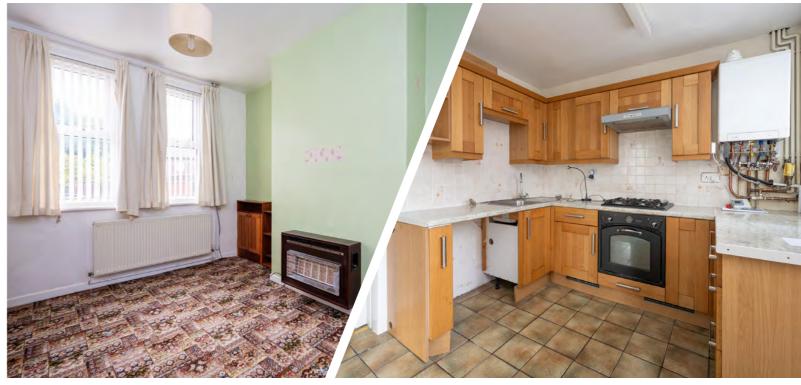

The ground floor features a versatile layout, with two spacious living rooms that create inviting spaces for relaxation and family gatherings. The kitchen is well-equipped with an array of wall, base, and tower units, providing ample workspace along with an integrated oven and hob, plus room for appliances. Completing the ground floor is a convenient three-piece shower room, enhancing the overall functionality of the living space.

The sale represents a fantastic opportunity for those eager to invest in a well-located home with significant potential for modernisation. Whether you're a first-time buyer, a growing family, or an investor, this property combines space, location, and opportunity in a way that is truly hard to match. With gas central heating, double glazing throughout, and a comfortable 1009 square feet of living space, an internal inspection is highly recommended to fully appreciate the possibilities that await.