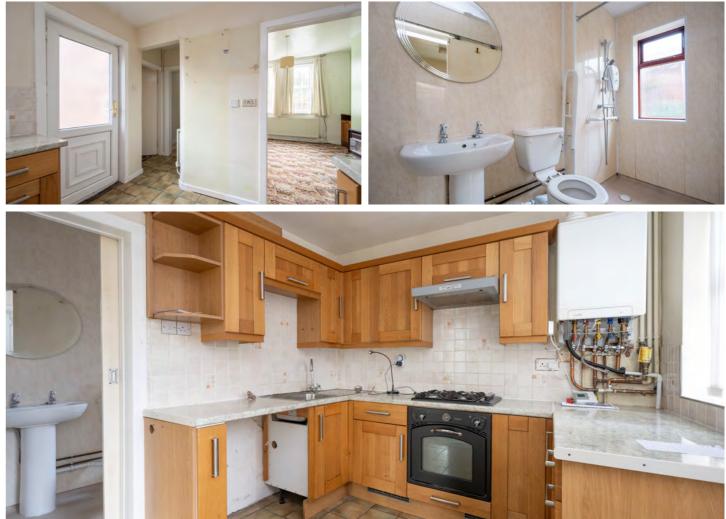

The ground floor features a versatile layout, with two spacious living rooms that create inviting spaces for relaxation and family gatherings. The kitchen is well-equipped with an array of wall, base, and tower units, providing ample workspace along with an integrated oven and hob, plus room for appliances. Completing the ground floor is a convenient three-piece shower room, enhancing the overall functionality of the living space.