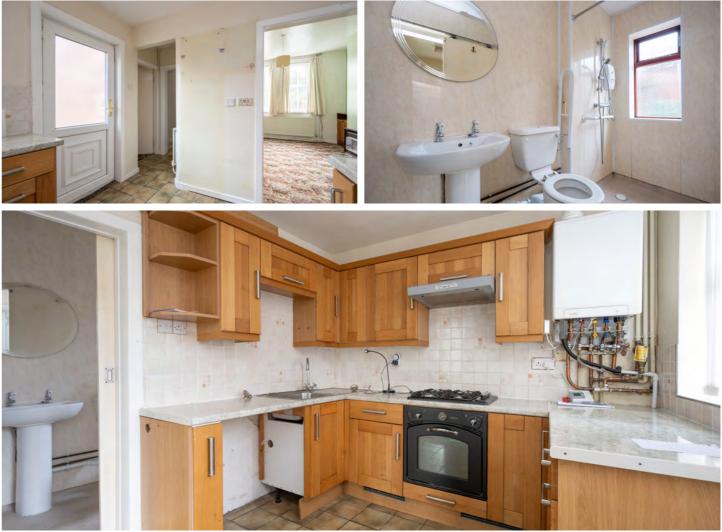

The ground floor features a versatile layout, with two spacious living rooms that create inviting spaces for relaxation and family gatherings. The kitchen is well-equipped with an array of wall, base, and tower units, providing ample workspace along with an integrated oven and hob, plus room for appliances. Completing the ground floor is a convenient three-piece shower room, enhancing the overall functionality of the living space.