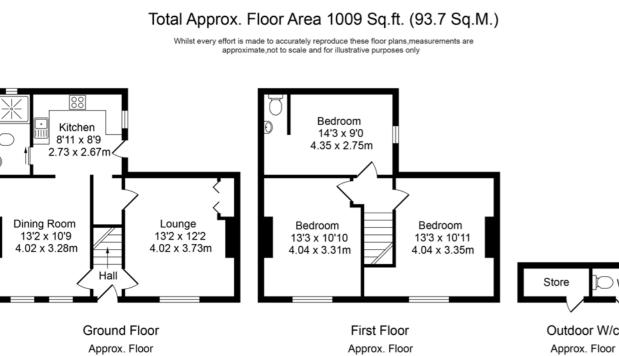

The ground floor features a versatile layout, with two spacious living rooms that create inviting spaces for relaxation and family gatherings. The kitchen is well-equipped with an array of wall, base, and tower units, providing ample workspace along with an integrated oven and hob, plus room for appliances. Completing the ground floor is a convenient three-piece shower room, enhancing the overall functionality of the living space.

A scending to the first floor, you'll find three well-proportioned family bedrooms, two of which are generously sized doubles. Each bedroom is filled with natural light, and the main bedroom also offers the convenience of an en-suite WC and wash hand basin.

The sale represents a fantastic opportunity for those eager to invest in a well-located home with significant potential for modernisation. Whether you're a first-time buyer, a growing family, or an investor, this property combines space, location, and opportunity in a way that is truly hard to match. With gas central heating, double glazing throughout, and a comfortable 1009 square feet of living space, an internal inspection is highly recommended to fully appreciate the possibilities that await.