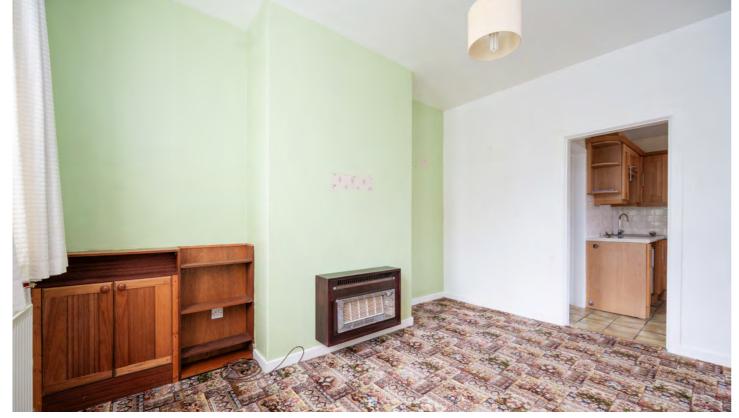

The ground floor features a versatile layout, with two spacious living rooms that create inviting spaces for relaxation and family gatherings. The kitchen is well-equipped with an array of wall, base, and tower units, providing ample workspace along with an integrated oven and hob, plus room for appliances. Completing the ground floor is a convenient three-piece shower room, enhancing the overall functionality of the living space.