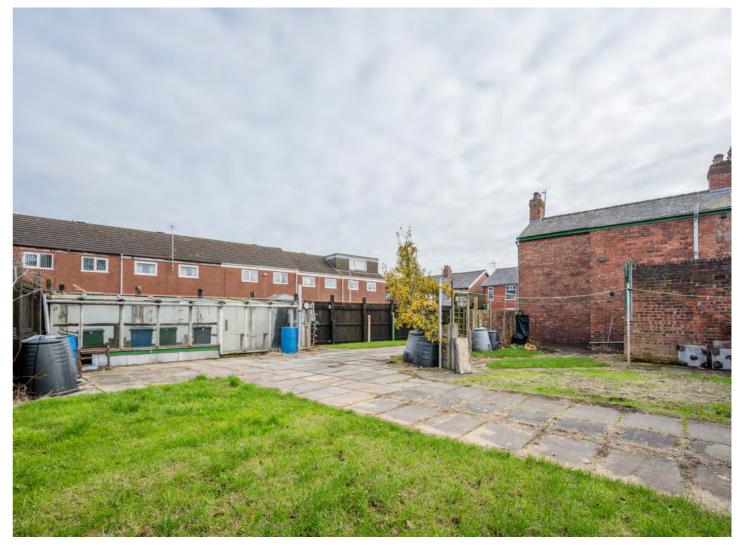

The exterior of the property boasts a standout rear garden, which is particularly spacious and brimming with potential for those looking to personalise their outdoor space. An ample patio area and hard standing provide additional secure parking options. The outside offers ample off-road parking, a highly desirable feature for any homeowner.