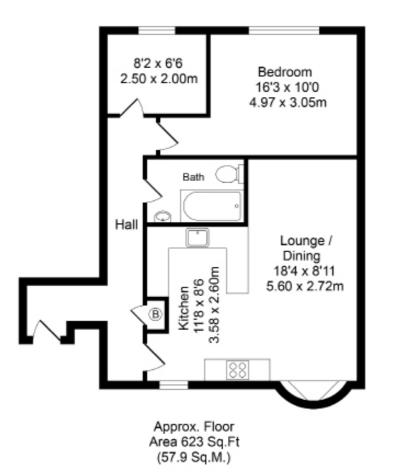

## Total Approx. Floor Area 623 Sq.ft. (57.9 Sq.M.)

Whilst every effort is made to accurately reproduce these floor plans,measurements are approximate,not to scale and for illustrative purposes only

Tenure: We are advised by our client that the property is Leasehold Term of Lease: 150 years from 1st January 2005 Years Remaining on Lease: 131 years Ground Rent: £100 p/a Service Charge: £105 p/m Council Tax Band: B Details Prepared: 30/10/2024

The accommodation briefly comprises secure communal L entrance, reception hallway, an open plan kitchen/living area with French doors onto a Juliet balcony overlooking the canal, two generous bedrooms and a three-piece bathroom finished in white.