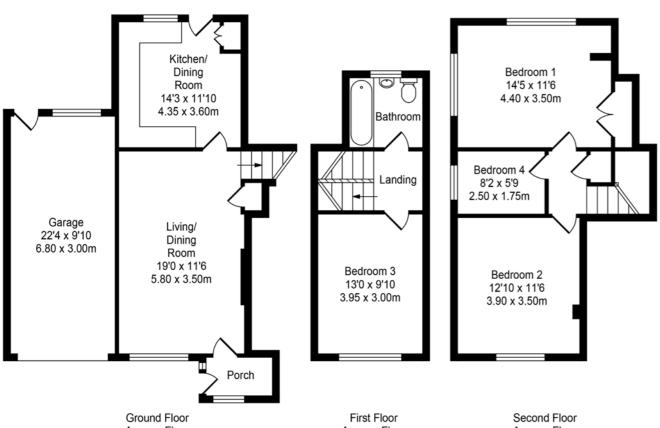

## Total Approx. Floor Area 1281 Sq.ft. (119.01 Sq.M.)

Whilst every effort is made to accurately reproduce these floor plans,measurements are approximate,not to scale and for illustrative purposes only

The property, the ground floor opens into a large main reception room, centred around a charming feature fireplace, creating a warm and welcoming atmosphere. Towards the rear of the property, you'll find a spacious fitted kitchen, designed with practicality in mind. The kitchen offers an array of fitted wall, base, and tower units, alongside integrated appliances and ample space for family dining.

The first floor of the property includes a spacious double bedroom, neutrally decorated, and a modern family bathroom fitted with high-quality fixtures and fittings, complemented by a fully tiled design. Moving up to the second floor, there are three further bedrooms—two of which are generous doubles, and one single—each offering ample space for rest and relaxation. The layout of this home provides versatility and comfort for any growing family or those in need of extra space for home offices or guest rooms.

## KEY FEATURES

Attractive Link Detached Property

Three Storey

Four Bedrooms

Spacious Lounge

Dining Kitchen

Good Sized Rear Garden

Driveway Parking