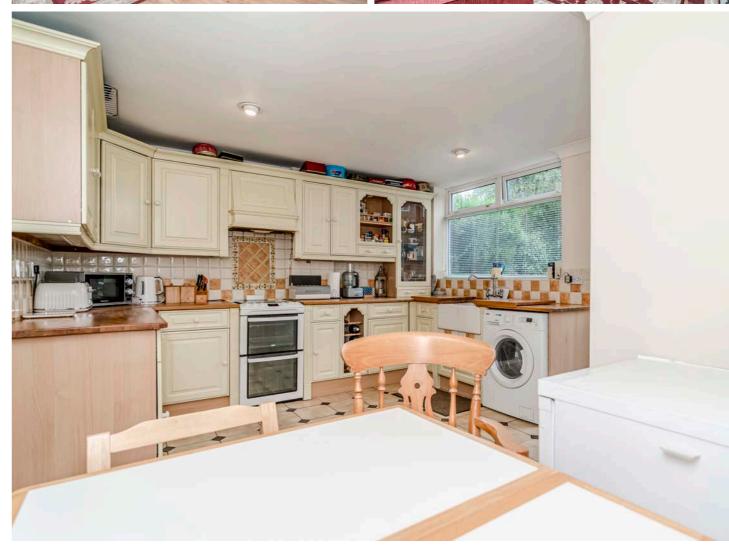

The property, the ground floor opens into a large main reception room, centred around a charming feature fireplace, creating a warm and welcoming atmosphere. Towards the rear of the property, you'll find a spacious fitted kitchen, designed with practicality in mind. The kitchen offers an array of fitted wall, base, and tower units, alongside integrated appliances and ample space for family dining.