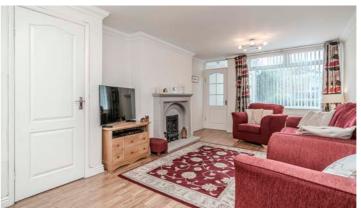

The property, the ground floor opens into a large main reception room, centred around a charming feature fireplace, creating a warm and welcoming atmosphere. Towards the rear of the property, you'll find a spacious fitted kitchen, designed with practicality in mind. The kitchen offers an array of fitted wall, base, and tower units, alongside integrated appliances and ample space for family dining.