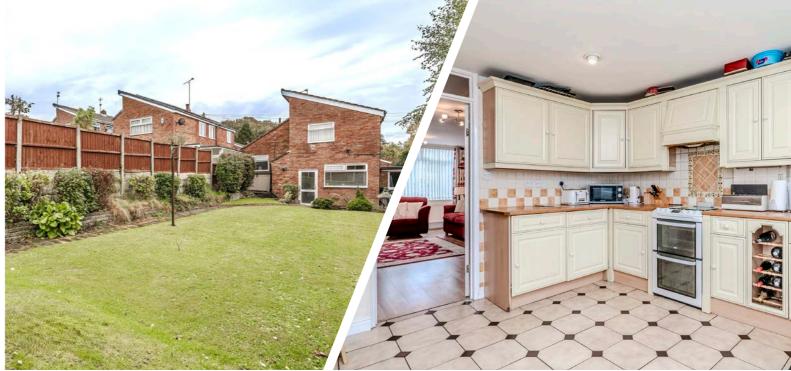

The exterior of the property is equally impressive, with a neat and welcoming frontage that includes a paved driveway. The attractive facade of this link-detached home, paired with its spacious garage, enhances its curb appeal. The approach to the property is both practical and aesthetically pleasing, framed by well-maintained gardens to the front, giving an inviting first impression.

The property, the ground floor opens into a large main reception room, centred around a charming feature fireplace, creating a warm and welcoming atmosphere. Towards the rear of the property, you'll find a spacious fitted kitchen, designed with practicality in mind. The kitchen offers an array of fitted wall, base, and tower units, alongside integrated appliances and ample space for family dining.

The rear of the property boasts a well-tended garden of particularly generous proportions. This outdoor space is perfect for entertaining or simply enjoying the peaceful surroundings, with a large lawn area bordered by painted timber fencing, mature plants, and shrubs.