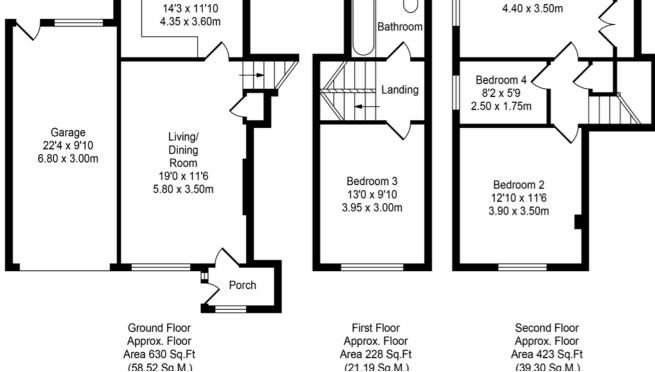

## Total Approx. Floor Area 1281 Sq.ft. (119.01 Sq.M.)

Whilst every effort is made to accurately reproduce these floor plans,measurements are approximate,not to scale and for illustrative purposes only

The property, the ground floor opens into a large main reception room, centred around a charming feature fireplace, creating a warm and welcoming atmosphere. Towards the rear of the property, you'll find a spacious fitted kitchen, designed with practicality in mind. The kitchen offers an array of fitted wall, base, and tower units, alongside integrated appliances and ample space for family dining.

The first floor of the property includes a spacious double bedroom, neutrally decorated, and a modern family bathroom fitted with high-quality fixtures and fittings, complemented by a fully tiled design. Moving up to the second floor, there are three further bedrooms—two of which are generous doubles, and one single—each offering ample space for rest and relaxation. The layout of this home provides versatility and comfort for any growing family or those in need of extra space for home offices or guest rooms.

## KEY FEATURES

Attractive Link Detached Property

Three Storey

Four Bedrooms

Spacious Lounge

Dining Kitchen

Good Sized Rear Garden

Driveway Parking