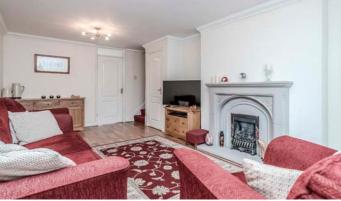

The property, the ground floor opens into a large main reception room, centred around a charming feature fireplace, creating a warm and welcoming atmosphere. Towards the rear of the property, you'll find a spacious fitted kitchen, designed with practicality in mind. The kitchen offers an array of fitted wall, base, and tower units, alongside integrated appliances and ample space for family dining.