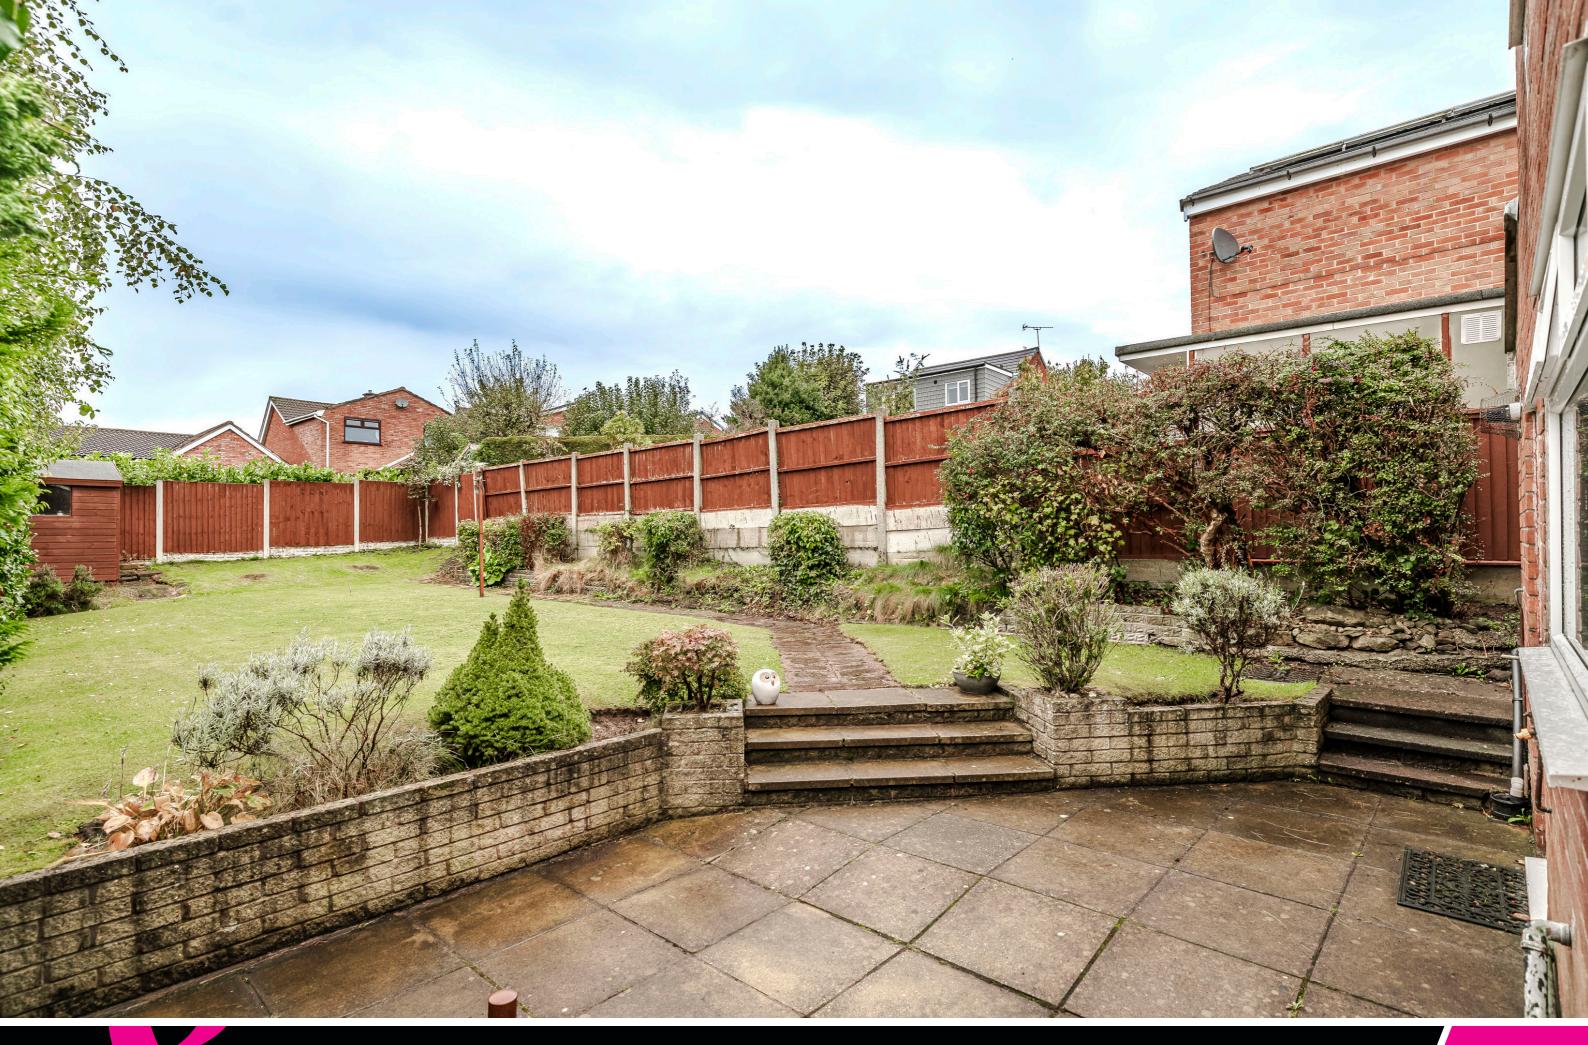

The rear of the property boasts a well-tended garden of particularly generous proportions. This outdoor space is perfect for entertaining or simply enjoying the peaceful surroundings, with a large lawn area bordered by painted timber fencing, mature plants, and shrubs.