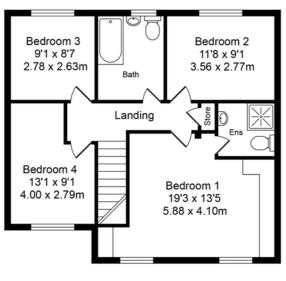

First Floor Approx. Floor Area 714 Sq.Ft (66.3 Sq.M.)

Tenure: We are advised by our client that the property is Freehold Council Tax Band: D

Every care has been taken with the preparation of these property details but they are for general guidance only and complete accuracy cannot be guaranteed. If there is any point, which is of particular importance professional verification should be sought. These property details do not constitute a contract or part of a contract. We are not qualified to verify tenure of property. Prospective purchasers should seek clarification from their solicitor or verify the tenure of this property for themselves by visiting www.landregisteronline.gov.uk. The mention of any appliances, fixtures or fittings does not imply they are in working order. Photographs are reproduced for general information and it cannot be inferred that any item shown is included in the sale. All dimensions are approximate.

Heading upstairs, you'll find four well-proportioned bedrooms, all finished to an equally high standard. The main bedroom stands out with its private en-suite bathroom, offering convenience and comfort. The room itself feels expansive, providing plenty of space for larger furniture without feeling cramped. The additional bedrooms offer versatility, whether you need dedicated children's rooms, guest space, or even a home office. All rooms share the same attention to detail in their decoration, with a neutral palette that makes them feel light and airy, ready to move straight into without the need for immediate renovation.

The family bathroom serves the remaining bedrooms, featuring a full bath with an overhead shower, a WC, and a washbasin, all in a clean, modern style. This is a practical and well-appointed space, designed with family living in mind.