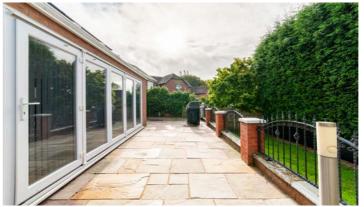

To the rear, the modern conservatory floods the back of the house with natural light, creating a wonderful space to relax in or to use as an additional family area. Overlooking the garden, this room could easily adapt to a variety of needs — from a peaceful reading nook to a playroom or even a formal dining area. The flexibility this home offers is one of its standout features, allowing you to tailor the spaces to fit your lifestyle.

Stepping outside, the rear garden is a private haven, not directly overlooked, offering an excellent balance between a spacious patio terrace and a generous lawn. The patio area is ideal for outdoor meals, or just sitting out and enjoying the warmer months, with plenty of room for seating and perhaps a barbecue. The garden itself is a great size for children to play in or for keen gardeners to make their mark, yet remains manageable. The privacy of the garden is a real bonus, providing a quiet retreat without compromising on outdoor space.