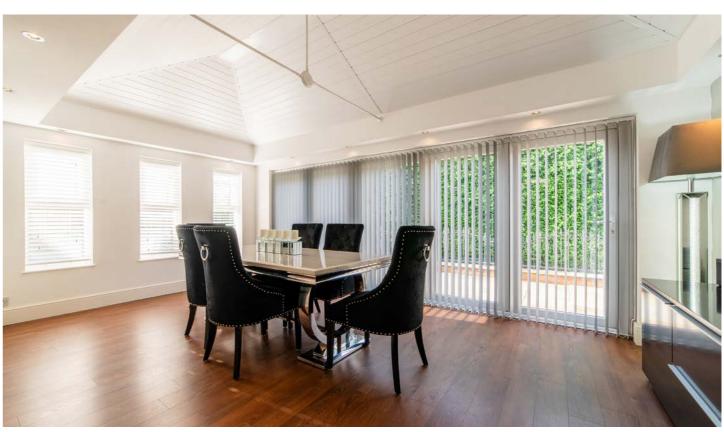

On the ground floor, you'll find a collection of beautifully appointed reception rooms, each offering versatility depending on how you choose to use the space. The front living room, with its striking bay window, is particularly inviting, offering a cosy yet spacious feel. A modern feature fireplace provides the focal point for the room, perfect for gathering around on colder evenings, while the large window ensures the space feels open and well-lit.

To the rear, the modern conservatory floods the back of the house with natural light, creating a wonderful space to relax in or to use as an additional family area. Overlooking the garden, this room could easily adapt to a variety of needs — from a peaceful reading nook to a playroom or even a formal dining area. The flexibility this home offers is one of its standout features, allowing you to tailor the spaces to fit your lifestyle.