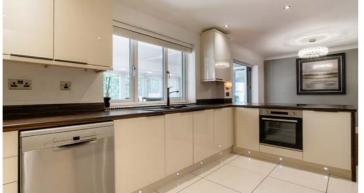

Moving through to the heart of the home, the kitchen is a true highlight. Thoughtfully designed, it offers a sleek, contemporary aesthetic with high gloss cabinetry, premium worktops, and integrated appliances. The layout allows for easy cooking and entertaining, with a breakfast bar seamlessly connecting the kitchen to a more informal dining area. Whether preparing meals for the family or hosting friends, this space is functional yet stylish, offering everything a modern household needs. Off the kitchen, the utility room provides additional space for laundry and storage, keeping everything neatly tucked away and maintaining the clean lines of the main kitchen area.