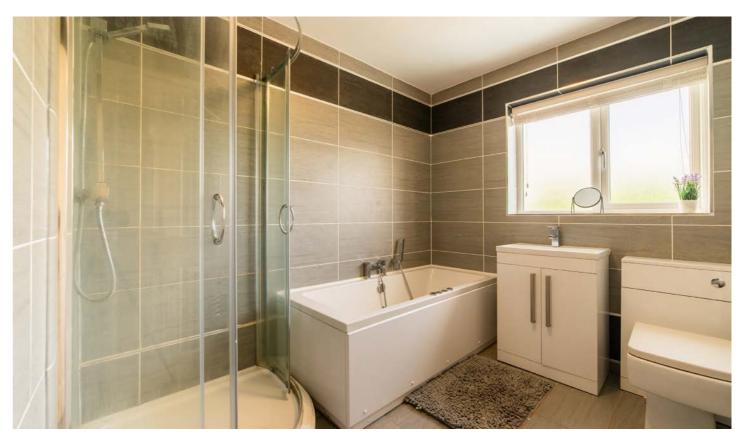

The family bathroom serves the remaining bedrooms, featuring a full bath with an overhead shower, a WC, and a washbasin, all in a clean, modern style. This is a practical and well-appointed space, designed with family living in mind.