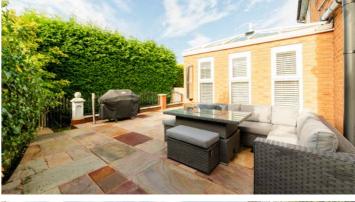

Stepping outside, the rear garden is a private haven, not directly overlooked, offering an excellent balance between a spacious patio terrace and a generous lawn. The patio area is ideal for outdoor meals, or just sitting out and enjoying the warmer months, with plenty of room for seating and perhaps a barbecue. The garden itself is a great size for children to play in or for keen gardeners to make their mark, yet remains manageable. The privacy of the garden is a real bonus, providing a quiet retreat without compromising on outdoor space.