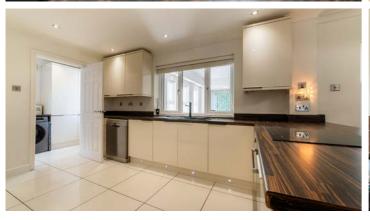

Moving through to the heart of the home, the kitchen is a true highlight. Thoughtfully designed, it offers a sleek, contemporary aesthetic with high gloss cabinetry, premium worktops, and integrated appliances. The layout allows for easy cooking and entertaining, with a breakfast bar seamlessly connecting the kitchen to a more informal dining area. Whether preparing meals for the family or hosting friends, this space is functional yet stylish, offering everything a modern household needs. Off the kitchen, the utility room provides additional space for laundry and storage, keeping everything neatly tucked away and maintaining the clean lines of the main kitchen area.