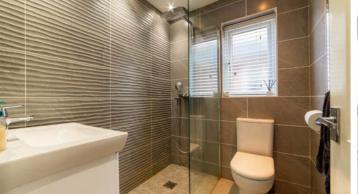

The family bathroom serves the remaining bedrooms, featuring a full bath with an overhead shower, a WC, and a washbasin, all in a clean, modern style. This is a practical and well-appointed space, designed with family living in mind.