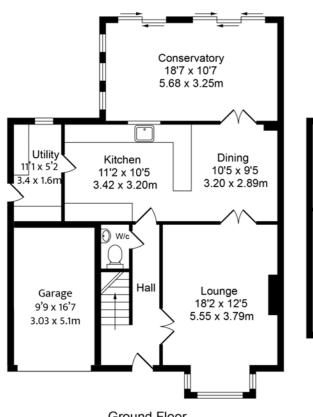

## Total Approx. Floor Area 1537 Sq.ft. (142.8 Sq.M.)

Whilst every effort is made to accurately reproduce these floor plans,measurements are approximate,not to scale and for illustrative purposes only

Ground Floor Approx. Floor Area 897 Sq.Ft (83.3 Sq.M.)

First Floor Approx. Floor Area 714 Sq.Ft (66.3 Sq.M.)

Tenure: We are advised by our client that the property is Freehold Council Tax Band: D

Every care has been taken with the preparation of these property details but they are for general guidance only and complete accuracy cannot be guaranteed. If there is any point, which is of particular importance professional verification should be sought. These property details do not constitute a contract or part of a contract. We are not qualified to verify tenure of property. Prospective purchasers should seek clarification from their solicitor or verify the tenure of this property for themselves by visiting www.landregisteronline.gov.uk. The mention of any appliances, fixtures or fittings does not imply they are in working order. Photographs are reproduced for general information and it cannot be inferred that any item shown is included in the sale. All dimensions are approximate.