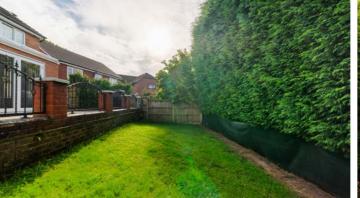

Stepping outside, the rear garden is a private haven, not directly overlooked, offering an excellent balance between a spacious patio terrace and a generous lawn. The patio area is ideal for outdoor meals, or just sitting out and enjoying the warmer months, with plenty of room for seating and perhaps a barbecue. The garden itself is a great size for children to play in or for keen gardeners to make their mark, yet remains manageable. The privacy of the garden is a real bonus, providing a quiet retreat without compromising on outdoor space.