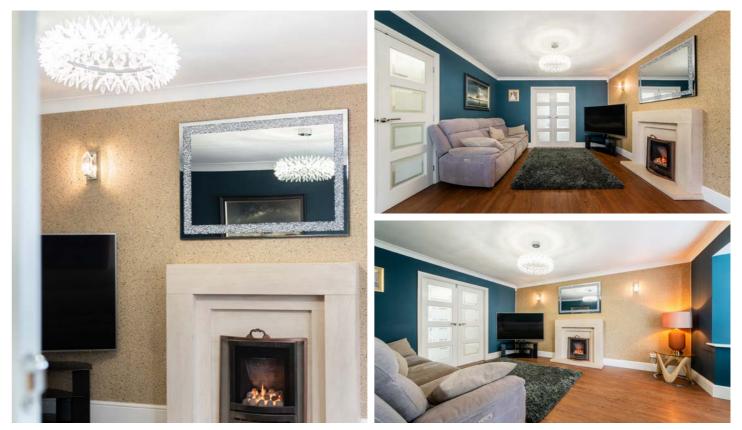

On the ground floor, you'll find a collection of beautifully appointed reception rooms, each offering versatility depending on how you choose to use the space. The front living room, with its striking bay window, is particularly inviting, offering a cosy yet spacious feel. A modern feature fireplace provides the focal point for the room, perfect for gathering around on colder evenings, while the large window ensures the space feels open and well-lit.