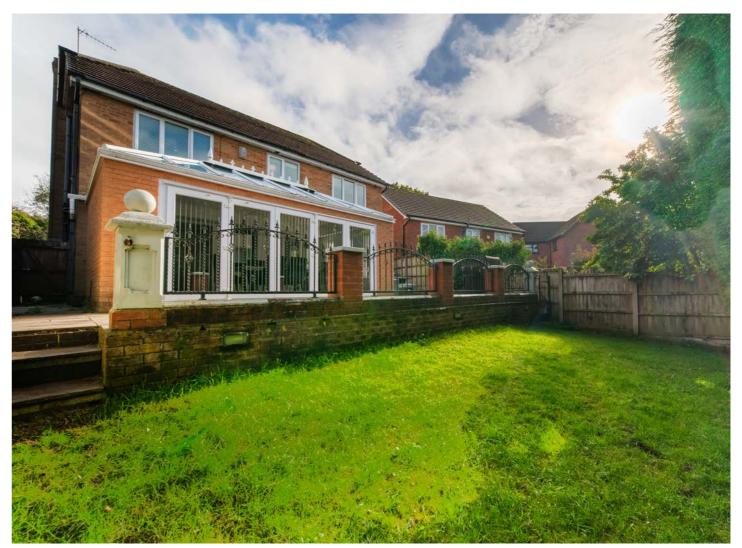

Stepping outside, the rear garden is a private haven, not directly overlooked, offering an excellent balance between a spacious patio terrace and a generous lawn. The patio area is ideal for outdoor meals, or just sitting out and enjoying the warmer months, with plenty of room for seating and perhaps a barbecue. The garden itself is a great size for children to play in or for keen gardeners to make their mark, yet remains manageable. The privacy of the garden is a real bonus, providing a quiet retreat without compromising on outdoor space.