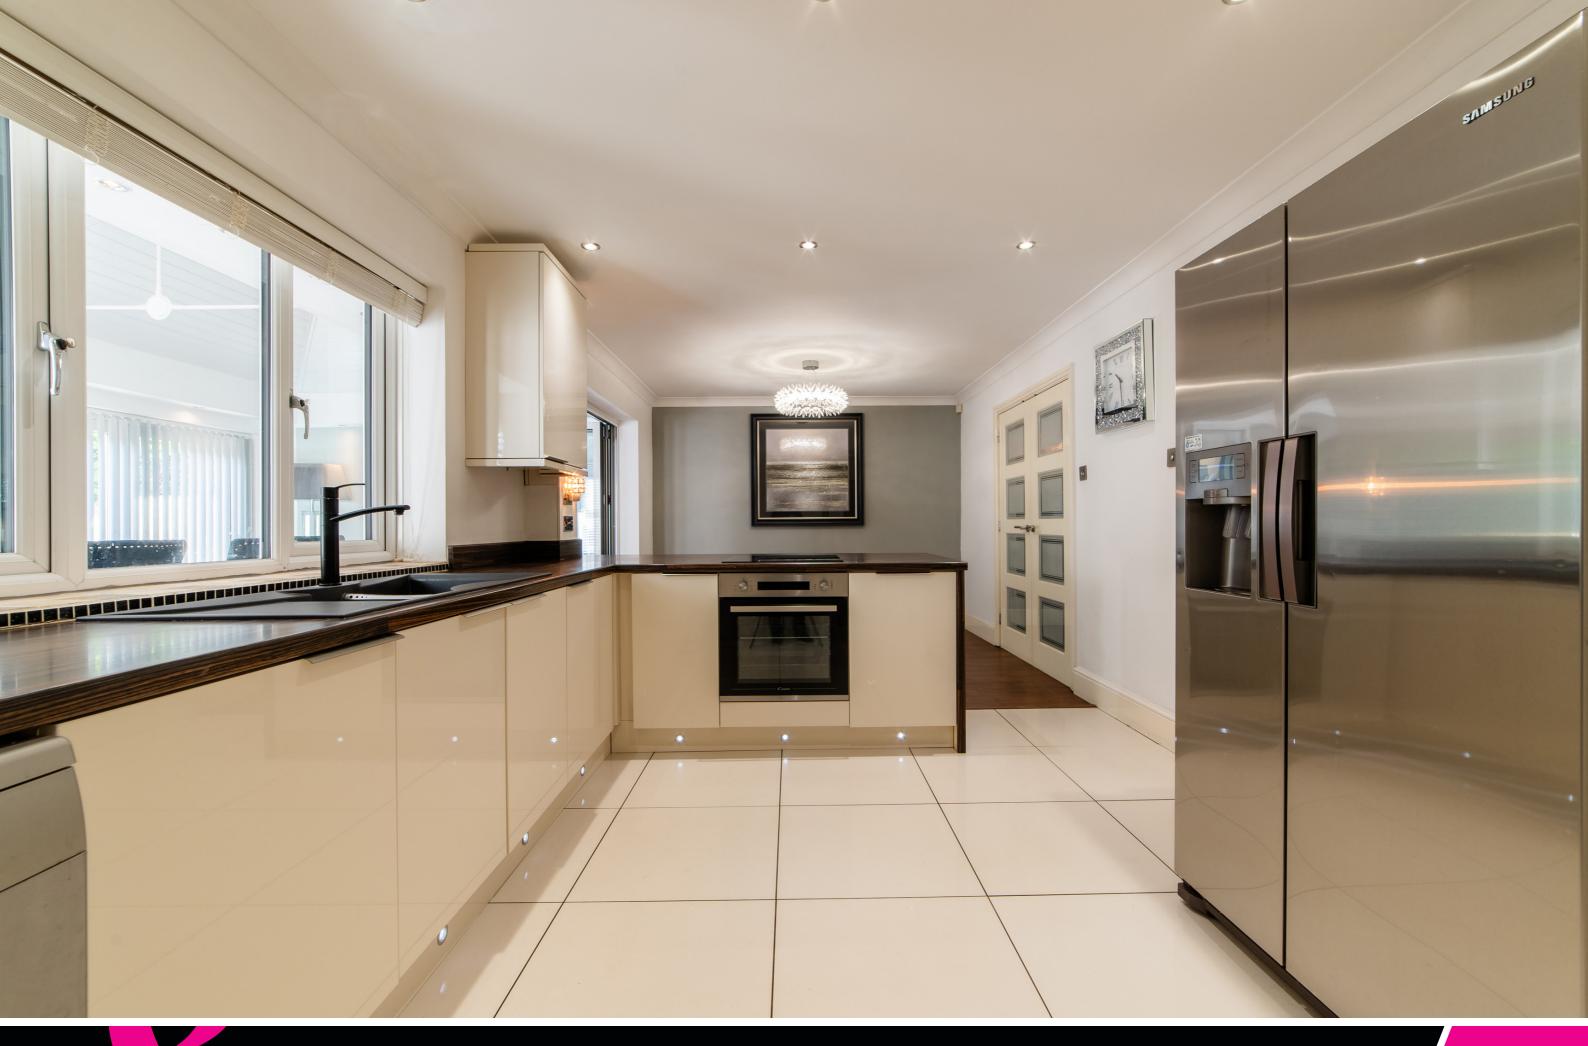

Moving through to the heart of the home, the kitchen is a true highlight. Thoughtfully designed, it offers a sleek, contemporary aesthetic with high gloss cabinetry, premium worktops, and integrated appliances. The layout allows for easy cooking and entertaining, with a breakfast bar seamlessly connecting the kitchen to a more informal dining area. Whether preparing meals for the family or hosting friends, this space is functional yet stylish, offering everything a modern household needs. Off the kitchen, the utility room provides additional space for laundry and storage, keeping everything neatly tucked away and maintaining the clean lines of the main kitchen area.