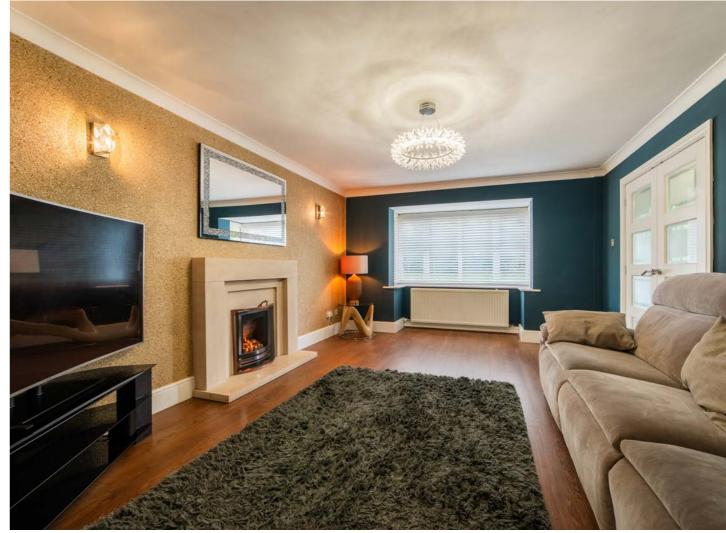

On the ground floor, you'll find a collection of beautifully appointed reception rooms, each offering versatility depending on how you choose to use the space. The front living room, with its striking bay window, is particularly inviting, offering a cosy yet spacious feel. A modern feature fireplace provides the focal point for the room, perfect for gathering around on colder evenings, while the large window ensures the space feels open and well-lit.