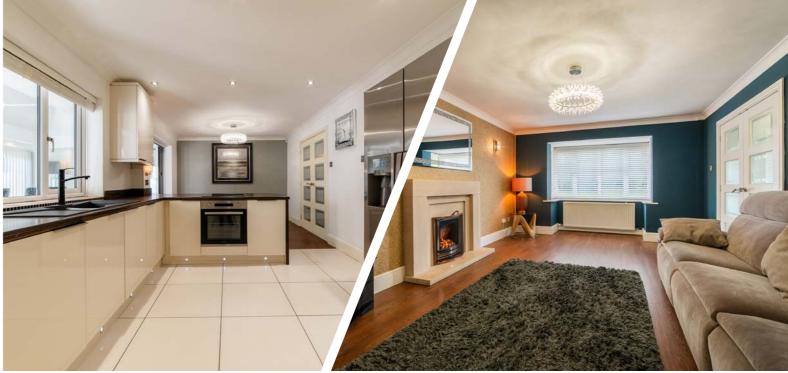

On the ground floor, you'll find a collection of beautifully appointed reception rooms, each offering versatility depending on how you choose to use the space. The front living room, with its striking bay window, is particularly inviting, offering a cosy yet spacious feel. A modern feature fireplace provides the focal point for the room, perfect for gathering around on colder evenings, while the large window ensures the space feels open and well-lit.

Moving through to the heart of the home, the kitchen is a true highlight. Thoughtfully designed, it offers a sleek, contemporary aesthetic with high gloss cabinetry, premium worktops, and integrated appliances. The layout allows for easy cooking and entertaining, with a breakfast bar seamlessly connecting the kitchen to a more informal dining area. Whether preparing meals for the family or hosting friends, this space is functional yet stylish, offering everything a modern household needs. Off the kitchen, the utility room provides additional space for laundry and storage, keeping everything neatly tucked away and maintaining the clean lines of the main kitchen area.