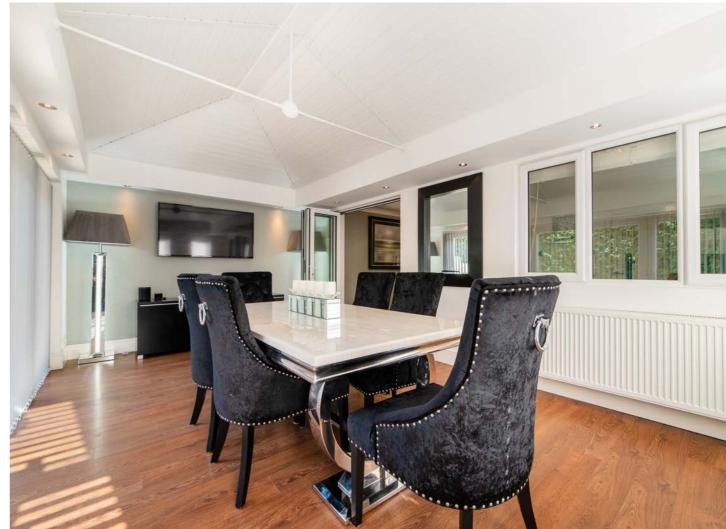

On the ground floor, you'll find a collection of beautifully appointed reception rooms, each offering versatility depending on how you choose to use the space. The front living room, with its striking bay window, is particularly inviting, offering a cosy yet spacious feel. A modern feature fireplace provides the focal point for the room, perfect for gathering around on colder evenings, while the large window ensures the space feels open and well-lit.

To the rear, the modern conservatory floods the back of the house with natural light, creating a wonderful space to relax in or to use as an additional family area. Overlooking the garden, this room could easily adapt to a variety of needs — from a peaceful reading nook to a playroom or even a formal dining area. The flexibility this home offers is one of its standout features, allowing you to tailor the spaces to fit your lifestyle.