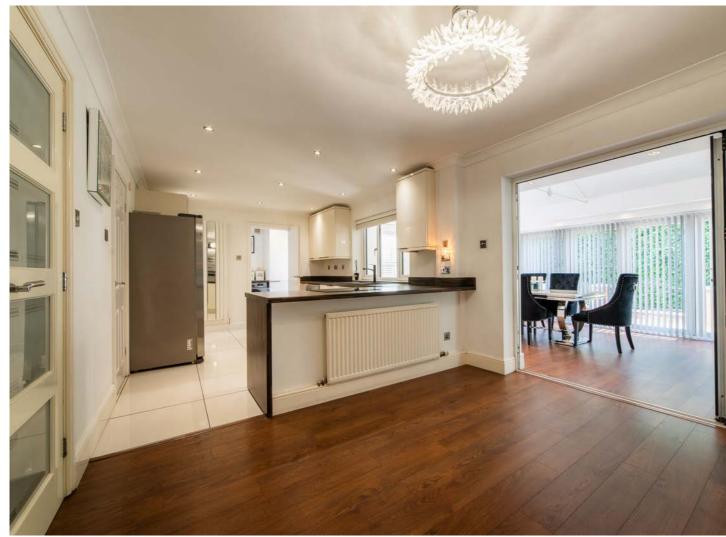

Moving through to the heart of the home, the kitchen is a true highlight. Thoughtfully designed, it offers a sleek, contemporary aesthetic with high gloss cabinetry, premium worktops, and integrated appliances. The layout allows for easy cooking and entertaining, with a breakfast bar seamlessly connecting the kitchen to a more informal dining area. Whether preparing meals for the family or hosting friends, this space is functional yet stylish, offering everything a modern household needs. Off the kitchen, the utility room provides additional space for laundry and storage, keeping everything neatly tucked away and maintaining the clean lines of the main kitchen area.

To the rear, the modern conservatory floods the back of the house with natural light, creating a wonderful space to relax in or to use as an additional family area. Overlooking the garden, this room could easily adapt to a variety of needs — from a peaceful reading nook to a playroom or even a formal dining area. The flexibility this home offers is one of its standout features, allowing you to tailor the spaces to fit your lifestyle.