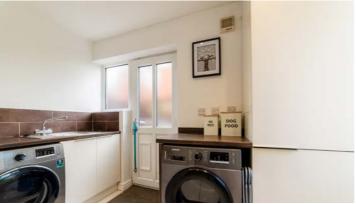

Moving through to the heart of the home, the kitchen is a true highlight. Thoughtfully designed, it offers a sleek, contemporary aesthetic with high gloss cabinetry, premium worktops, and integrated appliances. The layout allows for easy cooking and entertaining, with a breakfast bar seamlessly connecting the kitchen to a more informal dining area. Whether preparing meals for the family or hosting friends, this space is functional yet stylish, offering everything a modern household needs. Off the kitchen, the utility room provides additional space for laundry and storage, keeping everything neatly tucked away and maintaining the clean lines of the main kitchen area.