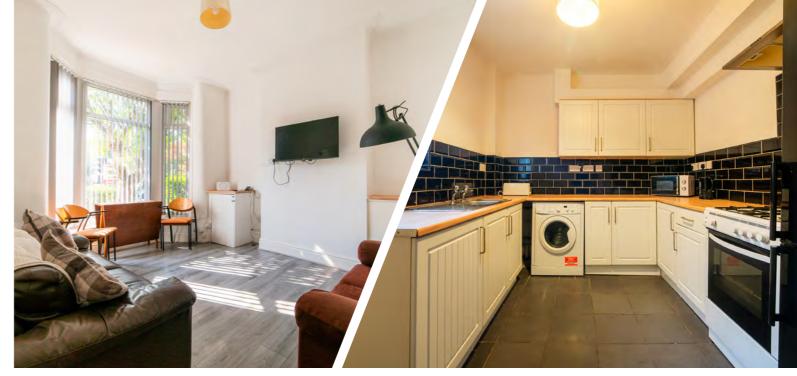

Upon entering the ground floor, you will find a spacious hallway that leads to two reception rooms, each filled with natural light thanks to the high ceilings and large windows. The rooms are generously sized, offering ample space for family living and entertaining. The kitchen is equally impressive, featuring modern appliances, ample counter space, and a dining area, making it the heart of the home.