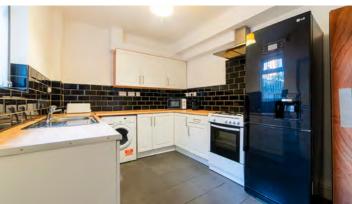

Upon entering the ground floor, you will find a spacious hallway that leads to two reception rooms, each filled with natural light thanks to the high ceilings and large windows. The rooms are generously sized, offering ample space for family living and entertaining. The kitchen is equally impressive, featuring modern appliances, ample counter space, and a dining area, making it the heart of the home.