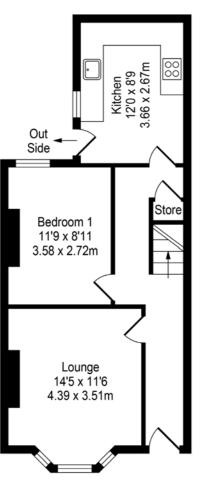

## Total Approx. Floor Area 954 Sq.ft. (88.67 Sq.M.)

Whilst every effort is made to accurately reproduce these floor plans,measurements are approximate,not to scale and for illustrative purposes only

Bedroom 2 11'9 x 9'5 3.59 x 2.86m Bedroom 3 11'11 x 8'4 3.63 x 2.53m Bedroom 4 12'0 x 6'7 3.65 x 2.00m

Approx. Floor Area 296 Sq.Ft (44.64 Sq.M.)

Approx. Floor Area 296 Sq.Ft (44.03 Sq.M.)

Tenure: We are advised by our client that the property is Freehold Council Tax Band: C

Every care has been taken with the preparation of these property details but they are for general guidance only and complete accuracy cannot be guaranteed. If there is any point, which is of particular importance professional verification should be sought. These property details do not constitute a contract or part of a contract. We are not qualified to verify tenure of property. Prospective purchasers should seek clarification from their solicitor or verify the tenure of this property for themselves by visiting www.landregisteronline.gov.uk. The mention of any appliances, fixtures or fittings does not imply they are in working order. Photographs are reproduced for general information and it cannot be inferred that any item shown is included in the sale. All dimensions are approximate.