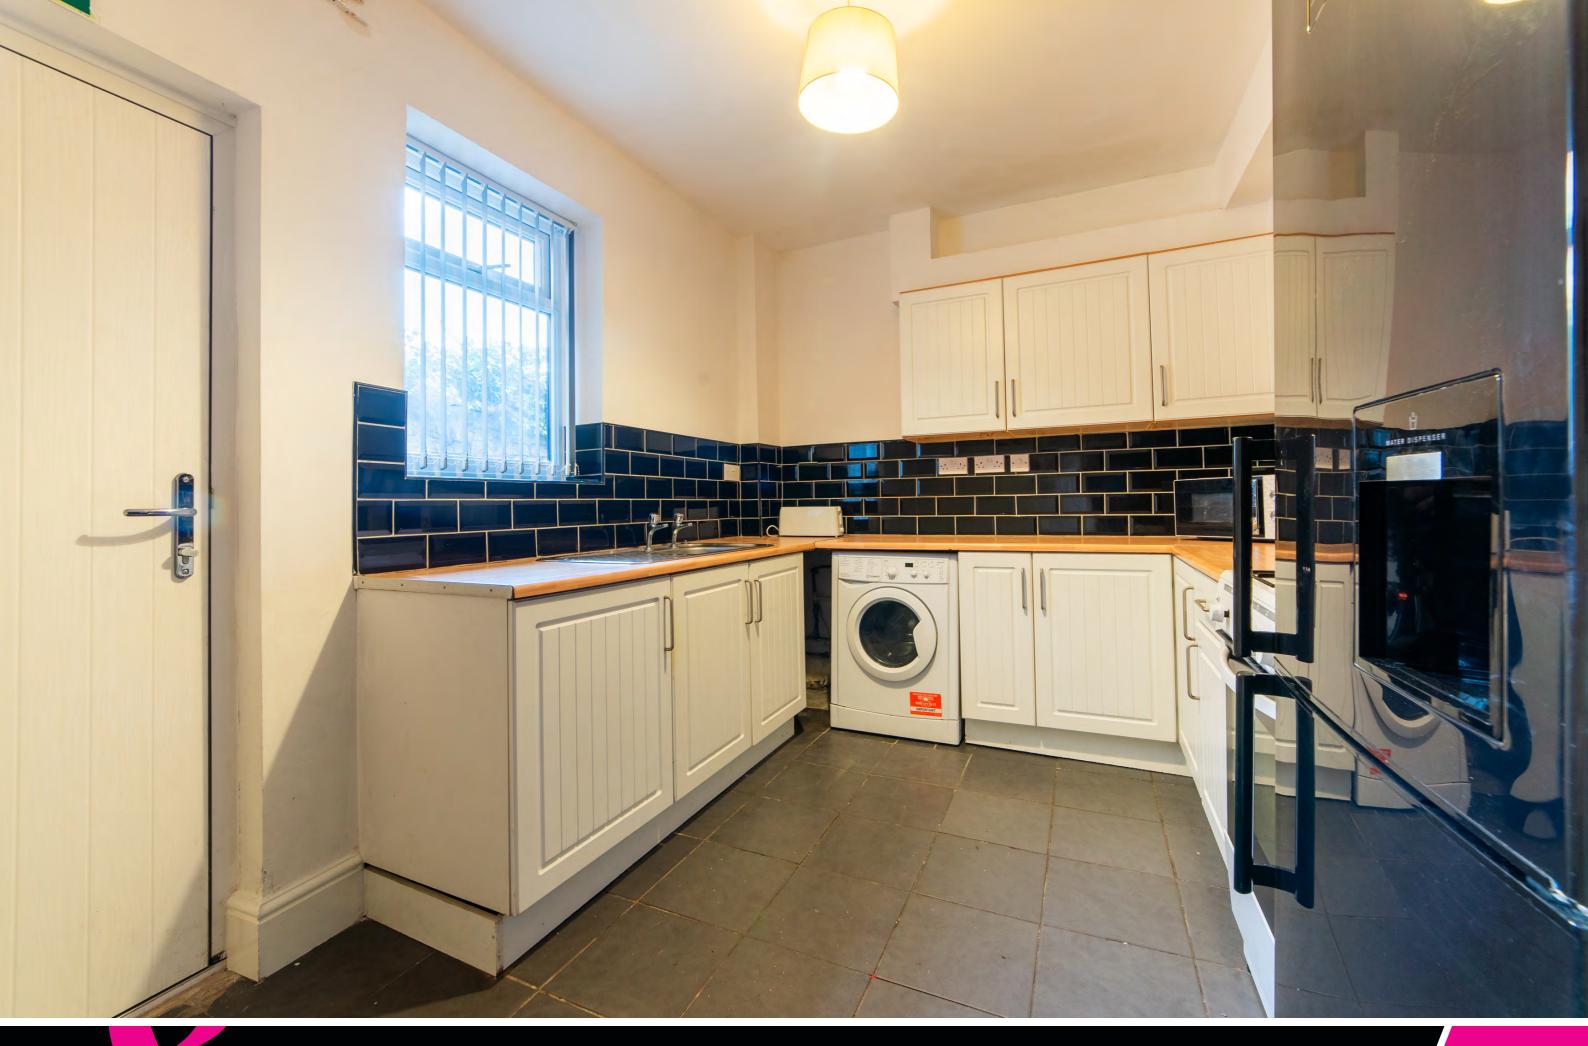

Upon entering the ground floor, you will find a spacious hallway that leads to two reception rooms, each filled with natural light thanks to the high ceilings and large windows. The rooms are generously sized, offering ample space for family living and entertaining. The kitchen is equally impressive, featuring modern appliances, ample counter space, and a dining area, making it the heart of the home.