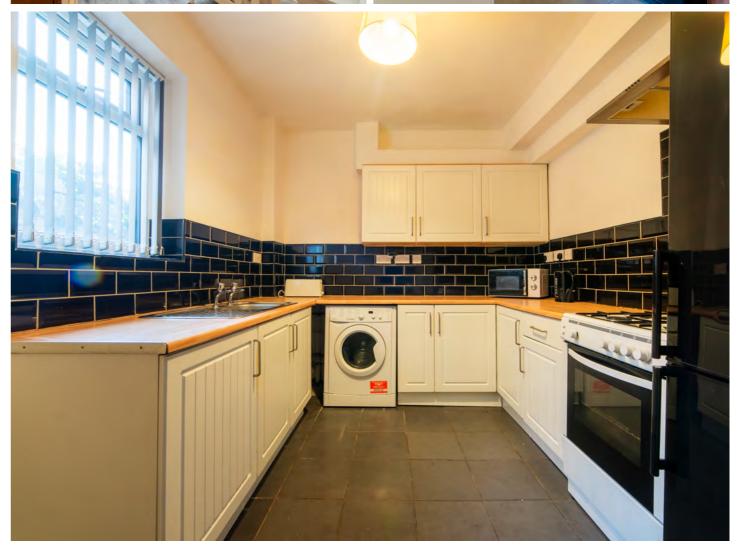

Upon entering the ground floor, you will find a spacious hallway that leads to two reception rooms, each filled with natural light thanks to the high ceilings and large windows. The rooms are generously sized, offering ample space for family living and entertaining. The kitchen is equally impressive, featuring modern appliances, ample counter space, and a dining area, making it the heart of the home.