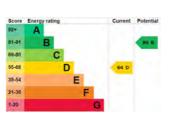

Approx. Floor Area 296 Sq.Ft (44.64 Sq.M.)

Approx. Floor Area 296 Sq.Ft (44.03 Sq.M.)

Tenure: We are advised by our client that the property is Freehold Council Tax Band: C

Every care has been taken with the preparation of these property details but they are for general guidance only and complete accuracy cannot be guaranteed. If there is any point, which is of particular importance professional verification should be sought. These property details do not constitute a contract or part of a contract. We are not qualified to verify tenure of property. Prospective purchasers should seek clarification from their solicitor or verify the tenure of this property for themselves by visiting www.landregisteronline.gov.uk. The mention of any appliances, fixtures or fittings does not imply they are in working order. Photographs are reproduced for general information and it cannot be inferred that any item shown is included in the sale. All dimensions are approximate.