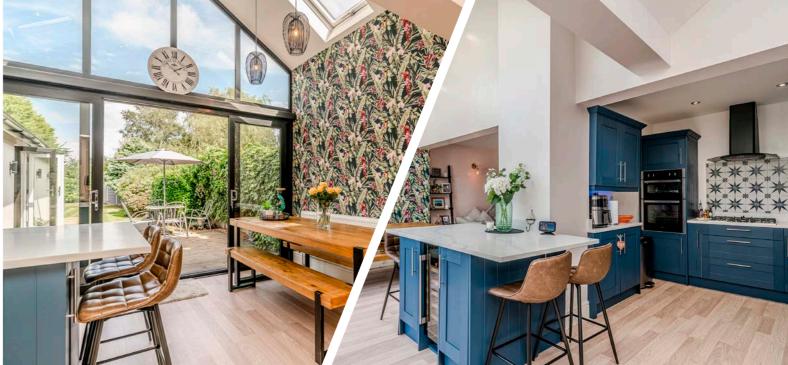

This property has been completely transformed and now boasts a beautiful open living room/kitchen that is flooded with natural light thanks to the large floor to ceiling glass windows.

Stepping inside, the ground floor boasts the spacious open kitchen/living room perfect for entertaining or simply relaxing with family. The modern kitchen is generously sized and equipped with high-quality integrated appliances, ample storage space, and sleek worktops. The open-plan layout and abundance of natural light create an airy and welcoming feel throughout.