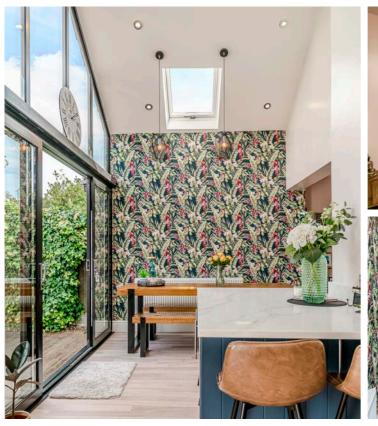

This property has been completely transformed and now boasts a beautiful open living room/kitchen that is flooded with natural light thanks to the large floor to ceiling glass windows.

Stepping inside, the ground floor boasts the spacious open kitchen/living room perfect for entertaining or simply relaxing with family. The modern kitchen is generously sized and equipped with high-quality integrated appliances, ample storage space, and sleek worktops. The open-plan layout and abundance of natural light create an airy and welcoming feel throughout.