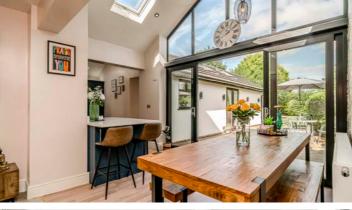

This property has been completely transformed and now boasts a beautiful open living room/kitchen that is flooded with natural light thanks to the large floor to ceiling glass windows.

Stepping inside, the ground floor boasts the spacious open kitchen/living room perfect for entertaining or simply relaxing with family. The modern kitchen is generously sized and equipped with high-quality integrated appliances, ample storage space, and sleek worktops. The open-plan layout and abundance of natural light create an airy and welcoming feel throughout.