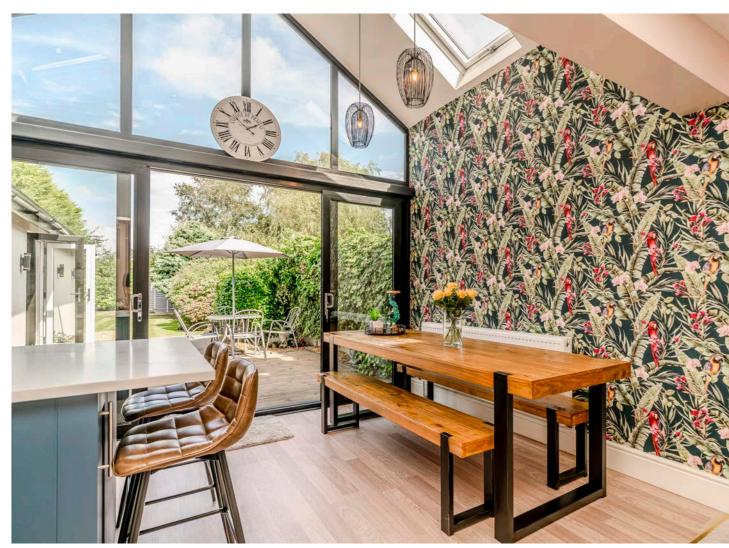

This property has been completely transformed and now boasts a beautiful open living room/kitchen that is flooded with natural light thanks to the large floor to ceiling glass windows.

Stepping inside, the ground floor boasts the spacious open kitchen/living room perfect for entertaining or simply relaxing with family. The modern kitchen is generously sized and equipped with high-quality integrated appliances, ample storage space, and sleek worktops. The open-plan layout and abundance of natural light create an airy and welcoming feel throughout.