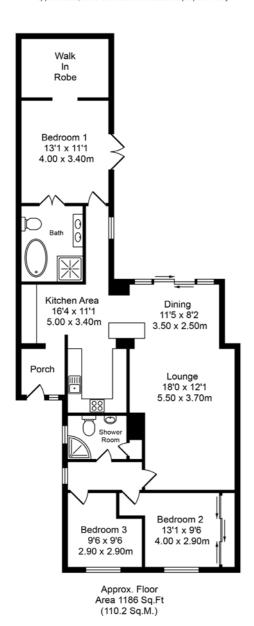

## Total Approx. Floor Area 1186 Sq.ft. (110.2 Sq.M.)

Whilst every effort is made to accurately reproduce these floor plans, measurements are approximate, not to scale and for illustrative purposes only

The property includes three well-proportioned bedrooms. The newly extended master suite situated at the rear of the property is a highlight, offering a walk-in wardrobe and a luxury en-suite bathroom with high-end fixtures. The additional two bedrooms are spacious and bright, making them ideal for children, guests, or a home office. A contemporary family bathroom serves the other bedrooms, offering style and convenience for all household members.