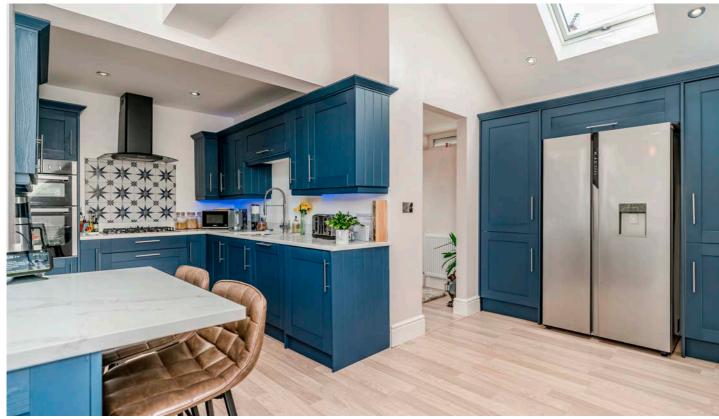

This property has been completely transformed and now boasts a beautiful open living room/kitchen that is flooded with natural light thanks to the large floor to ceiling glass windows.

Stepping inside, the ground floor boasts the spacious open kitchen/living room perfect for entertaining or simply relaxing with family. The modern kitchen is generously sized and equipped with high-quality integrated appliances, ample storage space, and sleek worktops. The open-plan layout and abundance of natural light create an airy and welcoming feel throughout.