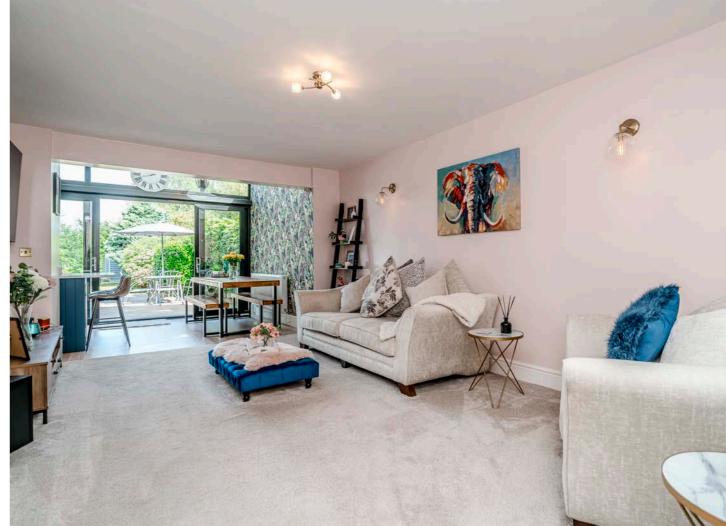

This property has been completely transformed and now boasts a beautiful open living room/kitchen that is flooded with natural light thanks to the large floor to ceiling glass windows.

Stepping inside, the ground floor boasts the spacious open kitchen/living room perfect for entertaining or simply relaxing with family. The modern kitchen is generously sized and equipped with high-quality integrated appliances, ample storage space, and sleek worktops. The open-plan layout and abundance of natural light create an airy and welcoming feel throughout.