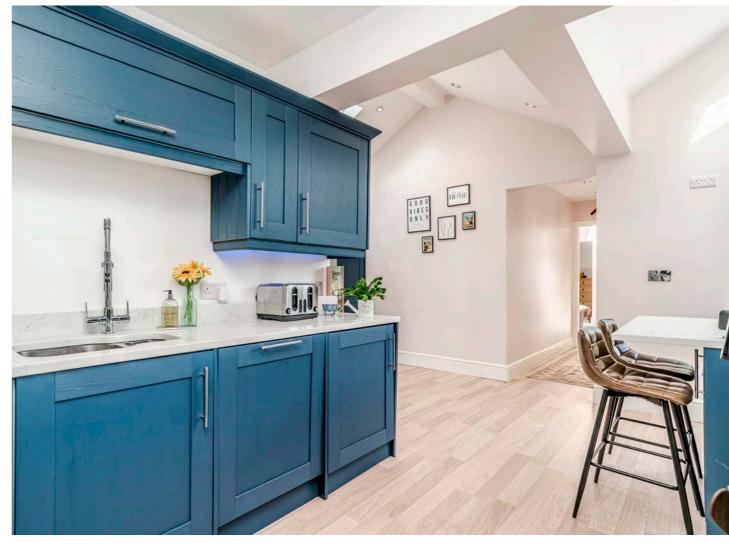

This property has been completely transformed and now boasts a beautiful open living room/kitchen that is flooded with natural light thanks to the large floor to ceiling glass windows.

Stepping inside, the ground floor boasts the spacious open kitchen/living room perfect for entertaining or simply relaxing with family. The modern kitchen is generously sized and equipped with high-quality integrated appliances, ample storage space, and sleek worktops. The open-plan layout and abundance of natural light create an airy and welcoming feel throughout.