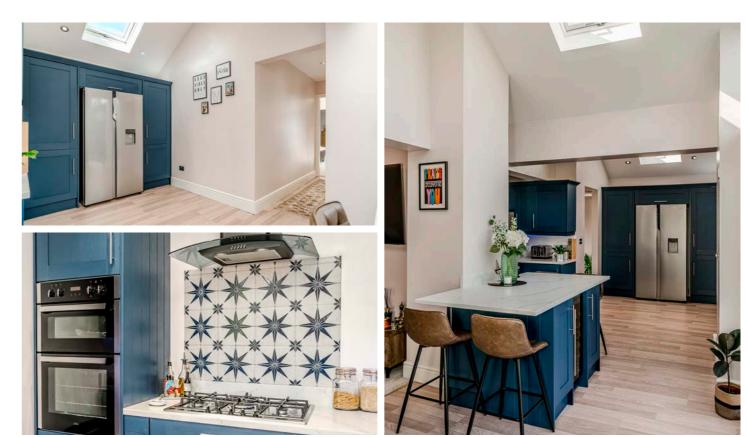

This property has been completely transformed and now boasts a beautiful open living room/kitchen that is flooded with natural light thanks to the large floor to ceiling glass windows.

Stepping inside, the ground floor boasts the spacious open kitchen/living room perfect for entertaining or simply relaxing with family. The modern kitchen is generously sized and equipped with high-quality integrated appliances, ample storage space, and sleek worktops. The open-plan layout and abundance of natural light create an airy and welcoming feel throughout.