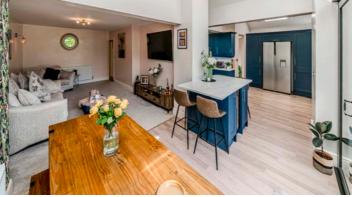

This property has been completely transformed and now boasts a beautiful open living room/kitchen that is flooded with natural light thanks to the large floor to ceiling glass windows.

Stepping inside, the ground floor boasts the spacious open kitchen/living room perfect for entertaining or simply relaxing with family. The modern kitchen is generously sized and equipped with high-quality integrated appliances, ample storage space, and sleek worktops. The open-plan layout and abundance of natural light create an airy and welcoming feel throughout.