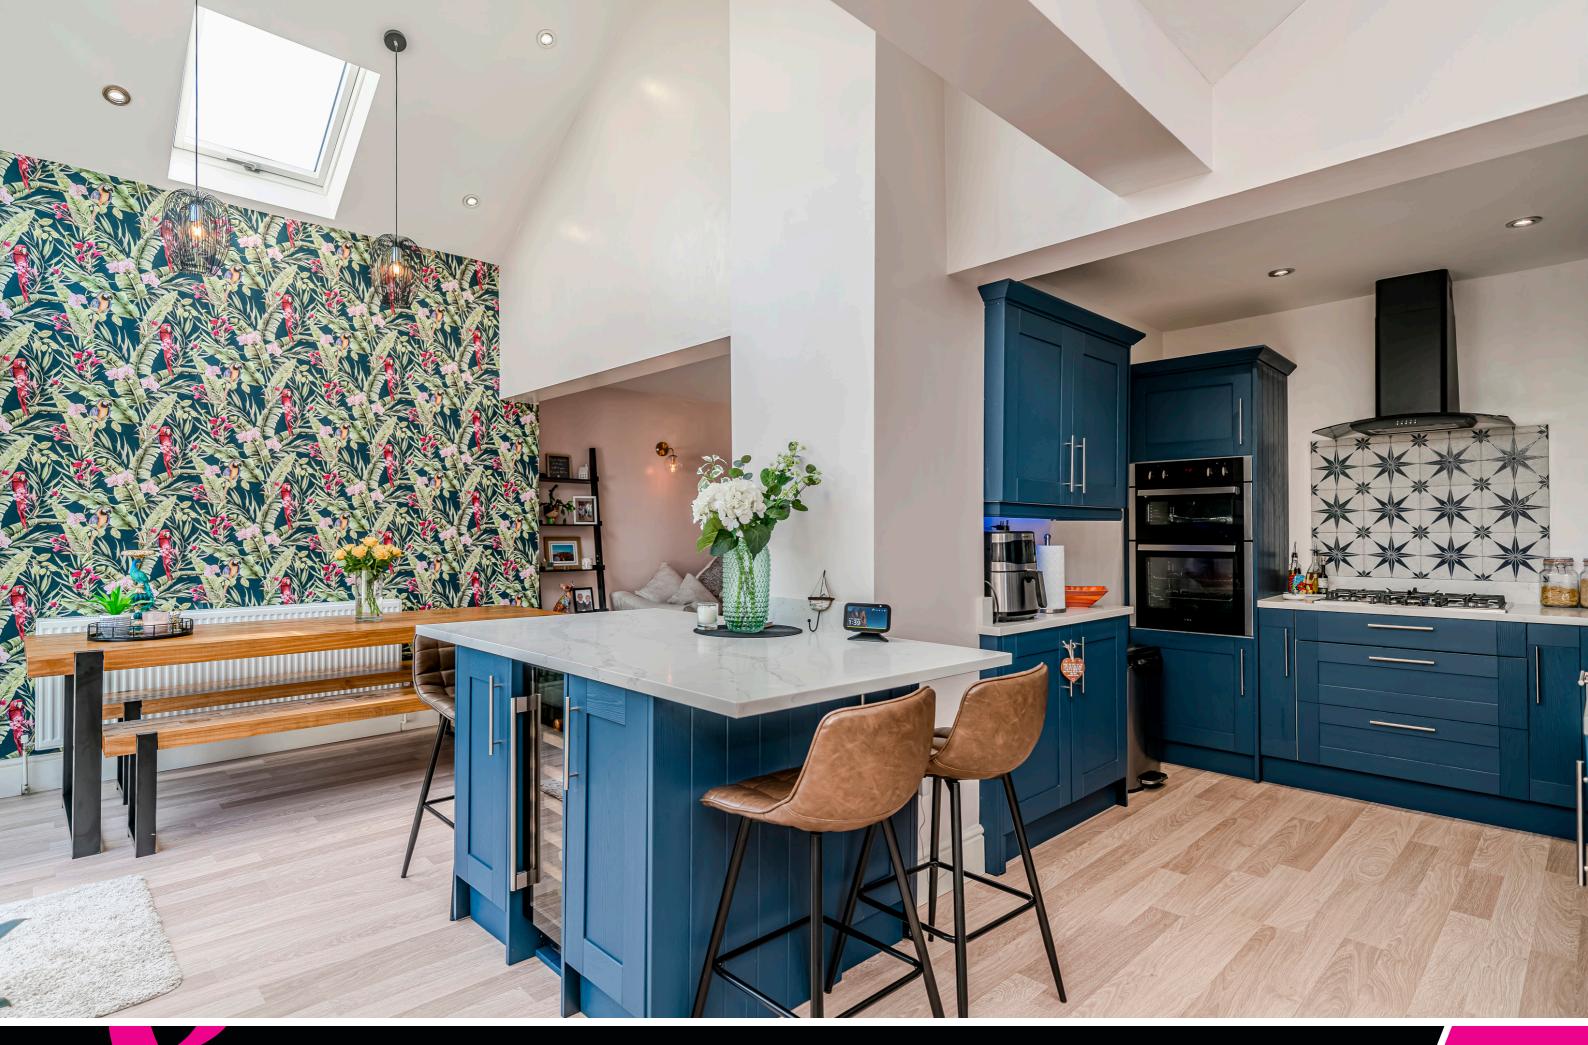

This property has been completely transformed and now boasts a beautiful open living room/kitchen that is flooded with natural light thanks to the large floor to ceiling glass windows.

Stepping inside, the ground floor boasts the spacious open kitchen/living room perfect for entertaining or simply relaxing with family. The modern kitchen is generously sized and equipped with high-quality integrated appliances, ample storage space, and sleek worktops. The open-plan layout and abundance of natural light create an airy and welcoming feel throughout.