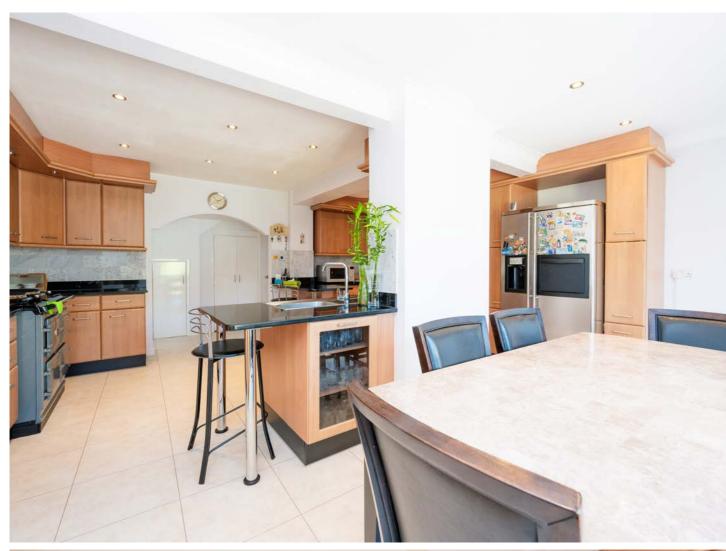

The exterior of the property is as impressive as its interior, featuring an impressive driveway and laid to lawn front garden that give the home instant curb appeal.

As you enter the property, the spacious hallway sets the tone for the rest of the home. The ground floor offers Three reception rooms, perfect for family gatherings or formal entertaining. The large, open-plan kitchen is a chef's delight, complete with highend integrated appliances, extensive countertops and a dining area with French doors opening to the garden. A separate utility room, cloakroom, and WC add practicality to the ground floor layout, ensuring all your daily needs are met.