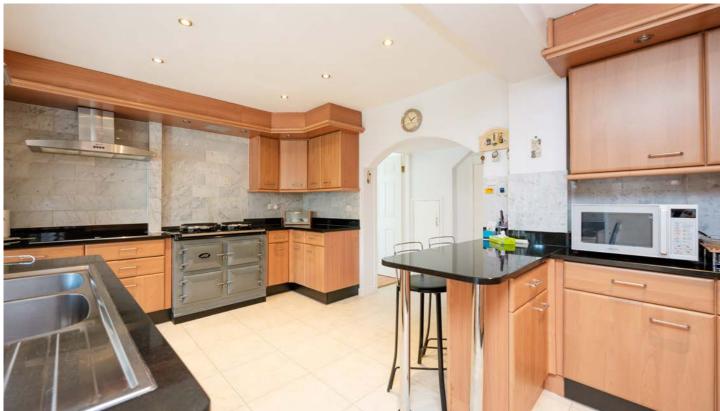

The exterior of the property is as impressive as its interior, featuring an impressive driveway and laid to lawn front garden that give the home instant curb appeal.

As you enter the property, the spacious hallway sets the tone for the rest of the home. The ground floor offers Three reception rooms, perfect for family gatherings or formal entertaining. The large, open-plan kitchen is a chef's delight, complete with highend integrated appliances, extensive countertops and a dining area with French doors opening to the garden. A separate utility room, cloakroom, and WC add practicality to the ground floor layout, ensuring all your daily needs are met.