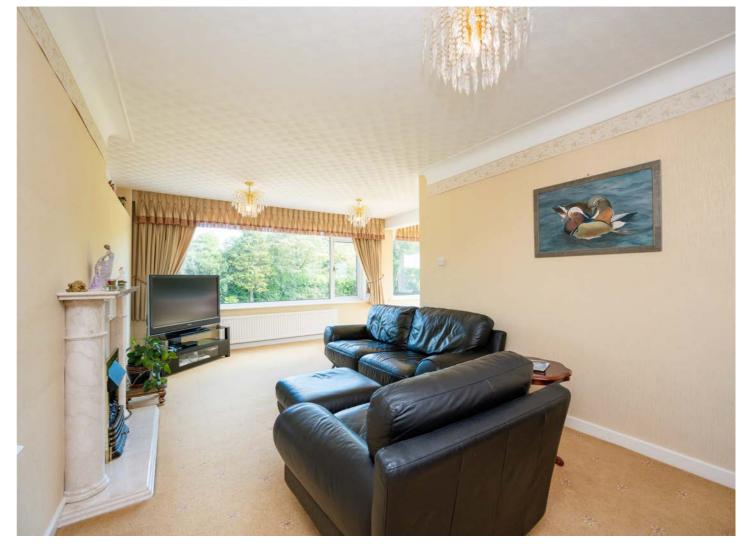

The exterior of the property is as impressive as its interior, featuring an impressive driveway and laid to lawn front garden that give the home instant curb appeal.

As you enter the property, the spacious hallway sets the tone for the rest of the home. The ground floor offers Three reception rooms, perfect for family gatherings or formal entertaining. The large, open-plan kitchen is a chef's delight, complete with highend integrated appliances, extensive countertops and a dining area with French doors opening to the garden. A separate utility room, cloakroom, and WC add practicality to the ground floor layout, ensuring all your daily needs are met.