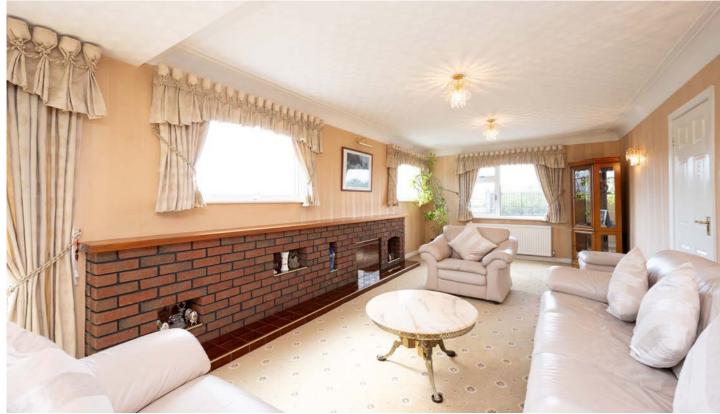

The exterior of the property is as impressive as its interior, featuring an impressive driveway and laid to lawn front garden that give the home instant curb appeal.

As you enter the property, the spacious hallway sets the tone for the rest of the home. The ground floor offers Three reception rooms, perfect for family gatherings or formal entertaining. The large, open-plan kitchen is a chef's delight, complete with highend integrated appliances, extensive countertops and a dining area with French doors opening to the garden. A separate utility room, cloakroom, and WC add practicality to the ground floor layout, ensuring all your daily needs are met.