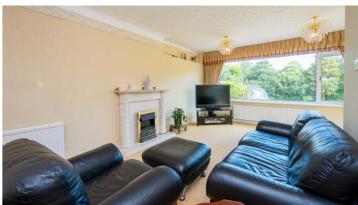

The exterior of the property is as impressive as its interior, featuring an impressive driveway and laid to lawn front garden that give the home instant curb appeal.

As you enter the property, the spacious hallway sets the tone for the rest of the home. The ground floor offers Three reception rooms, perfect for family gatherings or formal entertaining. The large, open-plan kitchen is a chef's delight, complete with highend integrated appliances, extensive countertops and a dining area with French doors opening to the garden. A separate utility room, cloakroom, and WC add practicality to the ground floor layout, ensuring all your daily needs are met.