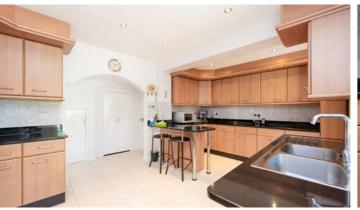

The exterior of the property is as impressive as its interior, featuring an impressive driveway and laid to lawn front garden that give the home instant curb appeal.

As you enter the property, the spacious hallway sets the tone for the rest of the home. The ground floor offers Three reception rooms, perfect for family gatherings or formal entertaining. The large, open-plan kitchen is a chef's delight, complete with highend integrated appliances, extensive countertops and a dining area with French doors opening to the garden. A separate utility room, cloakroom, and WC add practicality to the ground floor layout, ensuring all your daily needs are met.