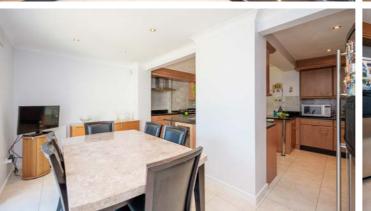

The exterior of the property is as impressive as its interior, featuring an impressive driveway and laid to lawn front garden that give the home instant curb appeal.

As you enter the property, the spacious hallway sets the tone for the rest of the home. The ground floor offers Three reception rooms, perfect for family gatherings or formal entertaining. The large, open-plan kitchen is a chef's delight, complete with highend integrated appliances, extensive countertops and a dining area with French doors opening to the garden. A separate utility room, cloakroom, and WC add practicality to the ground floor layout, ensuring all your daily needs are met.