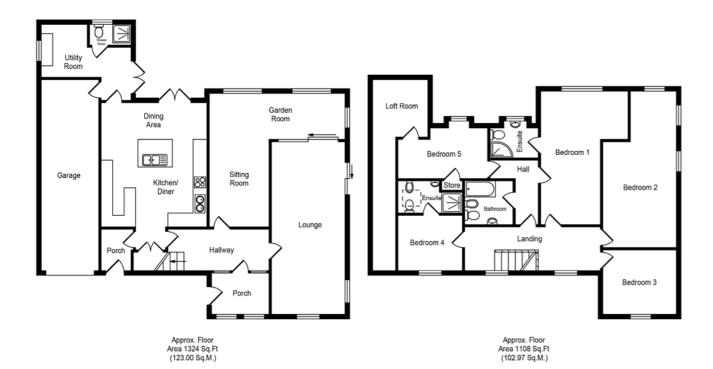

## Total Approx. Floor Area 2432 Sq.ft. (225.97 Sq.M.)

Whilst every effort is made to accurately reproduce these floor plans, measurements are approximate, not to scale and for illustrative purposes only

The exterior of the property is as impressive as its interior, featuring an impressive driveway and laid to lawn front garden that give the home instant curb appeal.

As you enter the property, the spacious hallway sets the tone for the rest of the home. The ground floor offers Three reception rooms, perfect for family gatherings or formal entertaining. The large, open-plan kitchen is a chef's delight, complete with highend integrated appliances, extensive countertops and a dining area with French doors opening to the garden. A separate utility room, cloakroom, and WC add practicality to the ground floor layout, ensuring all your daily needs are met.

The first floor boasts five generously sized bedrooms, each designed with comfort and style in mind. The master suite and fourth bedroom include a three piece en-suite bathroom, while the remaining three bedrooms are serviced by the four piece family bathroom.