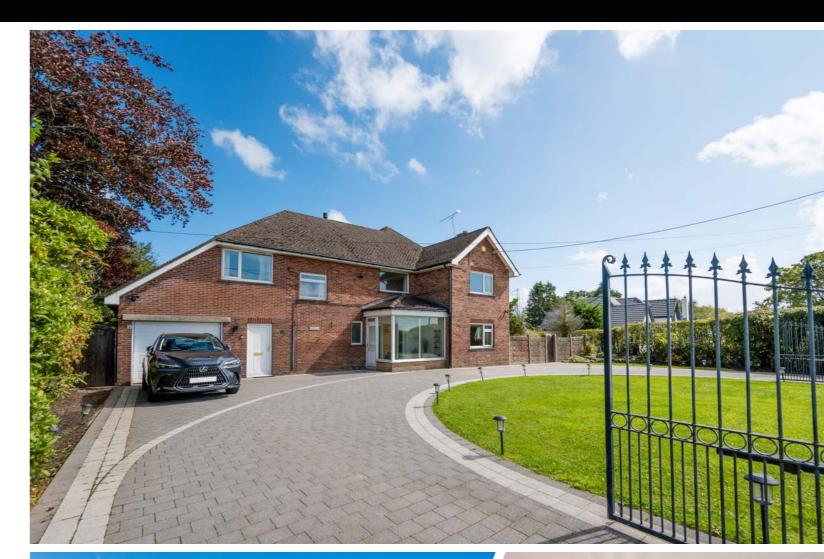

The exterior of the property is as impressive as its interior, featuring an impressive driveway and laid to lawn front garden that give the home instant curb appeal.

As you enter the property, the spacious hallway sets the tone for the rest of the home. The ground floor offers Three reception rooms, perfect for family gatherings or formal entertaining. The large, open-plan kitchen is a chef's delight, complete with highend integrated appliances, extensive countertops and a dining area with French doors opening to the garden. A separate utility room, cloakroom, and WC add practicality to the ground floor layout, ensuring all your daily needs are met.

Driveway Parking

Highly Sought-After Location