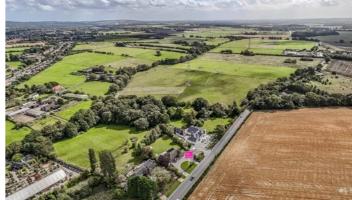

Arare opportunity to acquire a home of such distinction. Spanning approximately 24,32 square feet and set on a generous 0.5-acre plot, this fantastic residence combines luxury with expansive living spaces, making it perfect for families or those seeking an elegant lifestyle. Located in a highly sought-after area, the property is just minutes away from excellent schools, local shops, and a wide range of amenities. With convenient access to everything you need, this property offers the ideal blend of comfort and convenience.

The surrounding area is known for its peaceful residential feel, offering a sense of tranquillity while still being well-connected. Excellent transport links are nearby, with easy access to dual carriageways/motorway connections and public transport.

The exterior of the property is as impressive as its interior, featuring an impressive driveway and laid to lawn front garden that give the home instant curb appeal.

As you enter the property, the spacious hallway sets the tone for the rest of the home. The ground floor offers Three reception rooms, perfect for family gatherings or formal entertaining. The large, open-plan kitchen is a chef's delight, complete with highend integrated appliances, extensive countertops and a dining area with French doors opening to the garden. A separate utility room, cloakroom, and WC add practicality to the ground floor layout, ensuring all your daily needs are met.

The expansive garden is a true highlight of this property. Situated on a 0.5-acre plot, it offers plenty of space for outdoor living and entertaining. The landscaped lawn is perfect for family activities, while the patio area is ideal for alfresco dining.