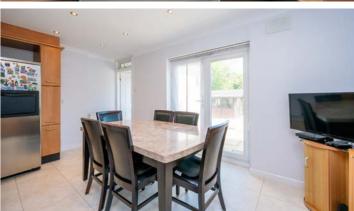

The exterior of the property is as impressive as its interior, featuring an impressive driveway and laid to lawn front garden that give the home instant curb appeal.

As you enter the property, the spacious hallway sets the tone for the rest of the home. The ground floor offers Three reception rooms, perfect for family gatherings or formal entertaining. The large, open-plan kitchen is a chef's delight, complete with highend integrated appliances, extensive countertops and a dining area with French doors opening to the garden. A separate utility room, cloakroom, and WC add practicality to the ground floor layout, ensuring all your daily needs are met.