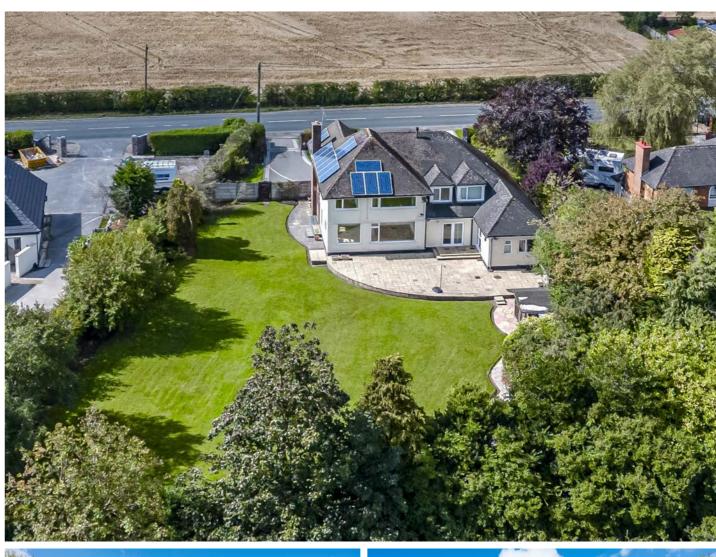

Arare opportunity to acquire a home of such distinction. Spanning approximately 24,32 square feet and set on a generous 0.5-acre plot, this fantastic residence combines luxury with expansive living spaces, making it perfect for families or those seeking an elegant lifestyle. Located in a highly sought-after area, the property is just minutes away from excellent schools, local shops, and a wide range of amenities. With convenient access to everything you need, this property offers the ideal blend of comfort and convenience.

The exterior of the property is as impressive as its interior, featuring an impressive driveway and laid to lawn front garden that give the home instant curb appeal.

As you enter the property, the spacious hallway sets the tone for the rest of the home. The ground floor offers Three reception rooms, perfect for family gatherings or formal entertaining. The large, open-plan kitchen is a chef's delight, complete with highend integrated appliances, extensive countertops and a dining area with French doors opening to the garden. A separate utility room, cloakroom, and WC add practicality to the ground floor layout, ensuring all your daily needs are met.

The expansive garden is a true highlight of this property. Situated on a 0.5-acre plot, it offers plenty of space for outdoor living and entertaining. The landscaped lawn is perfect for family activities, while the patio area is ideal for alfresco dining.