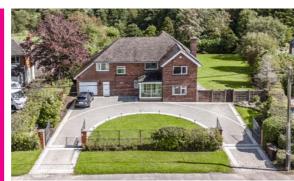

Arare opportunity to acquire a home of such distinction. Spanning approximately 24,32 square feet and set on a generous 0.5-acre plot, this fantastic residence combines luxury with expansive living spaces, making it perfect for families or those seeking an elegant lifestyle. Located in a highly sought-after area, the property is just minutes away from excellent schools, local shops, and a wide range of amenities. With convenient access to everything you need, this property offers the ideal blend of comfort and convenience.

The exterior of the property is as impressive as its interior, featuring an impressive driveway and laid to lawn front garden that give the home instant curb appeal.

As you enter the property, the spacious hallway sets the tone for the rest of the home. The ground floor offers Three reception rooms, perfect for family gatherings or formal entertaining. The large, open-plan kitchen is a chef's delight, complete with highend integrated appliances, extensive countertops and a dining area with French doors opening to the garden. A separate utility room, cloakroom, and WC add practicality to the ground floor layout, ensuring all your daily needs are met.

The expansive garden is a true highlight of this property. Situated on a 0.5-acre plot, it offers plenty of space for outdoor living and entertaining. The landscaped lawn is perfect for family activities, while the patio area is ideal for alfresco dining.