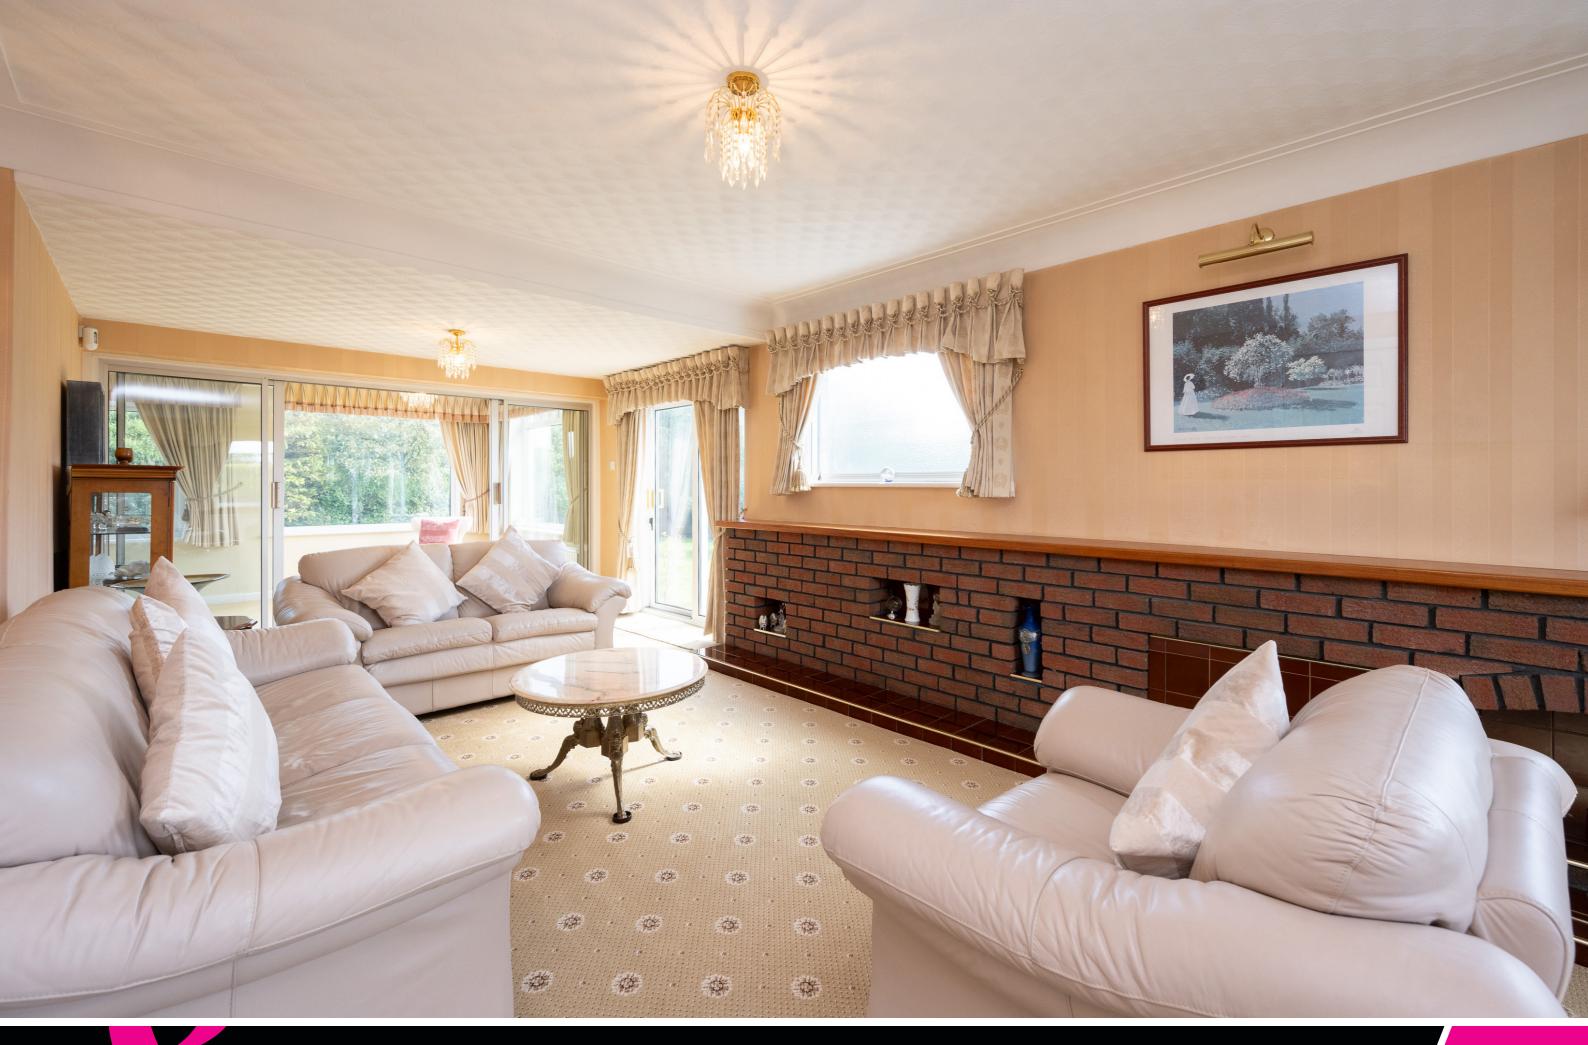

The exterior of the property is as impressive as its interior, featuring an impressive driveway and laid to lawn front garden that give the home instant curb appeal.

As you enter the property, the spacious hallway sets the tone for the rest of the home. The ground floor offers Three reception rooms, perfect for family gatherings or formal entertaining. The large, open-plan kitchen is a chef's delight, complete with highend integrated appliances, extensive countertops and a dining area with French doors opening to the garden. A separate utility room, cloakroom, and WC add practicality to the ground floor layout, ensuring all your daily needs are met.