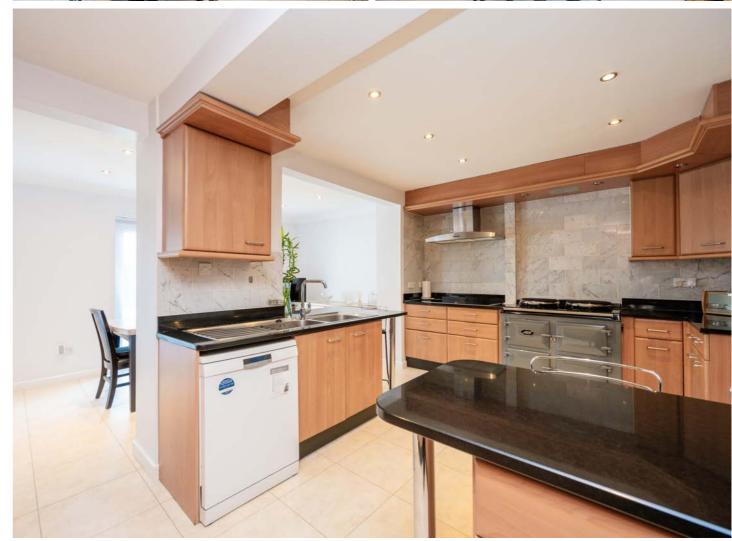

The exterior of the property is as impressive as its interior, featuring an impressive driveway and laid to lawn front garden that give the home instant curb appeal.

As you enter the property, the spacious hallway sets the tone for the rest of the home. The ground floor offers Three reception rooms, perfect for family gatherings or formal entertaining. The large, open-plan kitchen is a chef's delight, complete with highend integrated appliances, extensive countertops and a dining area with French doors opening to the garden. A separate utility room, cloakroom, and WC add practicality to the ground floor layout, ensuring all your daily needs are met.