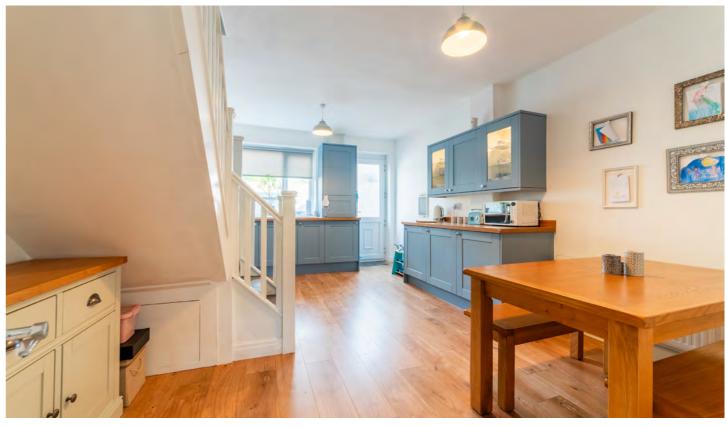

The ground floor features a spacious living room that flows seamlessly into a modern kitchen and dining area. The kitchen is well-appointed with high-quality appliances, ample storage, and sleek worktops, making it ideal for cooking and entertaining. The open-plan layout enhances the sense of space and light, creating a warm and inviting atmosphere.