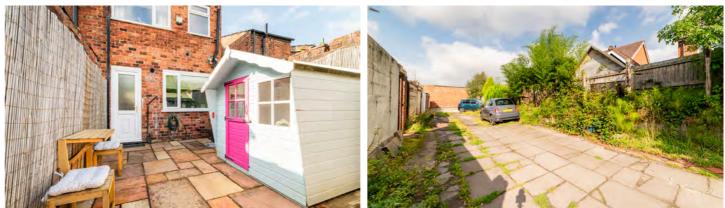

The outdoor space is compact yet functional, offering a private rear garden that provides a lovely spot for outdoor dining or simply enjoying the fresh air. The garden is easy to maintain and includes a patio area, perfect for setting up a table and chairs. Additionally, there is a single parking space at the rear.