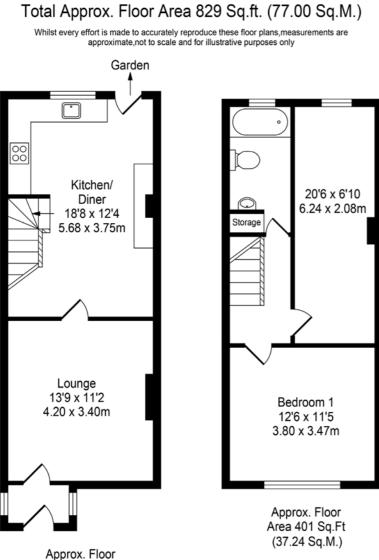

Ormskirk: 01695 570102 Southport: 01704 778668 arnoldandphillips.com

Parbold:01257 442789Chorley:01257 241173

Approx. Floor Area 428 Sq.Ft (39.76 Sq.M.)

Tenure: We are advised by our client that the property is Freehold Council Tax Band: B

The ground floor features a spacious living room that flows seamlessly into a modern kitchen and dining area. The kitchen is well-appointed with high-quality appliances, ample storage, and sleek worktops, making it ideal for cooking and entertaining. The open-plan layout enhances the sense of space and light, creating a warm and inviting atmosphere.

Upstairs, you'll find two generously sized bedrooms, each offering plenty of natural light and space for relaxation. The master bedroom is particularly spacious, accommodating a variety of furniture layouts, while the second bedroom is equally sizable. A modern family bathroom serves both bedrooms, featuring contemporary fixtures and a stylish design that complements the overall aesthetic of the home.

## THE LUXURY PROPERTY SPECIALISTS

KEY FEATURESFantastic Terraced HomeNo ChainTwo BedroomsGirca 829 Square FeetModern Kitchen and Dining AreaPrivate Rear GardenSingle Parking Space to the RearPopular Location