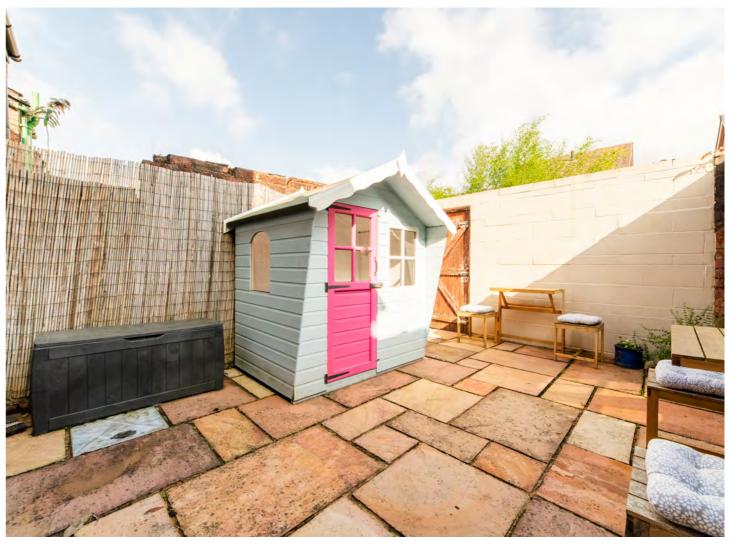

The outdoor space is compact yet functional, offering a private rear garden that provides a lovely spot for outdoor dining or simply enjoying the fresh air. The garden is easy to maintain and includes a patio area, perfect for setting up a table and chairs. Additionally, there is a single parking space at the rear.