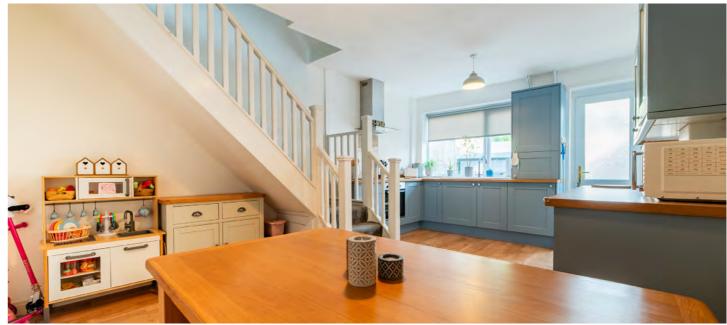

The ground floor features a spacious living room that flows seamlessly into a modern kitchen and dining area. The kitchen is well-appointed with high-quality appliances, ample storage, and sleek worktops, making it ideal for cooking and entertaining. The open-plan layout enhances the sense of space and light, creating a warm and inviting atmosphere.