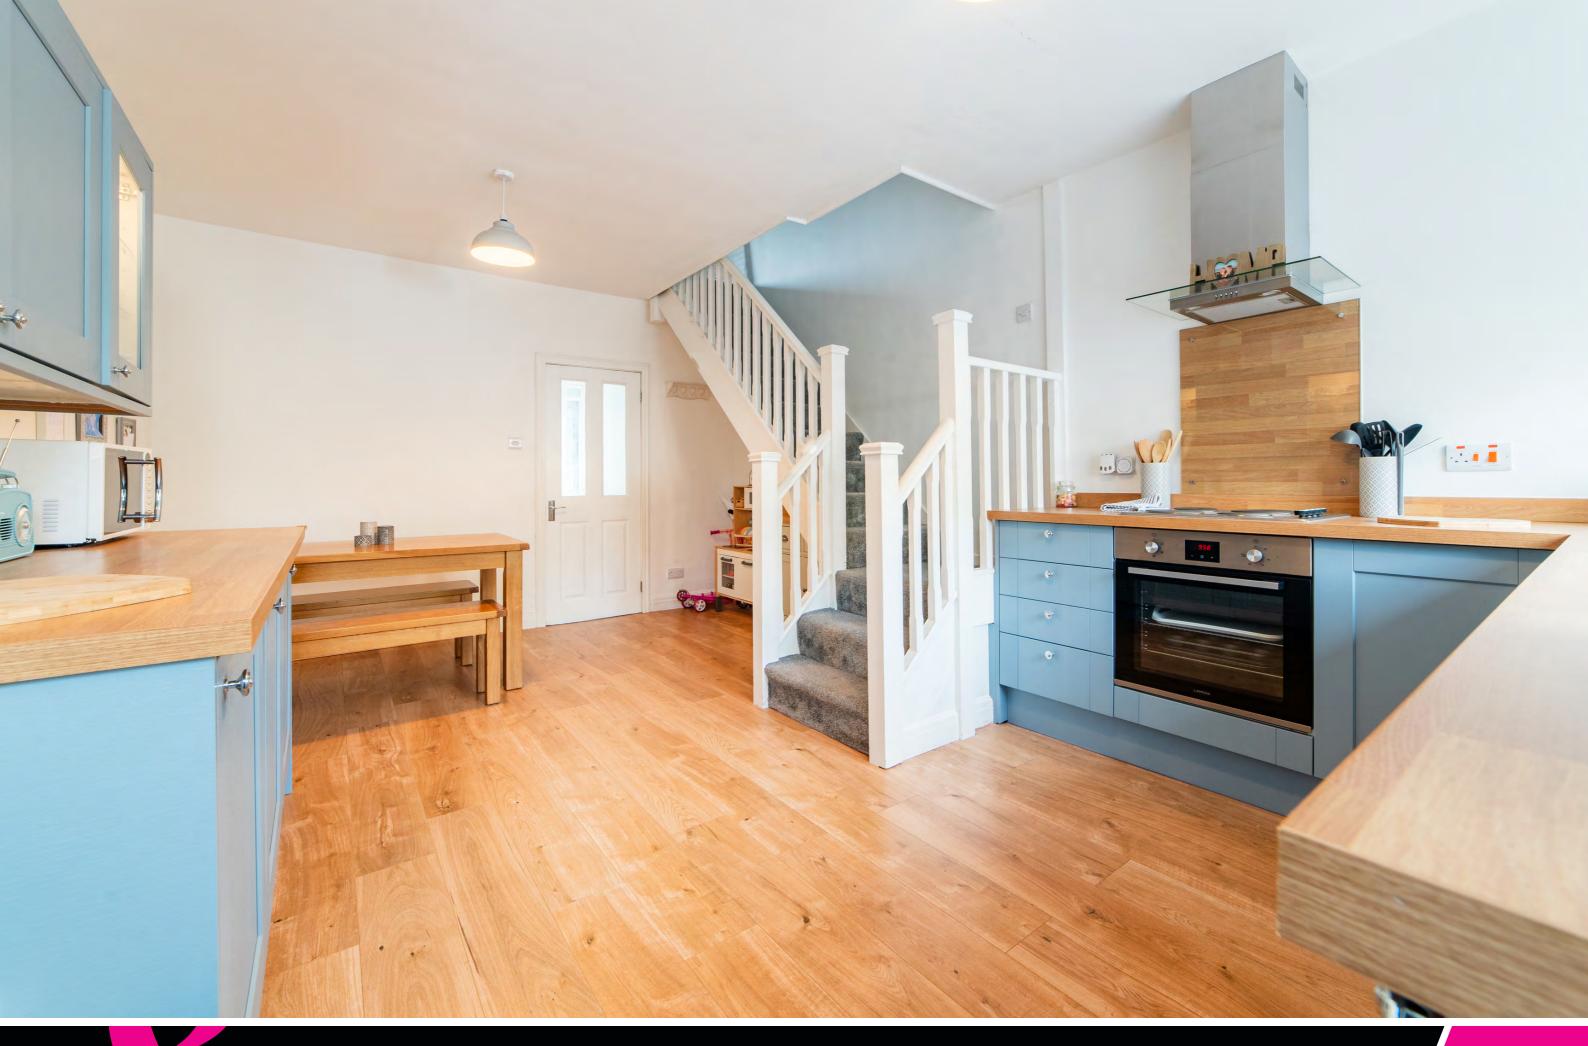

The ground floor features a spacious living room that flows seamlessly into a modern kitchen and dining area. The kitchen is well-appointed with high-quality appliances, ample storage, and sleek worktops, making it ideal for cooking and entertaining. The open-plan layout enhances the sense of space and light, creating a warm and inviting atmosphere.