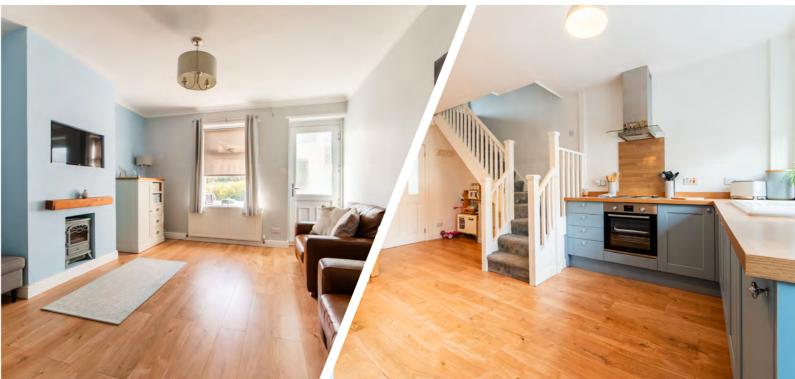

The ground floor features a spacious living room that flows seamlessly into a modern kitchen and dining area. The kitchen is well-appointed with high-quality appliances, ample storage, and sleek worktops, making it ideal for cooking and entertaining. The open-plan layout enhances the sense of space and light, creating a warm and inviting atmosphere.