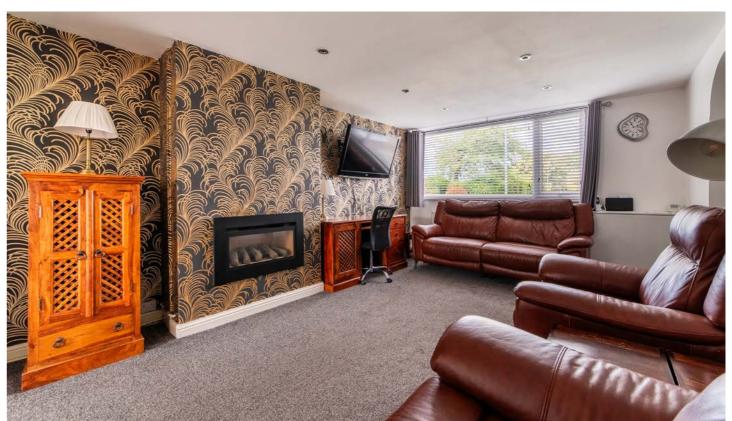

A highlights of the ground floor include a welcoming entrance vestibule and hallway, a generous lounge with front-facing aspects, and double doors leading to the formal dining room. This inviting space, complete with patio doors that open into the garden, is perfect for entertaining. The adjacent kitchen, part of the home's extension, boasts an impressive array of fitted cabinetry, abundant wall and base units, ample workspace and integrated appliances, including a fridge, freezer, dishwasher, double oven, and gas hob with extractor. Complementary tiling enhances the kitchen's appeal, along with patio doors that provide seamless access to the outdoor patio. Completing the ground floor are a home office, a practical utility room, and a convenient two-piece cloakroom/WC.