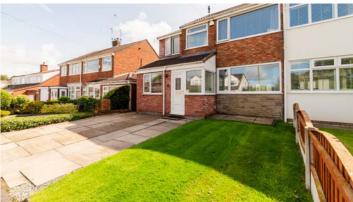

Nestled in the heart of the highly sought-after Aughton, this extended three-bedroom semi-detached property offers a perfect blend of spacious living and an ideal family-friendly location. With nearly 1,300 square feet of tastefully decorated accommodation, the home is bathed in natural light and features a lovely private rear garden.

Externally, the property is set on a generous private plot, with a fully enclosed rear garden that is not directly overlooked. The garden is primarily laid to lawn, complemented by a paved patio area and a timber garden shed. To the front, you'll find a lawned area and ample parking on the paved driveway. Additional benefits include gas central heating and double glazing.