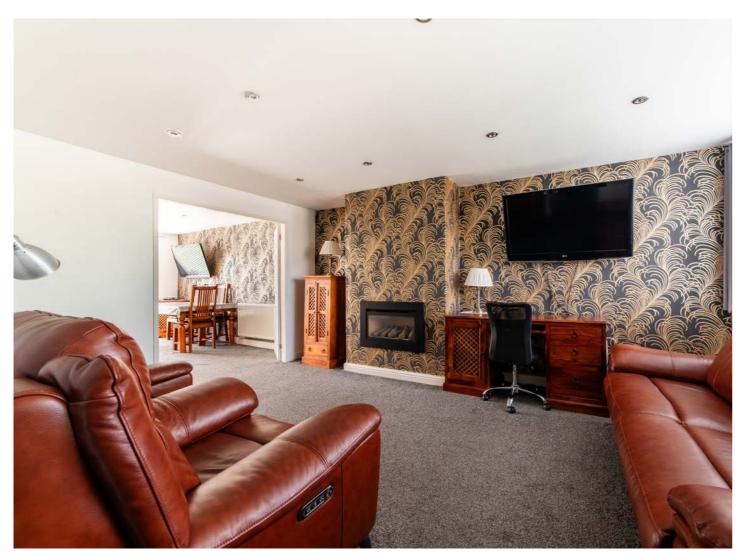

A highlights of the ground floor include a welcoming entrance vestibule and hallway, a generous lounge with front-facing aspects, and double doors leading to the formal dining room. This inviting space, complete with patio doors that open into the garden, is perfect for entertaining. The adjacent kitchen, part of the home's extension, boasts an impressive array of fitted cabinetry, abundant wall and base units, ample workspace and integrated appliances, including a fridge, freezer, dishwasher, double oven, and gas hob with extractor. Complementary tiling enhances the kitchen's appeal, along with patio doors that provide seamless access to the outdoor patio. Completing the ground floor are a home office, a practical utility room, and a convenient two-piece cloakroom/WC.

## KEY FEATURES

Extended Semi Detached Property

Three Bedrooms with Ensuite to Master

Circa 1297 Square Feet

Generous Sized Lounge

Dining Room

Loft Storage

Spacious Kitchen with Rear Garden Views