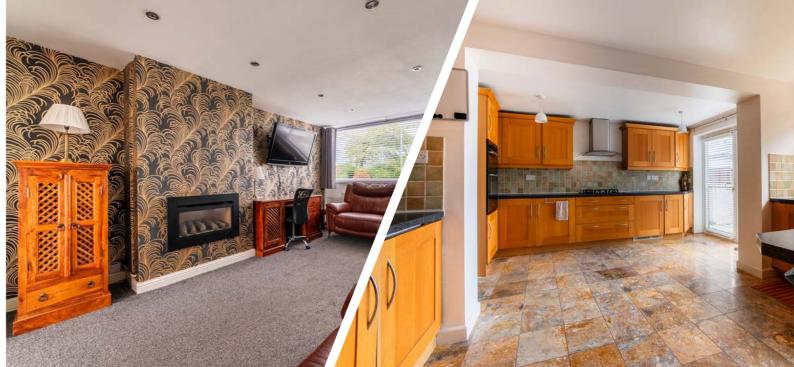

A highlights of the ground floor include a welcoming entrance vestibule and hallway, a generous lounge with front-facing aspects, and double doors leading to the formal dining room. This inviting space, complete with patio doors that open into the garden, is perfect for entertaining. The adjacent kitchen, part of the home's extension, boasts an impressive array of fitted cabinetry, abundant wall and base units, ample workspace and integrated appliances, including a fridge, freezer, dishwasher, double oven, and gas hob with extractor. Complementary tiling enhances the kitchen's appeal, along with patio doors that provide seamless access to the outdoor patio. Completing the ground floor are a home office, a practical utility room, and a convenient two-piece cloakroom/WC.