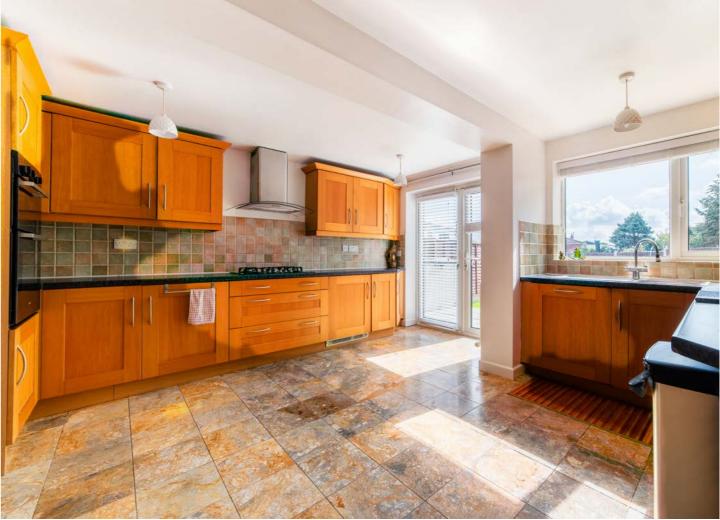

A highlights of the ground floor include a welcoming entrance vestibule and hallway, a generous lounge with front-facing aspects, and double doors leading to the formal dining room. This inviting space, complete with patio doors that open into the garden, is perfect for entertaining. The adjacent kitchen, part of the home's extension, boasts an impressive array of fitted cabinetry, abundant wall and base units, ample workspace and integrated appliances, including a fridge, freezer, dishwasher, double oven, and gas hob with extractor. Complementary tiling enhances the kitchen's appeal, along with patio doors that provide seamless access to the outdoor patio. Completing the ground floor are a home office, a practical utility room, and a convenient two-piece cloakroom/WC.