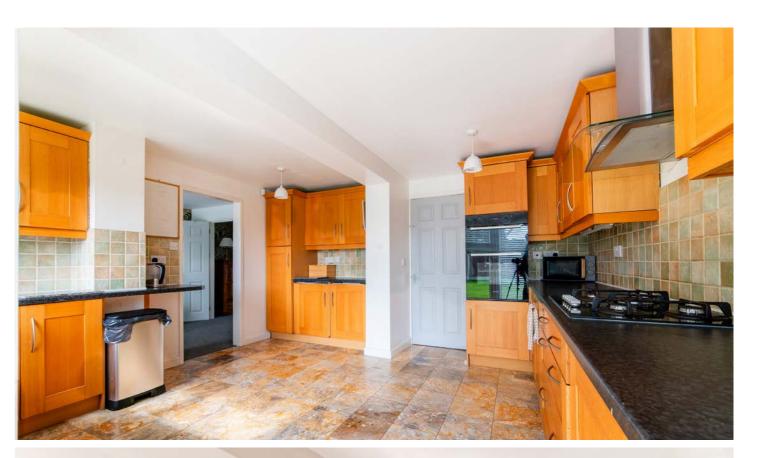

A highlights of the ground floor include a welcoming entrance vestibule and hallway, a generous lounge with front-facing aspects, and double doors leading to the formal dining room. This inviting space, complete with patio doors that open into the garden, is perfect for entertaining. The adjacent kitchen, part of the home's extension, boasts an impressive array of fitted cabinetry, abundant wall and base units, ample workspace and integrated appliances, including a fridge, freezer, dishwasher, double oven, and gas hob with extractor. Complementary tiling enhances the kitchen's appeal, along with patio doors that provide seamless access to the outdoor patio. Completing the ground floor are a home office, a practical utility room, and a convenient two-piece cloakroom/WC.