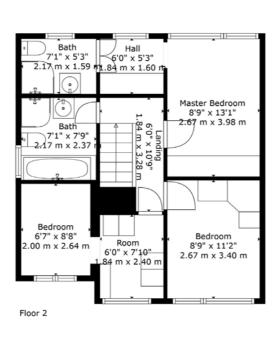

On the first floor, the landing leads to three delightful bedrooms and a family bathroom. Each bedroom is bright and airy, with both the master and second bedrooms featuring walk-in wardrobes/dressing rooms. The master suite also includes a three-piece en-suite shower room, elegantly finished in classic white with complementary tiling. The family bathroom offers a stylish four-piece suite, including a low-level WC, pedestal wash hand basin, corner shower unit, and a panelled bath.