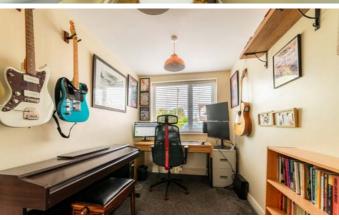

A highlights of the ground floor include a welcoming entrance vestibule and hallway, a generous lounge with front-facing aspects, and double doors leading to the formal dining room. This inviting space, complete with patio doors that open into the garden, is perfect for entertaining. The adjacent kitchen, part of the home's extension, boasts an impressive array of fitted cabinetry, abundant wall and base units, ample workspace and integrated appliances, including a fridge, freezer, dishwasher, double oven, and gas hob with extractor. Complementary tiling enhances the kitchen's appeal, along with patio doors that provide seamless access to the outdoor patio. Completing the ground floor are a home office, a practical utility room, and a convenient two-piece cloakroom/WC.