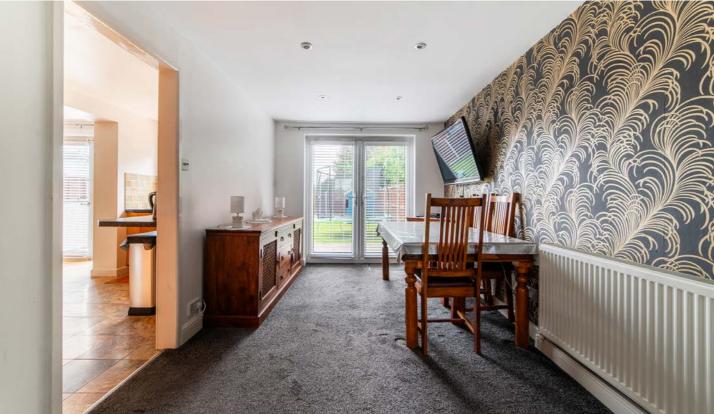

A highlights of the ground floor include a welcoming entrance vestibule and hallway, a generous lounge with front-facing aspects, and double doors leading to the formal dining room. This inviting space, complete with patio doors that open into the garden, is perfect for entertaining. The adjacent kitchen, part of the home's extension, boasts an impressive array of fitted cabinetry, abundant wall and base units, ample workspace and integrated appliances, including a fridge, freezer, dishwasher, double oven, and gas hob with extractor. Complementary tiling enhances the kitchen's appeal, along with patio doors that provide seamless access to the outdoor patio. Completing the ground floor are a home office, a practical utility room, and a convenient two-piece cloakroom/WC.