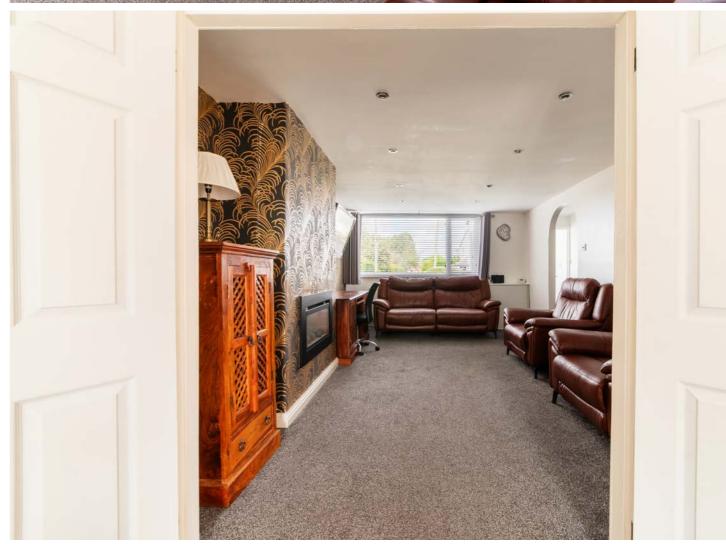

A highlights of the ground floor include a welcoming entrance vestibule and hallway, a generous lounge with front-facing aspects, and double doors leading to the formal dining room. This inviting space, complete with patio doors that open into the garden, is perfect for entertaining. The adjacent kitchen, part of the home's extension, boasts an impressive array of fitted cabinetry, abundant wall and base units, ample workspace and integrated appliances, including a fridge, freezer, dishwasher, double oven, and gas hob with extractor. Complementary tiling enhances the kitchen's appeal, along with patio doors that provide seamless access to the outdoor patio. Completing the ground floor are a home office, a practical utility room, and a convenient two-piece cloakroom/WC.

## KEY FEATURES

Extended Semi Detached Property

Three Bedrooms with Ensuite to Master

Circa 1297 Square Feet

Generous Sized Lounge

Dining Room

Loft Storage

Spacious Kitchen with Rear Garden Views