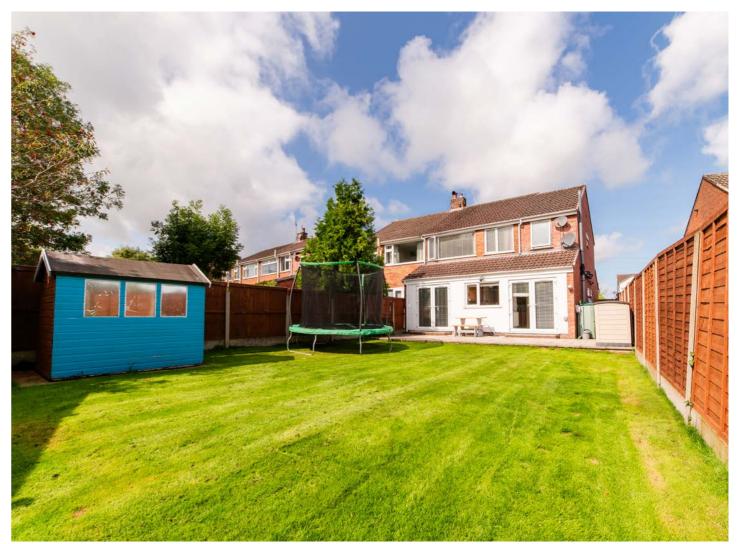

Nestled in the heart of the highly sought-after Aughton, this extended three-bedroom semi-detached property offers a perfect blend of spacious living and an ideal family-friendly location. With nearly 1,300 square feet of tastefully decorated accommodation, the home is bathed in natural light and features a lovely private rear garden.

Externally, the property is set on a generous private plot, with a fully enclosed rear garden that is not directly overlooked. The garden is primarily laid to lawn, complemented by a paved patio area and a timber garden shed. To the front, you'll find a lawned area and ample parking on the paved driveway. Additional benefits include gas central heating and double glazing.