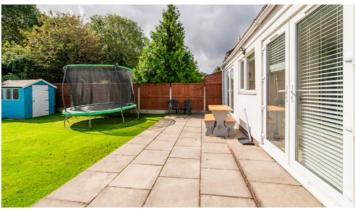

Externally, the property is set on a generous private plot, with a fully enclosed rear garden that is not directly overlooked. The garden is primarily laid to lawn, complemented by a paved patio area and a timber garden shed. To the front, you'll find a lawned area and ample parking on the paved driveway. Additional benefits include gas central heating and double glazing.