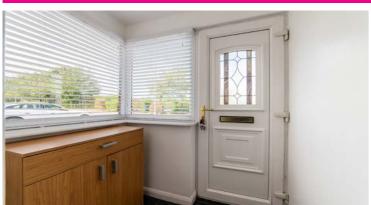

A highlights of the ground floor include a welcoming entrance vestibule and hallway, a generous lounge with front-facing aspects, and double doors leading to the formal dining room. This inviting space, complete with patio doors that open into the garden, is perfect for entertaining. The adjacent kitchen, part of the home's extension, boasts an impressive array of fitted cabinetry, abundant wall and base units, ample workspace and integrated appliances, including a fridge, freezer, dishwasher, double oven, and gas hob with extractor. Complementary tiling enhances the kitchen's appeal, along with patio doors that provide seamless access to the outdoor patio. Completing the ground floor are a home office, a practical utility room, and a convenient two-piece cloakroom/WC.