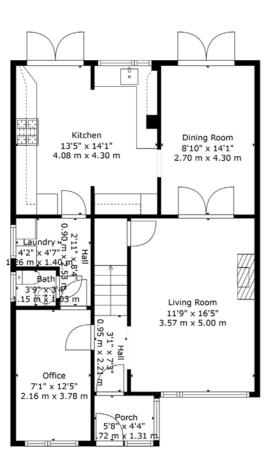

Ormskirk: 01695 570102

Southport: 01704778668 arnoldandphillips.com

Parbold: 01257 442789 Chorley: 01257 241173

Floor 1

**TOTAL: 1297 sq. ft, 120 m2** FLOOR 1: 758 sq. ft, 70 m2, FLOOR 2: 539 sq. ft, 50 m2

A highlights of the ground floor include a welcoming entrance vestibule and hallway, a generous lounge with front-facing aspects, and double doors leading to the formal dining room. This inviting space, complete with patio doors that open into the garden, is perfect for entertaining. The adjacent kitchen, part of the home's extension, boasts an impressive array of fitted cabinetry, abundant wall and base units, ample workspace and integrated appliances, including a fridge, freezer, dishwasher, double oven, and gas hob with extractor. Complementary tiling enhances the kitchen's appeal, along with patio doors that provide seamless access to the outdoor patio. Completing the ground floor are a home office, a practical utility room, and a convenient two-piece cloakroom/WC.