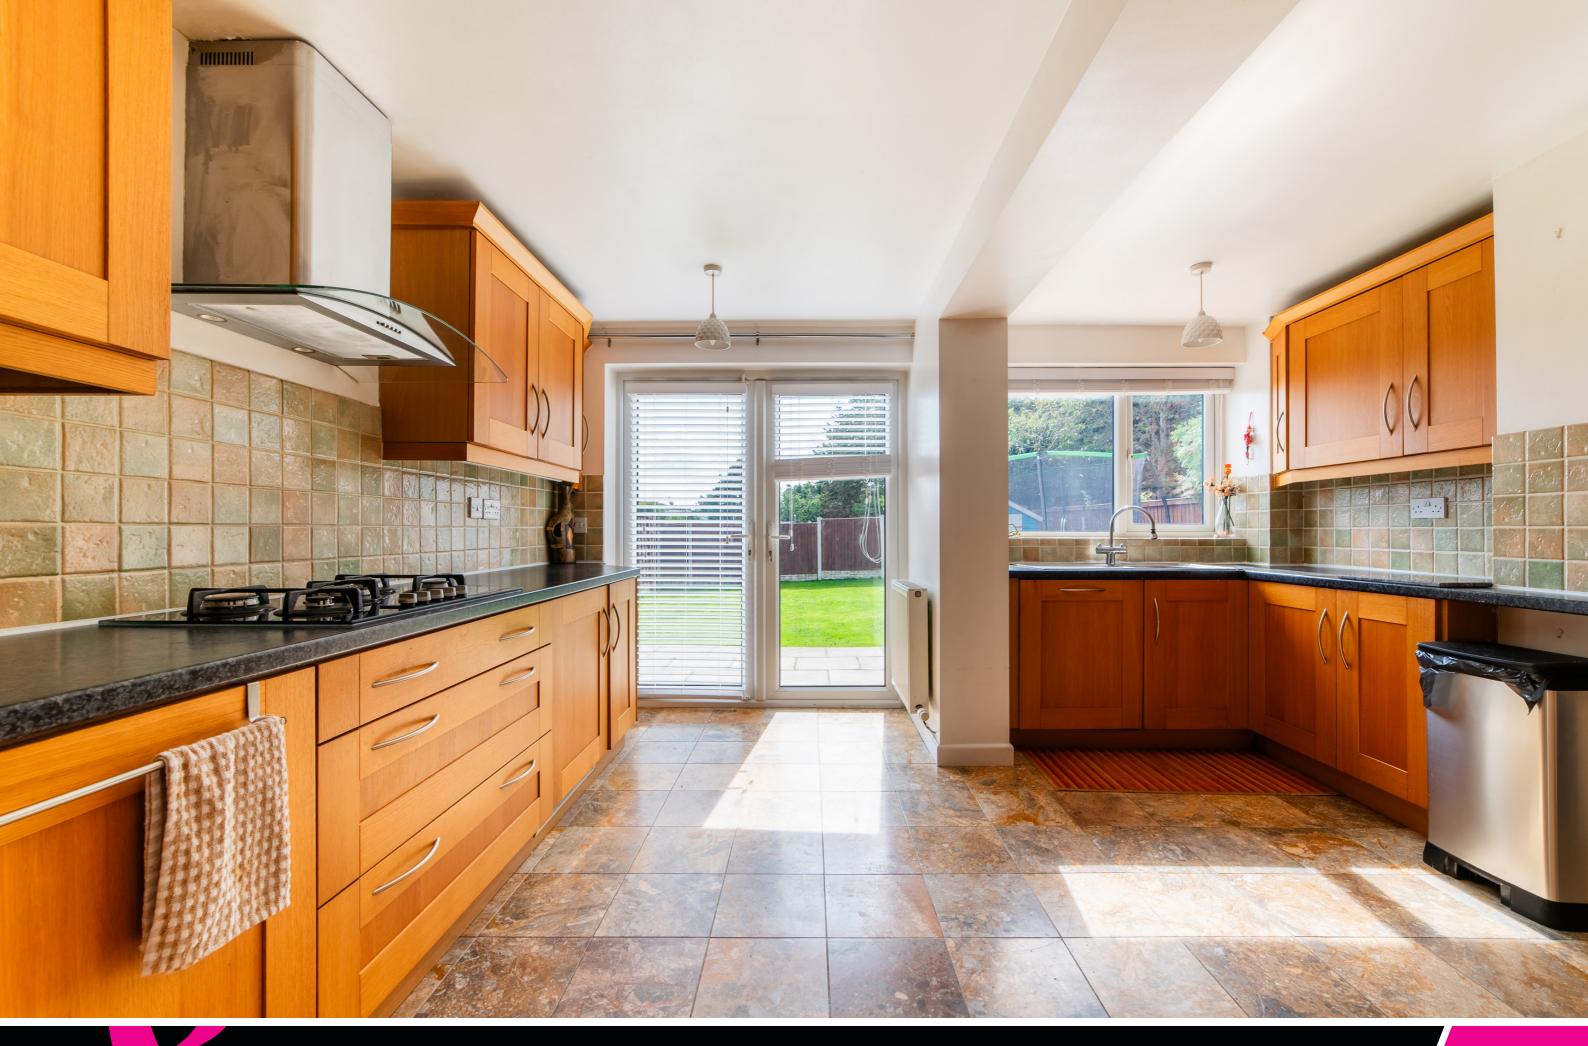

A highlights of the ground floor include a welcoming entrance vestibule and hallway, a generous lounge with front-facing aspects, and double doors leading to the formal dining room. This inviting space, complete with patio doors that open into the garden, is perfect for entertaining. The adjacent kitchen, part of the home's extension, boasts an impressive array of fitted cabinetry, abundant wall and base units, ample workspace and integrated appliances, including a fridge, freezer, dishwasher, double oven, and gas hob with extractor. Complementary tiling enhances the kitchen's appeal, along with patio doors that provide seamless access to the outdoor patio. Completing the ground floor are a home office, a practical utility room, and a convenient two-piece cloakroom/WC.