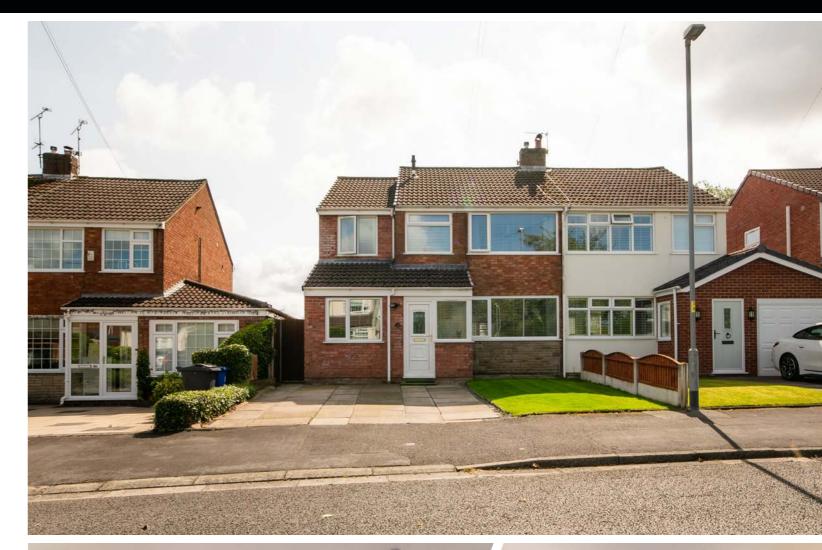

Nestled in the heart of the highly sought-after Aughton, this extended three-bedroom semi-detached property offers a perfect blend of spacious living and an ideal family-friendly location. With nearly 1,300 square feet of tastefully decorated accommodation, the home is bathed in natural light and features a lovely private rear garden.

Externally, the property is set on a generous private plot, with a fully enclosed rear garden that is not directly overlooked. The garden is primarily laid to lawn, complemented by a paved patio area and a timber garden shed. To the front, you'll find a lawned area and ample parking on the paved driveway. Additional benefits include gas central heating and double glazing.