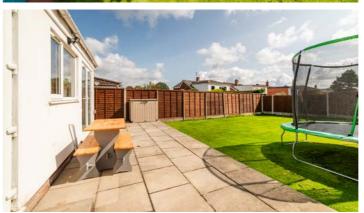

Externally, the property is set on a generous private plot, with a fully enclosed rear garden that is not directly overlooked. The garden is primarily laid to lawn, complemented by a paved patio area and a timber garden shed. To the front, you'll find a lawned area and ample parking on the paved driveway. Additional benefits include gas central heating and double glazing.