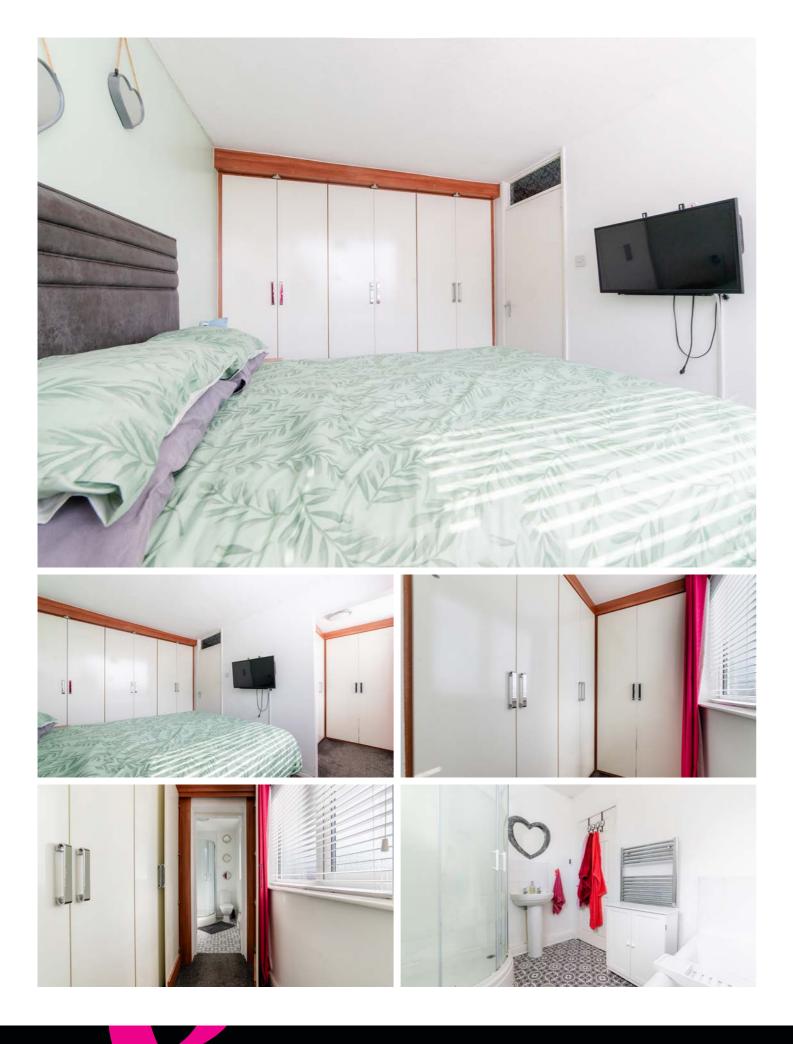

On the first floor, the landing leads to three delightful bedrooms and a family bathroom. Each bedroom is bright and airy, with both the master and second bedrooms featuring walk-in wardrobes/dressing rooms. The master suite also includes a three-piece en-suite shower room, elegantly finished in classic white with complementary tiling. The family bathroom offers a stylish four-piece suite, including a low-level WC, pedestal wash hand basin, corner shower unit, and a panelled bath.