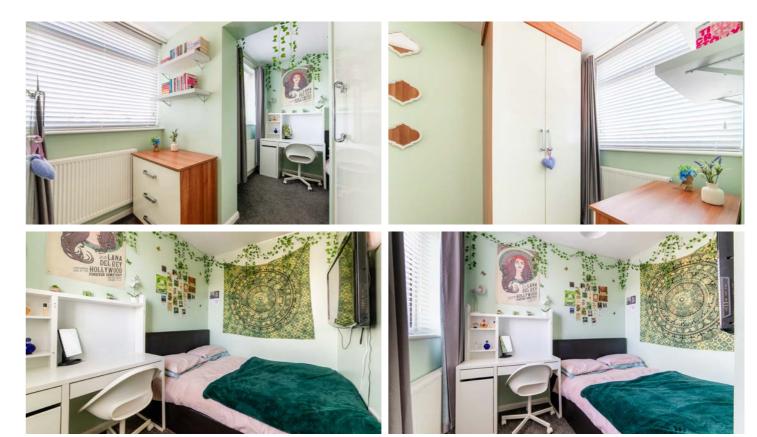

On the first floor, the landing leads to three delightful bedrooms and a family bathroom. Each bedroom is bright and airy, with both the master and second bedrooms featuring walk-in wardrobes/dressing rooms. The master suite also includes a three-piece en-suite shower room, elegantly finished in classic white with complementary tiling. The family bathroom offers a stylish four-piece suite, including a low-level WC, pedestal wash hand basin, corner shower unit, and a panelled bath.