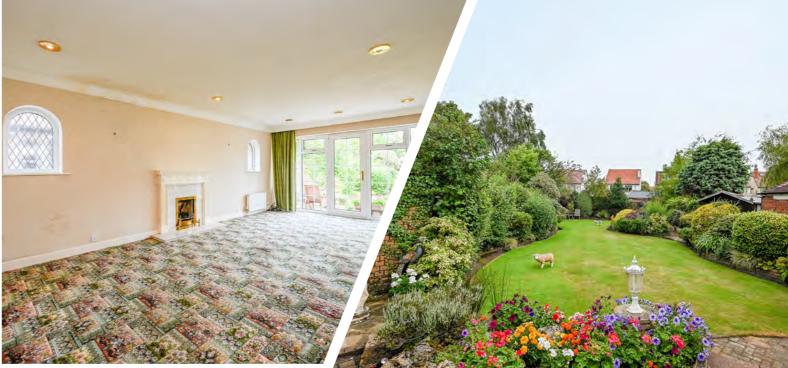

Upon entering, you are greeted by a generous entrance hallway that flows seamlessly into the ground floor living spaces. The property benefits from two large reception rooms, both filled with natural light thanks to their well-placed windows. The main living room is particularly impressive, with dual aspect views offering a bright and airy atmosphere. The fitted kitchen showcases traditional shaker-style units and integrated appliances, providing plenty of space for family dining and meal preparation. Additionally, the ground floor includes three spacious double bedrooms, all neutrally decorated and featuring fitted wardrobes. The master bedroom is further enhanced by en-suite facilities. A well-appointed family bathroom completes the ground floor accommodation, offering convenience and functionality.

The rear garden is a true highlight, offering privacy and tranquillity. A large patio terrace wraps around the property, creating the perfect space for outdoor entertaining or simply relaxing. The garden extends to a well-kept lawn, bordered by mature trees, plants, and shrubs, providing a peaceful retreat for all ages to enjoy. With multiple areas to explore and cultivate, the garden is a major asset to this home.