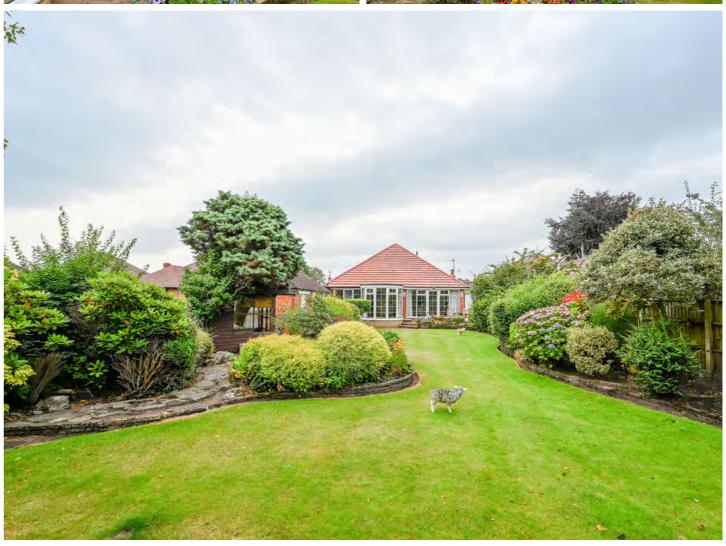

The exterior of the property is both inviting and spacious. Approached via a private driveway leading to a detached garage, the property's frontage features a neatly maintained garden, setting the tone for the character and space found within. The entrance is welcoming, with a well-proportioned driveway offering ample parking. The property's traditional design and attractive setting create a striking first impression, enhanced by its position within a peaceful and established neighbourhood.

The rear garden is a true highlight, offering privacy and tranquillity. A large patio terrace wraps around the property, creating the perfect space for outdoor entertaining or simply relaxing. The garden extends to a well-kept lawn, bordered by mature trees, plants, and shrubs, providing a peaceful retreat for all ages to enjoy. With multiple areas to explore and cultivate, the garden is a major asset to this home.