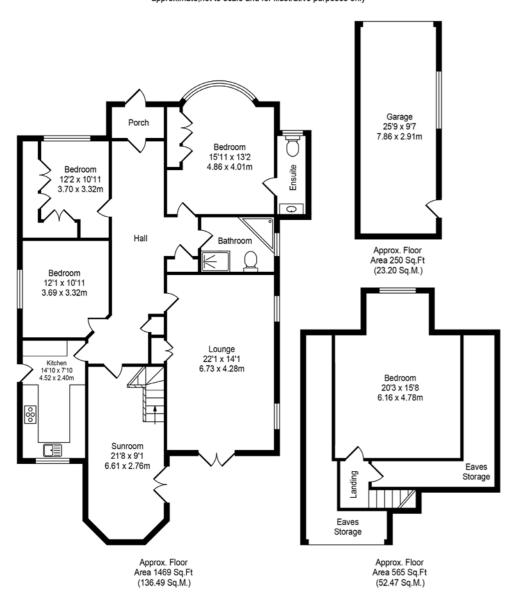

## Total Approx. Floor Area 2284 Sq.ft. (212.16 Sq.M.)

Whilst every effort is made to accurately reproduce these floor plans,measurements are approximate,not to scale and for illustrative purposes only

Upon entering, you are greeted by a generous entrance hallway that flows seamlessly into the ground floor living spaces. The property benefits from two large reception rooms, both filled with natural light thanks to their well-placed windows. The main living room is particularly impressive, with dual aspect views offering a bright and airy atmosphere. The fitted kitchen showcases traditional shaker-style units and integrated appliances, providing plenty of space for family dining and meal preparation. Additionally, the ground floor includes three spacious double bedrooms, all neutrally decorated and featuring fitted wardrobes. The master bedroom is further enhanced by en-suite facilities. A well-appointed family bathroom completes the ground floor accommodation, offering convenience and functionality.

The first floor boasts a large double bedroom with generous eaves storage, offering versatility for use as a guest suite, office, or additional living space. The room's size and flexibility provide ample opportunities for personalization, making it a standout feature of the property.