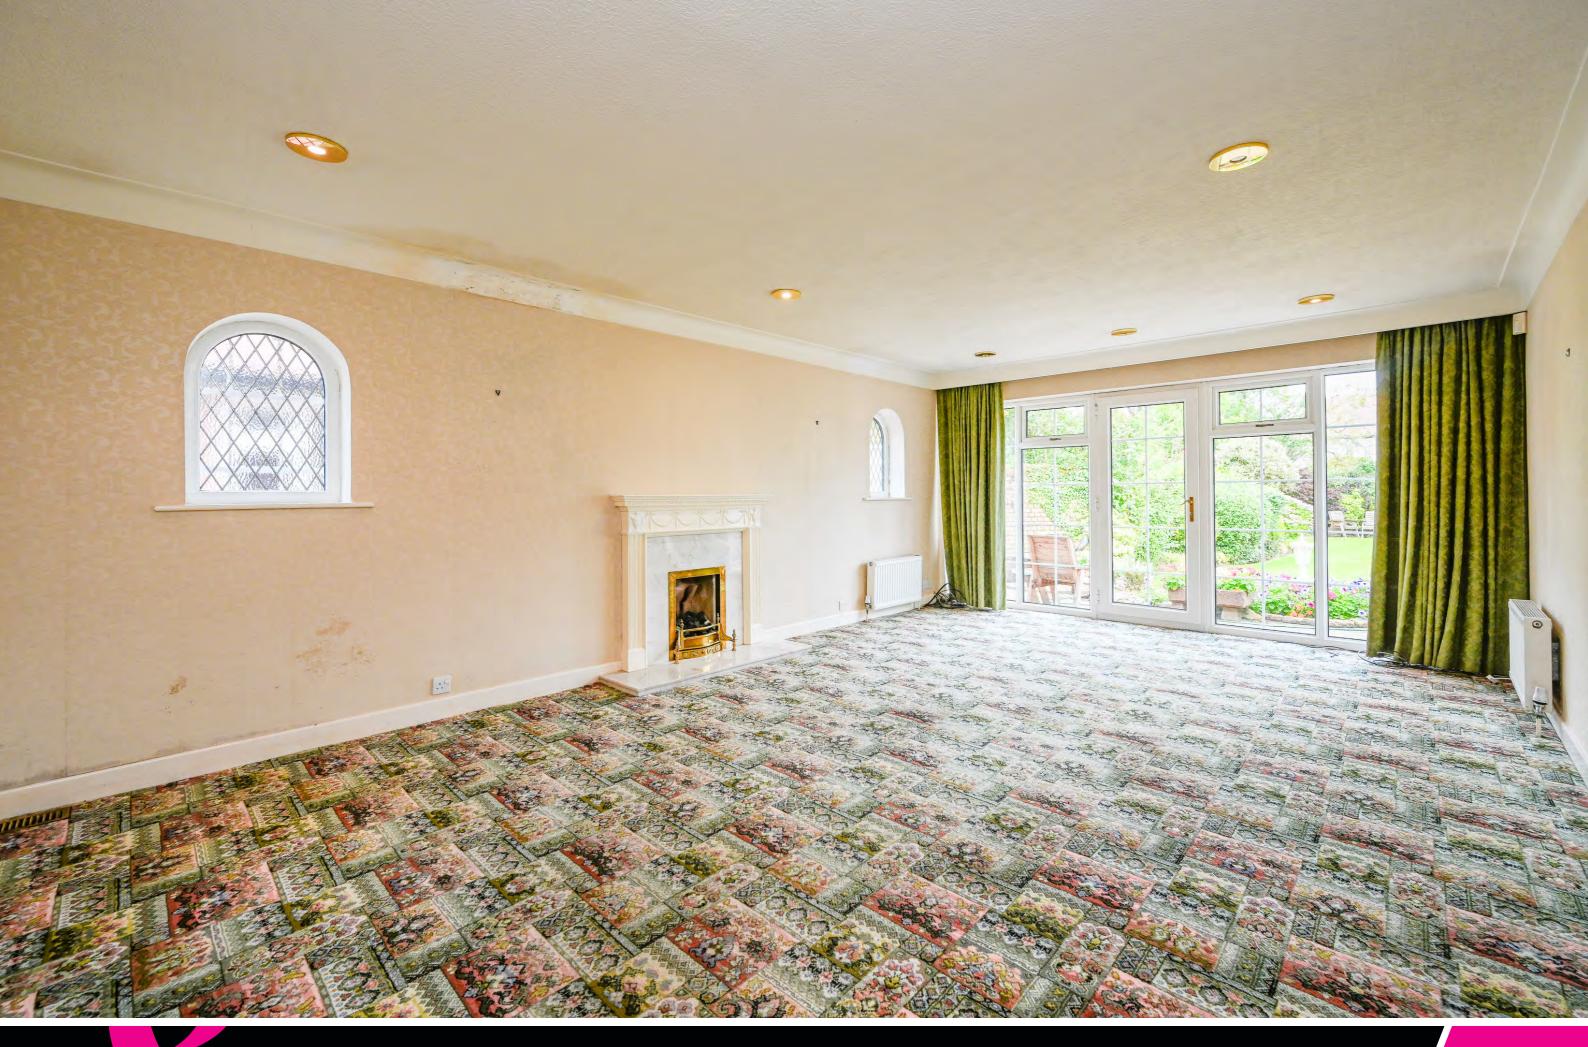

Upon entering, you are greeted by a generous entrance hallway that flows seamlessly into the ground floor living spaces. The property benefits from two large reception rooms, both filled with natural light thanks to their well-placed windows. The main living room is particularly impressive, with dual aspect views offering a bright and airy atmosphere. The fitted kitchen showcases traditional shaker-style units and integrated appliances, providing plenty of space for family dining and meal preparation. Additionally, the ground floor includes three spacious double bedrooms, all neutrally decorated and featuring fitted wardrobes. The master bedroom is further enhanced by en-suite facilities. A well-appointed family bathroom completes the ground floor accommodation, offering convenience and functionality.