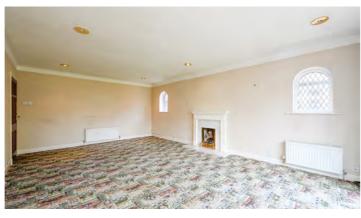

Upon entering, you are greeted by a generous entrance hallway that flows seamlessly into the ground floor living spaces. The property benefits from two large reception rooms, both filled with natural light thanks to their well-placed windows. The main living room is particularly impressive, with dual aspect views offering a bright and airy atmosphere. The fitted kitchen showcases traditional shaker-style units and integrated appliances, providing plenty of space for family dining and meal preparation. Additionally, the ground floor includes three spacious double bedrooms, all neutrally decorated and featuring fitted wardrobes. The master bedroom is further enhanced by en-suite facilities. A well-appointed family bathroom completes the ground floor accommodation, offering convenience and functionality.