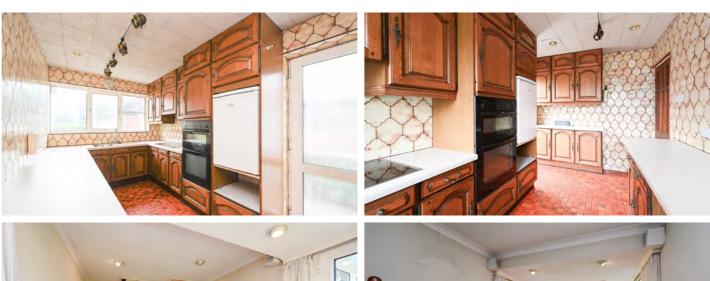

Upon entering, you are greeted by a generous entrance hallway that flows seamlessly into the ground floor living spaces. The property benefits from two large reception rooms, both filled with natural light thanks to their well-placed windows. The main living room is particularly impressive, with dual aspect views offering a bright and airy atmosphere. The fitted kitchen showcases traditional shaker-style units and integrated appliances, providing plenty of space for family dining and meal preparation. Additionally, the ground floor includes three spacious double bedrooms, all neutrally decorated and featuring fitted wardrobes. The master bedroom is further enhanced by en-suite facilities. A well-appointed family bathroom completes the ground floor accommodation, offering convenience and functionality.