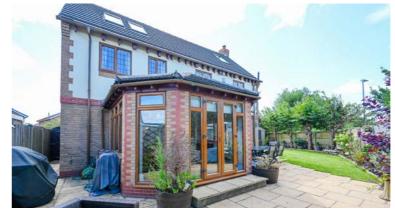

As you step inside, you are welcomed by a warm and inviting hallway that sets the tone for the entire home. The generous lounge measures over 21ft in length with an abundance of light from its dual aspects, an attractive feature fireplace and a French doors to the garden. The heart of the home is the dining kitchen, featuring a wealth of high-quality fitted wall and base units, ample workspace adorned with granite tops, and tasteful display lighting. Integrated appliances make cooking a delight, and the open-plan layout provides ample room to dine and entertain and seamlessly connects the orangery to provide great family space with French doors to the garden. Convenience is key with a practical utility room and a handy cloakroom/WC located on the ground floor, enhancing the home's functionality.

The second level of the home houses two additional bedrooms and another well-appointed three-piece en-suite shower room, providing versatile accommodation for family and guests alike.

Outside, the property is surrounded by private wrap-around gardens that are not overlooked, fully enclosed, and meticulously maintained. Lush lawns, vibrant borders, and a large patio area create an ideal setting for outdoor dining and entertaining. The block-paved frontage features extensive driveway and forecourt parking, leading directly to an attached double garage with integral access and an electronic up-and-over door for added convenience.