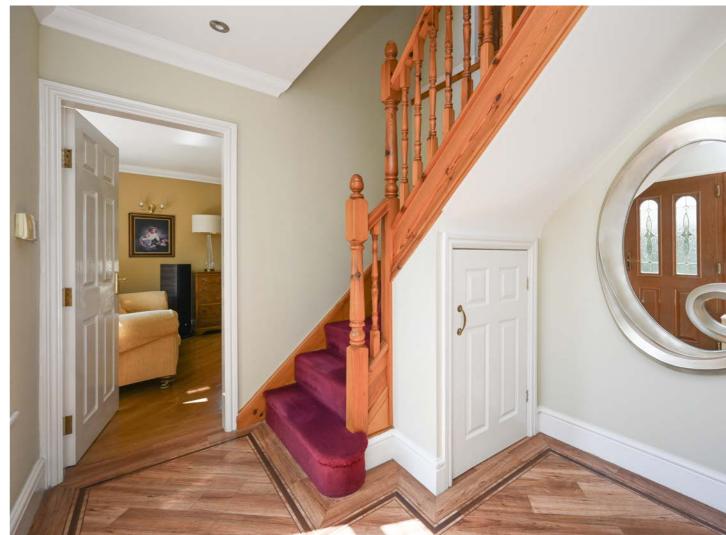

As you step inside, you are welcomed by a warm and inviting hallway that sets the tone for the entire home. The generous lounge measures over 21ft in length with an abundance of light from its dual aspects, an attractive feature fireplace and a French doors to the garden. The heart of the home is the dining kitchen, featuring a wealth of high-quality fitted wall and base units, ample workspace adorned with granite tops, and tasteful display lighting. Integrated appliances make cooking a delight, and the open-plan layout provides ample room to dine and entertain and seamlessly connects the orangery to provide great family space with French doors to the garden. Convenience is key with a practical utility room and a handy cloakroom/WC located on the ground floor, enhancing the home's functionality.