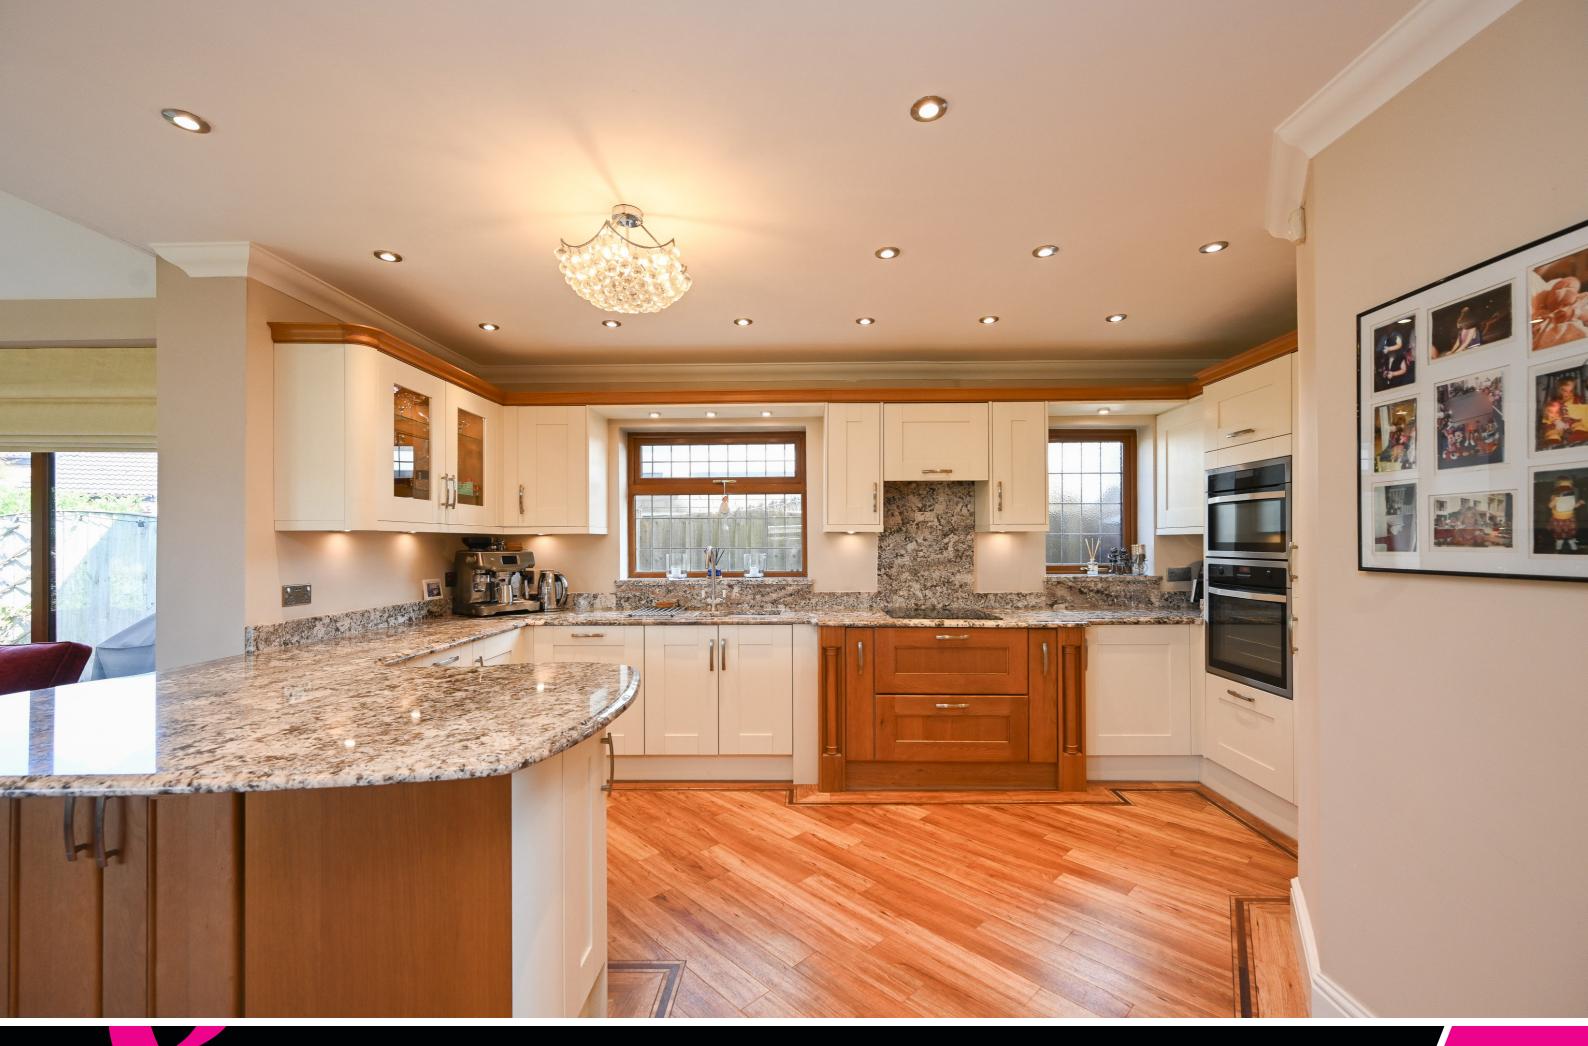

As you step inside, you are welcomed by a warm and inviting hallway that sets the tone for the entire home. The generous lounge measures over 21ft in length with an abundance of light from its dual aspects, an attractive feature fireplace and a French doors to the garden. The heart of the home is the dining kitchen, featuring a wealth of high-quality fitted wall and base units, ample workspace adorned with granite tops, and tasteful display lighting. Integrated appliances make cooking a delight, and the open-plan layout provides ample room to dine and entertain and seamlessly connects the orangery to provide great family space with French doors to the garden. Convenience is key with a practical utility room and a handy cloakroom/WC located on the ground floor, enhancing the home's functionality.