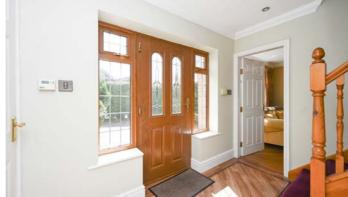

As you step inside, you are welcomed by a warm and inviting hallway that sets the tone for the entire home. The generous lounge measures over 21ft in length with an abundance of light from its dual aspects, an attractive feature fireplace and a French doors to the garden. The heart of the home is the dining kitchen, featuring a wealth of high-quality fitted wall and base units, ample workspace adorned with granite tops, and tasteful display lighting. Integrated appliances make cooking a delight, and the open-plan layout provides ample room to dine and entertain and seamlessly connects the orangery to provide great family space with French doors to the garden. Convenience is key with a practical utility room and a handy cloakroom/WC located on the ground floor, enhancing the home's functionality.