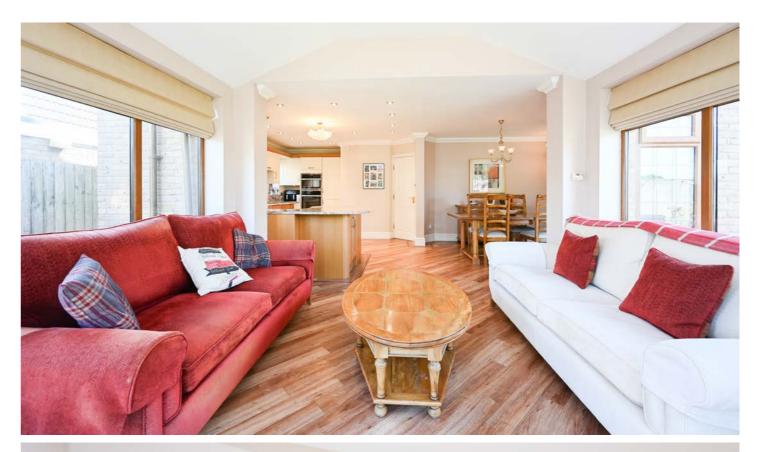

As you step inside, you are welcomed by a warm and inviting hallway that sets the tone for the entire home. The generous lounge measures over 21ft in length with an abundance of light from its dual aspects, an attractive feature fireplace and a French doors to the garden. The heart of the home is the dining kitchen, featuring a wealth of high-quality fitted wall and base units, ample workspace adorned with granite tops, and tasteful display lighting. Integrated appliances make cooking a delight, and the open-plan layout provides ample room to dine and entertain and seamlessly connects the orangery to provide great family space with French doors to the garden. Convenience is key with a practical utility room and a handy cloakroom/WC located on the ground floor, enhancing the home's functionality.