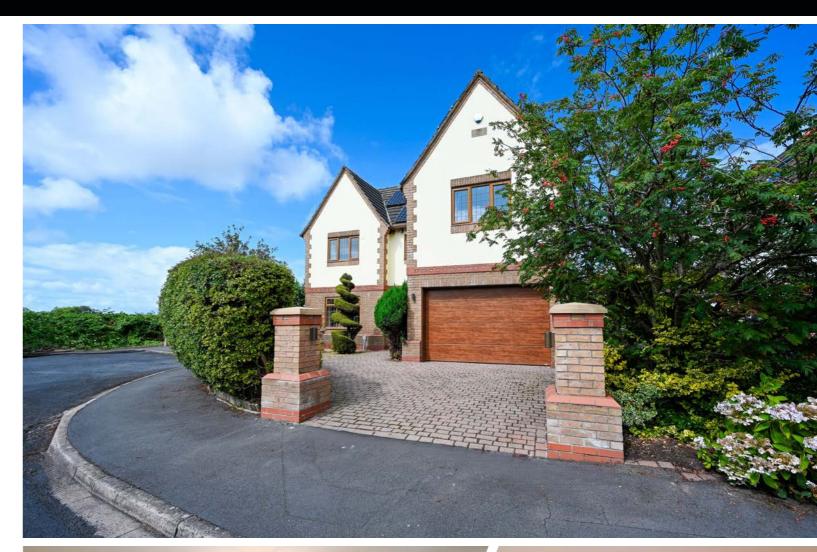

Introducing an exceptional opportunity to own a stunning detached residence, featuring six spacious bedrooms and four luxurious bathrooms, thoughtfully designed to offer a perfect blend of style, comfort, and practicality. Built by our clients 17 years ago, this remarkable self-built home spans an impressive 2,494 square feet of fabulous accommodation across three levels, showcasing an individual design that reflects a high standard of craftsmanship.

The second level of the home houses two additional bedrooms and another well-appointed three-piece en-suite shower room, providing versatile accommodation for family and guests alike.

Outside, the property is surrounded by private wrap-around gardens that are not overlooked, fully enclosed, and meticulously maintained. Lush lawns, vibrant borders, and a large patio area create an ideal setting for outdoor dining and entertaining. The block-paved frontage features extensive driveway and forecourt parking, leading directly to an attached double garage with integral access and an electronic up-and-over door for added convenience.

Ample Driveway Parking

Integral Double Garage