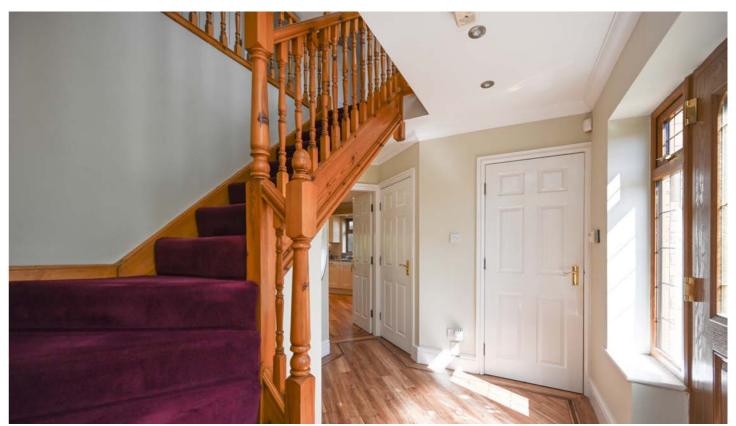

As you step inside, you are welcomed by a warm and inviting hallway that sets the tone for the entire home. The generous lounge measures over 21ft in length with an abundance of light from its dual aspects, an attractive feature fireplace and a French doors to the garden. The heart of the home is the dining kitchen, featuring a wealth of high-quality fitted wall and base units, ample workspace adorned with granite tops, and tasteful display lighting. Integrated appliances make cooking a delight, and the open-plan layout provides ample room to dine and entertain and seamlessly connects the orangery to provide great family space with French doors to the garden. Convenience is key with a practical utility room and a handy cloakroom/WC located on the ground floor, enhancing the home's functionality.