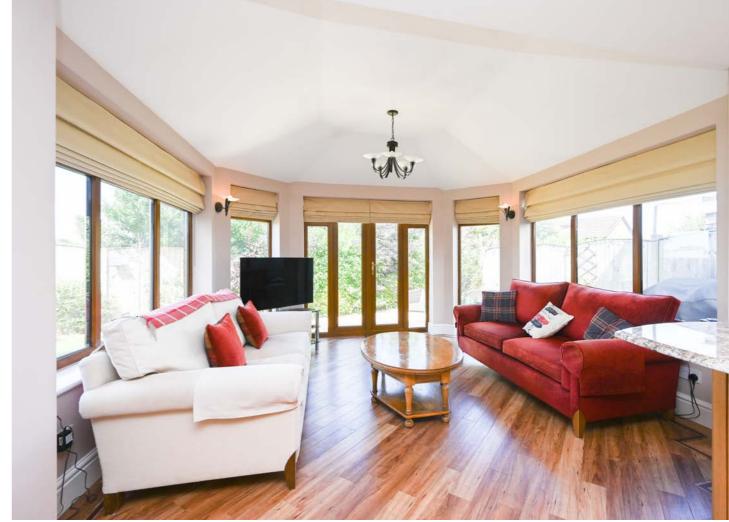

As you step inside, you are welcomed by a warm and inviting hallway that sets the tone for the entire home. The generous lounge measures over 21ft in length with an abundance of light from its dual aspects, an attractive feature fireplace and a French doors to the garden. The heart of the home is the dining kitchen, featuring a wealth of high-quality fitted wall and base units, ample workspace adorned with granite tops, and tasteful display lighting. Integrated appliances make cooking a delight, and the open-plan layout provides ample room to dine and entertain and seamlessly connects the orangery to provide great family space with French doors to the garden. Convenience is key with a practical utility room and a handy cloakroom/WC located on the ground floor, enhancing the home's functionality.

## KEY FEATURES

Stunning Detached Family Home

Six Spacious Bedrooms/ Three with Ensuite Facilities

Circa 2492 Square Feet

Beautiful Lounge

Open Plan Dining Kitchen

Sun Room

Private Wrap Around Gardens