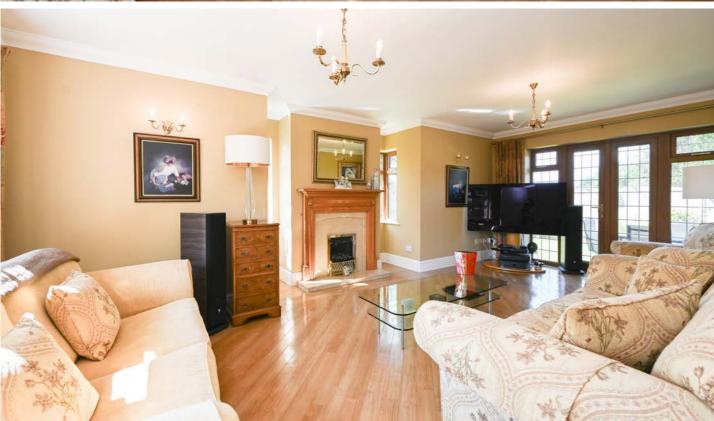

As you step inside, you are welcomed by a warm and inviting hallway that sets the tone for the entire home. The generous lounge measures over 21ft in length with an abundance of light from its dual aspects, an attractive feature fireplace and a French doors to the garden. The heart of the home is the dining kitchen, featuring a wealth of high-quality fitted wall and base units, ample workspace adorned with granite tops, and tasteful display lighting. Integrated appliances make cooking a delight, and the open-plan layout provides ample room to dine and entertain and seamlessly connects the orangery to provide great family space with French doors to the garden. Convenience is key with a practical utility room and a handy cloakroom/WC located on the ground floor, enhancing the home's functionality.