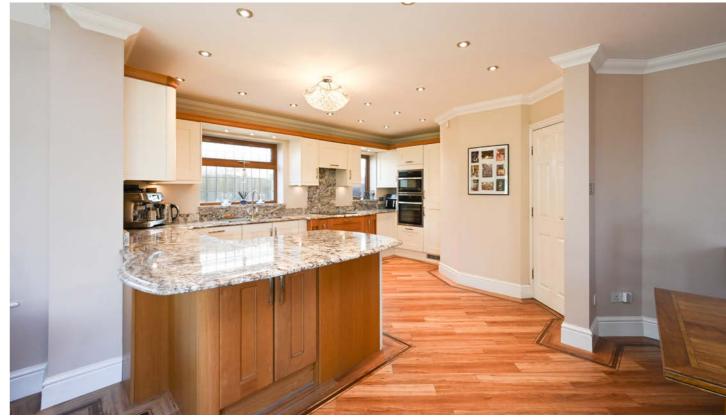

As you step inside, you are welcomed by a warm and inviting hallway that sets the tone for the entire home. The generous lounge measures over 21ft in length with an abundance of light from its dual aspects, an attractive feature fireplace and a French doors to the garden. The heart of the home is the dining kitchen, featuring a wealth of high-quality fitted wall and base units, ample workspace adorned with granite tops, and tasteful display lighting. Integrated appliances make cooking a delight, and the open-plan layout provides ample room to dine and entertain and seamlessly connects the orangery to provide great family space with French doors to the garden. Convenience is key with a practical utility room and a handy cloakroom/WC located on the ground floor, enhancing the home's functionality.