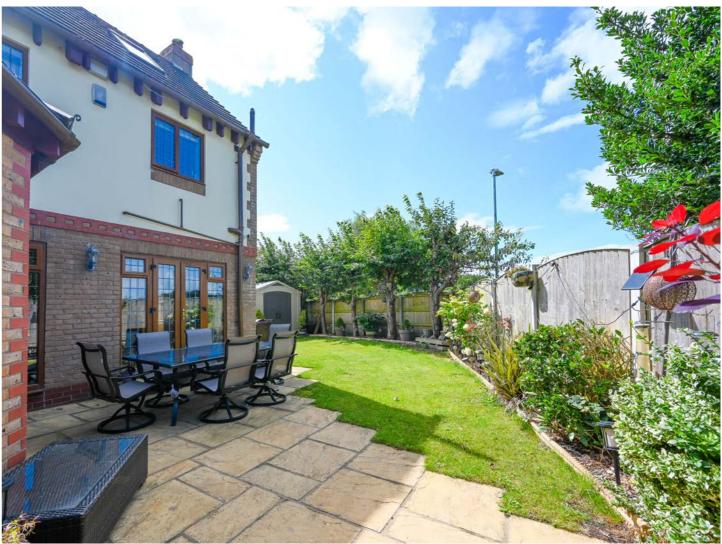

The second level of the home houses two additional bedrooms and another well-appointed three-piece en-suite shower room, providing versatile accommodation for family and guests alike.

Outside, the property is surrounded by private wrap-around gardens that are not overlooked, fully enclosed, and meticulously maintained. Lush lawns, vibrant borders, and a large patio area create an ideal setting for outdoor dining and entertaining. The block-paved frontage features extensive driveway and forecourt parking, leading directly to an attached double garage with integral access and an electronic up-and-over door for added convenience.