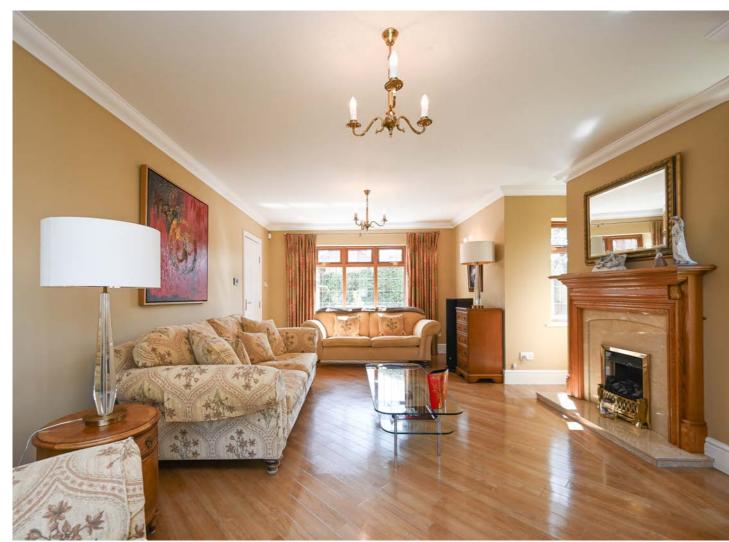

As you step inside, you are welcomed by a warm and inviting hallway that sets the tone for the entire home. The generous lounge measures over 21ft in length with an abundance of light from its dual aspects, an attractive feature fireplace and a French doors to the garden. The heart of the home is the dining kitchen, featuring a wealth of high-quality fitted wall and base units, ample workspace adorned with granite tops, and tasteful display lighting. Integrated appliances make cooking a delight, and the open-plan layout provides ample room to dine and entertain and seamlessly connects the orangery to provide great family space with French doors to the garden. Convenience is key with a practical utility room and a handy cloakroom/WC located on the ground floor, enhancing the home's functionality.