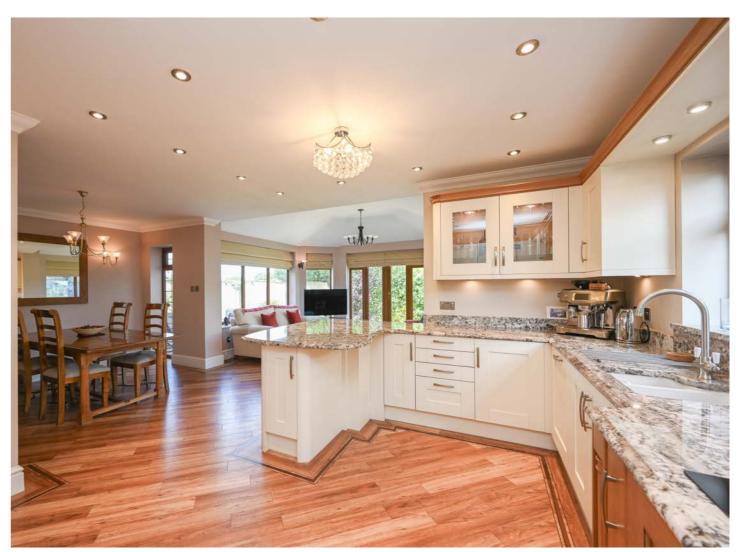

As you step inside, you are welcomed by a warm and inviting hallway that sets the tone for the entire home. The generous lounge measures over 21ft in length with an abundance of light from its dual aspects, an attractive feature fireplace and a French doors to the garden. The heart of the home is the dining kitchen, featuring a wealth of high-quality fitted wall and base units, ample workspace adorned with granite tops, and tasteful display lighting. Integrated appliances make cooking a delight, and the open-plan layout provides ample room to dine and entertain and seamlessly connects the orangery to provide great family space with French doors to the garden. Convenience is key with a practical utility room and a handy cloakroom/WC located on the ground floor, enhancing the home's functionality.