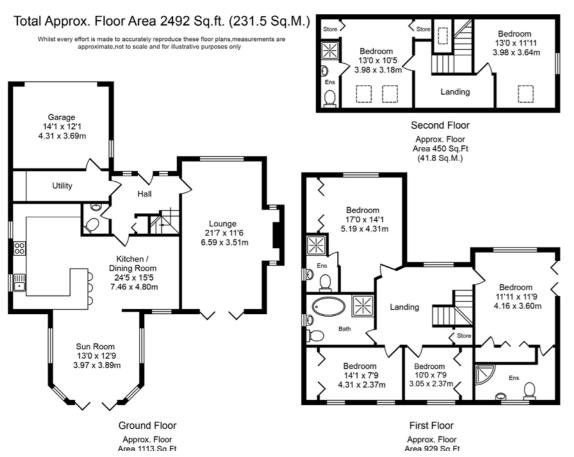

As you step inside, you are welcomed by a warm and inviting hallway that sets the tone for the entire home. The generous lounge measures over 21ft in length with an abundance of light from its dual aspects, an attractive feature fireplace and a French doors to the garden. The heart of the home is the dining kitchen, featuring a wealth of high-quality fitted wall and base units, ample workspace adorned with granite tops, and tasteful display lighting. Integrated appliances make cooking a delight, and the open-plan layout provides ample room to dine and entertain and seamlessly connects the orangery to provide great family space with French doors to the garden. Convenience is key with a practical utility room and a handy cloakroom/WC located on the ground floor, enhancing the home's functionality.

A scend to the first floor, where a gallery landing opens to four delightful bedrooms, each fitted with built in bedroom furniture. Two of these bedrooms boast en-suite facilities, while the master bedroom features a charming Juliet balcony that offers lovely open views. The family bathroom is a true sanctuary, showcasing a luxurious four-piece suite complete with a feature standalone bath, perfect for unwinding after a long day.

The second level of the home houses two additional bedrooms and another well-appointed three-piece en-suite shower room, providing versatile accommodation for family and guests alike.

Outside, the property is surrounded by private wrap-around gardens that are not overlooked, fully enclosed, and meticulously maintained. Lush lawns, vibrant borders, and a large patio area create an ideal setting for outdoor dining and entertaining. The block-paved frontage features extensive driveway and forecourt parking, leading directly to an attached double garage with integral access and an electronic up-and-over door for added convenience.

## KEY FEATURES

Stunning Detached Family Home

Six Spacious Bedrooms/ Three with Ensuite Facilities

Circa 2492 Square Feet

Beautiful Lounge

Open Plan Dining Kitchen

Sun Room

Private Wrap Around Gardens