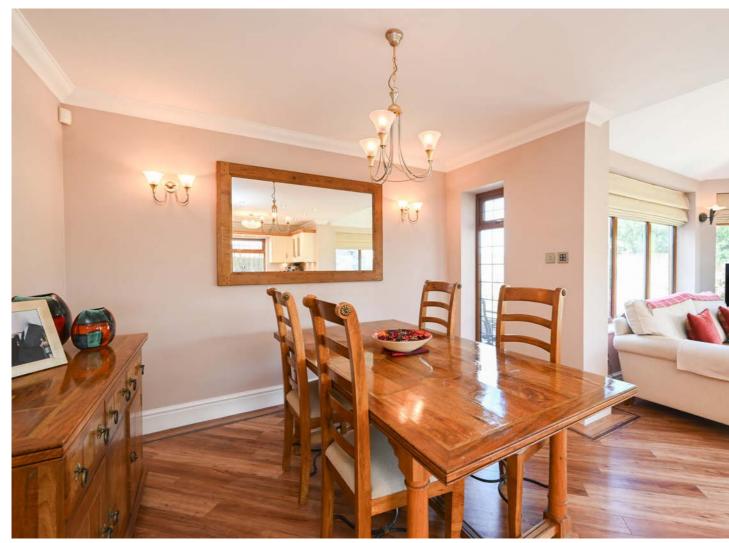

As you step inside, you are welcomed by a warm and inviting hallway that sets the tone for the entire home. The generous lounge measures over 21ft in length with an abundance of light from its dual aspects, an attractive feature fireplace and a French doors to the garden. The heart of the home is the dining kitchen, featuring a wealth of high-quality fitted wall and base units, ample workspace adorned with granite tops, and tasteful display lighting. Integrated appliances make cooking a delight, and the open-plan layout provides ample room to dine and entertain and seamlessly connects the orangery to provide great family space with French doors to the garden. Convenience is key with a practical utility room and a handy cloakroom/WC located on the ground floor, enhancing the home's functionality.