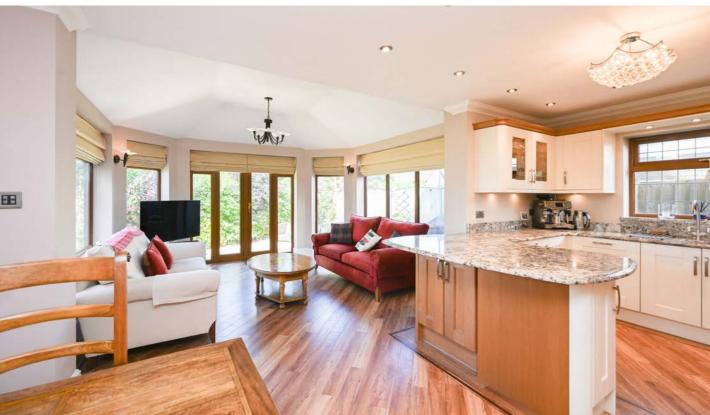

As you step inside, you are welcomed by a warm and inviting hallway that sets the tone for the entire home. The generous lounge measures over 21ft in length with an abundance of light from its dual aspects, an attractive feature fireplace and a French doors to the garden. The heart of the home is the dining kitchen, featuring a wealth of high-quality fitted wall and base units, ample workspace adorned with granite tops, and tasteful display lighting. Integrated appliances make cooking a delight, and the open-plan layout provides ample room to dine and entertain and seamlessly connects the orangery to provide great family space with French doors to the garden. Convenience is key with a practical utility room and a handy cloakroom/WC located on the ground floor, enhancing the home's functionality.