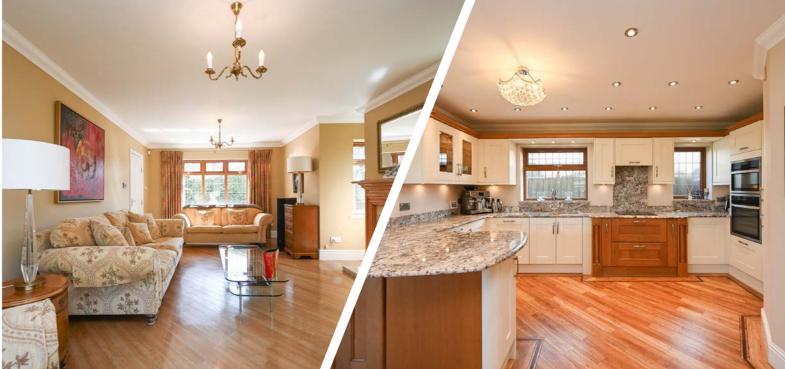

As you step inside, you are welcomed by a warm and inviting hallway that sets the tone for the entire home. The generous lounge measures over 21ft in length with an abundance of light from its dual aspects, an attractive feature fireplace and a French doors to the garden. The heart of the home is the dining kitchen, featuring a wealth of high-quality fitted wall and base units, ample workspace adorned with granite tops, and tasteful display lighting. Integrated appliances make cooking a delight, and the open-plan layout provides ample room to dine and entertain and seamlessly connects the orangery to provide great family space with French doors to the garden. Convenience is key with a practical utility room and a handy cloakroom/WC located on the ground floor, enhancing the home's functionality.