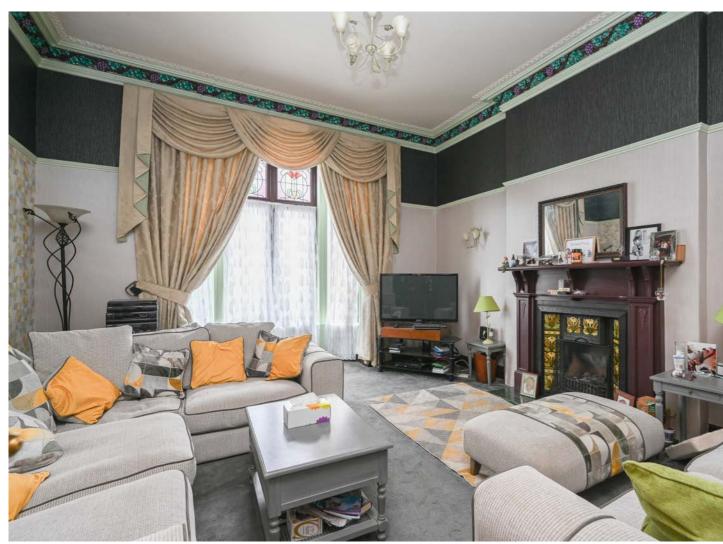

Tpon entering the home, you are welcomed by a beautifully bay-fronted lounge, the first of two reception rooms. The second reception room is a cosy sitting area, ideal for relaxation and unwinding. The high ceilings throughout the house create a sense of openness and elegance. The heart of the home is the openplan kitchen and dining area, flooded with natural light and providing ample space for family gatherings and entertaining guests. A utility room and WC off the kitchen adds practicality to the space and an additional snug room rounds off the ground floor.