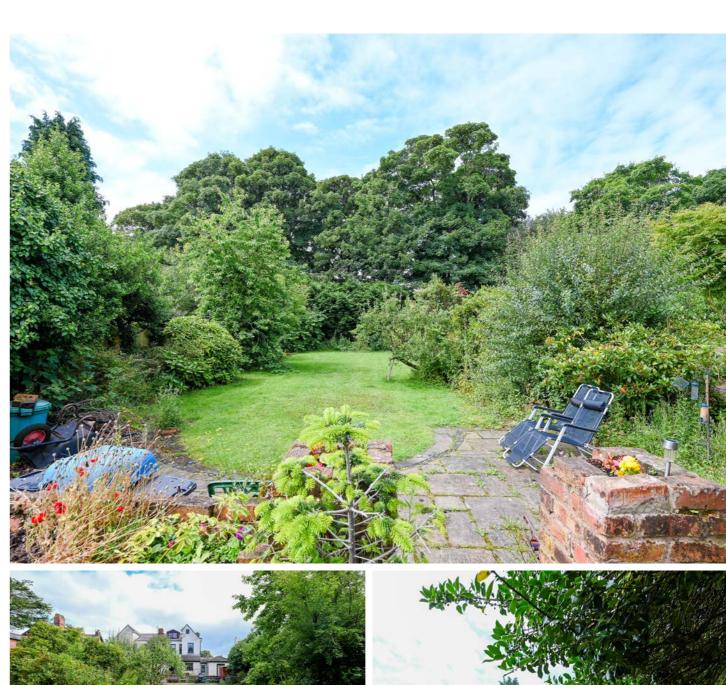

The property's mature gardens overlook a tranquil lake at the rear, offering a peaceful and picturesque view. Additionally, a driveway provides off-street parking for added convenience.

In summary, this home combines tranquility and functionality, making it an ideal retreat for families seeking a Legion peaceful yet well-connected living space. With its spacious living areas, comfortable bedrooms, and beautiful outdoor surroundings, this property offers everything a family could desire.

Stunning Period Property

Five Bedrooms, Two with EnSuite Facilities

Circa 2343 Square Feet

Three Reception Rooms

Large Kitchen Diner

Private Mature Rear Garden

Good Location