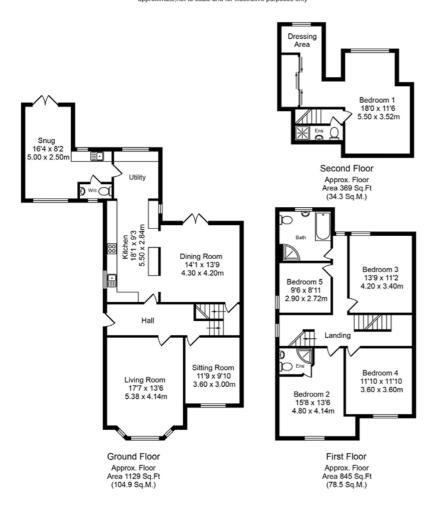

## Total Approx. Floor Area 2343 Sq.ft. (217.7 Sq.M.)

Whilst every effort is made to accurately reproduce these floor plans,measurements are approximate,not to scale and for illustrative purposes only

Tenure: We are advised by our client that the property is Freehold

This spacious and luxurious five-bedroom, three-bathroom home is perfectly suited for families seeking L a comfortable and convenient living space. Situated in a peaceful location with easy access to public transportation, schools, parks, and walking paths, this property offers a serene and well-connected lifestyle.

Tpon entering the home, you are welcomed by a beautifully bay-fronted lounge, the first of two reception rooms. The second reception room is a cosy sitting area, ideal for relaxation and unwinding. The high ceilings throughout the house create a sense of openness and elegance. The heart of the home is the openplan kitchen and dining area, flooded with natural light and providing ample space for family gatherings and entertaining guests. A utility room and WC off the kitchen adds practicality to the space and an additional snug room rounds off the ground floor.

With five bedrooms, this home offers comfortable accommodations for the entire family. The first floor consists of four bedrooms with the largest featuring an en-suite shower-room for added luxury. The bathroom on this floor caters to all needs, with a bath, WC, pedestal sink and separate shower. The second floor comprises of a large bedroom with a dressing area and ensuite shower room.