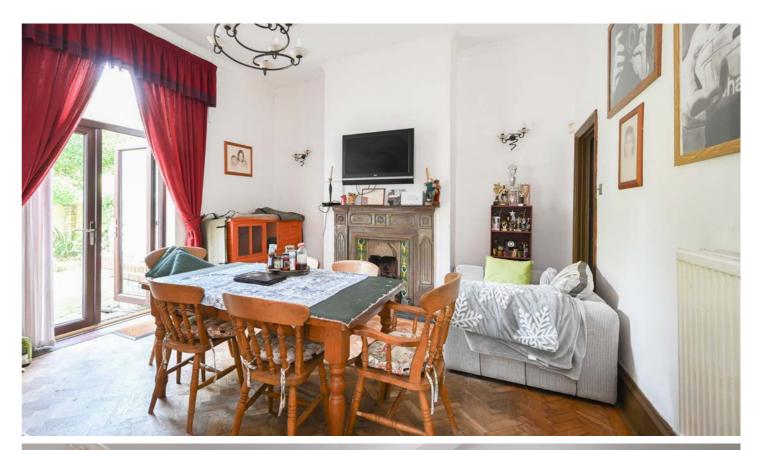

Tpon entering the home, you are welcomed by a beautifully bay-fronted lounge, the first of two reception rooms. The second reception room is a cosy sitting area, ideal for relaxation and unwinding. The high ceilings throughout the house create a sense of openness and elegance. The heart of the home is the openplan kitchen and dining area, flooded with natural light and providing ample space for family gatherings and entertaining guests. A utility room and WC off the kitchen adds practicality to the space and an additional snug room rounds off the ground floor.

Stunning Period Property

Five Bedrooms, Two with EnSuite Facilities

Circa 2343 Square Feet

Three Reception Rooms

Large Kitchen Diner

Private Mature Rear Garden

Good Location