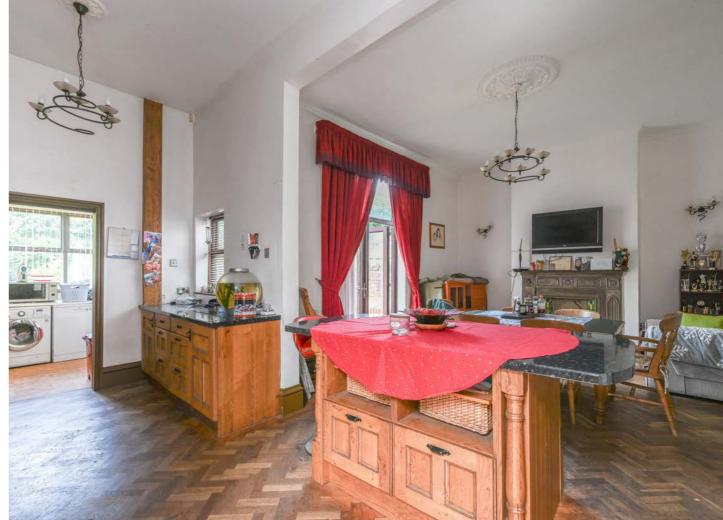

Tpon entering the home, you are welcomed by a beautifully bay-fronted lounge, the first of two reception rooms. The second reception room is a cosy sitting area, ideal for relaxation and unwinding. The high ceilings throughout the house create a sense of openness and elegance. The heart of the home is the openplan kitchen and dining area, flooded with natural light and providing ample space for family gatherings and entertaining guests. A utility room and WC off the kitchen adds practicality to the space and an additional snug room rounds off the ground floor.

Stunning Period Property

Five Bedrooms, Two with EnSuite Facilities

Circa 2343 Square Feet

Three Reception Rooms

Large Kitchen Diner

Private Mature Rear Garden

Good Location