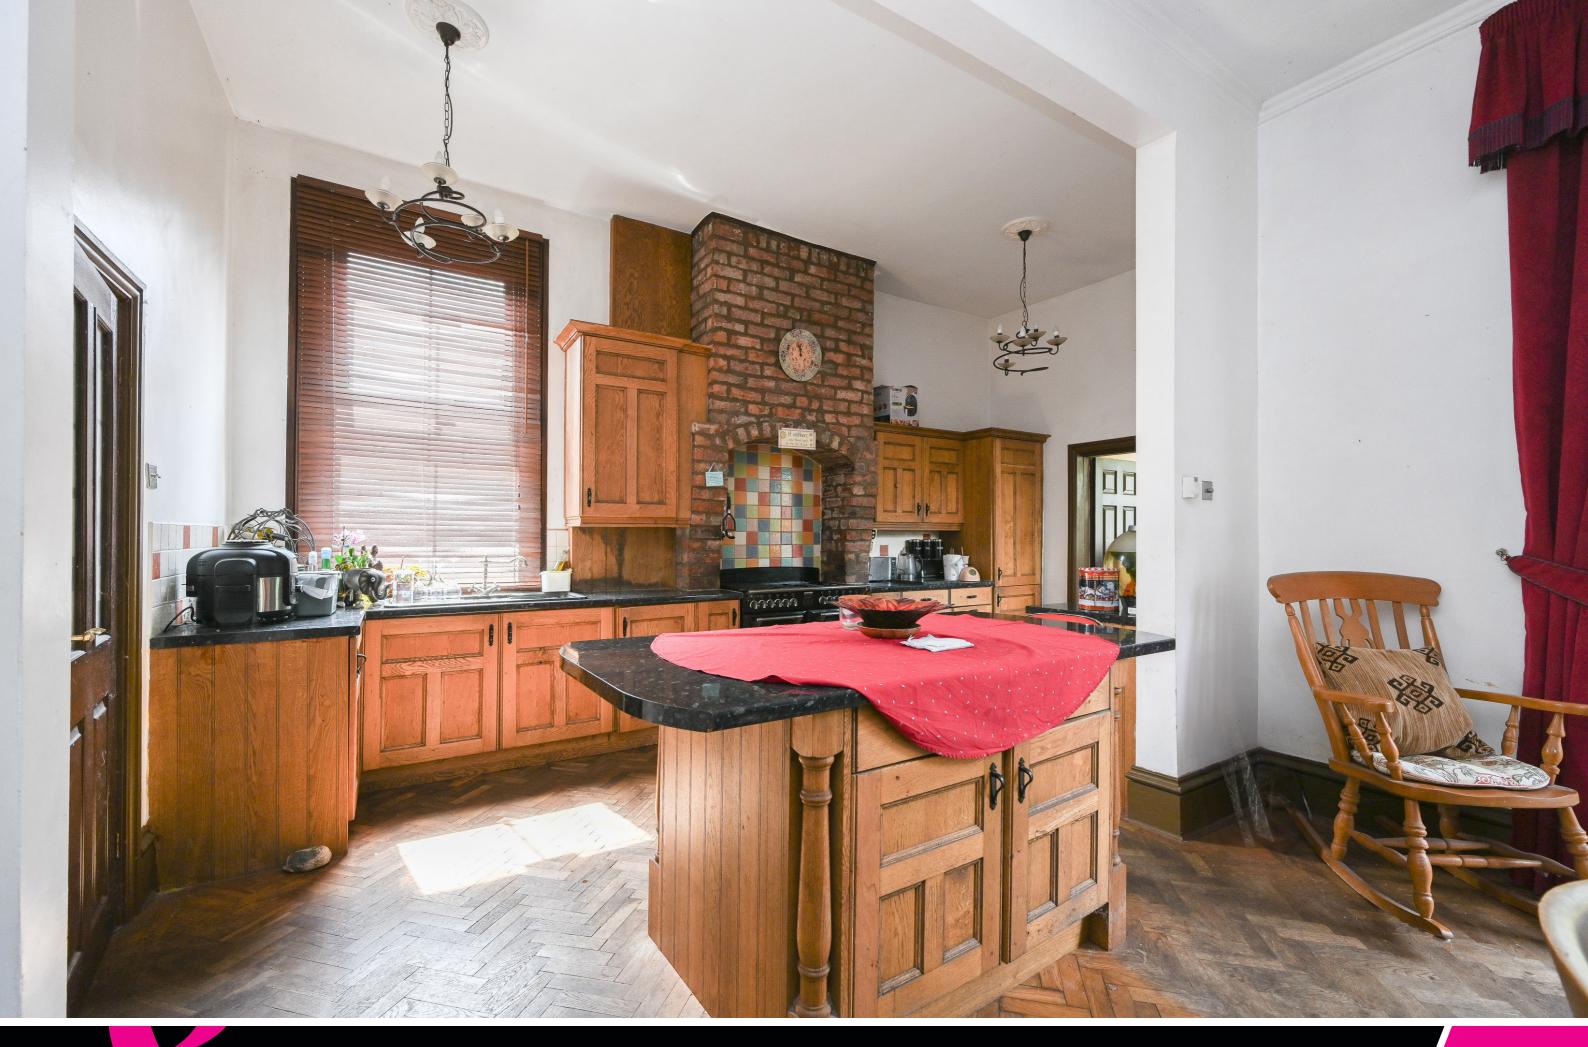

Tpon entering the home, you are welcomed by a beautifully bay-fronted lounge, the first of two reception rooms. The second reception room is a cosy sitting area, ideal for relaxation and unwinding. The high ceilings throughout the house create a sense of openness and elegance. The heart of the home is the openplan kitchen and dining area, flooded with natural light and providing ample space for family gatherings and entertaining guests. A utility room and WC off the kitchen adds practicality to the space and an additional snug room rounds off the ground floor.

Stunning Period Property

Five Bedrooms, Two with EnSuite Facilities

Circa 2343 Square Feet

Three Reception Rooms

Large Kitchen Diner

Private Mature Rear Garden

Good Location