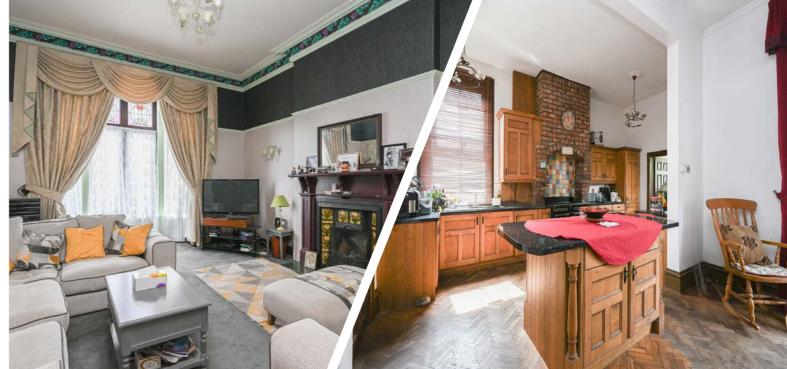

Tpon entering the home, you are welcomed by a beautifully bay-fronted lounge, the first of two reception rooms. The second reception room is a cosy sitting area, ideal for relaxation and unwinding. The high ceilings throughout the house create a sense of openness and elegance. The heart of the home is the openplan kitchen and dining area, flooded with natural light and providing ample space for family gatherings and entertaining guests. A utility room and WC off the kitchen adds practicality to the space and an additional snug room rounds off the ground floor.