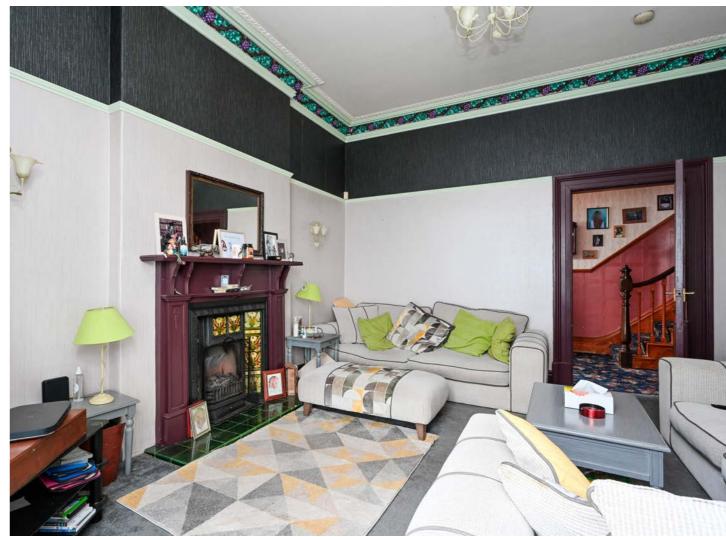

Tpon entering the home, you are welcomed by a beautifully bay-fronted lounge, the first of two reception rooms. The second reception room is a cosy sitting area, ideal for relaxation and unwinding. The high ceilings throughout the house create a sense of openness and elegance. The heart of the home is the openplan kitchen and dining area, flooded with natural light and providing ample space for family gatherings and entertaining guests. A utility room and WC off the kitchen adds practicality to the space and an additional snug room rounds off the ground floor.