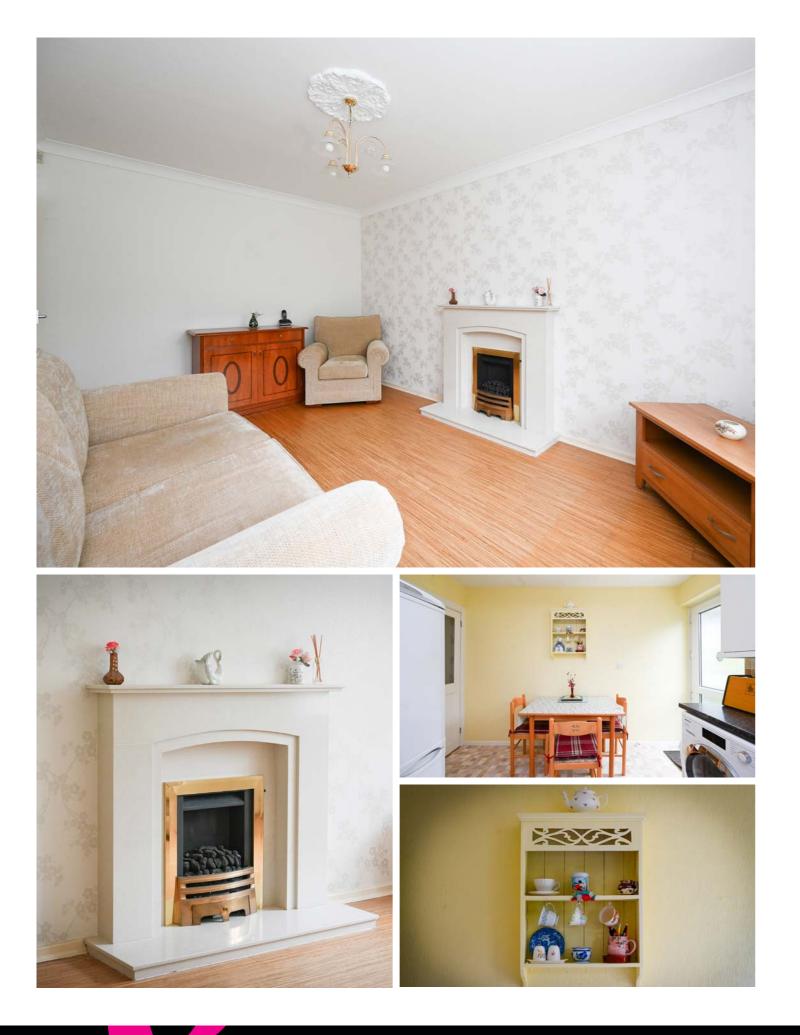

A pproached via a private driveway which provides off road parking for multiple vehicles, access is granted via the main front entrance porch. Internal inspection will reveal a bright entrance hallway, a generously proportioned living room, with an adjoining dining kitchen, providing a range of fitted wall, base and tower units. The property enjoys two spacious bedrooms and finally a three-piece family bathroom suite with WC, bath with overhead shower, wash hand basin and complementary tiling.