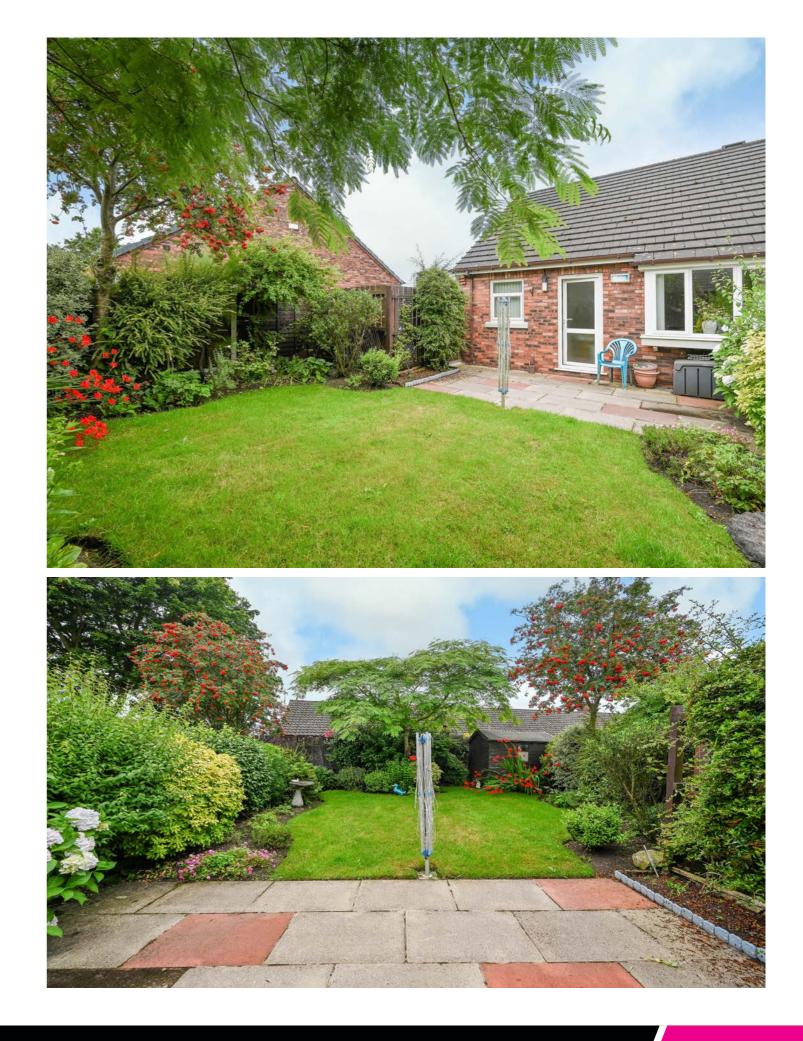

Externally the rear of the property has been beautifully maintained and has Ebeen presented to a high level. The central garden is predominantly laid to lawn and is bordered by a range of trees, plants and shrubs, providing a private and serene garden retreat. Blending indoor and outdoor living, a patio terrace provides the ideal space in which to entertain and dine al-fresco.