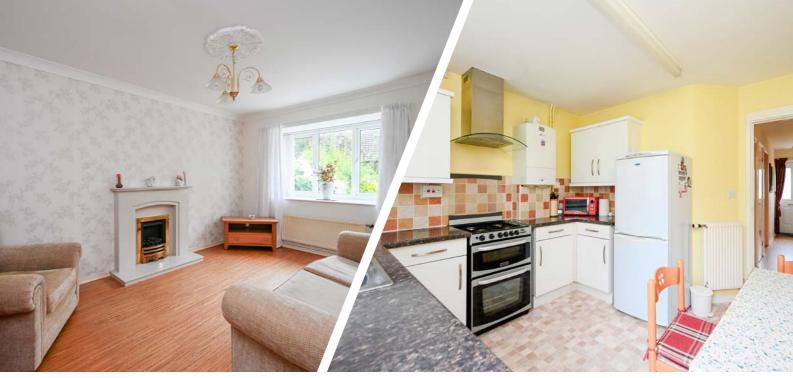

A pproached via a private driveway which provides off road parking for multiple vehicles, access is granted via the main front entrance porch. Internal inspection will reveal a bright entrance hallway, a generously proportioned living room, with an adjoining dining kitchen, providing a range of fitted wall, base and tower units. The property enjoys two spacious bedrooms and finally a three-piece family bathroom suite with WC, bath with overhead shower, wash hand basin and complementary tiling.