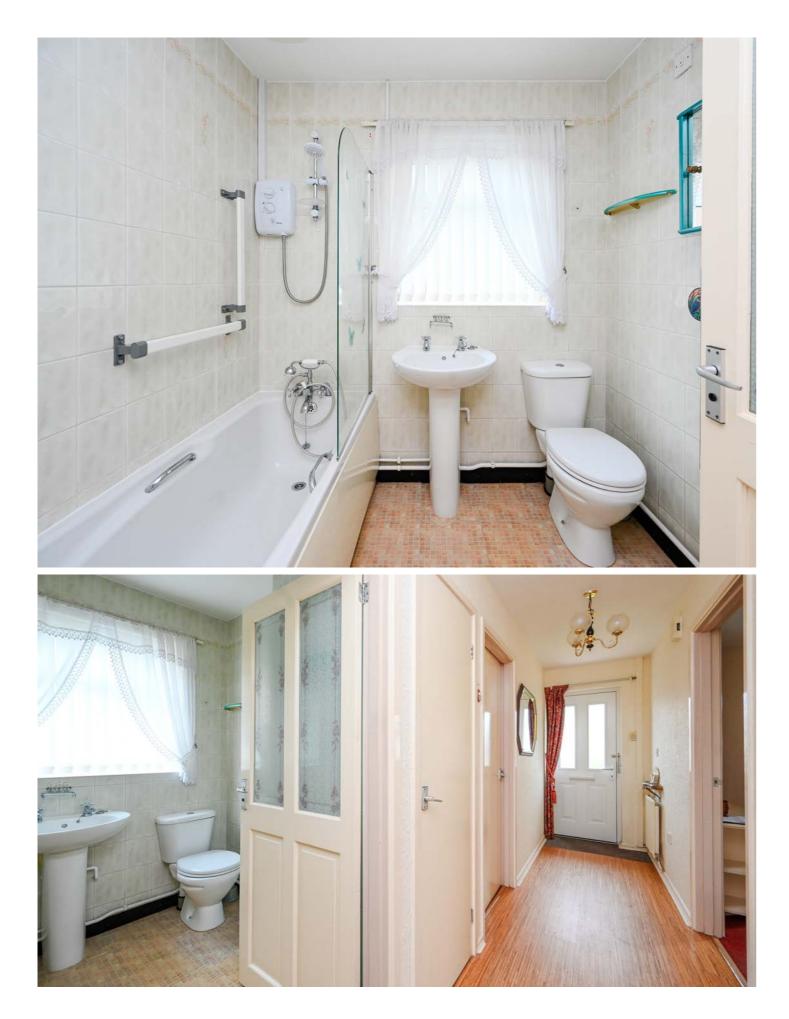

A pproached via a private driveway which provides off road parking for multiple vehicles, access is granted via the main front entrance porch. Internal inspection will reveal a bright entrance hallway, a generously proportioned living room, with an adjoining dining kitchen, providing a range of fitted wall, base and tower units. The property enjoys two spacious bedrooms and finally a three-piece family bathroom suite with WC, bath with overhead shower, wash hand basin and complementary tiling.