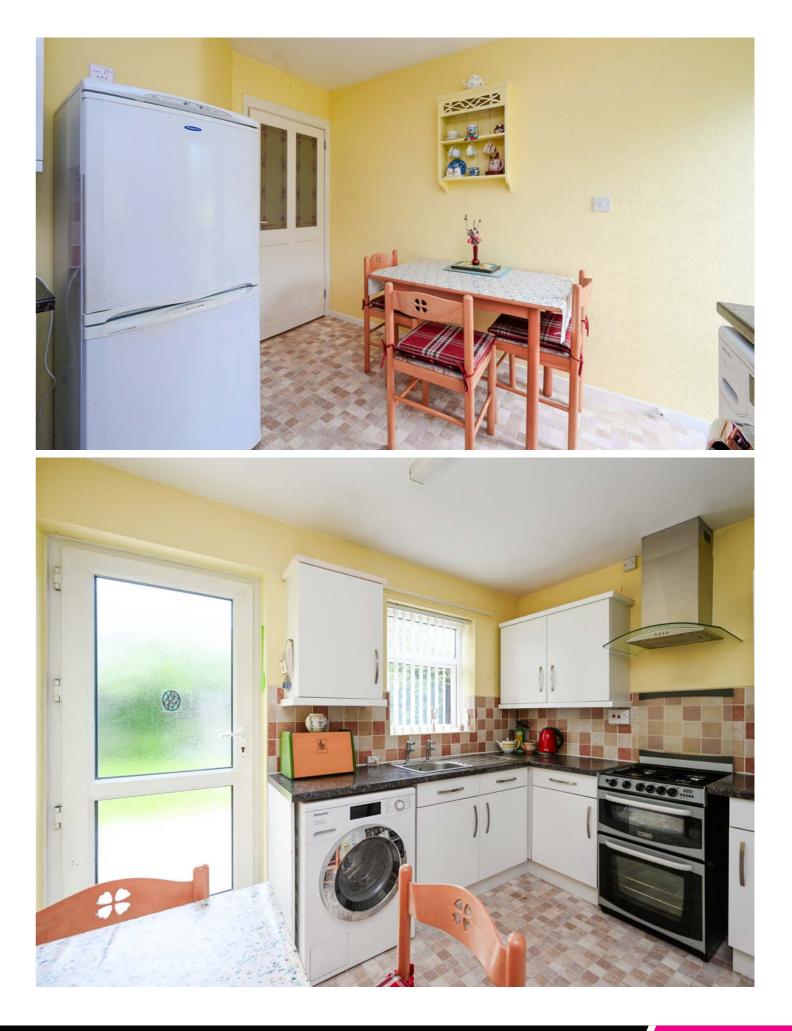

A pproached via a private driveway which provides off road parking for multiple vehicles, access is granted via the main front entrance porch. Internal inspection will reveal a bright entrance hallway, a generously proportioned living room, with an adjoining dining kitchen, providing a range of fitted wall, base and tower units. The property enjoys two spacious bedrooms and finally a three-piece family bathroom suite with WC, bath with overhead shower, wash hand basin and complementary tiling.