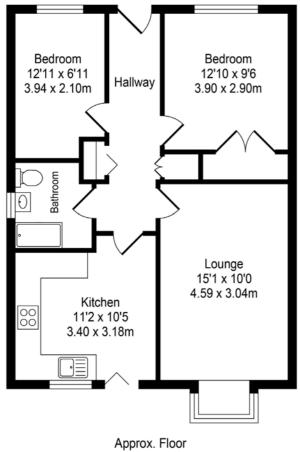

## Total Approx. Floor Area 603 Sq.ft. (56.00 Sq.M.)

Whilst every effort is made to accurately reproduce these floor plans, measurements are approximate, not to scale and for illustrative purposes only

Area 603 Sq.Ft (56.00 Sq.M.)

Tenure: We are advised by our client that the property is Leasehold Ground Rent: Peppercorn Term of Lease: 999 years remaining on lease: 968 years Service charge: £157 per quarter Council Tax: Band: C Details Prepared: 01/08/2024

A pproached via a private driveway which provides off road parking for multiple vehicles, access is granted via the main front entrance porch. Internal inspection will reveal a bright entrance hallway, a generously proportioned living room, with an adjoining dining kitchen, providing a range of fitted wall, base and tower units. The property enjoys two spacious bedrooms and finally a three-piece family bathroom suite with WC, bath with overhead shower, wash hand basin and complementary tiling.