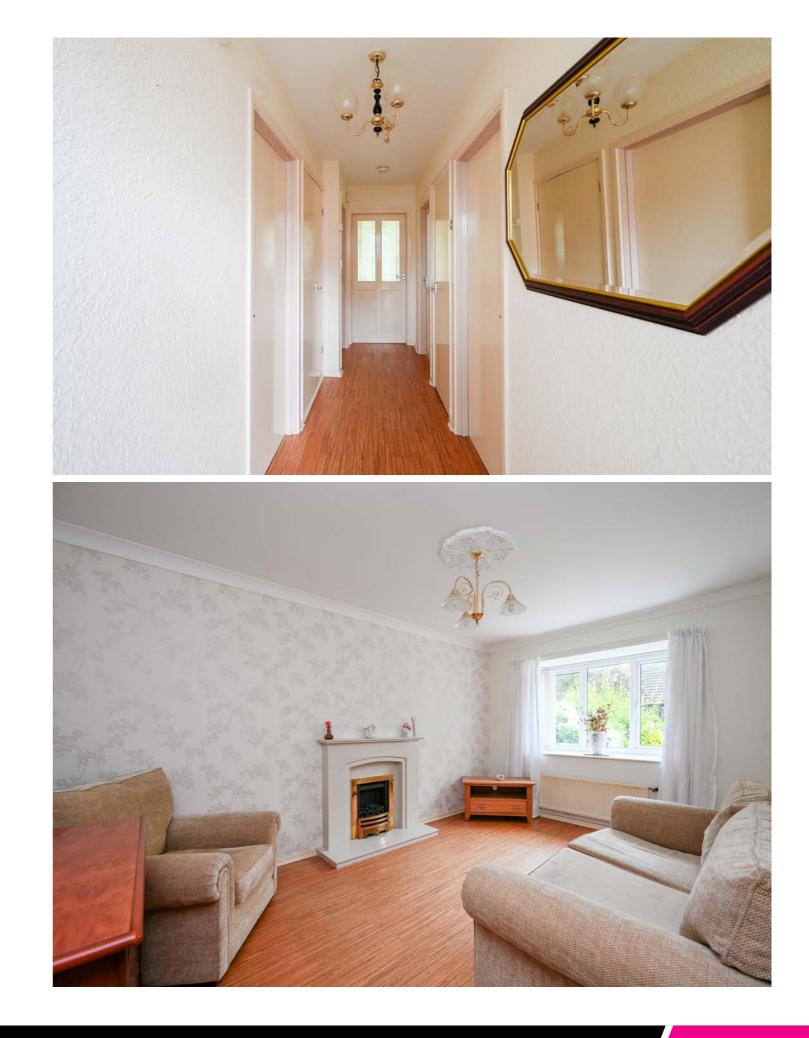

A pproached via a private driveway which provides off road parking for multiple vehicles, access is granted via the main front entrance porch. Internal inspection will reveal a bright entrance hallway, a generously proportioned living room, with an adjoining dining kitchen, providing a range of fitted wall, base and tower units. The property enjoys two spacious bedrooms and finally a three-piece family bathroom suite with WC, bath with overhead shower, wash hand basin and complementary tiling.