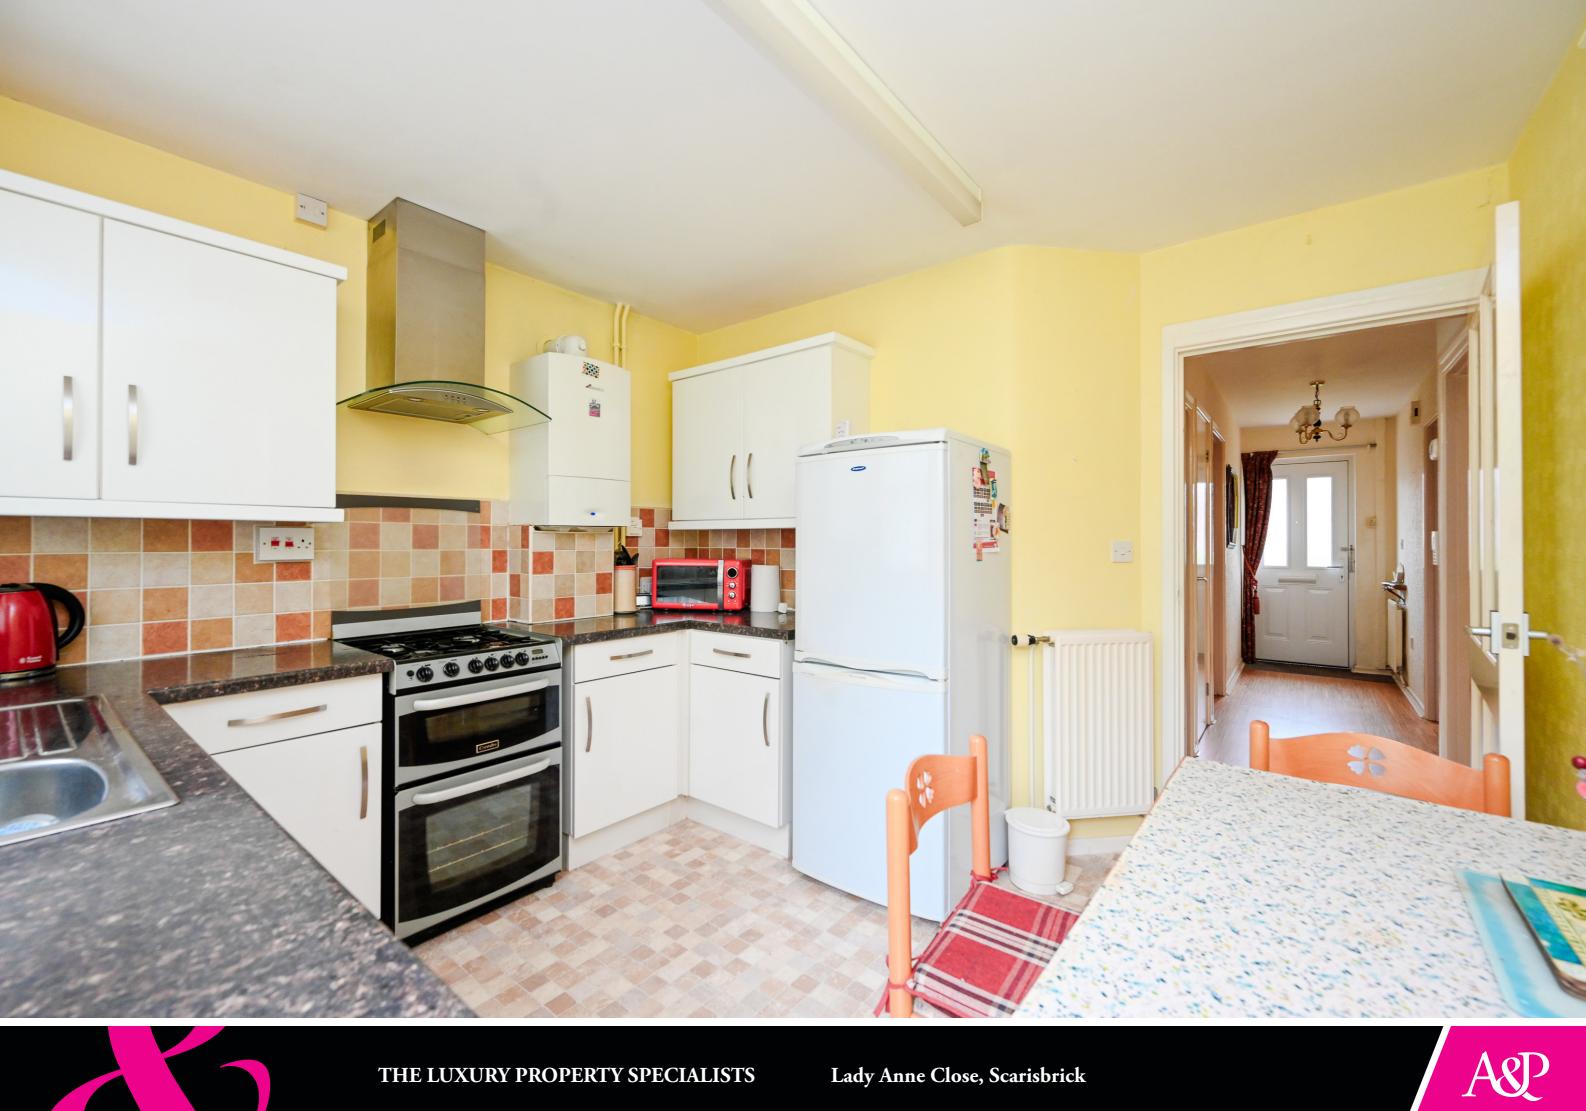

A pproached via a private driveway which provides off road parking for multiple vehicles, access is granted via the main front entrance porch. Internal inspection will reveal a bright entrance hallway, a generously proportioned living room, with an adjoining dining kitchen, providing a range of fitted wall, base and tower units. The property enjoys two spacious bedrooms and finally a three-piece family bathroom suite with WC, bath with overhead shower, wash hand basin and complementary tiling.