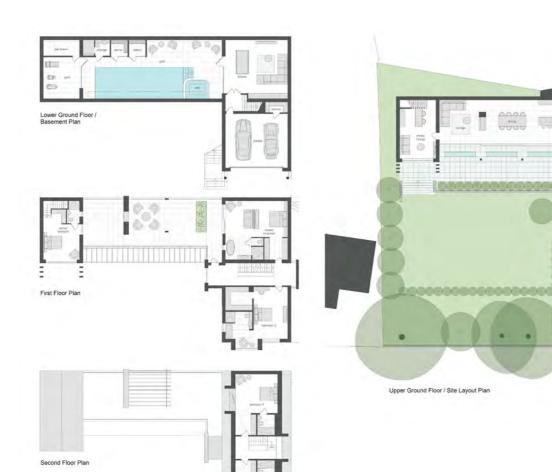

This ultra sleek five bedroom detached residence displays a stunning contemporary design that will blend perfectly with its natural surroundings and will provide quite breath taking indoor and outdoor living spaces. The home will include almost every amenity possible with a large gym, home theatre, swimming pool and leisure complex along with a contemporary chefs' kitchen, guest space, sauna, steam room, spa, five contemporary bathrooms, wine pantry, garage space and turntable parking. The outside space will offer fabulous private gardens with an outdoor bar, kitchen and entertaining space.

When completed, this one-of-a-kind masterpiece will surely be the premier property in an area characterised by luxury prestige homes which offer ultimate privacy, and the advantage of excellent amenities and highly regarded schools all close by. Ormskirk's bustling town centre is on hand and the railway station is a short drive as is M58 motorway. The property will be well placed within striking distance of Liverpool and other surrounding commercial centres. The detailed plans are available to view at our Ormskirk branch or for more information please contact David Arnold on 01695 570102.