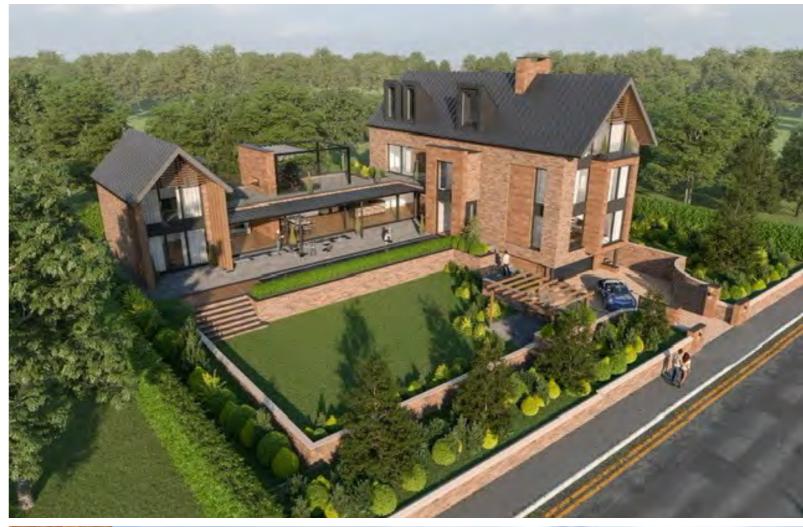

This ultra sleek five bedroom detached residence displays a stunning contemporary design that will blend perfectly with its natural surroundings and will provide quite breath taking indoor and outdoor living spaces. The home will include almost every amenity possible with a large gym, home theatre, swimming pool and leisure complex along with a contemporary chefs' kitchen, guest space, sauna, steam room, spa, five contemporary bathrooms, wine pantry, garage space and turntable parking. The outside space will offer fabulous private gardens with an outdoor bar, kitchen and entertaining space.

When completed, this one-of-a-kind masterpiece will surely be the premier property in an area characterised by luxury prestige homes which offer ultimate privacy, and the advantage of excellent amenities and highly regarded schools all close by. Ormskirk's bustling town centre is on hand and the railway station is a short drive as is M58 motorway. The property will be well placed within striking distance of Liverpool and other surrounding commercial centres. The detailed plans are available to view at our Ormskirk branch or for more information please contact David Arnold on 01695 570102.