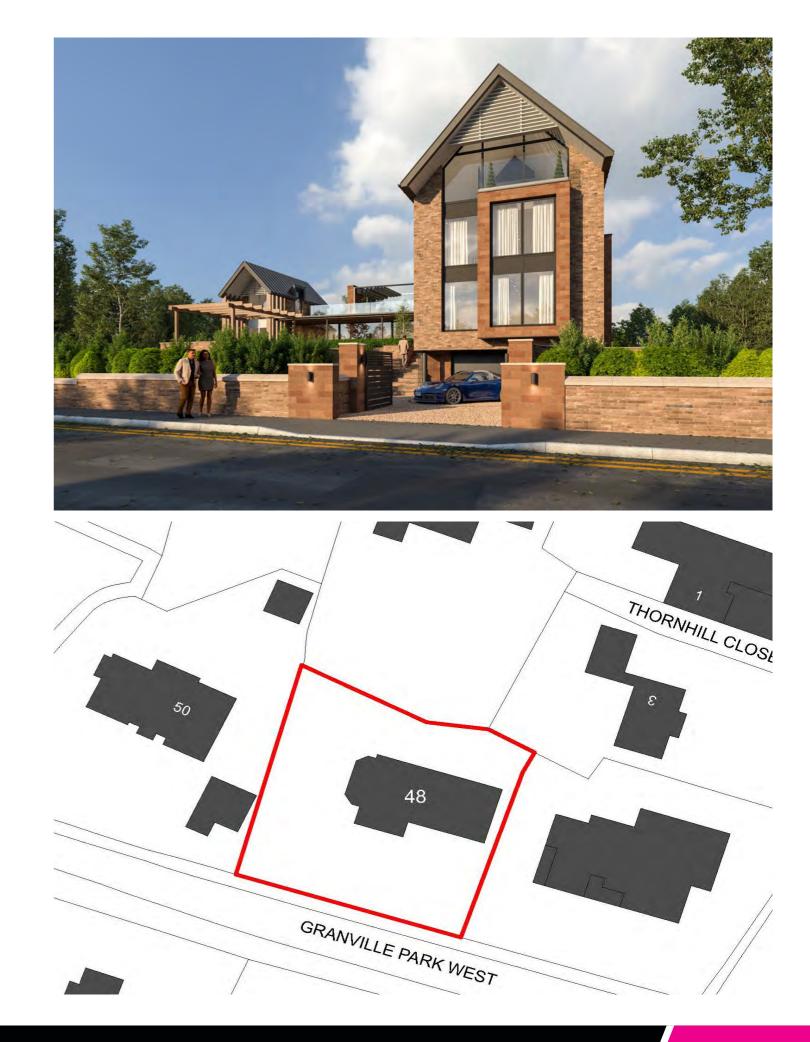

## THE LUXURY PROPERTY SPECIALISTS

Granville Park West, Aughton Asking Price £1,200,000

A unique once in a generation opportunity to create a legacy residence at what is considered the finest address in the region. This premier plot with potential for a magnificent four level architectural home offers buyers the chance to create something truly special which when completed will be world class in every way.

This ultra sleek five bedroom detached residence displays a stunning contemporary design that will blend perfectly with its natural surroundings and will provide quite breath taking indoor and outdoor living spaces. The home will include almost every amenity possible with a large gym, home theatre, swimming pool and leisure complex along with a contemporary chefs' kitchen, guest space, sauna, steam room, spa, five contemporary bathrooms, wine pantry, garage space and turntable parking. The outside space will offer fabulous private gardens with an outdoor bar, kitchen and entertaining space.

When completed, this one-of-a-kind masterpiece will surely be the premier property in an area characterised by luxury prestige homes which offer ultimate privacy, and the advantage of excellent amenities and highly regarded schools all close by. Ormskirk's bustling town centre is on hand and the railway station is a short drive as is M58 motorway. The property will be well placed within striking distance of Liverpool and other surrounding commercial centres. The detailed plans are available to view at our Ormskirk branch or for more information please contact David Arnold on 01695 570102.