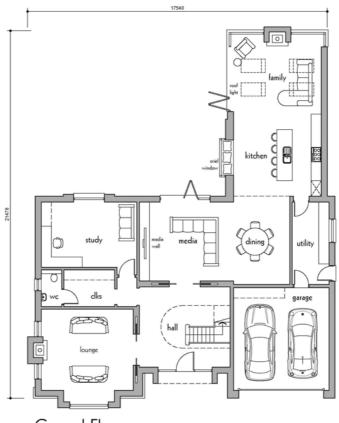

revery inch of this home will be thoughtfully designed to enhance your daily living experience. L'The layout will encompass a welcoming reception hallway, a cosy lounge, a versatile study, and a stylish dining room/sitting room. You will enjoy movie nights in the dedicated media space or gather with family in the expansive family dining kitchen and living areas. The property will also boast a utility room, a convenient cloakroom/wc, five well-appointed bedrooms, including a master suite complete with an en-suite and dressing room, two additional en-suites, and a luxurious family bathroom. High-quality fixtures and fittings will be a given, with a bespoke kitchen featuring integrated appliances, stunning granite work surfaces, and underfloor heating throughout.