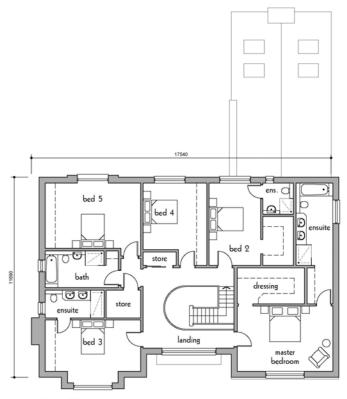

revery inch of this home will be thoughtfully designed to enhance your daily living experience. L'The layout will encompass a welcoming reception hallway, a cosy lounge, a versatile study, and a stylish dining room/sitting room. You will enjoy movie nights in the dedicated media space or gather with family in the expansive family dining kitchen and living areas. The property will also boast a utility room, a convenient cloakroom/wc, five well-appointed bedrooms, including a master suite complete with an en-suite and dressing room, two additional en-suites, and a luxurious family bathroom. High-quality fixtures and fittings will be a given, with a bespoke kitchen featuring integrated appliances, stunning granite work surfaces, and underfloor heating throughout.