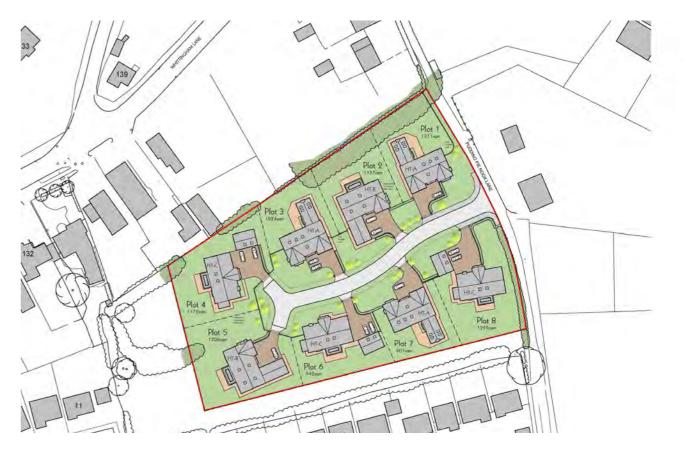

# THE LUXURY PROPERTY SPECIALISTS

Plot 3 Pudding Pie Nook Lane, Goosnargh, Preston Asking Price £975,000

Side Elevation (North East)

Side Elevation (South West)

iscover the epitome of luxury living in this stunning five-bedroom detached home, one of only eight exclusive residences within an esteemed brand-new development. This elegant property is set to elevate your lifestyle beyond mere aesthetics, blending practicality with opulence in every meticulously crafted detail.

### Plot 3 Pudding Pie Nook Lane, Goosnargh, Preston