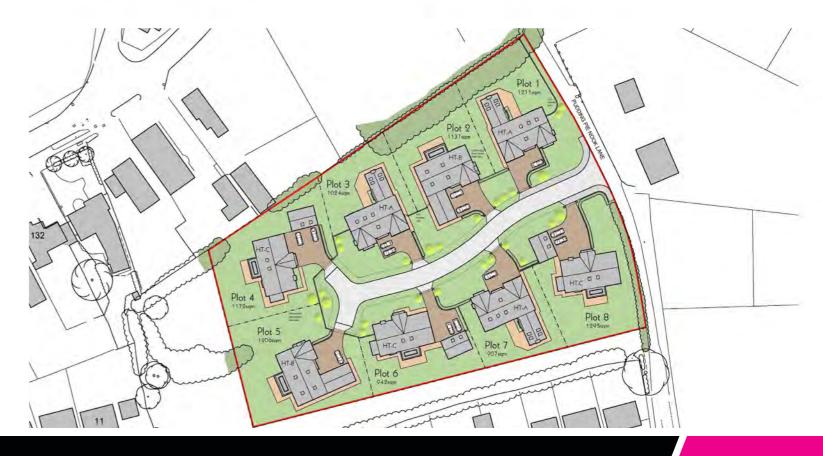

# THE LUXURY PROPERTY SPECIALISTS

Plot 3 Pudding Pie Nook Lane, Goosnargh, Preston Asking Price £975,000

Side Elevation (North East)

Side Elevation (South West)

iscover the epitome of luxury living in this stunning five-bedroom detached home, one of only eight exclusive residences within an esteemed brand-new development. This elegant property is set to elevate your lifestyle beyond mere aesthetics, blending practicality with opulence in every meticulously crafted detail.

The houses will represent an inventive fusion of modern and stylish elements, with a nod to L classic design. The developers, tried and tested, have already delivered two of our best-selling developments, including 'The Round House,' a state-of-the-art grand designs home, and they are returning with this incredible collection of luxury homes for 2024.