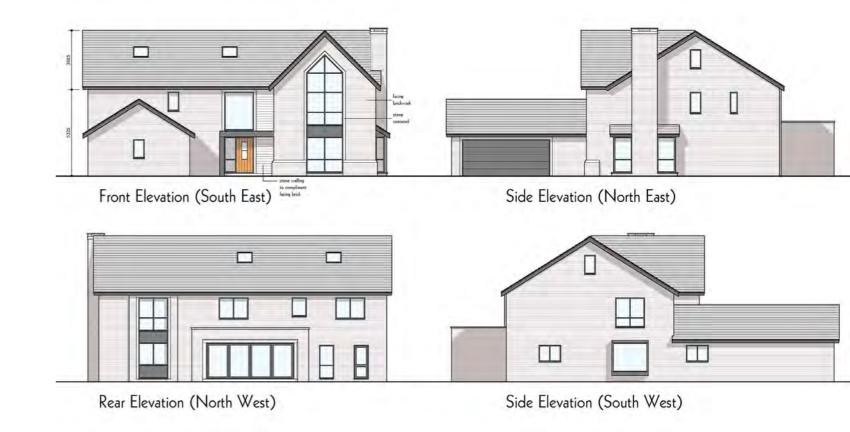

Designed by a renowned local developer known for their award-winning projects, this home will showcase a harmonious fusion of modern sophistication and timeless elegance. Grand, airy spaces will radiate warmth and texture and will feature exquisite boutique-style spa bathrooms and an awe-inspiring open-plan kitchen that is sure to delight even the most discerning of tastes.

The houses will represent an inventive fusion of modern and stylish elements, with a nod to classic design. The developers, tried and tested, have already delivered two of our best-selling developments, including 'The Round House,' a state-of-the-art grand designs home, and they are returning with this incredible collection of luxury homes for 2024.

Every inch of this home will be thoughtfully designed to enhance your daily living experience. The layout will encompass a welcoming reception hallway, a cosy lounge, a versatile study, and a stylish dining room/sitting room. You will enjoy movie nights in the dedicated media space or gather with family in the expansive family dining kitchen and living areas. The property will also boast a utility room, a convenient cloakroom/wc, five well-appointed bedrooms, including a master suite complete with an en-suite and dressing room, two additional en-suites, and a luxurious family bathroom. High-quality fixtures and fittings will be a given, with a bespoke kitchen featuring integrated appliances, stunning granite work surfaces, and underfloor heating throughout.