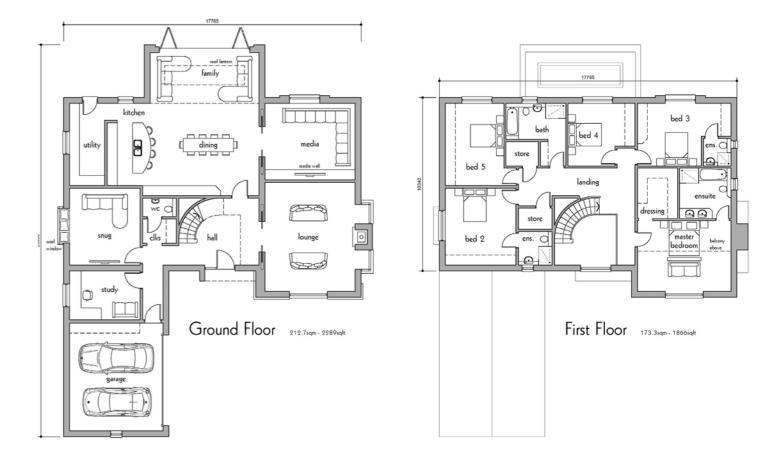

Every inch of this home will be thoughtfully designed to enhance your daily living experience. The layout will encompass a welcoming reception hallway, a cosy lounge, a versatile study, and a stylish dining room/sitting room. You will enjoy movie nights in the dedicated media space or gather with family in the expansive family dining kitchen and living areas. The property will also boast a utility room, a convenient cloakroom/wc, five well-appointed bedrooms, including a master suite complete with an en-suite and dressing room, two additional en-suites, and a luxurious family bathroom. High-quality fixtures and fittings will be a given, with a bespoke kitchen featuring integrated appliances, stunning granite work surfaces, and underfloor heating throughout.