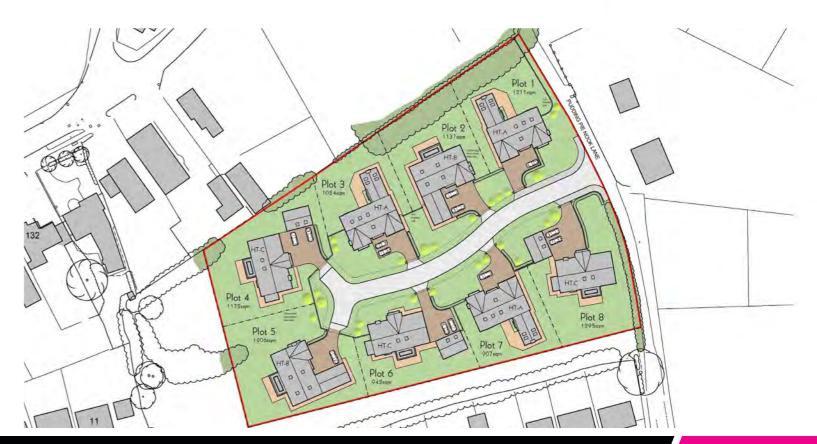

Discover the epitome of luxury living in this stunning five-bedroom detached home, one of only eight exclusive residences within an esteemed brand-new development. This elegant property is set to elevate your lifestyle beyond mere aesthetics, blending practicality with opulence in every meticulously crafted detail.

outside, the property will offer ample driveway parking and a spacious rear garden, perfect for entertaining or enjoying tranquil evenings under the stars.

Nestled in the picturesque rural setting of Goosnargh, this development is poised to become one of the most coveted addresses in the region. With convenient access to the M6, M55, and M65 motorways, commuting will be a breeze, while the vibrant town center of Preston and its railway network will be just a short drive away.