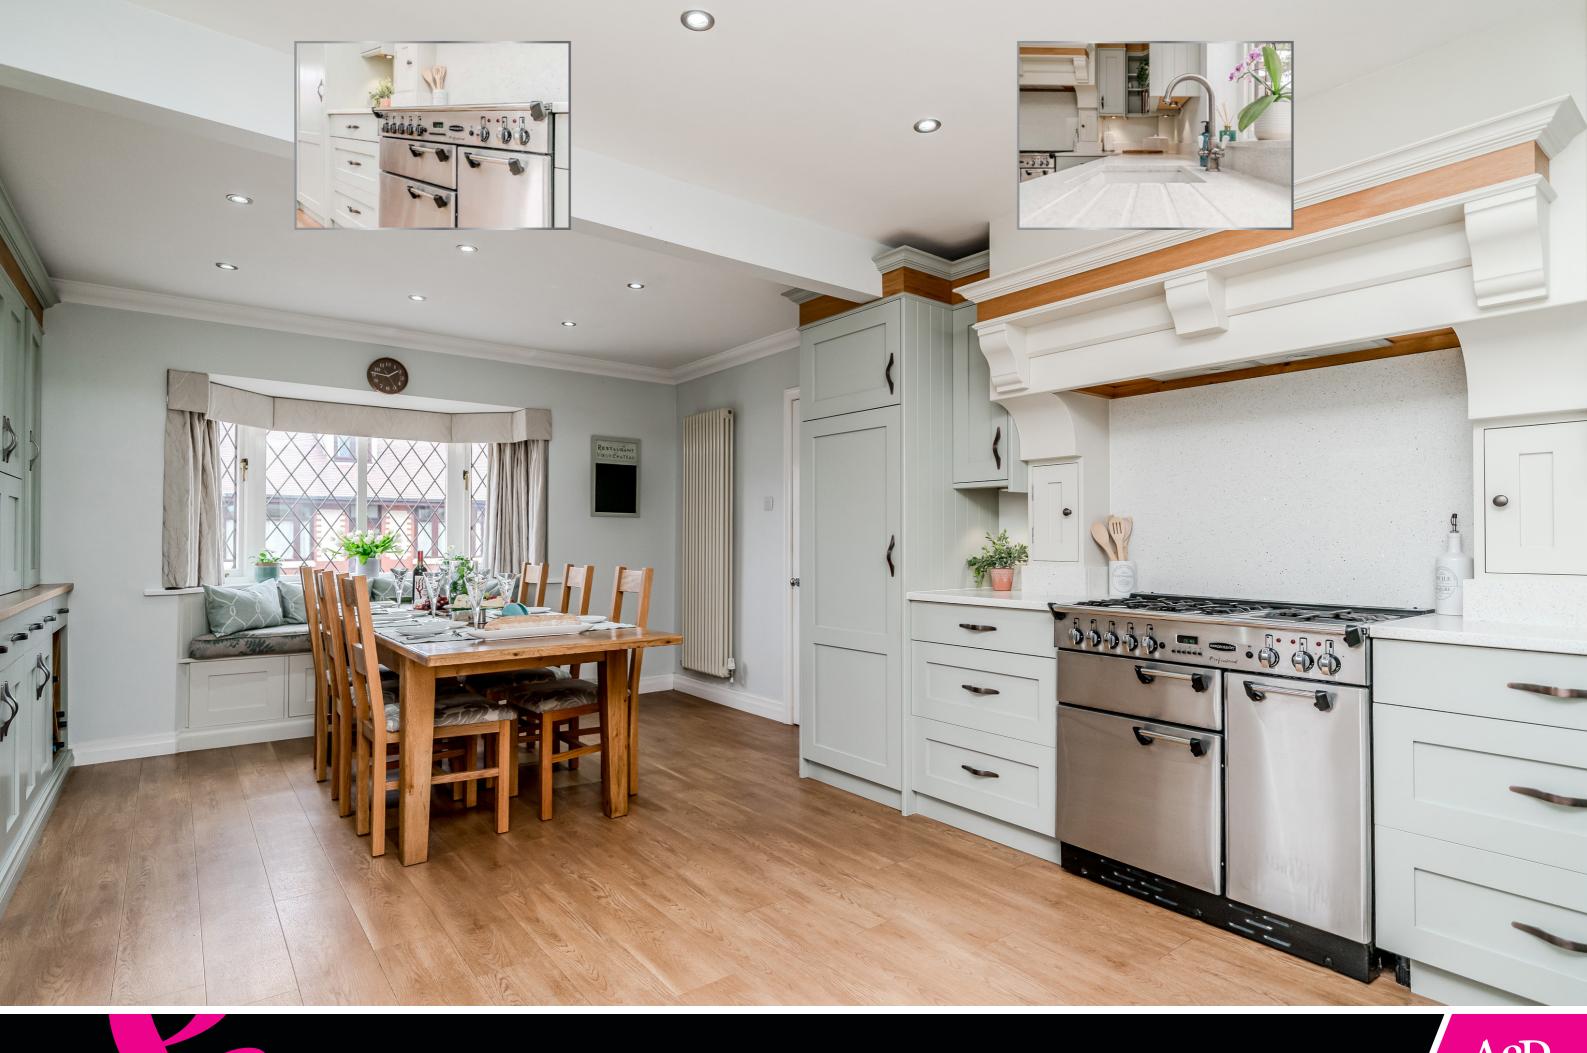

THE LUXURY PROPERTY SPECIALISTS

N estled in the highly desirable location of Tarleton, this stunning detached family home boasts over 1600 square feet of living space on a generous plot.

The grand entrance hallway leads to all rooms on the ground floor, with a cosy snug/office at the front and a spacious lounge with French doors and a feature fireplace at the rear. The dining kitchen, fitted with stylish shaker units, intergrated appliances and a lovely range style oven set within a characterful kitchen mantel runs the length of the property and is perfect for entertaining. The ground floor is completed with a cloaks/WC.