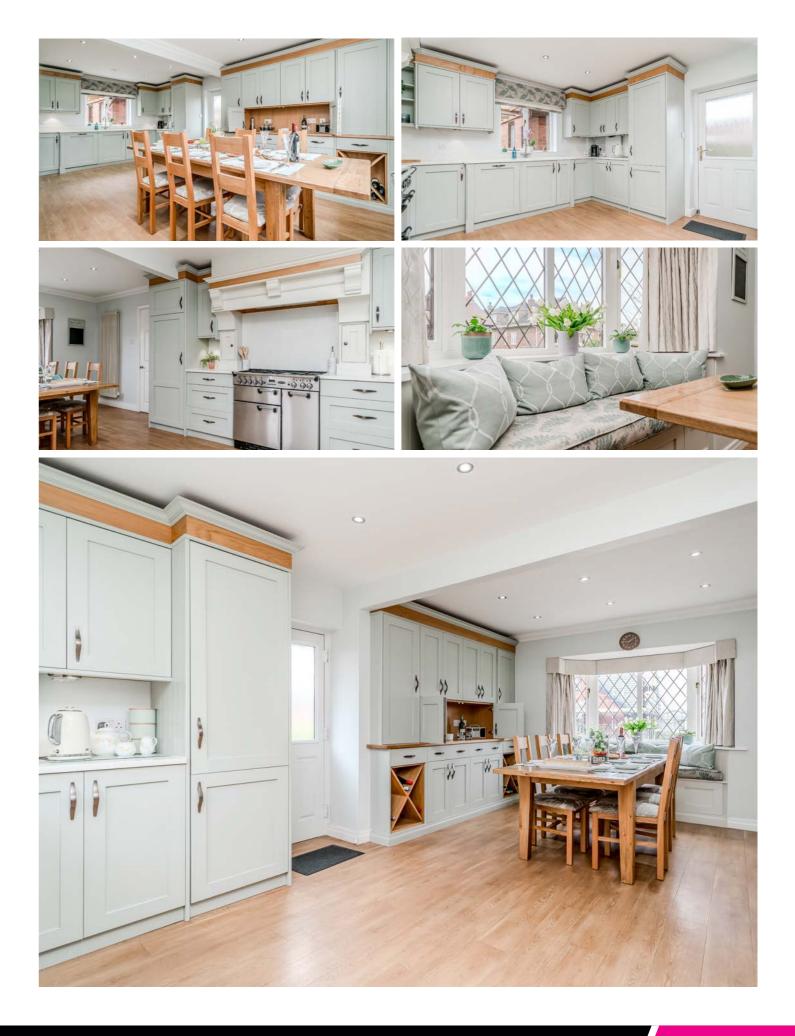

THE LUXURY PROPERTY SPECIALISTS

N estled in the highly desirable location of Tarleton, this stunning detached family home boasts over 1600 square feet of living space on a generous plot.

The grand entrance hallway leads to all rooms on the ground floor, with a cosy snug/office at the front and a spacious lounge with French doors and a feature fireplace at the rear. The dining kitchen, fitted with stylish shaker units, intergrated appliances and a lovely range style oven set within a characterful kitchen mantel runs the length of the property and is perfect for entertaining. The ground floor is completed with a cloaks/WC.