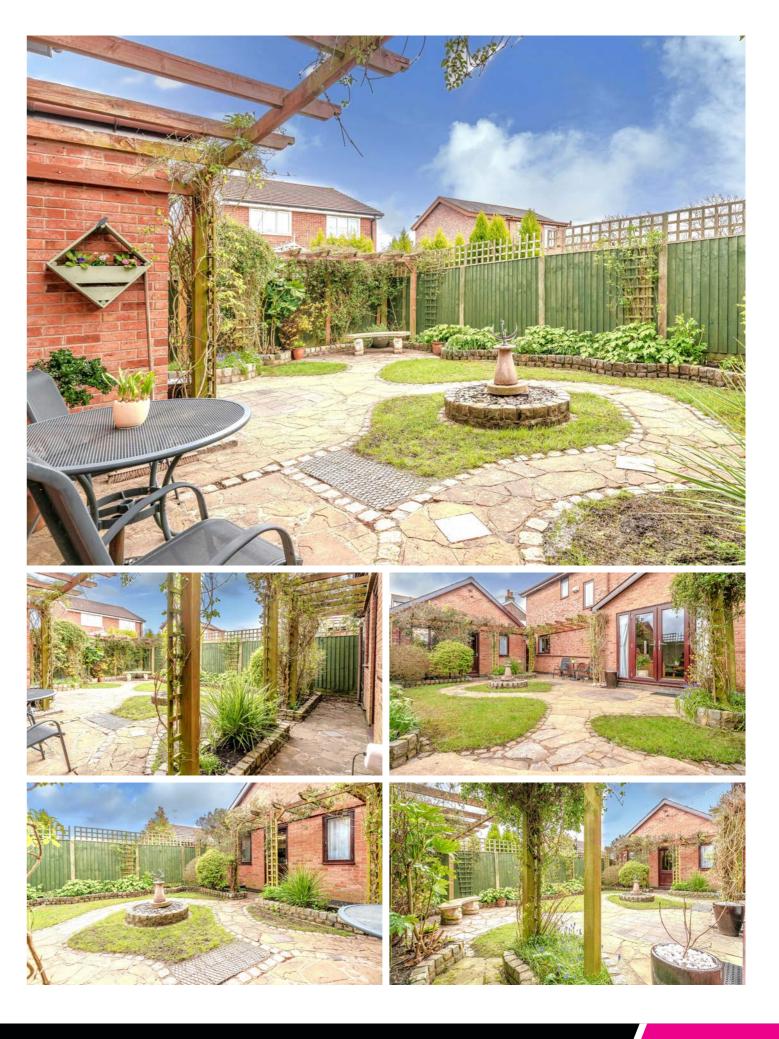

Upstairs, four double bedrooms offer ample space, with the master bedroom having a modern ensuite showeroom and the remaining bedrooms share the moder family bathroom in classic white.

Outside, the property features a walled garden, driveway parking, and a detached double garage with a utility room and additional WC. The beautifully landscaped rear garden provides a peaceful retreat with lawned areas and patio and established shrubs and plants.