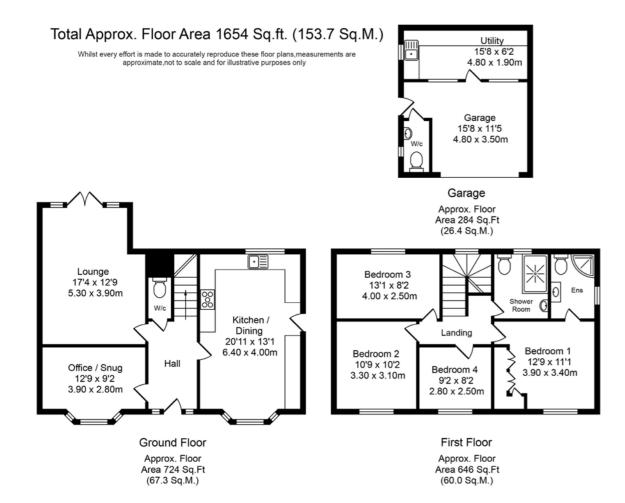

THE LUXURY PROPERTY SPECIALISTS

N estled in the highly desirable location of Tarleton, this stunning detached family home boasts over 1600 square feet of living space on a generous plot.

The grand entrance hallway leads to all rooms on the ground floor, with a cosy snug/office at the front and a spacious lounge with French doors and a feature fireplace at the rear. The dining kitchen, fitted with stylish shaker units, intergrated appliances and a lovely range style oven set within a characterful kitchen mantel runs the length of the property and is perfect for entertaining. The ground floor is completed with a cloaks/WC.

Upstairs, four double bedrooms offer ample space, with the master bedroom having a modern ensuite showeroom and the remaining bedrooms share the moder family bathroom in classic white.

Outside, the property features a walled garden, driveway parking, and a detached double garage with a utility room and additional WC. The beautifully landscaped rear garden provides a peaceful retreat with lawned areas and patio and established shrubs and plants.