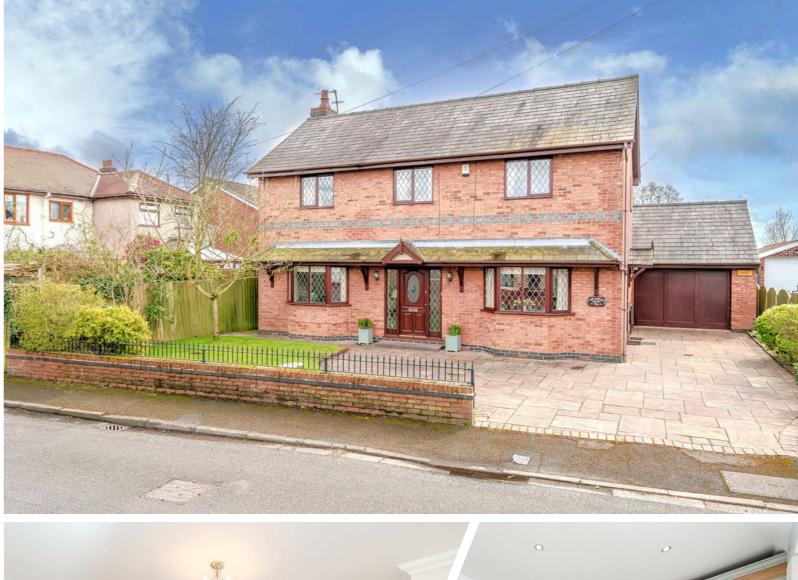

THE LUXURY PROPERTY SPECIALISTS

N estled in the highly desirable location of Tarleton, this stunning detached family home boasts over 1600 square feet of living space on a generous plot.

The grand entrance hallway leads to all rooms on the ground floor, with a cosy snug/office at the front and a spacious lounge with French doors and a feature fireplace at the rear. The dining kitchen, fitted with stylish shaker units, intergrated appliances and a lovely range style oven set within a characterful kitchen mantel runs the length of the property and is perfect for entertaining. The ground floor is completed with a cloaks/WC.

Upstairs, four double bedrooms offer ample space, with the master bedroom having a modern ensuite showeroom and the remaining bedrooms share the moder family bathroom in classic white.

Outside, the property features a walled garden, driveway parking, and a detached double garage with a utility room and additional WC. The beautifully landscaped rear garden provides a peaceful retreat with lawned areas and patio and established shrubs and plants.