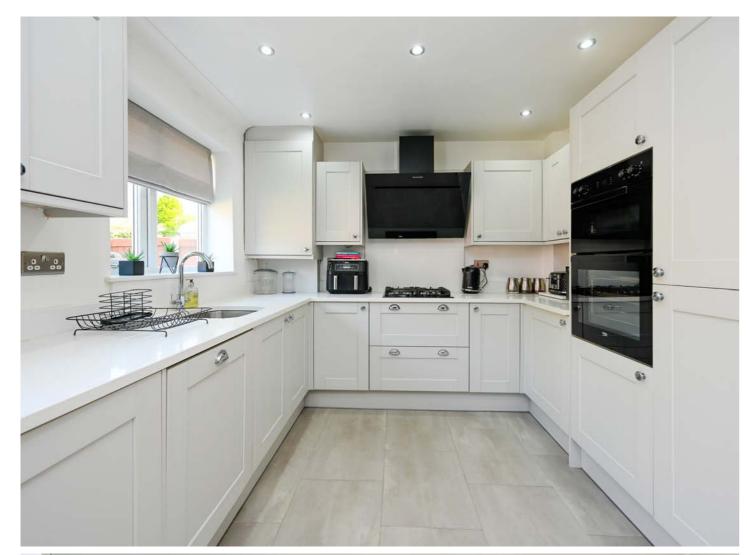

The ground floor of the property is designed for both comfort and elegance. It features a spacious front living room, decorated to a high standard and centred around a charming feature fireplace. The rear of the property showcases a stunning open-plan family dining kitchen, fitted with an array of wall, base, and tower units in a premium dove grey shaker design. This kitchen boasts premium Quartz work-surfaces and high-end integrated appliances, offering both functionality and style. The ample dining area is well-lit via modern French-style patio doors, creating a bright and welcoming space for family meals and entertaining.