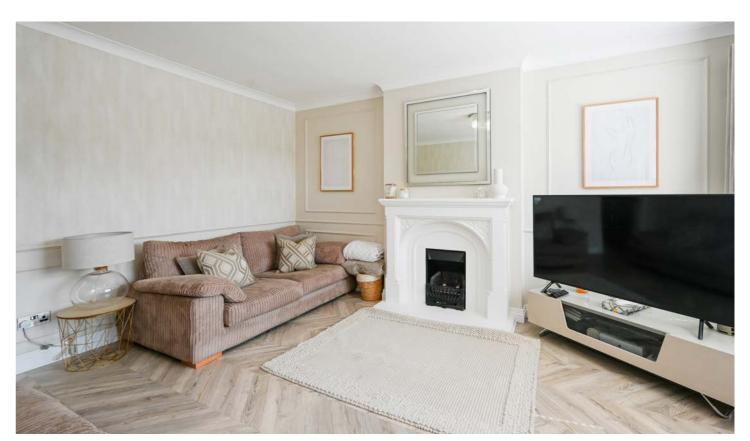

The ground floor of the property is designed for both comfort and elegance. It features a spacious front living room, decorated to a high standard and centred around a charming feature fireplace. The rear of the property showcases a stunning open-plan family dining kitchen, fitted with an array of wall, base, and tower units in a premium dove grey shaker design. This kitchen boasts premium Quartz work-surfaces and high-end integrated appliances, offering both functionality and style. The ample dining area is well-lit via modern French-style patio doors, creating a bright and welcoming space for family meals and entertaining.