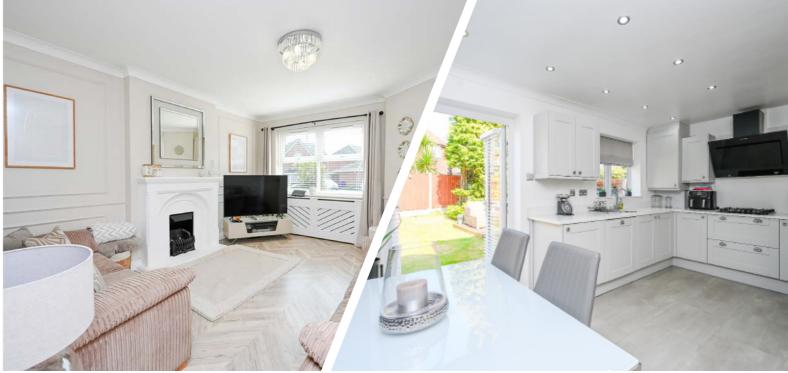

The ground floor of the property is designed for both comfort and elegance. It features a spacious front living room, decorated to a high standard and centred around a charming feature fireplace. The rear of the property showcases a stunning open-plan family dining kitchen, fitted with an array of wall, base, and tower units in a premium dove grey shaker design. This kitchen boasts premium Quartz work-surfaces and high-end integrated appliances, offering both functionality and style. The ample dining area is well-lit via modern French-style patio doors, creating a bright and welcoming space for family meals and entertaining.