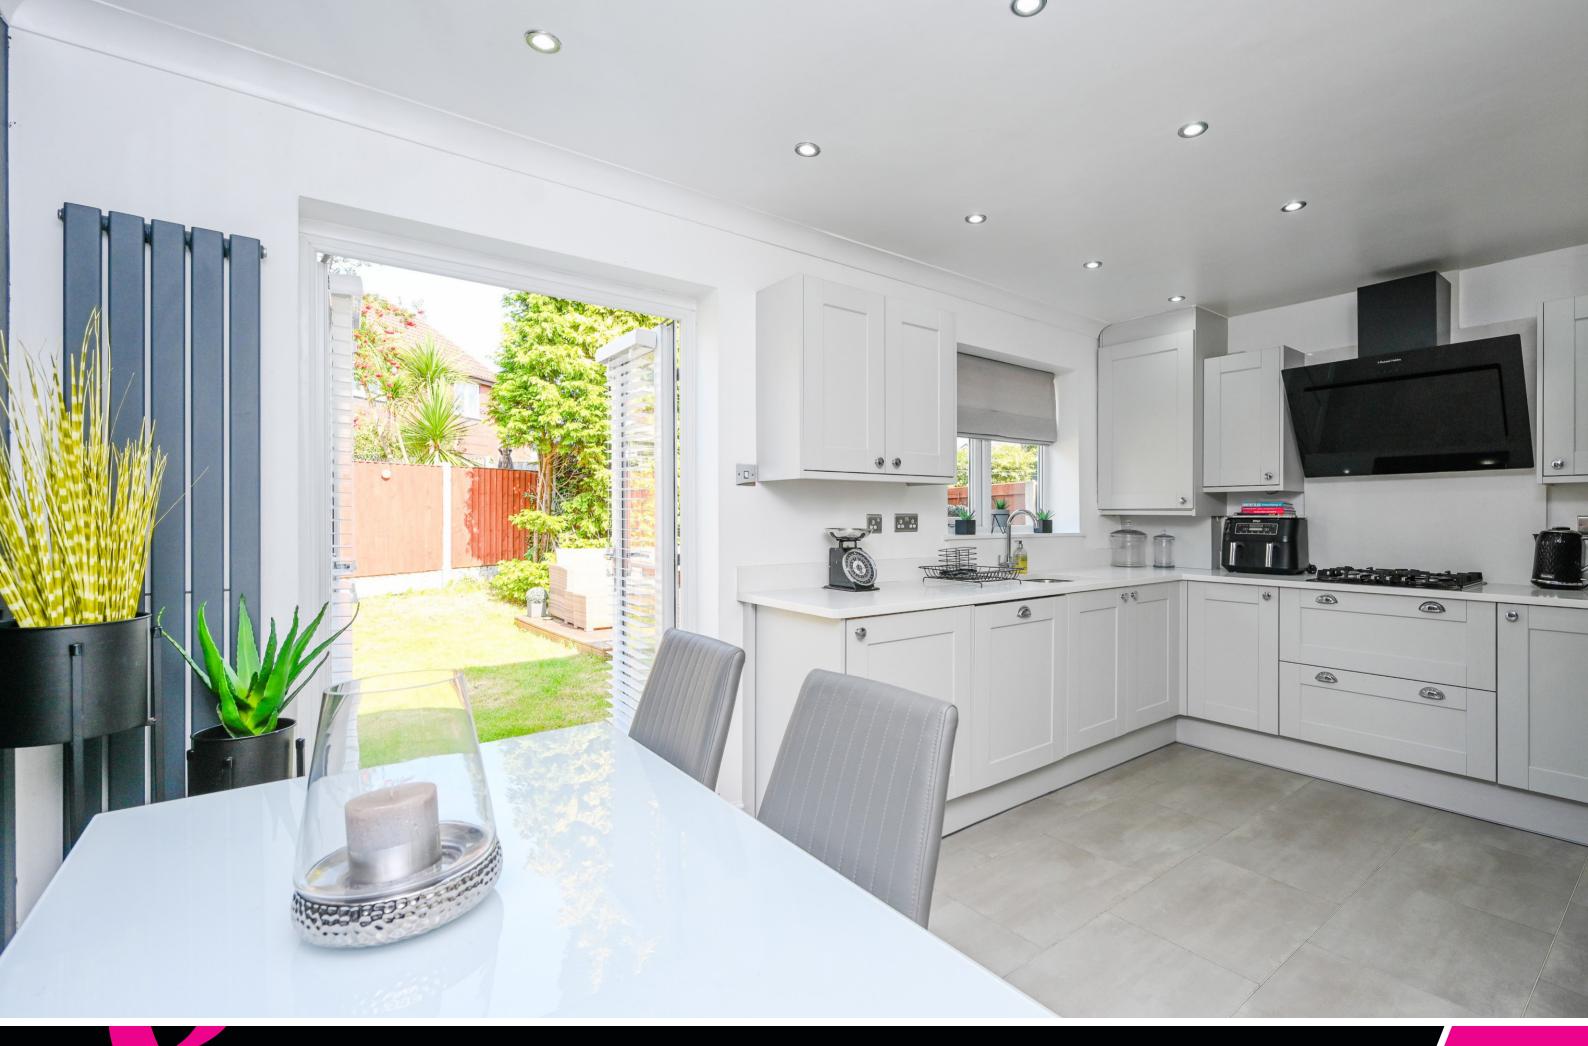

The ground floor of the property is designed for both comfort and elegance. It features a spacious front living room, decorated to a high standard and centred around a charming feature fireplace. The rear of the property showcases a stunning open-plan family dining kitchen, fitted with an array of wall, base, and tower units in a premium dove grey shaker design. This kitchen boasts premium Quartz work-surfaces and high-end integrated appliances, offering both functionality and style. The ample dining area is well-lit via modern French-style patio doors, creating a bright and welcoming space for family meals and entertaining.