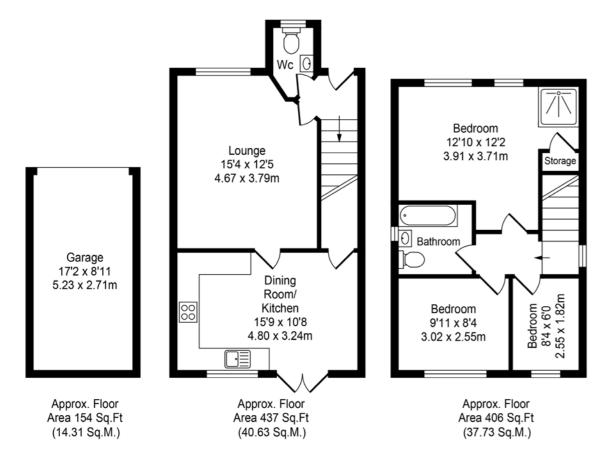

## Total Approx. Floor Area 998 Sq.ft. (92.67 Sq.M.)

Whilst every effort is made to accurately reproduce these floor plans, measurements are approximate, not to scale and for illustrative purposes only

The ground floor of the property is designed for both comfort and elegance. It features a spacious front living room, decorated to a high standard and centred around a charming feature fireplace. The rear of the property showcases a stunning open-plan family dining kitchen, fitted with an array of wall, base, and tower units in a premium dove grey shaker design. This kitchen boasts premium Quartz work-surfaces and high-end integrated appliances, offering both functionality and style. The ample dining area is well-lit via modern French-style patio doors, creating a bright and welcoming space for family meals and entertaining.

The first floor comprises three well-proportioned family bedrooms. Two of the bedrooms are double in size and decorated to a high level, with the main bedroom featuring luxurious en-suite bathroom facilities. The property is well-served by a main family bathroom, which includes a bath with an overhead shower, WC, and a vanity wash hand basin, all finished in a stylish tiled design.