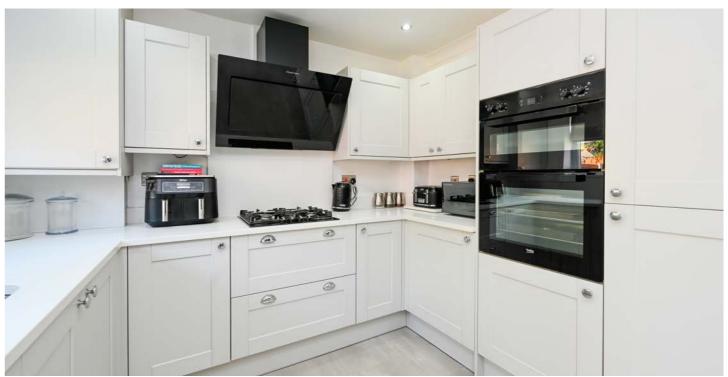

The ground floor of the property is designed for both comfort and elegance. It features a spacious front living room, decorated to a high standard and centred around a charming feature fireplace. The rear of the property showcases a stunning open-plan family dining kitchen, fitted with an array of wall, base, and tower units in a premium dove grey shaker design. This kitchen boasts premium Quartz work-surfaces and high-end integrated appliances, offering both functionality and style. The ample dining area is well-lit via modern French-style patio doors, creating a bright and welcoming space for family meals and entertaining.