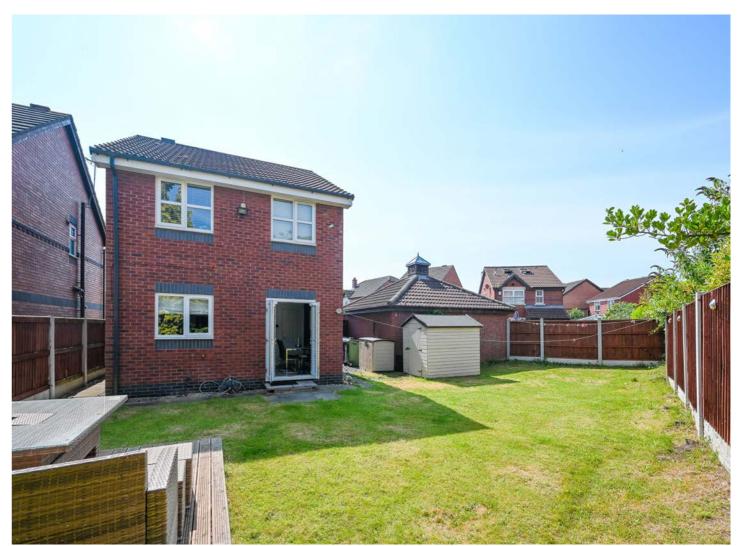

Eshrubs and plants. A generous patio terrace encircles the property, providing an ideal space for outdoor entertaining and relaxation. Additional features include gas central heating and double glazing throughout, ensuring comfort and energy efficiency.