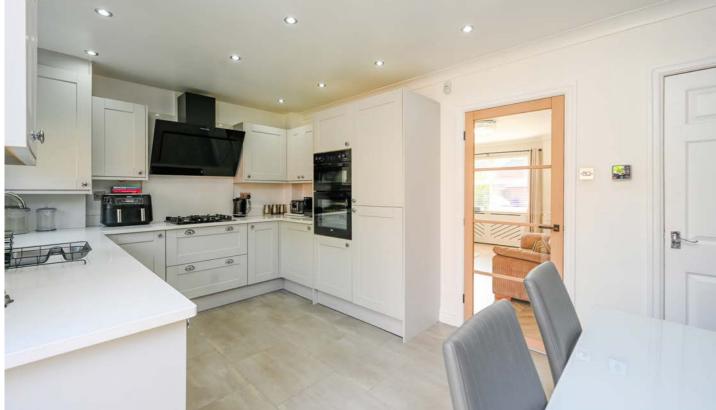

The ground floor of the property is designed for both comfort and elegance. It features a spacious front living room, decorated to a high standard and centred around a charming feature fireplace. The rear of the property showcases a stunning open-plan family dining kitchen, fitted with an array of wall, base, and tower units in a premium dove grey shaker design. This kitchen boasts premium Quartz work-surfaces and high-end integrated appliances, offering both functionality and style. The ample dining area is well-lit via modern French-style patio doors, creating a bright and welcoming space for family meals and entertaining.