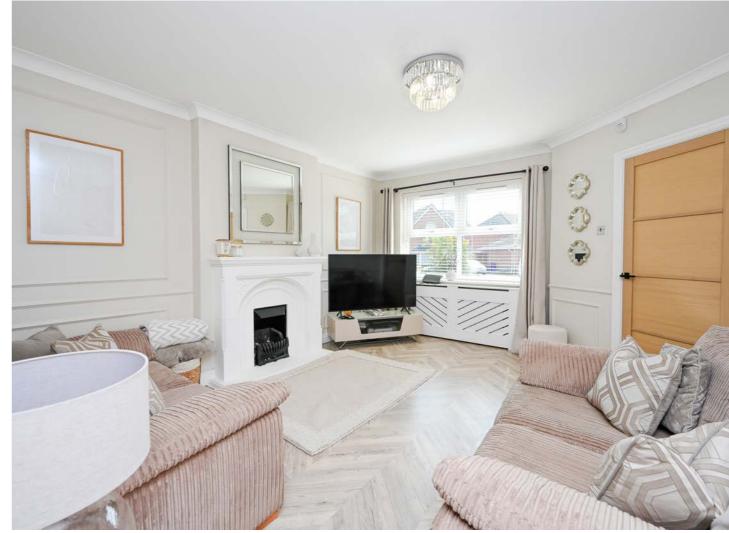

The ground floor of the property is designed for both comfort and elegance. It features a spacious front living room, decorated to a high standard and centred around a charming feature fireplace. The rear of the property showcases a stunning open-plan family dining kitchen, fitted with an array of wall, base, and tower units in a premium dove grey shaker design. This kitchen boasts premium Quartz work-surfaces and high-end integrated appliances, offering both functionality and style. The ample dining area is well-lit via modern French-style patio doors, creating a bright and welcoming space for family meals and entertaining.