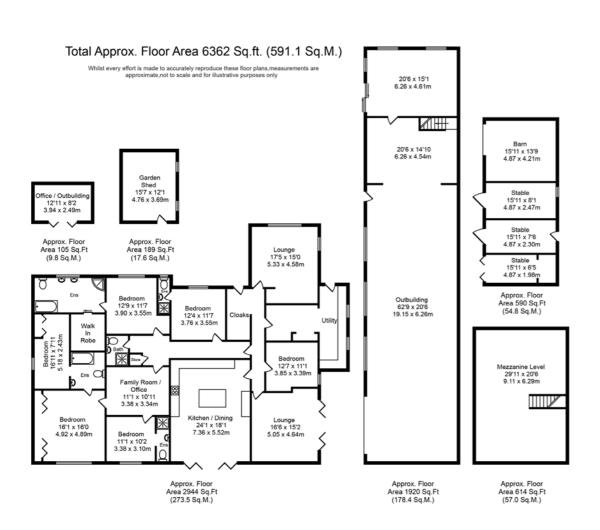

Extending to an impressive 6,362 square feet internal inspection is highly advised. Our dedicated team is ready to assist you with any queries and guide you through the process of making this stunning property your new home.

## KEY FEATURES

Impressive Detached True Bungalow

Six/Seven Bedrooms

Circa 6362 Square Feet

Beautiful Modern Kitchen

Approx. 2 Acre Plot

Expansive Lawns

Stables & Paddock