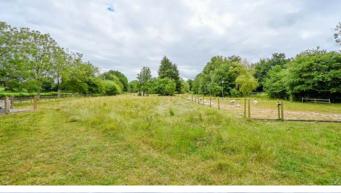

A pproaching the property, you are greeted by an extensive driveway capable of accommodating up to ten cars, a testament to the property's grandeur. The exterior is visually appealing with its well-maintained lawns, spacious patio terrace, and a range of outbuildings including three stables and an adjoining barn, all set within approximately two acres of land and a paddock. This outdoor space provides ample room for recreation and equestrian activities, further enhancing its unique appeal.

The garden is a true highlight of the property, with its expansive lawns, spacious patio terrace, and well-maintained landscaping. The outbuildings, including stables, add to the property's charm and functionality, making it perfect for those with equestrian interests or those seeking additional storage or workspace. The garden's layout offers numerous possibilities for outdoor activities and relaxation.

## KEY FEATURES

Impressive Detached True Bungalow

Six/Seven Bedrooms

Circa 6362 Square Feet

Beautiful Modern Kitchen

Approx. 2 Acre Plot

Expansive Lawns

Stables & Paddock