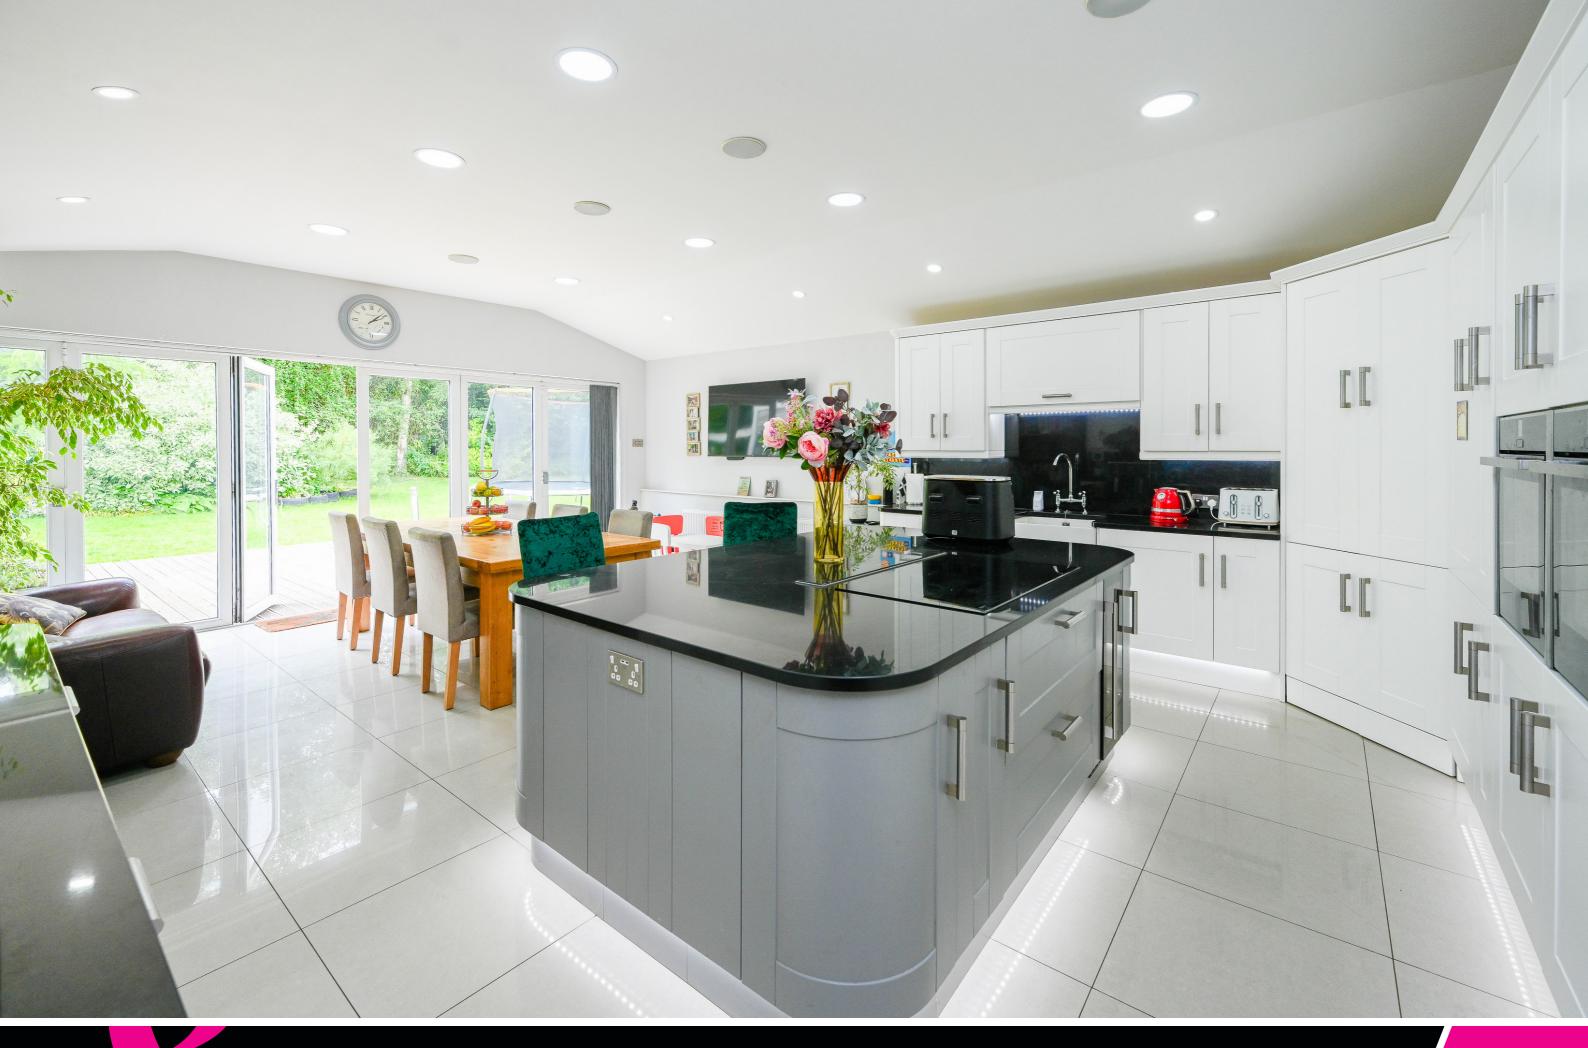

Don entering the ground floor, you are welcomed into three generously sized reception rooms, each offering a blend of comfort and elegance, perfect for entertaining guests or enjoying family time. The spacious kitchen is well-appointed with modern appliances, offering a functional and stylish space for culinary endeavours. Additional features on the ground floor include a cloakroom and a convenient WC, adding to the property's practicality. Integrated annexe and blended living possibilities are apparent through this impressive property.