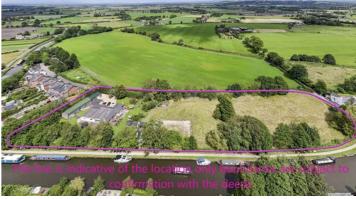

Lathom is a charming district that exudes tranquillity and community spirit, making it a highly desirable location. The area benefits from excellent transport links, including easy access to major road networks and nearby public transportation options. This ensures a convenient commute to surrounding towns and cities, while still providing the peaceful retreat of country living.

A pproaching the property, you are greeted by an extensive driveway capable of accommodating up to ten cars, a testament to the property's grandeur. The exterior is visually appealing with its well-maintained lawns, spacious patio terrace, and a range of outbuildings including three stables and an adjoining barn, all set within approximately two acres of land and a paddock. This outdoor space provides ample room for recreation and equestrian activities, further enhancing its unique appeal.