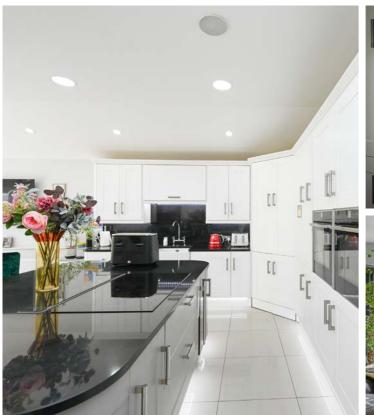

Don entering the ground floor, you are welcomed into three generously sized reception rooms, each offering a blend of comfort and elegance, perfect for entertaining guests or enjoying family time. The spacious kitchen is well-appointed with modern appliances, offering a functional and stylish space for culinary endeavours. Additional features on the ground floor include a cloakroom and a convenient WC, adding to the property's practicality. Integrated annexe and blended living possibilities are apparent through this impressive property.