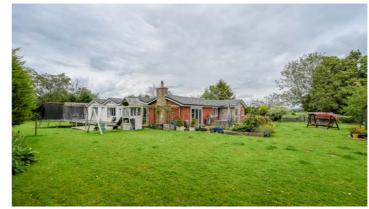

Arnold & Phillips are pleased to bring to market 'The Moorings' a six/seven bedroom substantially detached true bungalow, nestled along the semilarge in Lathom, West Lancs.

This impressive and substantial true bungalow boasts an idyllic setting with stunning countryside views, making it an ideal home for larger families. The property's appeal is enhanced by its proximity to highly rated local schools, a variety of shops, and essential amenities, ensuring that everything you need is within easy reach.

A pproaching the property, you are greeted by an extensive driveway capable of accommodating up to ten cars, a testament to the property's grandeur. The exterior is visually appealing with its well-maintained lawns, spacious patio terrace, and a range of outbuildings including three stables and an adjoining barn, all set within approximately two acres of land and a paddock. This outdoor space provides ample room for recreation and equestrian activities, further enhancing its unique appeal.

The garden is a true highlight of the property, with its expansive lawns, spacious patio terrace, and well-maintained landscaping. The outbuildings, including stables, add to the property's charm and functionality, making it perfect for those with equestrian interests or those seeking additional storage or workspace. The garden's layout offers numerous possibilities for outdoor activities and relaxation.