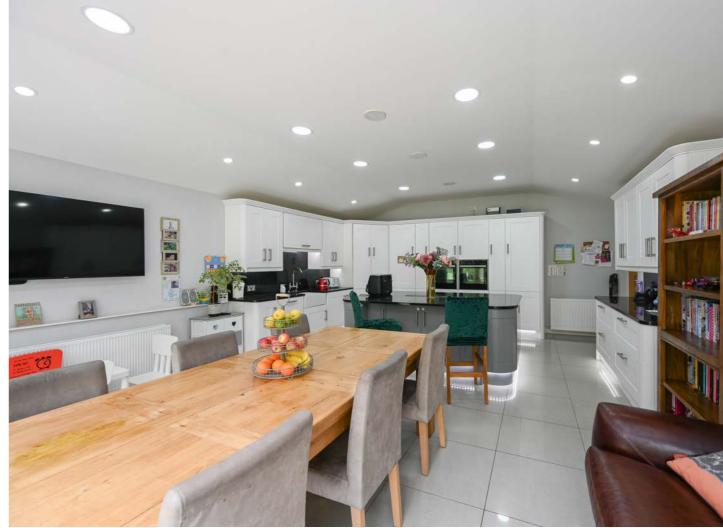

Don entering the ground floor, you are welcomed into three generously sized reception rooms, each offering a blend of comfort and elegance, perfect for entertaining guests or enjoying family time. The spacious kitchen is well-appointed with modern appliances, offering a functional and stylish space for culinary endeavours. Additional features on the ground floor include a cloakroom and a convenient WC, adding to the property's practicality. Integrated annexe and blended living possibilities are apparent through this impressive property.