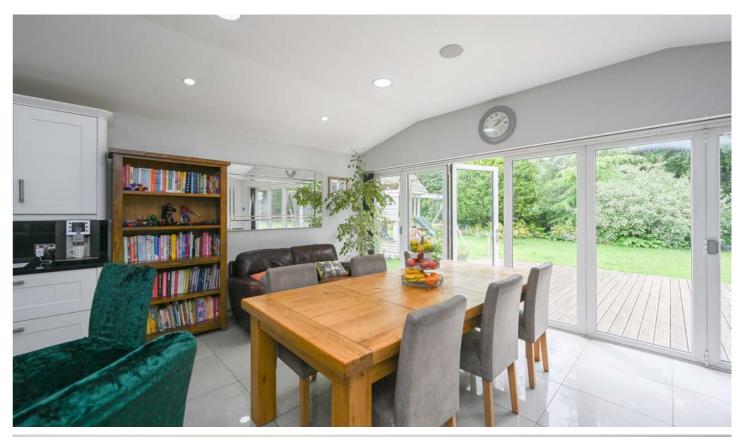

Don entering the ground floor, you are welcomed into three generously sized reception rooms, each offering a blend of comfort and elegance, perfect for entertaining guests or enjoying family time. The spacious kitchen is well-appointed with modern appliances, offering a functional and stylish space for culinary endeavours. Additional features on the ground floor include a cloakroom and a convenient WC, adding to the property's practicality. Integrated annexe and blended living possibilities are apparent through this impressive property.