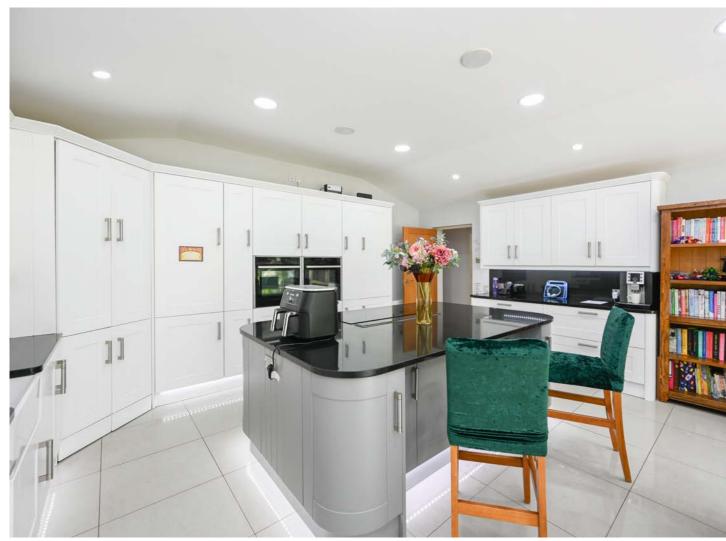

Don entering the ground floor, you are welcomed into three generously sized reception rooms, each offering a blend of comfort and elegance, perfect for entertaining guests or enjoying family time. The spacious kitchen is well-appointed with modern appliances, offering a functional and stylish space for culinary endeavours. Additional features on the ground floor include a cloakroom and a convenient WC, adding to the property's practicality. Integrated annexe and blended living possibilities are apparent through this impressive property.