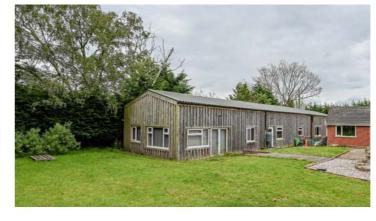

A pproaching the property, you are greeted by an extensive driveway capable of accommodating up to ten cars, a testament to the property's grandeur. The exterior is visually appealing with its well-maintained lawns, spacious patio terrace, and a range of outbuildings including three stables and an adjoining barn, all set within approximately two acres of land and a paddock. This outdoor space provides ample room for recreation and equestrian activities, further enhancing its unique appeal.

The garden is a true highlight of the property, with its expansive lawns, spacious patio terrace, and well-maintained landscaping. The outbuildings, including stables, add to the property's charm and functionality, making it perfect for those with equestrian interests or those seeking additional storage or workspace. The garden's layout offers numerous possibilities for outdoor activities and relaxation.

## KEY FEATURES

Impressive Detached True Bungalow

Six/Seven Bedrooms

Circa 6362 Square Feet

Beautiful Modern Kitchen

Approx. 2 Acre Plot

Expansive Lawns

Stables & Paddock