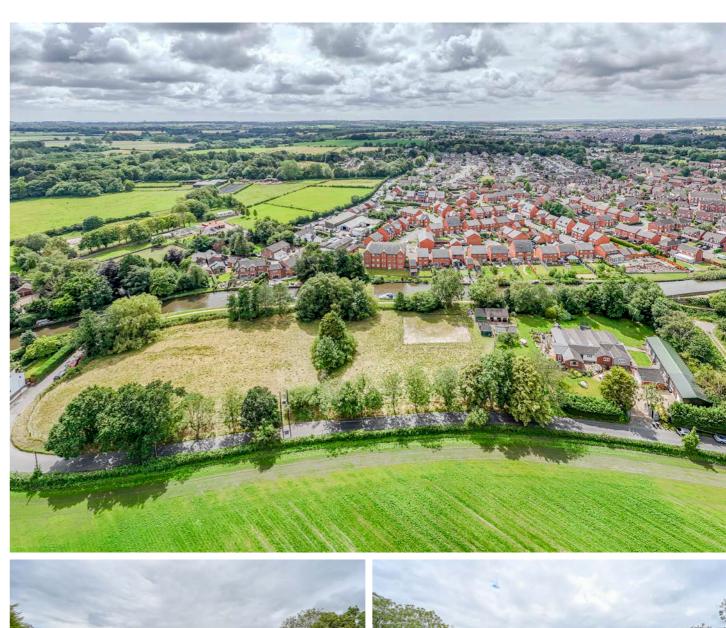

Lathom is a charming district that exudes tranquillity and community spirit, making it a highly desirable location. The area benefits from excellent transport links, including easy access to major road networks and nearby public transportation options. This ensures a convenient commute to surrounding towns and cities, while still providing the peaceful retreat of country living.

A pproaching the property, you are greeted by an extensive driveway capable of accommodating up to ten cars, a testament to the property's grandeur. The exterior is visually appealing with its well-maintained lawns, spacious patio terrace, and a range of outbuildings including three stables and an adjoining barn, all set within approximately two acres of land and a paddock. This outdoor space provides ample room for recreation and equestrian activities, further enhancing its unique appeal.