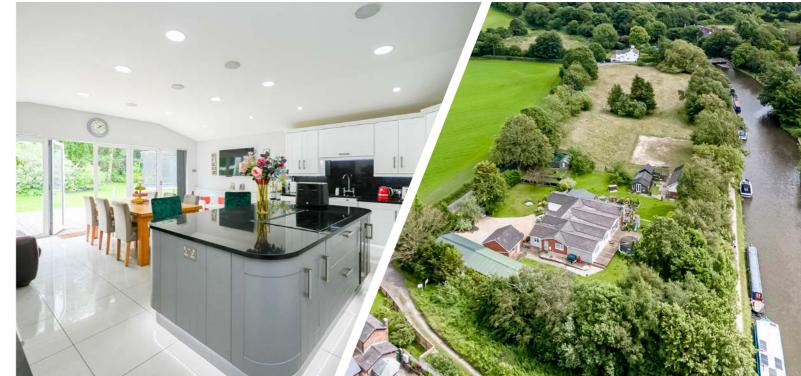

Don entering the ground floor, you are welcomed into three generously sized reception rooms, each offering a blend of comfort and elegance, perfect for entertaining guests or enjoying family time. The spacious kitchen is well-appointed with modern appliances, offering a functional and stylish space for culinary endeavours. Additional features on the ground floor include a cloakroom and a convenient WC, adding to the property's practicality. Integrated annexe and blended living possibilities are apparent through this impressive property.

A pproaching the property, you are greeted by an extensive driveway capable of accommodating up to ten cars, a testament to the property's grandeur. The exterior is visually appealing with its well-maintained lawns, spacious patio terrace, and a range of outbuildings including three stables and an adjoining barn, all set within approximately two acres of land and a paddock. This outdoor space provides ample room for recreation and equestrian activities, further enhancing its unique appeal.