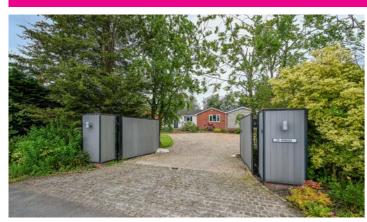

A pproaching the property, you are greeted by an extensive driveway capable of accommodating up to ten cars, a testament to the property's grandeur. The exterior is visually appealing with its well-maintained lawns, spacious patio terrace, and a range of outbuildings including three stables and an adjoining barn, all set within approximately two acres of land and a paddock. This outdoor space provides ample room for recreation and equestrian activities, further enhancing its unique appeal.