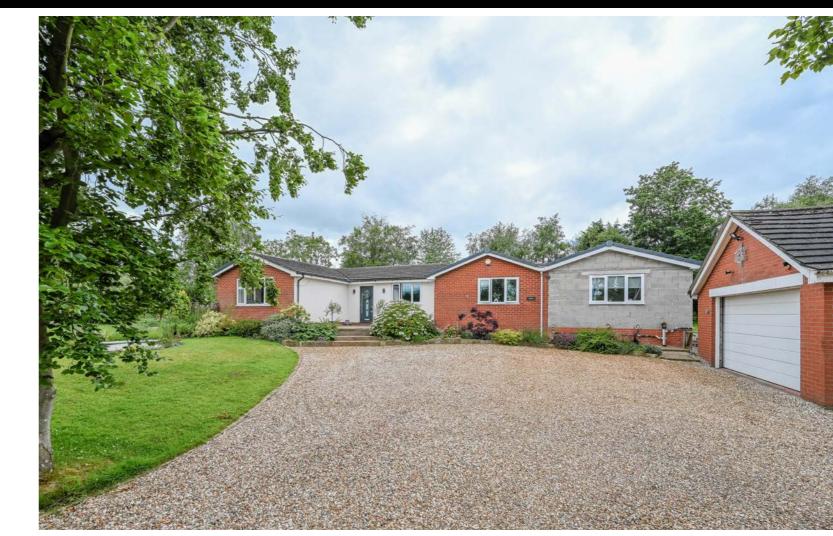

Arnold & Phillips are pleased to bring to market 'The Moorings' a six/seven bedroom substantially detached true bungalow, nestled along the semilarge in Lathom, West Lancs.

This impressive and substantial true bungalow boasts an idyllic setting with stunning countryside views, making it an ideal home for larger families. The property's appeal is enhanced by its proximity to highly rated local schools, a variety of shops, and essential amenities, ensuring that everything you need is within easy reach.

A pproaching the property, you are greeted by an extensive driveway capable of accommodating up to ten cars, a testament to the property's grandeur. The exterior is visually appealing with its well-maintained lawns, spacious patio terrace, and a range of outbuildings including three stables and an adjoining barn, all set within approximately two acres of land and a paddock. This outdoor space provides ample room for recreation and equestrian activities, further enhancing its unique appeal.