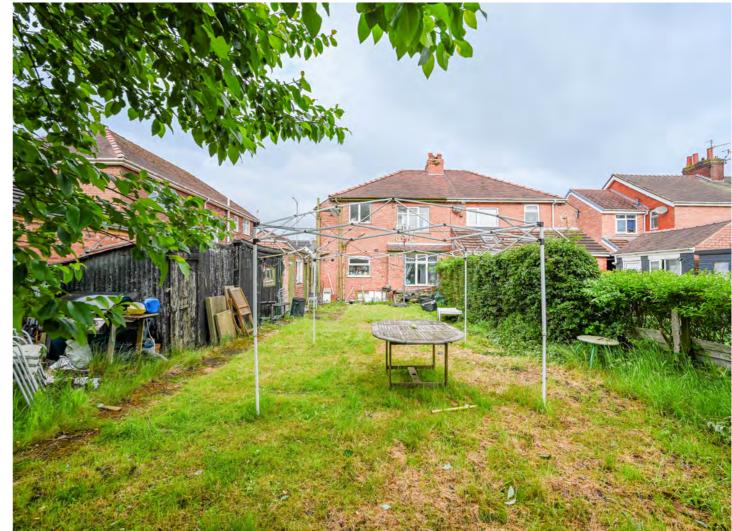

Externally the front of the property offers a good sized driveway and a garage. With the rear of the property offering lots of opportunity to provide a great outdoor space to entertain family and friends. The property rests in a particularly sought-after position and is within close proximity to a host of local amenities and independent retailers. Highly regarded primary and secondary schools reside close by, with this flexible property further enjoying excellent transport and commuter links.