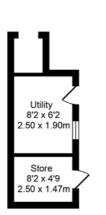

Bedroom 7'9 x 6'4 2.36 x 1.92r Bedroom 12'9 x 11'3 3.88 x 3.43m Bedroom 11'7 x 11'3 3.54 x 3.43m

**Ground Floor** Approx. Floor Area 654 Sq.Ft (60.79 Sq.M.)

First Floor Approx. Floor Area 465 Sq.Ft (43.22 Sq.M.)