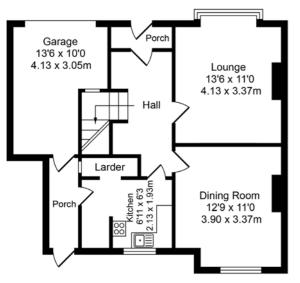

Bedroom 7'9 x 6'4 2.36 x 1.92r Bedroom 12'9 x 11'3 3.88 x 3.43m Bedroom 11'7 x 11'3 3.54 x 3.43m

**Ground Floor** Approx. Floor Area 654 Sq.Ft (60.79 Sq.M.)

First Floor Approx. Floor Area 465 Sq.Ft (43.22 Sq.M.)

An ideal purchase for someone looking for a project the property is in need of modernisation throughout.

Access is granted via the main front entrance opening to a hallway. The living areas provided to the ground floor are two spacious reception rooms and a kitchen/diner. The kitchen enjoys a pleasant outlook over the garden. The first floor enjoys three spacious bedrooms, and to complete the first floor is the main family bathroom.