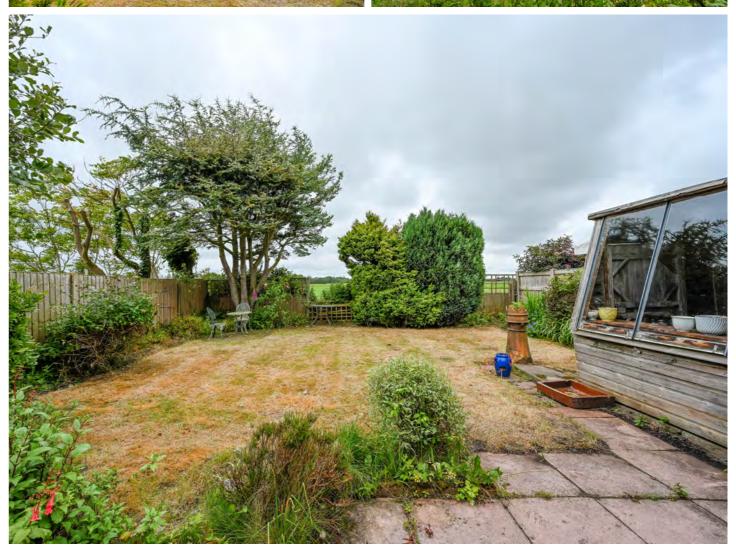

The front of the property houses two spacious double bedrooms, both decorated to a neutral standard. Externally, the rear garden is private and well-established, with a large centrally turfed lawn bordered by a variety of trees, plants, and shrubs. This bungalow enjoys a stunning uninterrupted outlook over the surrounding countryside, with an ample patio terrace ideal for outdoor gatherings.

While the property would benefit from a course of cosmetic modernisation, there is significant potential to create a truly magnificent home in this semi-rural retreat. The ability to further develop and extend is apparent and would be subject to obtaining the relevant planning consents.