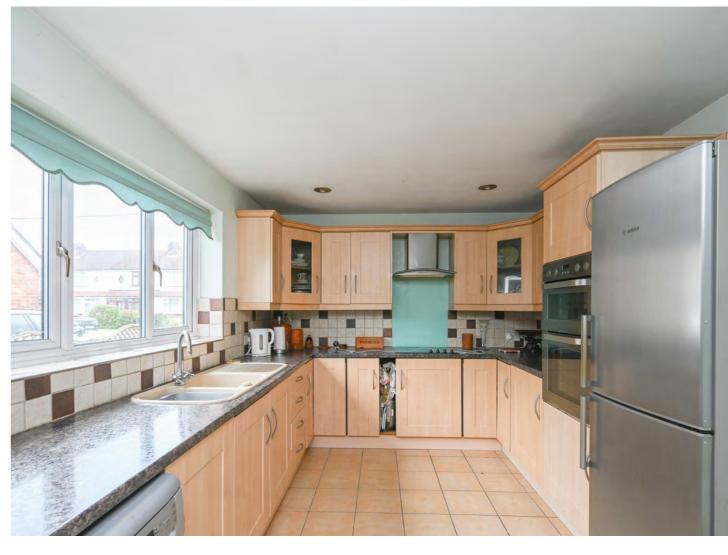

Off-road parking is available, along with an attached garage. The ground floor boasts three main reception rooms, all neutrally decorated and offering pleasant outlooks over the surrounding area. Centrally located is a tiled family bathroom, adjacent to a fitted kitchen. The kitchen features an array of wall, base, and tower units, a range of integrated appliances, and contrasting work surfaces.