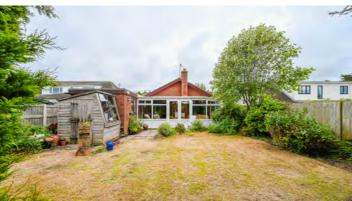

The front of the property houses two spacious double bedrooms, both decorated to a neutral standard. Externally, the rear garden is private and well-established, with a large centrally turfed lawn bordered by a variety of trees, plants, and shrubs. This bungalow enjoys a stunning uninterrupted outlook over the surrounding countryside, with an ample patio terrace ideal for outdoor gatherings.