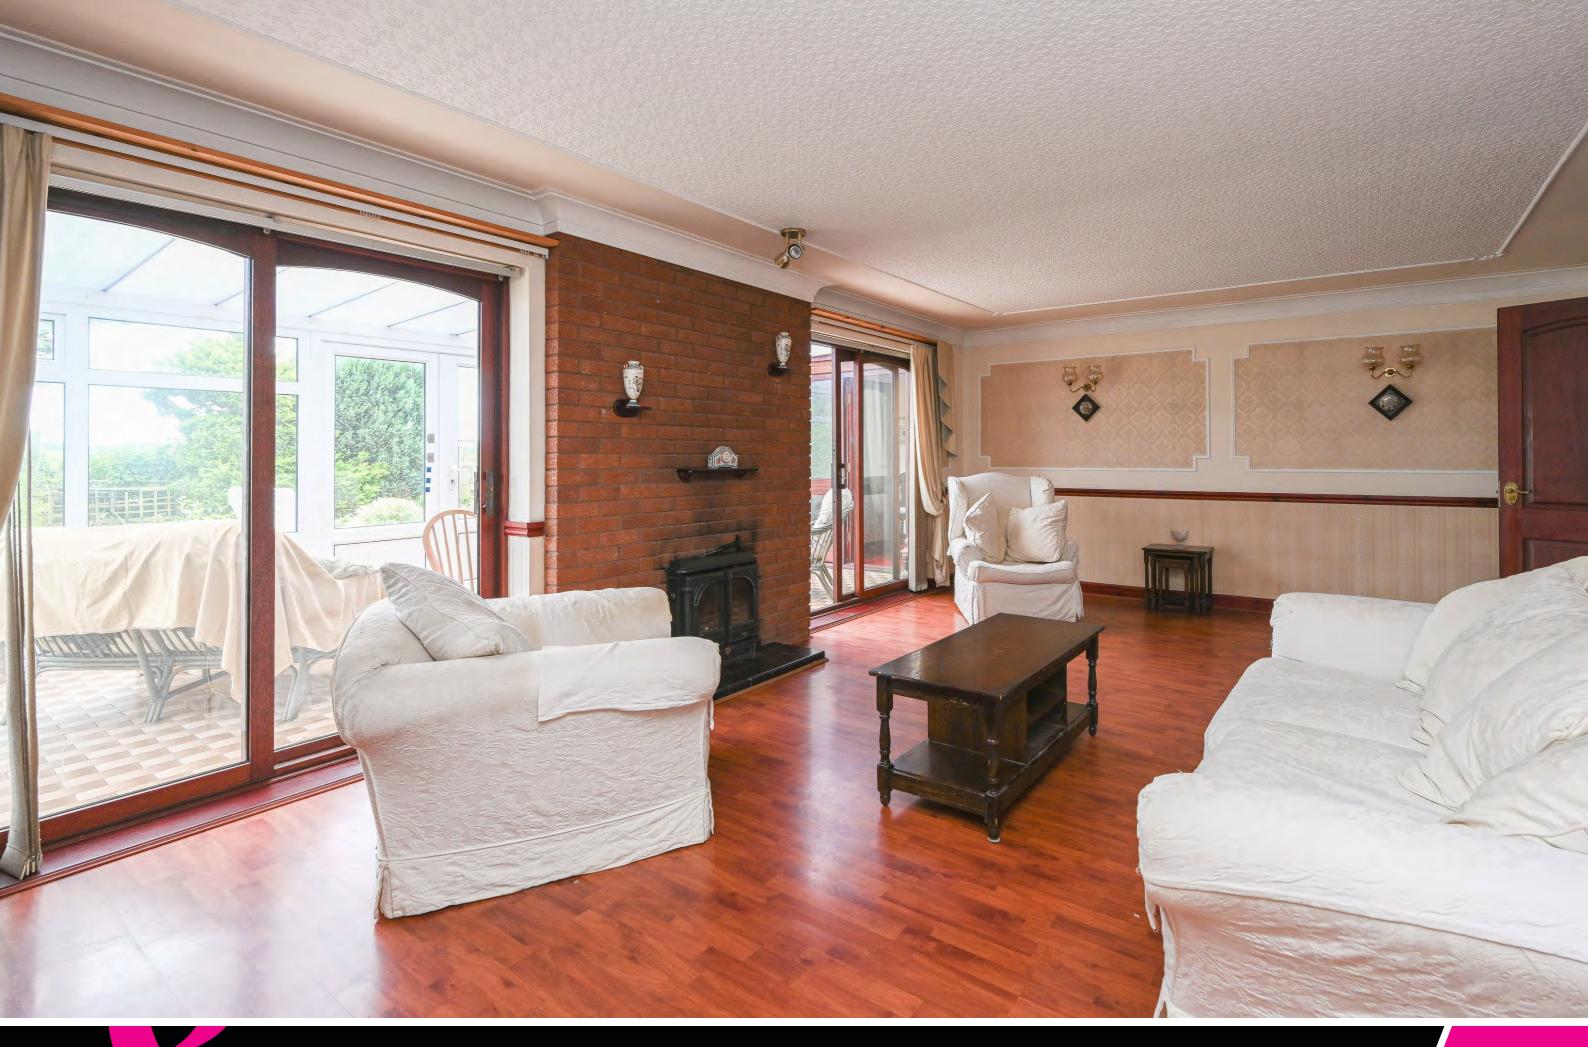

Off-road parking is available, along with an attached garage. The ground floor boasts three main reception rooms, all neutrally decorated and offering pleasant outlooks over the surrounding area. Centrally located is a tiled family bathroom, adjacent to a fitted kitchen. The kitchen features an array of wall, base, and tower units, a range of integrated appliances, and contrasting work surfaces.