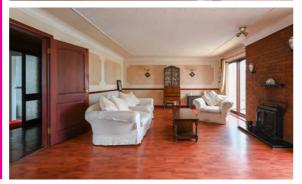

Off-road parking is available, along with an attached garage. The ground floor boasts three main reception rooms, all neutrally decorated and offering pleasant outlooks over the surrounding area. Centrally located is a tiled family bathroom, adjacent to a fitted kitchen. The kitchen features an array of wall, base, and tower units, a range of integrated appliances, and contrasting work surfaces.