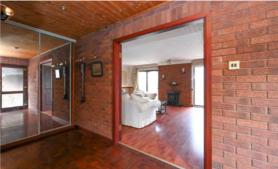

Off-road parking is available, along with an attached garage. The ground floor boasts three main reception rooms, all neutrally decorated and offering pleasant outlooks over the surrounding area. Centrally located is a tiled family bathroom, adjacent to a fitted kitchen. The kitchen features an array of wall, base, and tower units, a range of integrated appliances, and contrasting work surfaces.