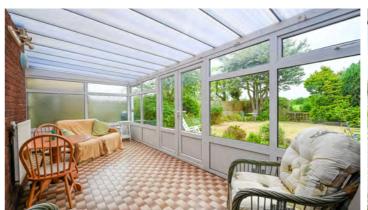

Off-road parking is available, along with an attached garage. The ground floor boasts three main reception rooms, all neutrally decorated and offering pleasant outlooks over the surrounding area. Centrally located is a tiled family bathroom, adjacent to a fitted kitchen. The kitchen features an array of wall, base, and tower units, a range of integrated appliances, and contrasting work surfaces.

The front of the property houses two spacious double bedrooms, both decorated to a neutral standard. Externally, the rear garden is private and well-established, with a large centrally turfed lawn bordered by a variety of trees, plants, and shrubs. This bungalow enjoys a stunning uninterrupted outlook over the surrounding countryside, with an ample patio terrace ideal for outdoor gatherings.