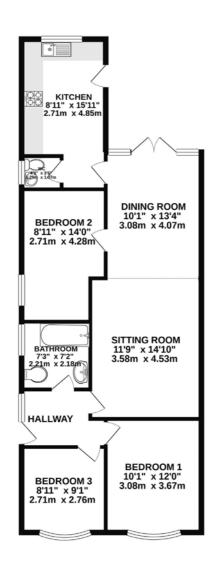

Ormskirk: 01695 570102 Southport: 01704 778668

arnoldandphillips.com

Parbold: 01257 442789 Chorley: 01257 241173

GROUND FLOOR 875 sq.ft. (81.3 sq.m.) approx.

## TOTAL FLOOR AREA: 875 sq.ft. (81.3 sq.m.) approx.

Whilst every attempt has been made to ensure the accuracy of the floorplan contained here, measurements of doors, windows, rooms and any other items are approximate and no responsibility is taken for any error, omission or mis-statement. This plan is for illustrative purposes only and should be used as such by any prospective purchases. The services, systems and appliances shown have not been tested and no guarantee as to their operability or efficiency can be oliven.