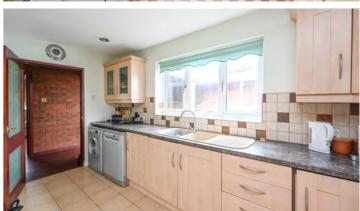

Off-road parking is available, along with an attached garage. The ground floor boasts three main reception rooms, all neutrally decorated and offering pleasant outlooks over the surrounding area. Centrally located is a tiled family bathroom, adjacent to a fitted kitchen. The kitchen features an array of wall, base, and tower units, a range of integrated appliances, and contrasting work surfaces.