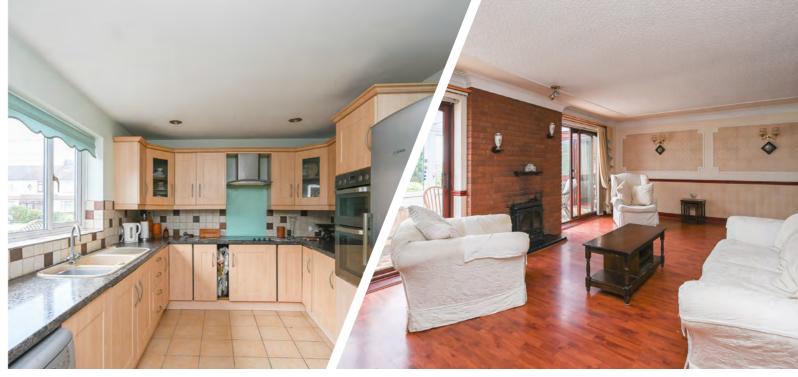

Off-road parking is available, along with an attached garage. The ground floor boasts three main reception rooms, all neutrally decorated and offering pleasant outlooks over the surrounding area. Centrally located is a tiled family bathroom, adjacent to a fitted kitchen. The kitchen features an array of wall, base, and tower units, a range of integrated appliances, and contrasting work surfaces.

The front of the property houses two spacious double bedrooms, both decorated to a neutral standard. Externally, the rear garden is private and well-established, with a large centrally turfed lawn bordered by a variety of trees, plants, and shrubs. This bungalow enjoys a stunning uninterrupted outlook over the surrounding countryside, with an ample patio terrace ideal for outdoor gatherings.