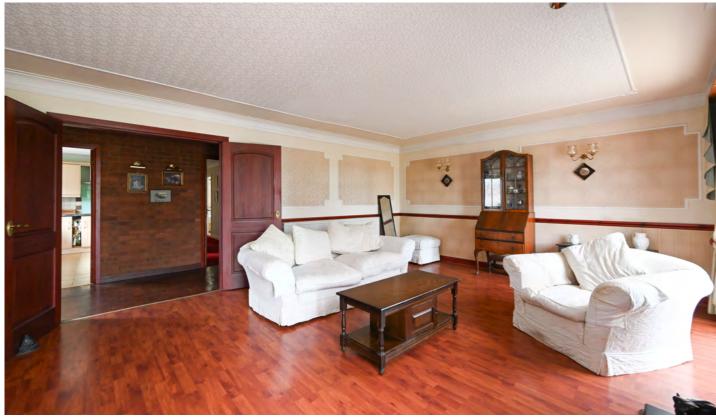

Off-road parking is available, along with an attached garage. The ground floor boasts three main reception rooms, all neutrally decorated and offering pleasant outlooks over the surrounding area. Centrally located is a tiled family bathroom, adjacent to a fitted kitchen. The kitchen features an array of wall, base, and tower units, a range of integrated appliances, and contrasting work surfaces.