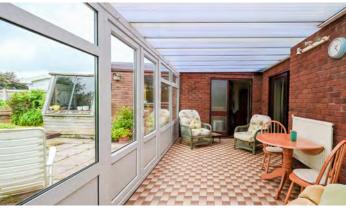

Off-road parking is available, along with an attached garage. The ground floor boasts three main reception rooms, all neutrally decorated and offering pleasant outlooks over the surrounding area. Centrally located is a tiled family bathroom, adjacent to a fitted kitchen. The kitchen features an array of wall, base, and tower units, a range of integrated appliances, and contrasting work surfaces.