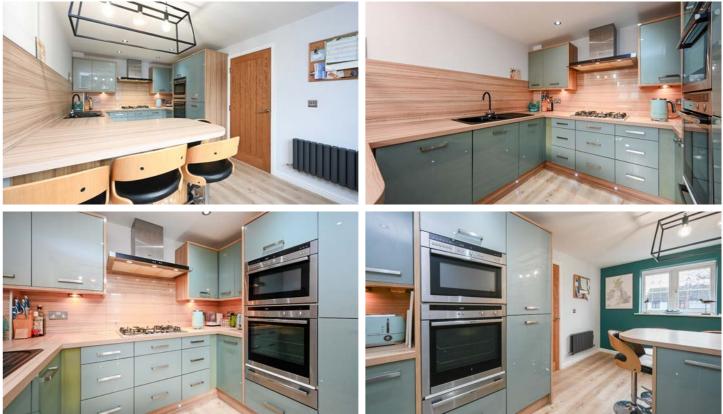

n the first floor, the lounge, complete with a charming balcony overlooking the serene canal, offers a tranquil retreat to unwind and enjoy the scenic aspects, whist the adjacent fitted dining kitchen is a standout feature, boasting a breakfast bar and high-quality Neff appliances, making meal preparation a pleasure. This space