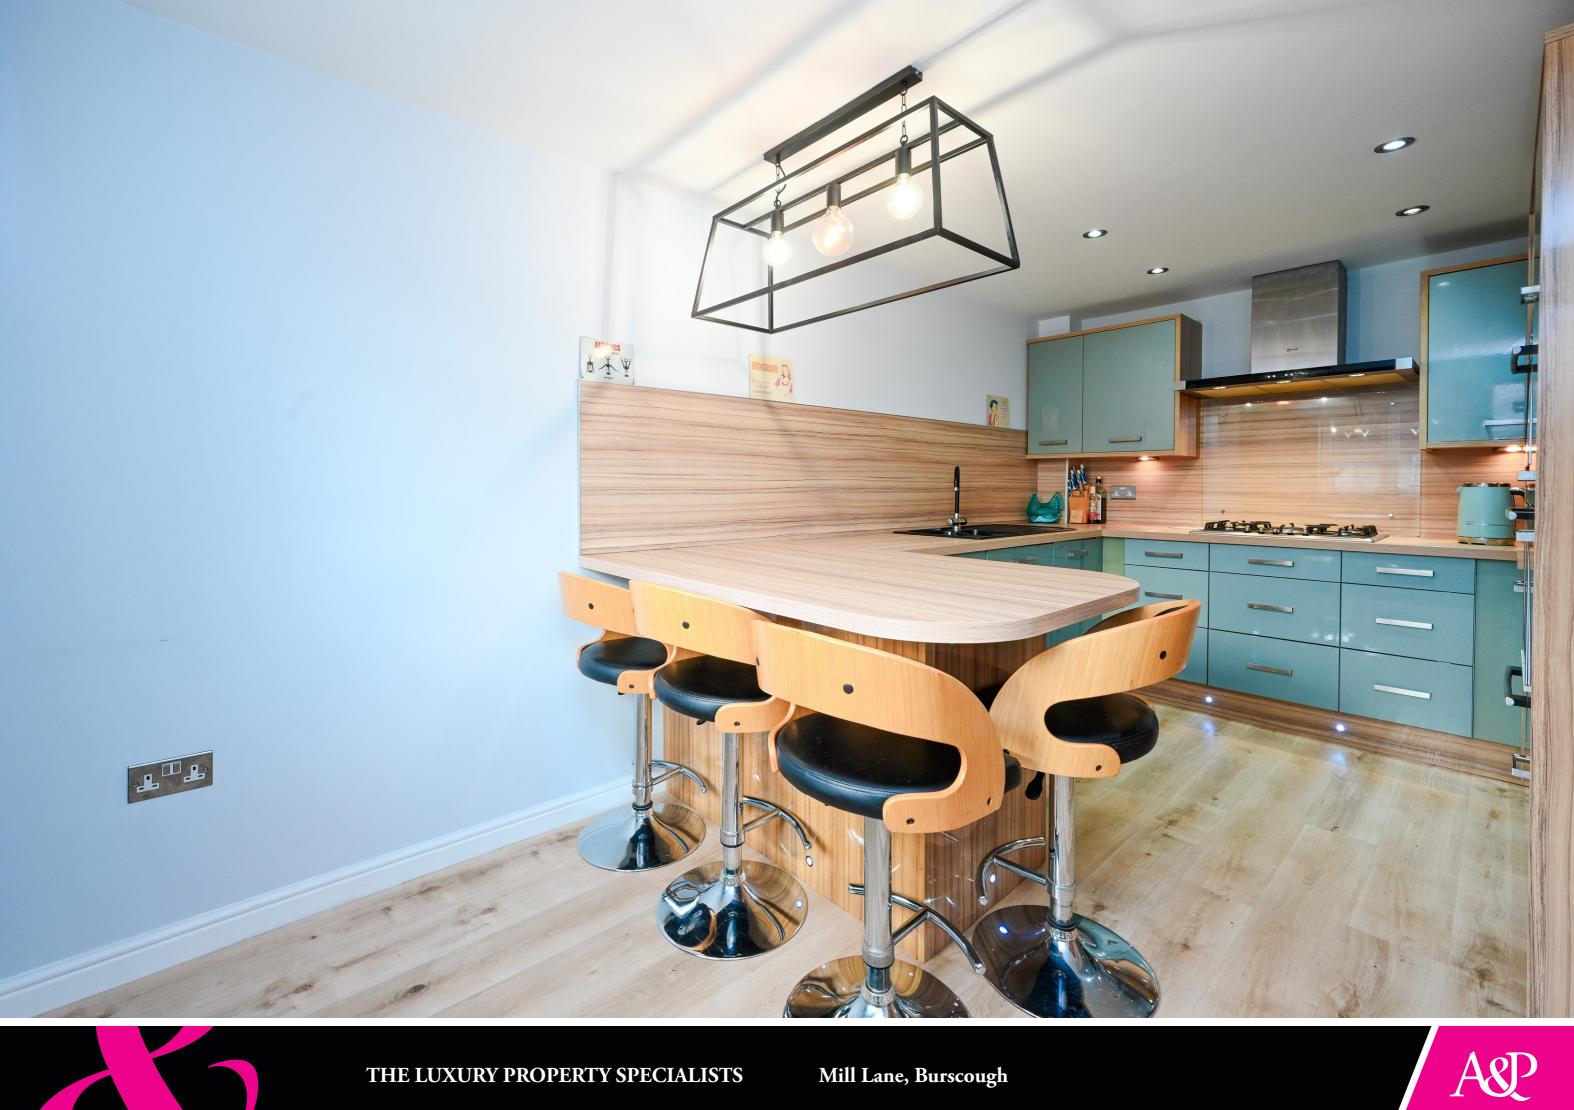

n the first floor, the lounge, complete with a charming balcony overlooking the serene canal, offers a tranquil retreat to unwind and enjoy the scenic aspects, whist the adjacent fitted dining kitchen is a standout feature, boasting a breakfast bar and high-quality Neff appliances, making meal preparation a pleasure. This space