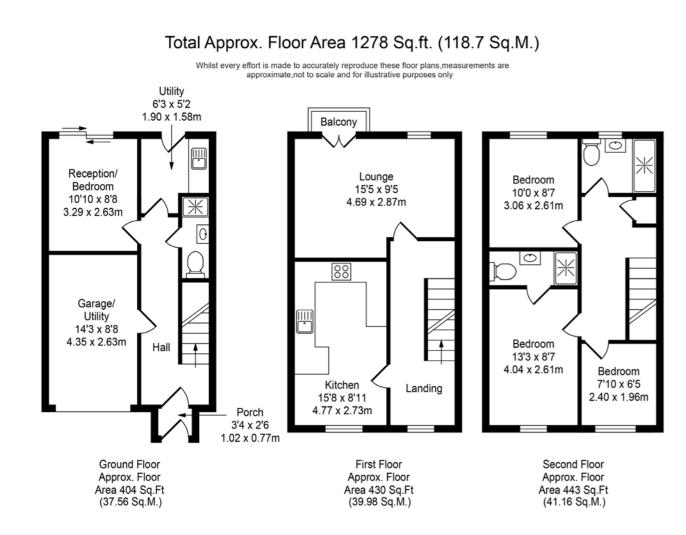

## THE LUXURY PROPERTY SPECIALISTS

Mill Lane, Burscough Asking Price £299,950

rnold & Phillips are delighted to offer for sale this stylish modern townhouse residing in the heart of A roold & Phillips are delighted to offer for sale due stylest methods accomposite the pictures of the picture with a perfect blend of style and convenience. Boasting 1,278 square feet of well-designed accommodation, the property is a true gem.

T pon entering, you'll be immediately struck by the tasteful decor and well-presented atmosphere that permeates

The hallway serves as a welcoming entry point, leading you to the partially converted garage, which currently serves as a cosy snug or a modern man cave, providing additional flexible living space to suit your lifestyle. Also on this level is a handy three piece shower room, a utility room and a further reception room/bedroom four all combining to offer flexibility for a self-contained living area which would be ideal for codependents.

n the first floor, the lounge, complete with a charming balcony overlooking the serene canal, offers a tranquil retreat to unwind and enjoy the scenic aspects, whist the adjacent fitted dining kitchen is a standout feature, boasting a breakfast bar and high-quality Neff appliances, making meal preparation a pleasure. This space

he three generously-sized bedrooms are on the upper floor and promise a restful night's sleep with the master L bedroom benefitting from a three piece en-suite, allowing for privacy and convenience. The property also offers a tastefully designed three-piece family bathroom, fulfilling all your daily needs.