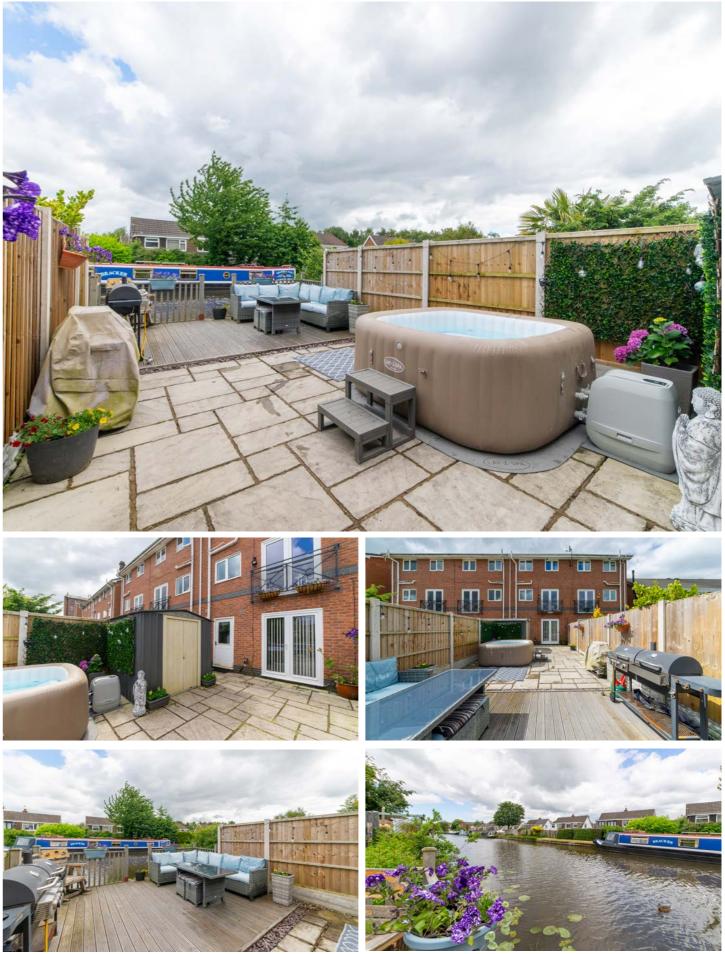

elaxing. Imagine sipping your morning coffee or enjoying a leisurely breakfast while absorbing the captivating sights and sounds of the canal. Further enhancing the outdoor experience, a decked area offers a delightful spot vour leisure

The property is ideally situated just a short stroll away from the bustling town centre, offering easy access to nome. Embrace a lifestyle of comfort, convenience, and contemporary living in an exceptional location.

### THE LUXURY PROPERTY SPECIALISTS

KEY FEATURESModern TownhouseThree BedroomsCirca 1278 Square FeetStylish Fitted Dining KitchenPrivate Rear GardenViews Over The Leeds<br/>Liverpool CanalOffers Mooring RightsAmple Off-Road Parking