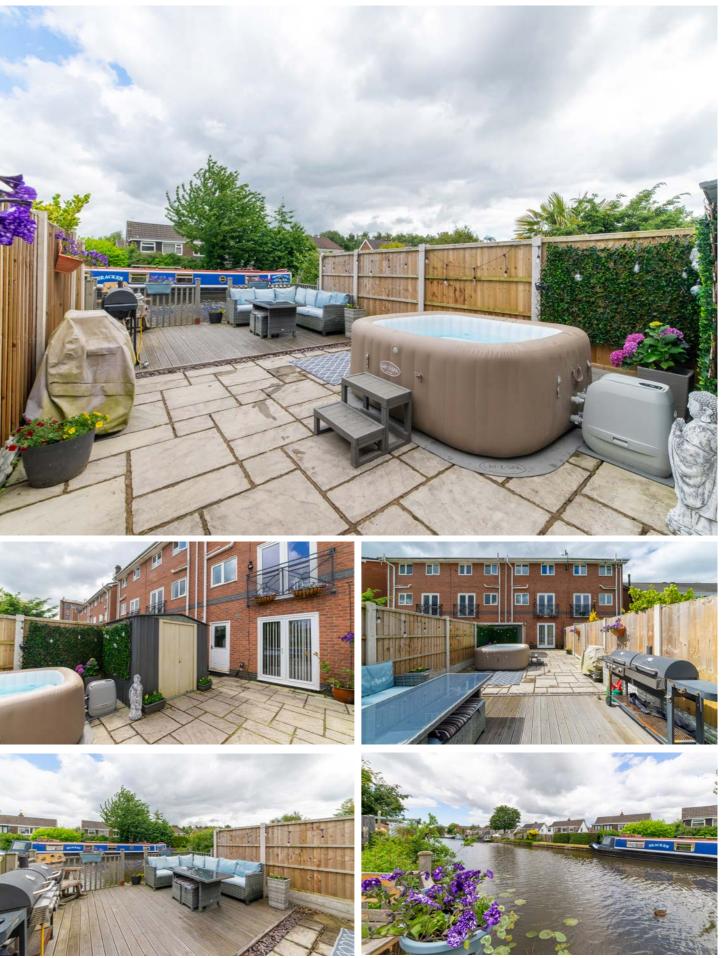

elaxing. Imagine sipping your morning coffee or enjoying a leisurely breakfast while absorbing the captivating sights and sounds of the canal. Further enhancing the outdoor experience, a decked area offers a delightful spot vour leisure

The property is ideally situated just a short stroll away from the bustling town centre, offering easy access to nome. Embrace a lifestyle of comfort, convenience, and contemporary living in an exceptional location.

### THE LUXURY PROPERTY SPECIALISTS

KEY FEATURESModern TownhouseThree BedroomsCirca 1278 Square FeetStylish Fitted Dining KitchenPrivate Rear GardenViews Over The Leeds<br/>Liverpool CanalOffers Mooring RightsAmple Off-Road Parking