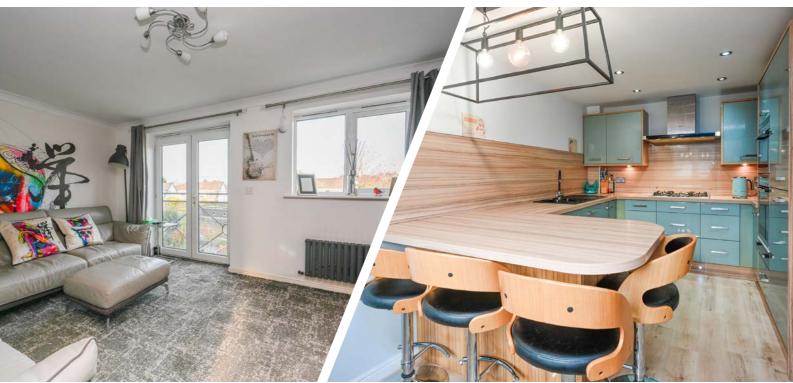

n the first floor, the lounge, complete with a charming balcony overlooking the serene canal, offers a tranquil retreat to unwind and enjoy the scenic aspects, whist the adjacent fitted dining kitchen is a standout feature, boasting a breakfast bar and high-quality Neff appliances, making meal preparation a pleasure. This space