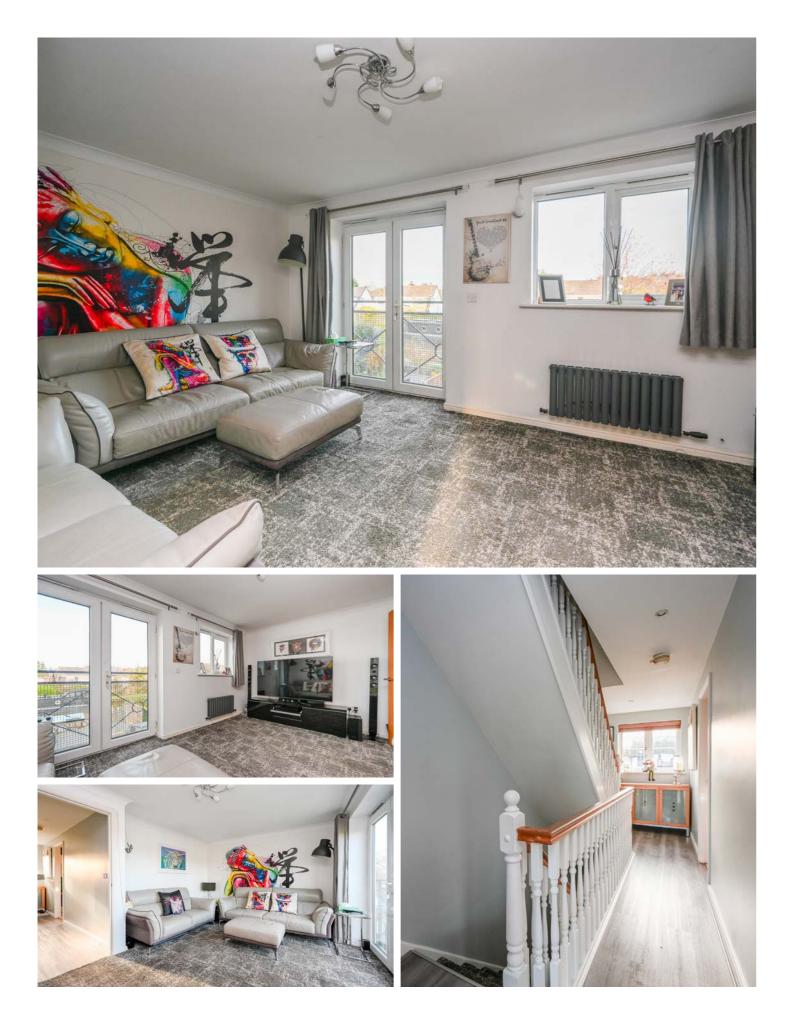

n the first floor, the lounge, complete with a charming balcony overlooking the serene canal, offers a tranquil retreat to unwind and enjoy the scenic aspects, whist the adjacent fitted dining kitchen is a standout feature, boasting a breakfast bar and high-quality Neff appliances, making meal preparation a pleasure. This space

he three generously-sized bedrooms are on the upper floor and promise a restful night's sleep with the master L bedroom benefitting from a three piece en-suite, allowing for privacy and convenience. The property also offers a tastefully designed three-piece family bathroom, fulfilling all your daily needs.