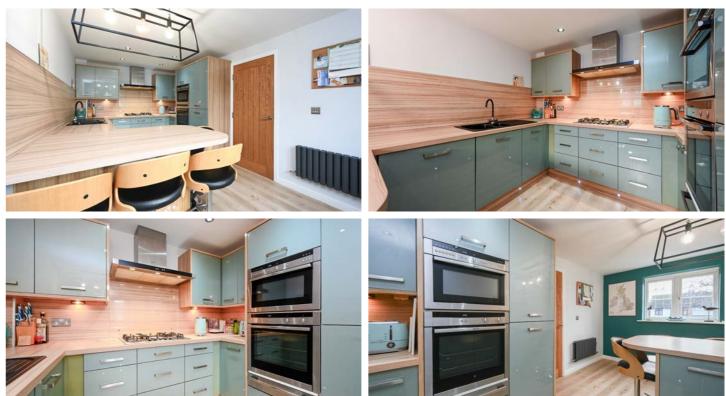

n the first floor, the lounge, complete with a charming balcony overlooking the serene canal, offers a tranquil retreat to unwind and enjoy the scenic aspects, whist the adjacent fitted dining kitchen is a standout feature, boasting a breakfast bar and high-quality Neff appliances, making meal preparation a pleasure. This space