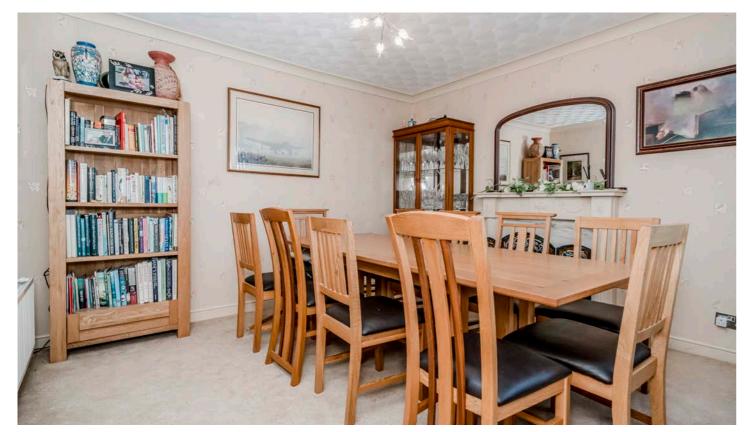

Done netering the property, you will be greeted by a welcoming entrance porch and reception hallway, seamlessly leading you into a spacious and light-filled lounge. This inviting room features dual aspects, French doors that open to the rear gardens, and an elegant fireplace. With a generous size of 350 square feet, this lounge offers a perfect space for relaxation and entertainment. The property also comprises a formal dining room and a fabulous fitted breakfast kitchen. The kitchen boasts a range of modern and stylish units with quartz worktops, a breakfast bar, and quality integrated appliances. Adjacent to the kitchen, you will find a large conservatory with French doors that open to the rear gardens, providing an ideal space to enjoy the outdoors. Completing the ground floor is a practical utility room, adding convenience to your daily routines.