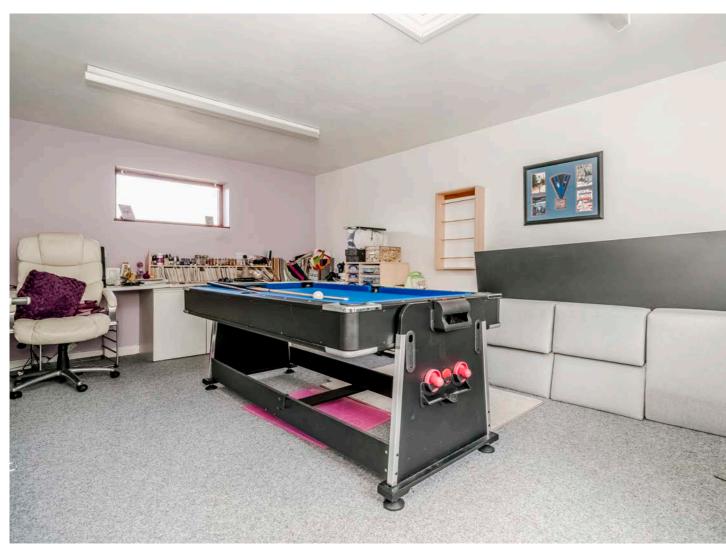

Utside, the plot is of a particularly generous size, covering nearly half an acre. The well-tended rear gardens feature lush lawns and mature borders of plants, trees, and shrubs. Offering privacy and a sunny Southerly aspect, these gardens create a tranquil retreat. The front of the property boasts extensive parking space for at least 5 cars, along with an 'in and out' driveway providing easy access to a large garage and workshop measuring over 500 square feet. The garage/workshop presents tremendous potential, and with the relevant planning permissions, it could be extended and developed to provide separate ancillary living space or even an additional private dwelling. Other notable features of this lovely family home include central heating, double glazing, and solar panels.

Large Garage/Workshop

Solar Panels