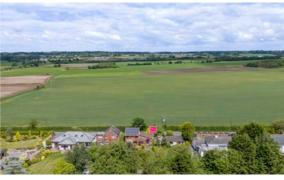

Utside, the plot is of a particularly generous size, covering nearly half an acre. The well-tended rear gardens feature lush lawns and mature borders of plants, trees, and shrubs. Offering privacy and a sunny Southerly aspect, these gardens create a tranquil retreat. The front of the property boasts extensive parking space for at least 5 cars, along with an 'in and out' driveway providing easy access to a large garage and workshop measuring over 500 square feet. The garage/workshop presents tremendous potential, and with the relevant planning permissions, it could be extended and developed to provide separate ancillary living space or even an additional private dwelling. Other notable features of this lovely family home include central heating, double glazing, and solar panels.