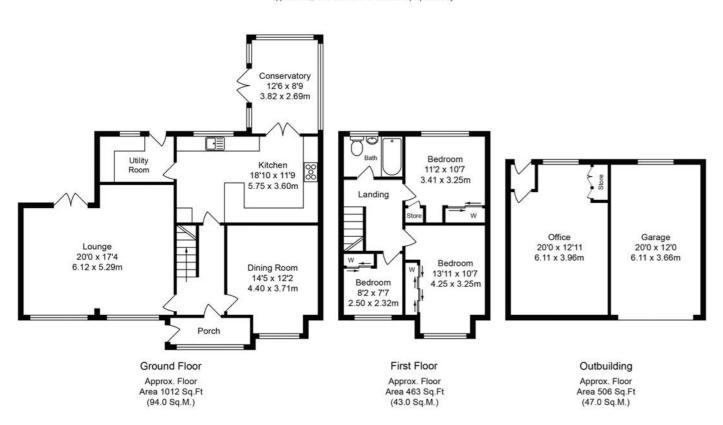

## Butchers Lane, Aughton Total Approx. Floor Area 1981 Sq.ft. (184.0 Sq.M.)

Whilst every effort is made to accurately reproduce these floor plans, measurements are approximate, not to scale and for illustrative purposes only

Done netering the property, you will be greeted by a welcoming entrance porch and reception hallway, seamlessly leading you into a spacious and light-filled lounge. This inviting room features dual aspects, French doors that open to the rear gardens, and an elegant fireplace. With a generous size of 350 square feet, this lounge offers a perfect space for relaxation and entertainment. The property also comprises a formal dining room and a fabulous fitted breakfast kitchen. The kitchen boasts a range of modern and stylish units with quartz worktops, a breakfast bar, and quality integrated appliances. Adjacent to the kitchen, you will find a large conservatory with French doors that open to the rear gardens, providing an ideal space to enjoy the outdoors. Completing the ground floor is a practical utility room, adding convenience to your daily routines.

Nall featuring fitted wardrobes. The three-piece family bathroom is finished with a modern white suite, including a low-level WC, a vanity wash hand basin, and a panelled bath with a shower over. Complimentary tiling adds a touch of elegance to the space.

Utside, the plot is of a particularly generous size, covering nearly half an acre. The well-tended rear gardens feature lush lawns and mature borders of plants, trees, and shrubs. Offering privacy and a sunny Southerly aspect, these gardens create a tranquil retreat. The front of the property boasts extensive parking space for at least 5 cars, along with an 'in and out' driveway providing easy access to a large garage and workshop measuring over 500 square feet. The garage/workshop presents tremendous potential, and with the relevant planning permissions, it could be extended and developed to provide separate ancillary living space or even an additional private dwelling. Other notable features of this lovely family home include central heating, double glazing, and solar panels.