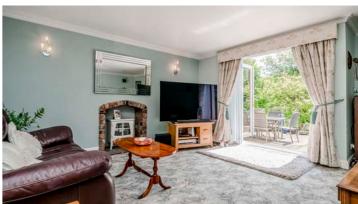

Done netering the property, you will be greeted by a welcoming entrance porch and reception hallway, seamlessly leading you into a spacious and light-filled lounge. This inviting room features dual aspects, French doors that open to the rear gardens, and an elegant fireplace. With a generous size of 350 square feet, this lounge offers a perfect space for relaxation and entertainment. The property also comprises a formal dining room and a fabulous fitted breakfast kitchen. The kitchen boasts a range of modern and stylish units with quartz worktops, a breakfast bar, and quality integrated appliances. Adjacent to the kitchen, you will find a large conservatory with French doors that open to the rear gardens, providing an ideal space to enjoy the outdoors. Completing the ground floor is a practical utility room, adding convenience to your daily routines.