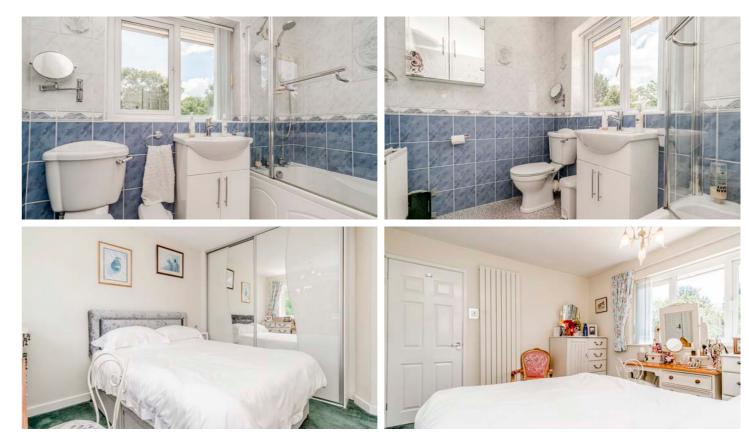

Nall featuring fitted wardrobes. The three-piece family bathroom is finished with a modern white suite, including a low-level WC, a vanity wash hand basin, and a panelled bath with a shower over. Complimentary tiling adds a touch of elegance to the space.