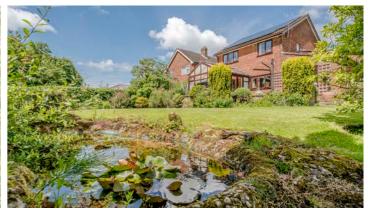

Utside, the plot is of a particularly generous size, covering nearly half an acre. The well-tended rear gardens feature lush lawns and mature borders of plants, trees, and shrubs. Offering privacy and a sunny Southerly aspect, these gardens create a tranquil retreat. The front of the property boasts extensive parking space for at least 5 cars, along with an 'in and out' driveway providing easy access to a large garage and workshop measuring over 500 square feet. The garage/workshop presents tremendous potential, and with the relevant planning permissions, it could be extended and developed to provide separate ancillary living space or even an additional private dwelling. Other notable features of this lovely family home include central heating, double glazing, and solar panels.