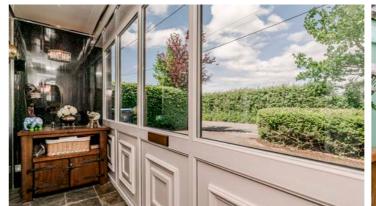

Done netering the property, you will be greeted by a welcoming entrance porch and reception hallway, seamlessly leading you into a spacious and light-filled lounge. This inviting room features dual aspects, French doors that open to the rear gardens, and an elegant fireplace. With a generous size of 350 square feet, this lounge offers a perfect space for relaxation and entertainment. The property also comprises a formal dining room and a fabulous fitted breakfast kitchen. The kitchen boasts a range of modern and stylish units with quartz worktops, a breakfast bar, and quality integrated appliances. Adjacent to the kitchen, you will find a large conservatory with French doors that open to the rear gardens, providing an ideal space to enjoy the outdoors. Completing the ground floor is a practical utility room, adding convenience to your daily routines.