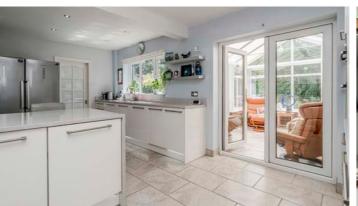

Done netering the property, you will be greeted by a welcoming entrance porch and reception hallway, seamlessly leading you into a spacious and light-filled lounge. This inviting room features dual aspects, French doors that open to the rear gardens, and an elegant fireplace. With a generous size of 350 square feet, this lounge offers a perfect space for relaxation and entertainment. The property also comprises a formal dining room and a fabulous fitted breakfast kitchen. The kitchen boasts a range of modern and stylish units with quartz worktops, a breakfast bar, and quality integrated appliances. Adjacent to the kitchen, you will find a large conservatory with French doors that open to the rear gardens, providing an ideal space to enjoy the outdoors. Completing the ground floor is a practical utility room, adding convenience to your daily routines.