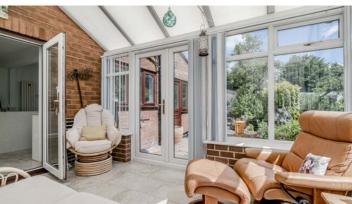

Done netering the property, you will be greeted by a welcoming entrance porch and reception hallway, seamlessly leading you into a spacious and light-filled lounge. This inviting room features dual aspects, French doors that open to the rear gardens, and an elegant fireplace. With a generous size of 350 square feet, this lounge offers a perfect space for relaxation and entertainment. The property also comprises a formal dining room and a fabulous fitted breakfast kitchen. The kitchen boasts a range of modern and stylish units with quartz worktops, a breakfast bar, and quality integrated appliances. Adjacent to the kitchen, you will find a large conservatory with French doors that open to the rear gardens, providing an ideal space to enjoy the outdoors. Completing the ground floor is a practical utility room, adding convenience to your daily routines.