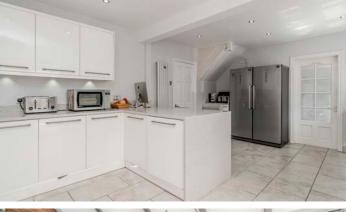

Done netering the property, you will be greeted by a welcoming entrance porch and reception hallway, seamlessly leading you into a spacious and light-filled lounge. This inviting room features dual aspects, French doors that open to the rear gardens, and an elegant fireplace. With a generous size of 350 square feet, this lounge offers a perfect space for relaxation and entertainment. The property also comprises a formal dining room and a fabulous fitted breakfast kitchen. The kitchen boasts a range of modern and stylish units with quartz worktops, a breakfast bar, and quality integrated appliances. Adjacent to the kitchen, you will find a large conservatory with French doors that open to the rear gardens, providing an ideal space to enjoy the outdoors. Completing the ground floor is a practical utility room, adding convenience to your daily routines.