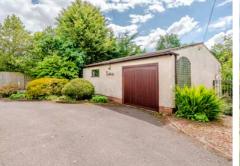

Utside, the plot is of a particularly generous size, covering nearly half an acre. The well-tended rear gardens feature lush lawns and mature borders of plants, trees, and shrubs. Offering privacy and a sunny Southerly aspect, these gardens create a tranquil retreat. The front of the property boasts extensive parking space for at least 5 cars, along with an 'in and out' driveway providing easy access to a large garage and workshop measuring over 500 square feet. The garage/workshop presents tremendous potential, and with the relevant planning permissions, it could be extended and developed to provide separate ancillary living space or even an additional private dwelling. Other notable features of this lovely family home include central heating, double glazing, and solar panels.