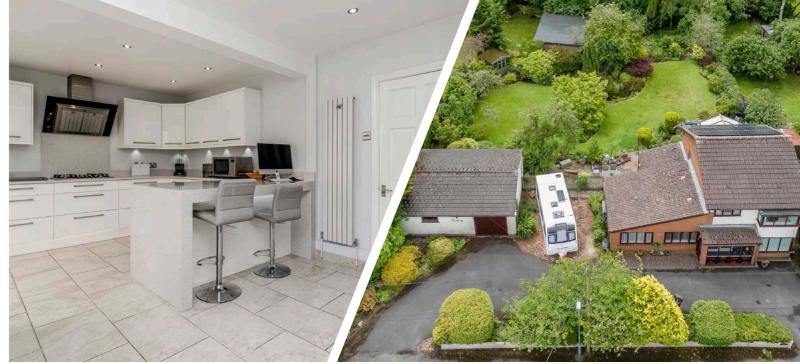

Done netering the property, you will be greeted by a welcoming entrance porch and reception hallway, seamlessly leading you into a spacious and light-filled lounge. This inviting room features dual aspects, French doors that open to the rear gardens, and an elegant fireplace. With a generous size of 350 square feet, this lounge offers a perfect space for relaxation and entertainment. The property also comprises a formal dining room and a fabulous fitted breakfast kitchen. The kitchen boasts a range of modern and stylish units with quartz worktops, a breakfast bar, and quality integrated appliances. Adjacent to the kitchen, you will find a large conservatory with French doors that open to the rear gardens, providing an ideal space to enjoy the outdoors. Completing the ground floor is a practical utility room, adding convenience to your daily routines.

Utside, the plot is of a particularly generous size, covering nearly half an acre. The well-tended rear gardens feature lush lawns and mature borders of plants, trees, and shrubs. Offering privacy and a sunny Southerly aspect, these gardens create a tranquil retreat. The front of the property boasts extensive parking space for at least 5 cars, along with an 'in and out' driveway providing easy access to a large garage and workshop measuring over 500 square feet. The garage/workshop presents tremendous potential, and with the relevant planning permissions, it could be extended and developed to provide separate ancillary living space or even an additional private dwelling. Other notable features of this lovely family home include central heating, double glazing, and solar panels.