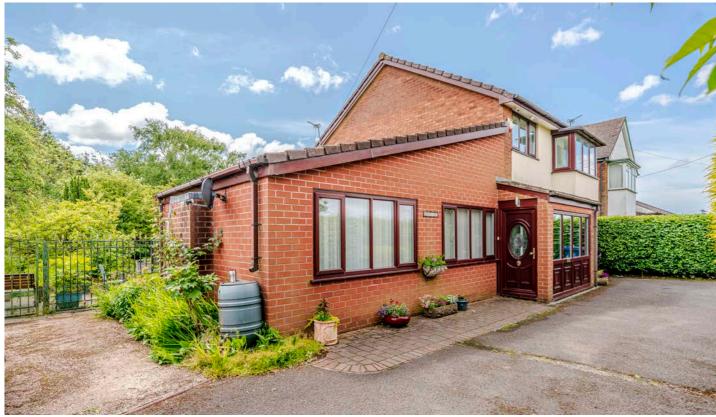

Utside, the plot is of a particularly generous size, covering nearly half an acre. The well-tended rear gardens feature lush lawns and mature borders of plants, trees, and shrubs. Offering privacy and a sunny Southerly aspect, these gardens create a tranquil retreat. The front of the property boasts extensive parking space for at least 5 cars, along with an 'in and out' driveway providing easy access to a large garage and workshop measuring over 500 square feet. The garage/workshop presents tremendous potential, and with the relevant planning permissions, it could be extended and developed to provide separate ancillary living space or even an additional private dwelling. Other notable features of this lovely family home include central heating, double glazing, and solar panels.