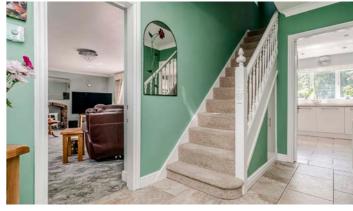

Done netering the property, you will be greeted by a welcoming entrance porch and reception hallway, seamlessly leading you into a spacious and light-filled lounge. This inviting room features dual aspects, French doors that open to the rear gardens, and an elegant fireplace. With a generous size of 350 square feet, this lounge offers a perfect space for relaxation and entertainment. The property also comprises a formal dining room and a fabulous fitted breakfast kitchen. The kitchen boasts a range of modern and stylish units with quartz worktops, a breakfast bar, and quality integrated appliances. Adjacent to the kitchen, you will find a large conservatory with French doors that open to the rear gardens, providing an ideal space to enjoy the outdoors. Completing the ground floor is a practical utility room, adding convenience to your daily routines.