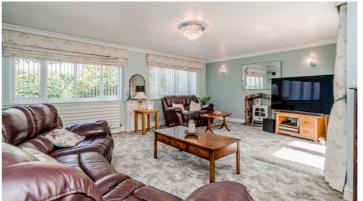

Done netering the property, you will be greeted by a welcoming entrance porch and reception hallway, seamlessly leading you into a spacious and light-filled lounge. This inviting room features dual aspects, French doors that open to the rear gardens, and an elegant fireplace. With a generous size of 350 square feet, this lounge offers a perfect space for relaxation and entertainment. The property also comprises a formal dining room and a fabulous fitted breakfast kitchen. The kitchen boasts a range of modern and stylish units with quartz worktops, a breakfast bar, and quality integrated appliances. Adjacent to the kitchen, you will find a large conservatory with French doors that open to the rear gardens, providing an ideal space to enjoy the outdoors. Completing the ground floor is a practical utility room, adding convenience to your daily routines.