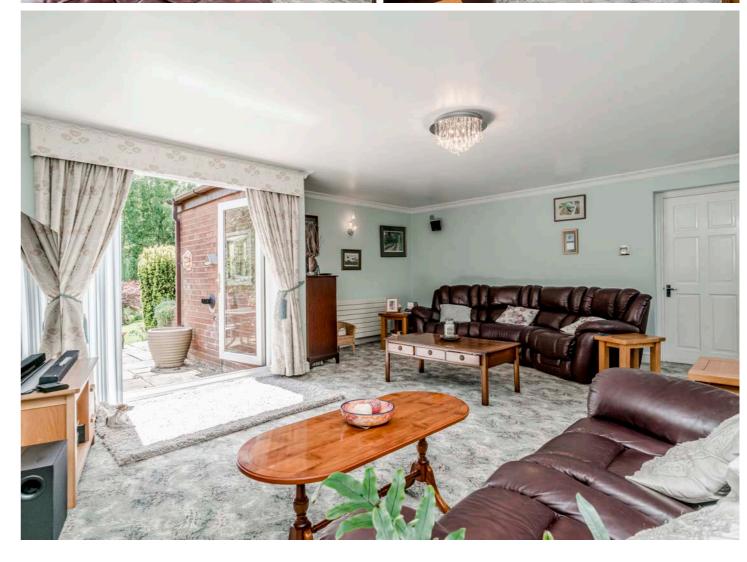

Done netering the property, you will be greeted by a welcoming entrance porch and reception hallway, seamlessly leading you into a spacious and light-filled lounge. This inviting room features dual aspects, French doors that open to the rear gardens, and an elegant fireplace. With a generous size of 350 square feet, this lounge offers a perfect space for relaxation and entertainment. The property also comprises a formal dining room and a fabulous fitted breakfast kitchen. The kitchen boasts a range of modern and stylish units with quartz worktops, a breakfast bar, and quality integrated appliances. Adjacent to the kitchen, you will find a large conservatory with French doors that open to the rear gardens, providing an ideal space to enjoy the outdoors. Completing the ground floor is a practical utility room, adding convenience to your daily routines.