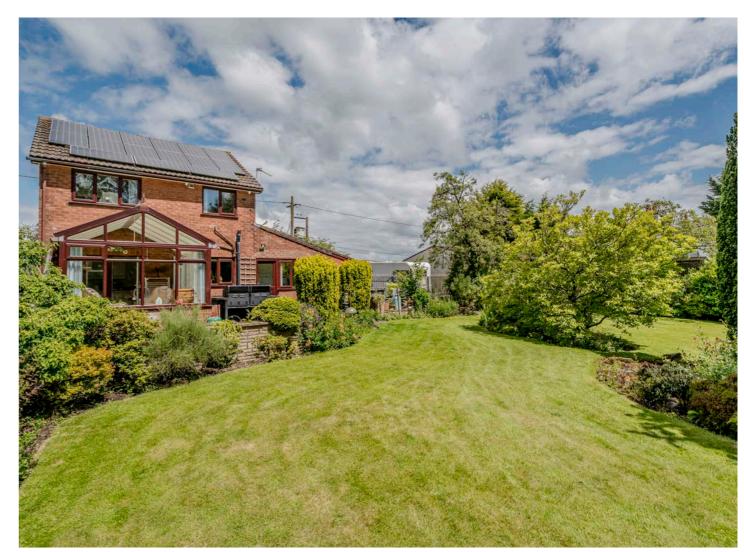

Utside, the plot is of a particularly generous size, covering nearly half an acre. The well-tended rear gardens feature lush lawns and mature borders of plants, trees, and shrubs. Offering privacy and a sunny Southerly aspect, these gardens create a tranquil retreat. The front of the property boasts extensive parking space for at least 5 cars, along with an 'in and out' driveway providing easy access to a large garage and workshop measuring over 500 square feet. The garage/workshop presents tremendous potential, and with the relevant planning permissions, it could be extended and developed to provide separate ancillary living space or even an additional private dwelling. Other notable features of this lovely family home include central heating, double glazing, and solar panels.