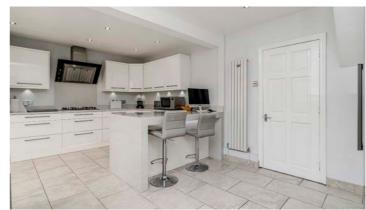

Done netering the property, you will be greeted by a welcoming entrance porch and reception hallway, seamlessly leading you into a spacious and light-filled lounge. This inviting room features dual aspects, French doors that open to the rear gardens, and an elegant fireplace. With a generous size of 350 square feet, this lounge offers a perfect space for relaxation and entertainment. The property also comprises a formal dining room and a fabulous fitted breakfast kitchen. The kitchen boasts a range of modern and stylish units with quartz worktops, a breakfast bar, and quality integrated appliances. Adjacent to the kitchen, you will find a large conservatory with French doors that open to the rear gardens, providing an ideal space to enjoy the outdoors. Completing the ground floor is a practical utility room, adding convenience to your daily routines.