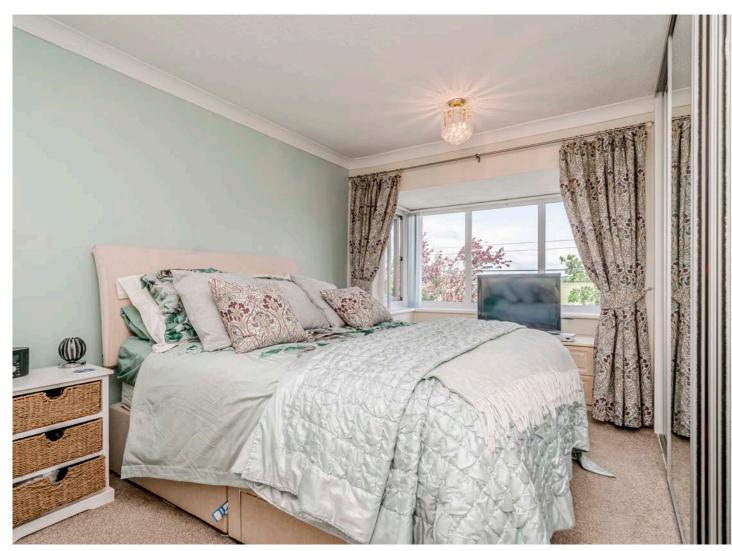

Nall featuring fitted wardrobes. The three-piece family bathroom is finished with a modern white suite, including a low-level WC, a vanity wash hand basin, and a panelled bath with a shower over. Complimentary tiling adds a touch of elegance to the space.