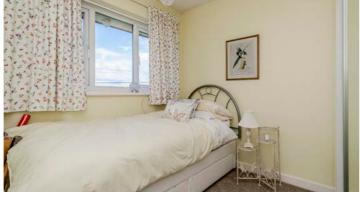

Nall featuring fitted wardrobes. The three-piece family bathroom is finished with a modern white suite, including a low-level WC, a vanity wash hand basin, and a panelled bath with a shower over. Complimentary tiling adds a touch of elegance to the space.