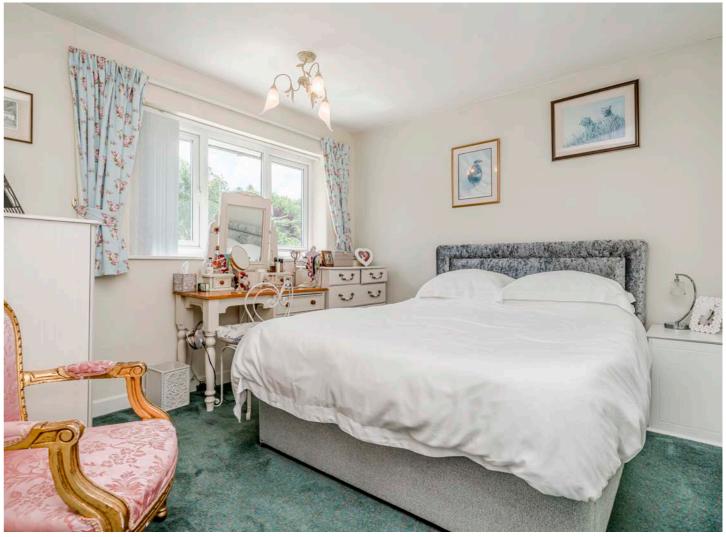

Nall featuring fitted wardrobes. The three-piece family bathroom is finished with a modern white suite, including a low-level WC, a vanity wash hand basin, and a panelled bath with a shower over. Complimentary tiling adds a touch of elegance to the space.