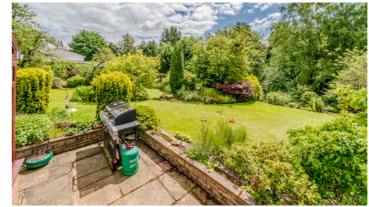

Utside, the plot is of a particularly generous size, covering nearly half an acre. The well-tended rear gardens feature lush lawns and mature borders of plants, trees, and shrubs. Offering privacy and a sunny Southerly aspect, these gardens create a tranquil retreat. The front of the property boasts extensive parking space for at least 5 cars, along with an 'in and out' driveway providing easy access to a large garage and workshop measuring over 500 square feet. The garage/workshop presents tremendous potential, and with the relevant planning permissions, it could be extended and developed to provide separate ancillary living space or even an additional private dwelling. Other notable features of this lovely family home include central heating, double glazing, and solar panels.