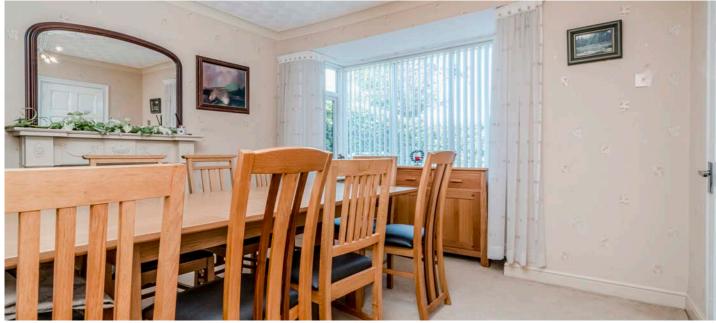

Done netering the property, you will be greeted by a welcoming entrance porch and reception hallway, seamlessly leading you into a spacious and light-filled lounge. This inviting room features dual aspects, French doors that open to the rear gardens, and an elegant fireplace. With a generous size of 350 square feet, this lounge offers a perfect space for relaxation and entertainment. The property also comprises a formal dining room and a fabulous fitted breakfast kitchen. The kitchen boasts a range of modern and stylish units with quartz worktops, a breakfast bar, and quality integrated appliances. Adjacent to the kitchen, you will find a large conservatory with French doors that open to the rear gardens, providing an ideal space to enjoy the outdoors. Completing the ground floor is a practical utility room, adding convenience to your daily routines.