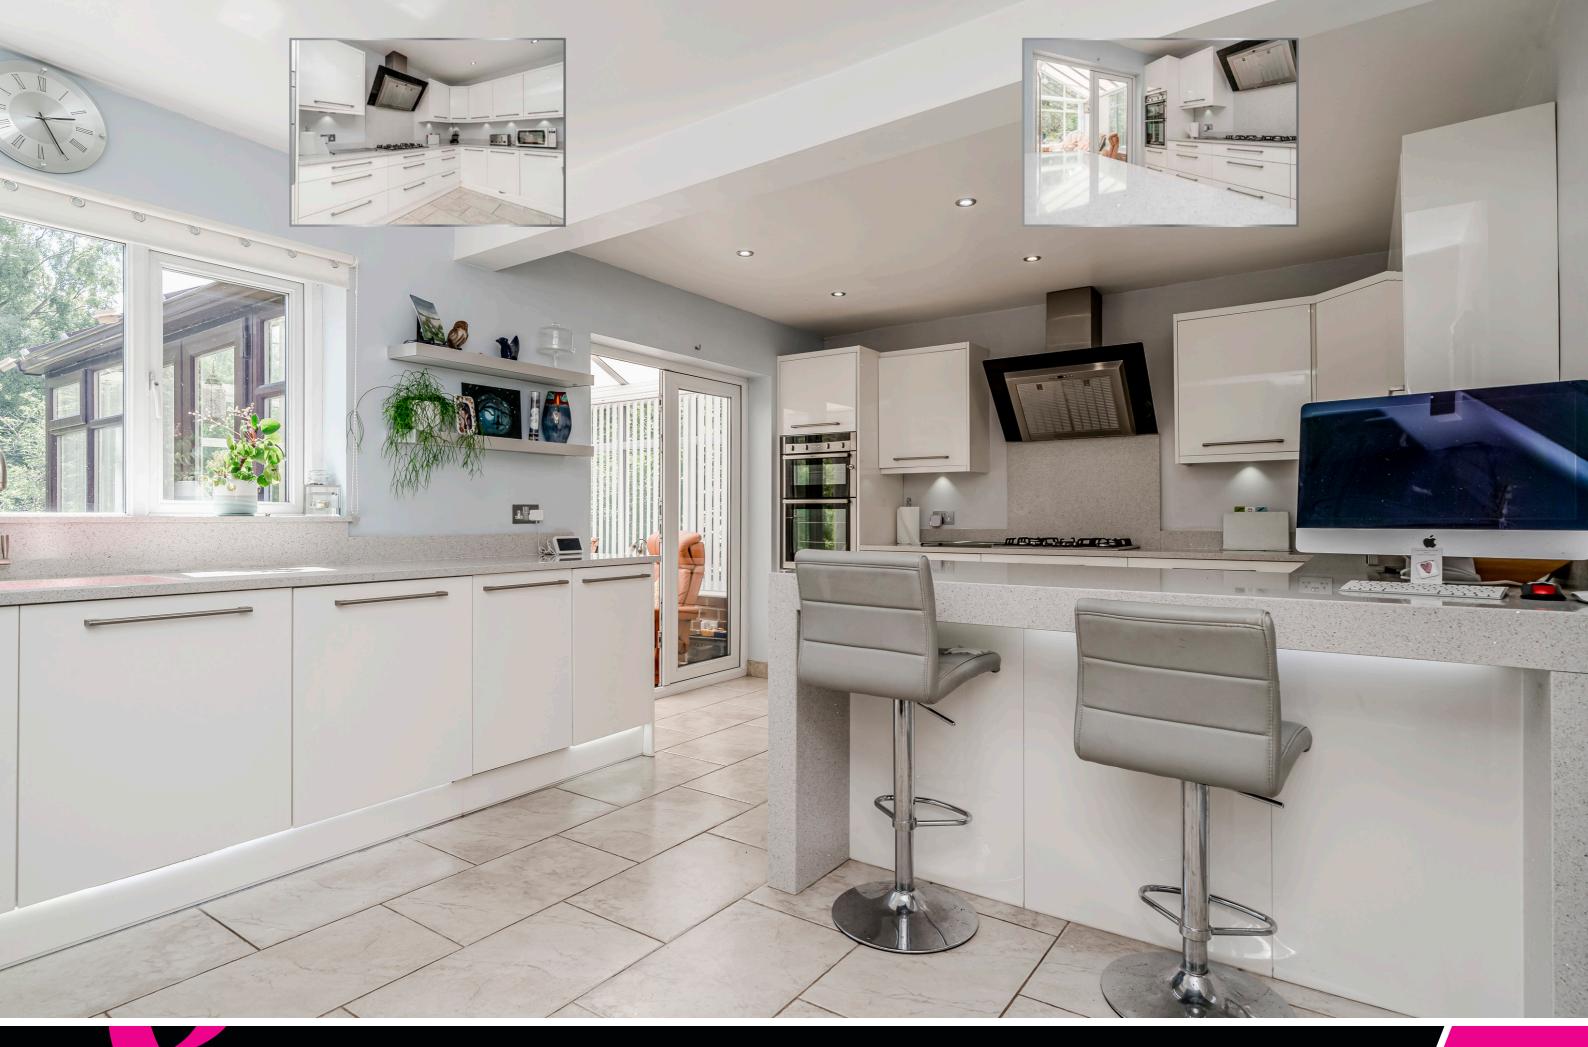

Done netering the property, you will be greeted by a welcoming entrance porch and reception hallway, seamlessly leading you into a spacious and light-filled lounge. This inviting room features dual aspects, French doors that open to the rear gardens, and an elegant fireplace. With a generous size of 350 square feet, this lounge offers a perfect space for relaxation and entertainment. The property also comprises a formal dining room and a fabulous fitted breakfast kitchen. The kitchen boasts a range of modern and stylish units with quartz worktops, a breakfast bar, and quality integrated appliances. Adjacent to the kitchen, you will find a large conservatory with French doors that open to the rear gardens, providing an ideal space to enjoy the outdoors. Completing the ground floor is a practical utility room, adding convenience to your daily routines.