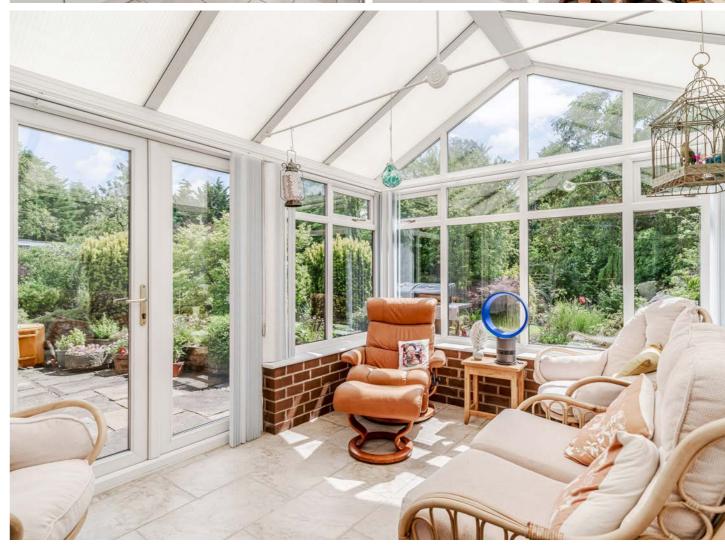

Done netering the property, you will be greeted by a welcoming entrance porch and reception hallway, seamlessly leading you into a spacious and light-filled lounge. This inviting room features dual aspects, French doors that open to the rear gardens, and an elegant fireplace. With a generous size of 350 square feet, this lounge offers a perfect space for relaxation and entertainment. The property also comprises a formal dining room and a fabulous fitted breakfast kitchen. The kitchen boasts a range of modern and stylish units with quartz worktops, a breakfast bar, and quality integrated appliances. Adjacent to the kitchen, you will find a large conservatory with French doors that open to the rear gardens, providing an ideal space to enjoy the outdoors. Completing the ground floor is a practical utility room, adding convenience to your daily routines.