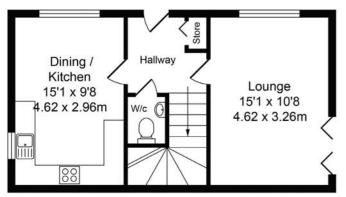

## Total Approx. Floor Area 858 Sq.ft. (79.8 Sq.M.)

Whilst every effort is made to accurately reproduce these floor plans, measurements are approximate, not to scale and for illustrative purposes only

Ground Floor Approx. Floor Area 429 Sq.Ft (39.9 Sq.M.)

This stylish property would be ideal for young families, working professionals or even luxury down-sizers. Accessed via the modern front entrance, one is received into a spacious hallway. The ground floor enjoys a beautiful main lounge area, which is finished with very tasteful decor and is flooded with an abundance of natural light via its dual aspects and French doors out into the gardens. The property flows through to a good sized and superbly appointed contemporary dining kitchen, complemented with a range of wall and base storage solutions, integrated appliances and stylish contrasting work-surfaces. The ground floor is rounded off with a handy two-piece cloaks/wc.