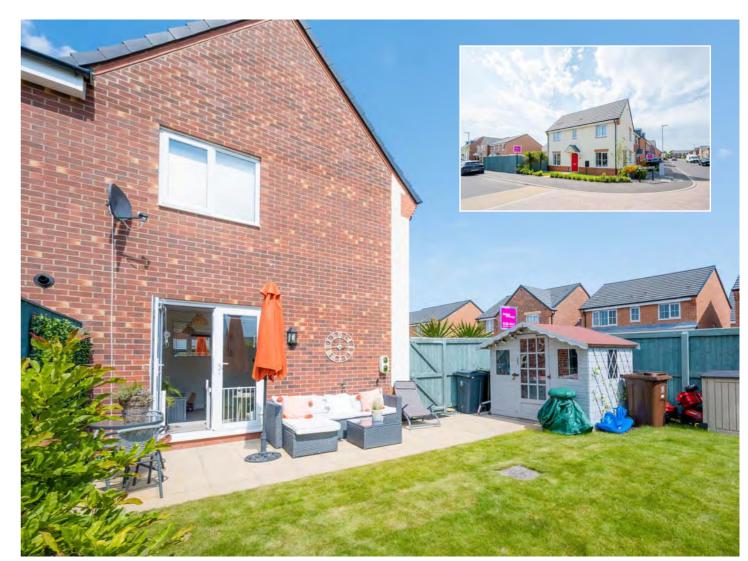

Externally, the rear of the property enjoys a large corner garden with parking area beyond, the spacious garden, has a sunny patio which is private and has sunny South facing aspects making it perfect for entertaining and dining-alfresco. This modern garden is predominantly laid to lawn and bordered by stylish and recently painted timber fencing. Extending to around 860 square foot of modern build living accommodation the property further benefits from gas central heating, double glazing throughout and a beautiful build quality, internal inspection is highly advised, and early viewing will be essential to avoid disappointment.