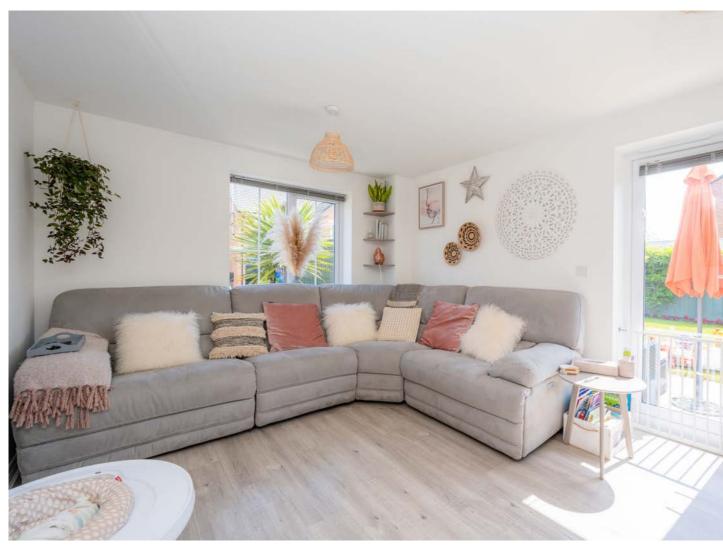

This stylish property would be ideal for young families, working professionals or even luxury down-sizers. Accessed via the modern front entrance, one is received into a spacious hallway. The ground floor enjoys a beautiful main lounge area, which is finished with very tasteful decor and is flooded with an abundance of natural light via its dual aspects and French doors out into the gardens. The property flows through to a good sized and superbly appointed contemporary dining kitchen, complemented with a range of wall and base storage solutions, integrated appliances and stylish contrasting work-surfaces. The ground floor is rounded off with a handy two-piece cloaks/wc.