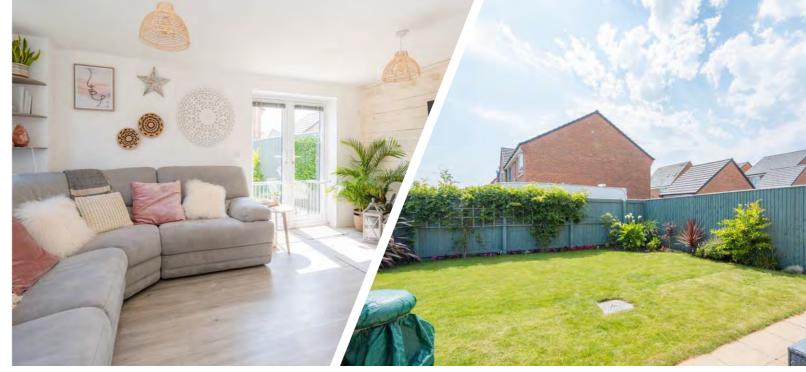

Arnold & Phillips are delighted to bring to market this superbly appointed and beautifully designed modern build three-bedroom semi-detached style property, positioned attractively along popular Bath Wood Close in Ormskirk. With ample off-road parking and residing on a larger than average corner plot, this contemporary property is ideally positioned within close reach of a wealth of local amenities, superb transport and commuter links and resides within the catchment area for highly regarded primary and secondary schools.

This stylish property would be ideal for young families, working professionals or even luxury down-sizers. Accessed via the modern front entrance, one is received into a spacious hallway. The ground floor enjoys a beautiful main lounge area, which is finished with very tasteful decor and is flooded with an abundance of natural light via its dual aspects and French doors out into the gardens. The property flows through to a good sized and superbly appointed contemporary dining kitchen, complemented with a range of wall and base storage solutions, integrated appliances and stylish contrasting work-surfaces. The ground floor is rounded off with a handy two-piece cloaks/wc.

Externally, the rear of the property enjoys a large corner garden with parking area beyond, the spacious garden, has a sunny patio which is private and has sunny South facing aspects making it perfect for entertaining and dining-alfresco. This modern garden is predominantly laid to lawn and bordered by stylish and recently painted timber fencing. Extending to around 860 square foot of modern build living accommodation the property further benefits from gas central heating, double glazing throughout and a beautiful build quality, internal inspection is highly advised, and early viewing will be essential to avoid disappointment.