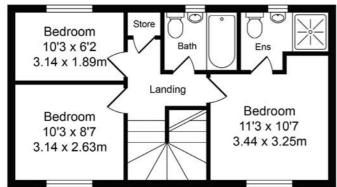

First Floor Approx. Floor Area 429 Sq.Ft (39.9 Sq.M.)

Every care has been taken with the preparation of this Sales Brochure but it is for general guidance only and complete accuracy cannot be guaranteed. If there is any point, which is of particular importance professional verification should be sought. This Sales Brochure does not constitute a contract or part of a contract. We are not qualified to verify tenure of property. Prospective purchasers should seek clarification from their solicitor or verify the tenure of this property for themselves by visiting www.landregisteronline.gov.uk. The mention of any appliances, fixtures or fittings does not imply they are in working order. Photographs are reproduced for general information and it cannot be inferred that any item shown is included in the sale. All dimensions are approximate.

The first floor enjoys three well-proportioned bedrooms with the master having a modern three-piece en-suite shower room with the two further bedrooms served by a modern tiled family bathroom, providing bath, wash hand basin, a low level wc and finished in a contemporary tiled design.