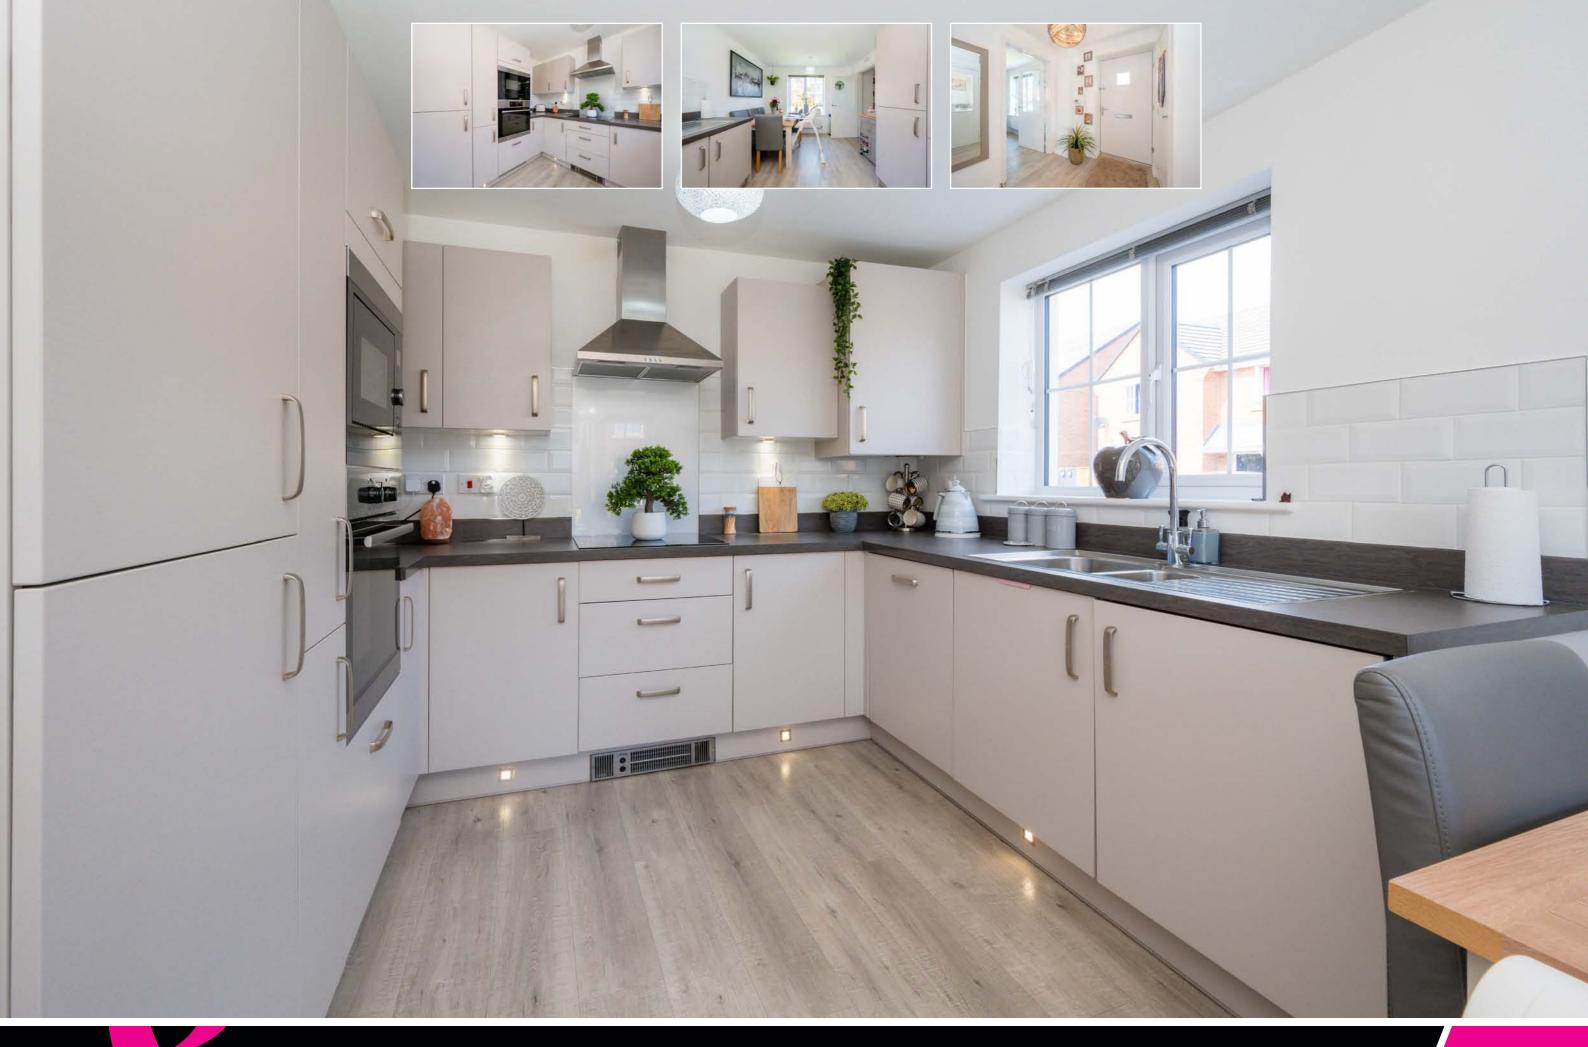

This stylish property would be ideal for young families, working professionals or even luxury down-sizers. Accessed via the modern front entrance, one is received into a spacious hallway. The ground floor enjoys a beautiful main lounge area, which is finished with very tasteful decor and is flooded with an abundance of natural light via its dual aspects and French doors out into the gardens. The property flows through to a good sized and superbly appointed contemporary dining kitchen, complemented with a range of wall and base storage solutions, integrated appliances and stylish contrasting work-surfaces. The ground floor is rounded off with a handy two-piece cloaks/wc.