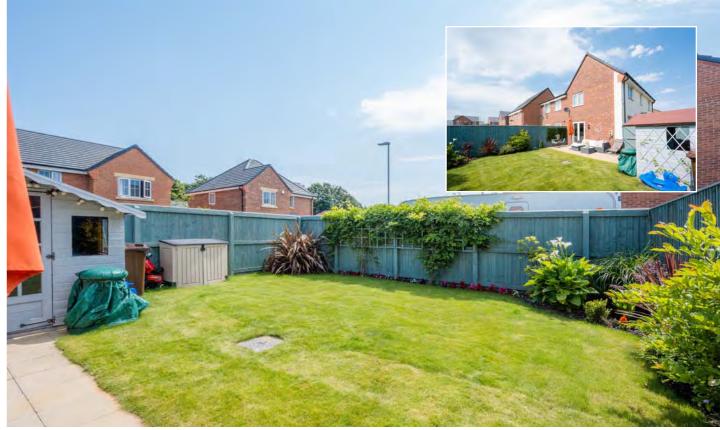

Externally, the rear of the property enjoys a large corner garden with parking area beyond, the spacious garden, has a sunny patio which is private and has sunny South facing aspects making it perfect for entertaining and dining-alfresco. This modern garden is predominantly laid to lawn and bordered by stylish and recently painted timber fencing. Extending to around 860 square foot of modern build living accommodation the property further benefits from gas central heating, double glazing throughout and a beautiful build quality, internal inspection is highly advised, and early viewing will be essential to avoid disappointment.