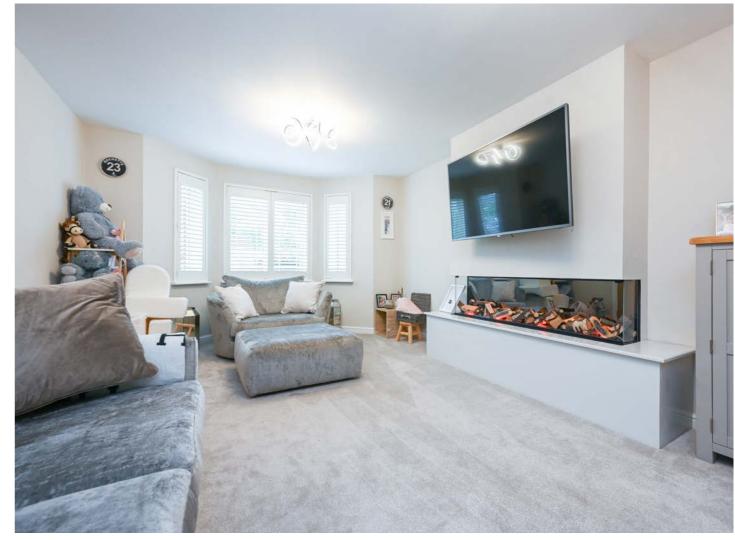

The well-planned accommodation is arranged over two inviting levels, providing ample space for a growing family. As you enter the property, you are greeted by a spacious entrance hall which flows through into the living room, a lively space with a bay window to the front aspect, feature glass fronted fireplace and double doors through to kitchen area. The kitchen itself is open to a large family dining and living area which forms part of the extension to the rear and combines to create a fabulous open space just perfect for entertaining with bi-fold doors out into the gardens. It also boasts an array of wall and base units, ample work space, and a range of integrated appliances, with a range oven and space for an American style fridge freezer. The ground floor also features a further reception room which is ideal for use as a home office, gym or play room, additionally there is a handy downstairs cloaks/wc.