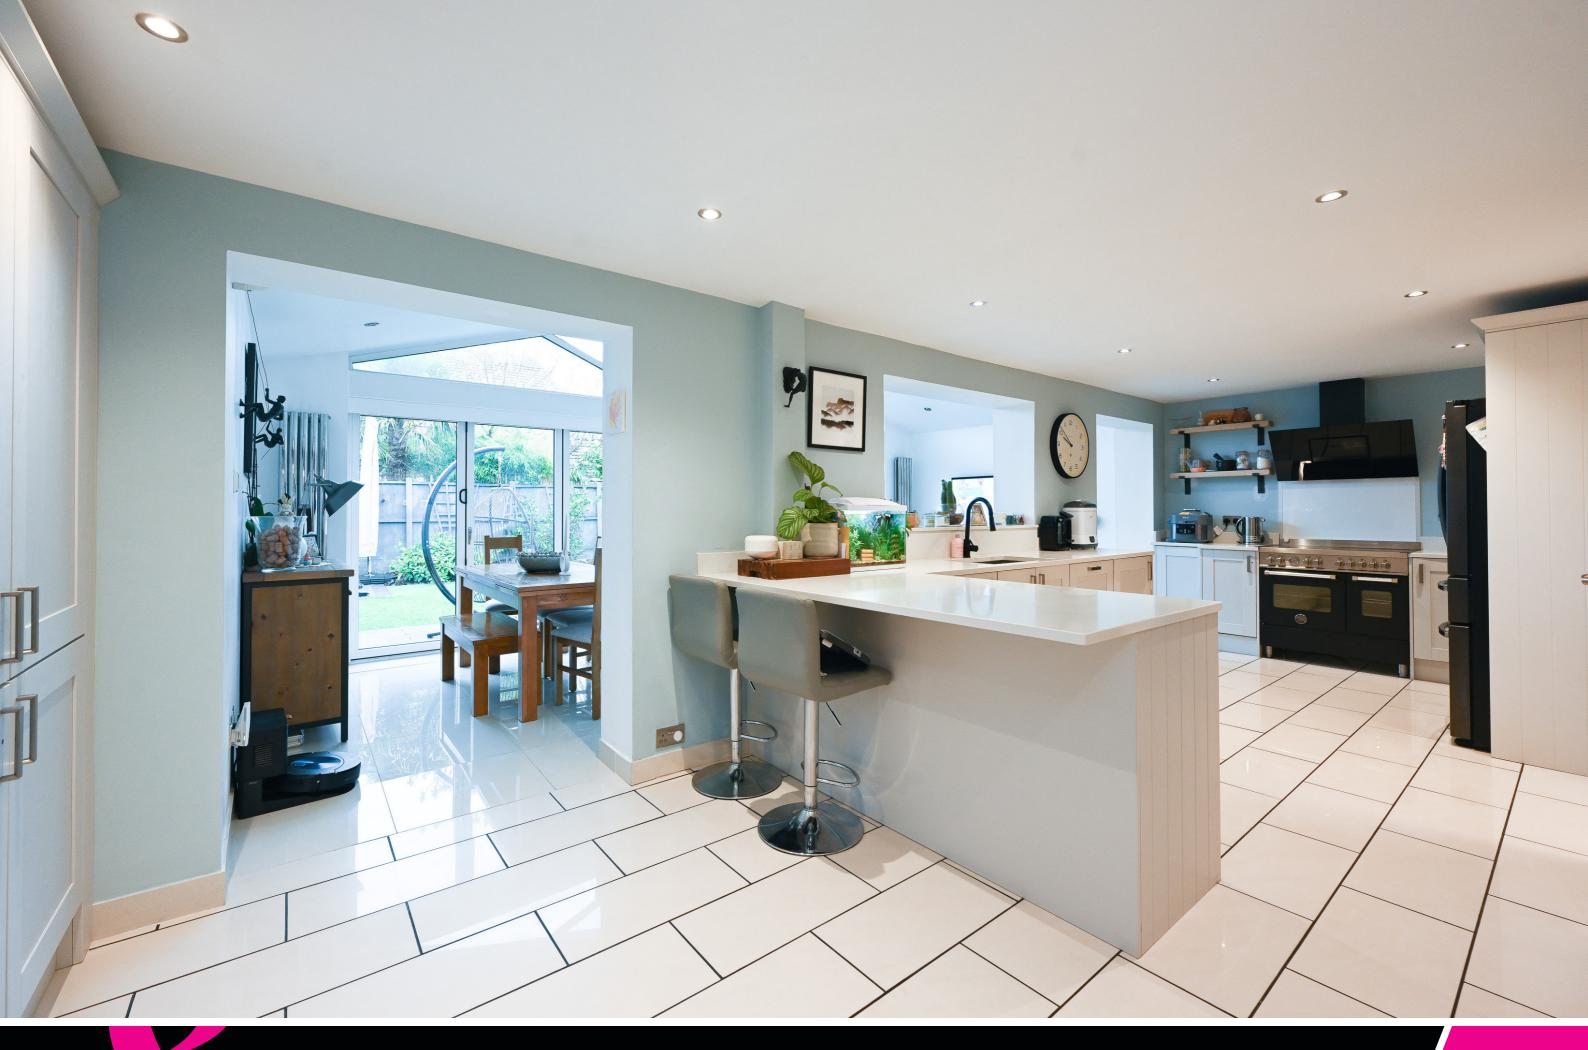

The well-planned accommodation is arranged over two inviting levels, providing ample space for a growing family. As you enter the property, you are greeted by a spacious entrance hall which flows through into the living room, a lively space with a bay window to the front aspect, feature glass fronted fireplace and double doors through to kitchen area. The kitchen itself is open to a large family dining and living area which forms part of the extension to the rear and combines to create a fabulous open space just perfect for entertaining with bi-fold doors out into the gardens. It also boasts an array of wall and base units, ample work space, and a range of integrated appliances, with a range oven and space for an American style fridge freezer. The ground floor also features a further reception room which is ideal for use as a home office, gym or play room, additionally there is a handy downstairs cloaks/wc.