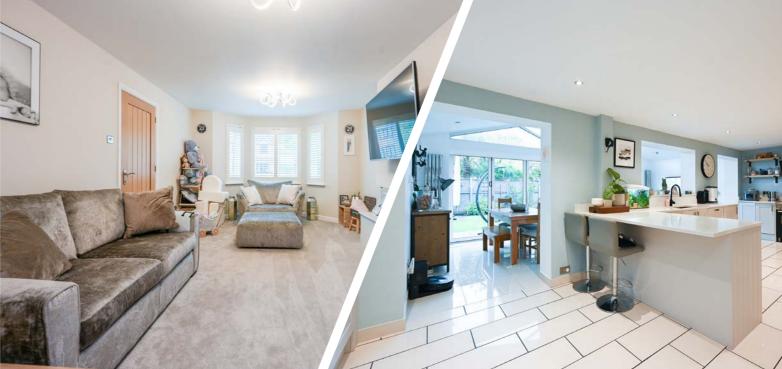

The well-planned accommodation is arranged over two inviting levels, providing ample space for a growing family. As you enter the property, you are greeted by a spacious entrance hall which flows through into the living room, a lively space with a bay window to the front aspect, feature glass fronted fireplace and double doors through to kitchen area. The kitchen itself is open to a large family dining and living area which forms part of the extension to the rear and combines to create a fabulous open space just perfect for entertaining with bi-fold doors out into the gardens. It also boasts an array of wall and base units, ample work space, and a range of integrated appliances, with a range oven and space for an American style fridge freezer. The ground floor also features a further reception room which is ideal for use as a home office, gym or play room, additionally there is a handy downstairs cloaks/wc.