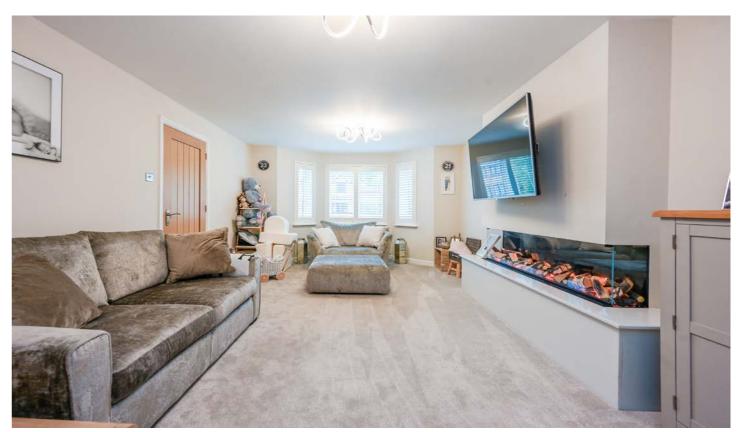

The well-planned accommodation is arranged over two inviting levels, providing ample space for a growing family. As you enter the property, you are greeted by a spacious entrance hall which flows through into the living room, a lively space with a bay window to the front aspect, feature glass fronted fireplace and double doors through to kitchen area. The kitchen itself is open to a large family dining and living area which forms part of the extension to the rear and combines to create a fabulous open space just perfect for entertaining with bi-fold doors out into the gardens. It also boasts an array of wall and base units, ample work space, and a range of integrated appliances, with a range oven and space for an American style fridge freezer. The ground floor also features a further reception room which is ideal for use as a home office, gym or play room, additionally there is a handy downstairs cloaks/wc.