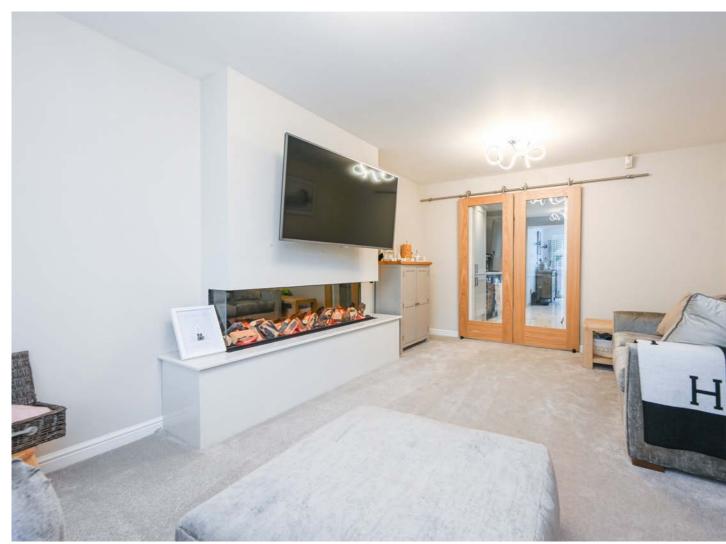

The well-planned accommodation is arranged over two inviting levels, providing ample space for a growing family. As you enter the property, you are greeted by a spacious entrance hall which flows through into the living room, a lively space with a bay window to the front aspect, feature glass fronted fireplace and double doors through to kitchen area. The kitchen itself is open to a large family dining and living area which forms part of the extension to the rear and combines to create a fabulous open space just perfect for entertaining with bi-fold doors out into the gardens. It also boasts an array of wall and base units, ample work space, and a range of integrated appliances, with a range oven and space for an American style fridge freezer. The ground floor also features a further reception room which is ideal for use as a home office, gym or play room, additionally there is a handy downstairs cloaks/wc.