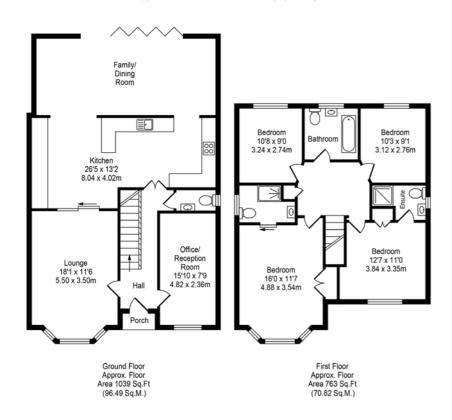

## Total Approx. Floor Area 1801 Sq.ft. (167.31 Sq.M.)

Whilst every effort is made to accurately reproduce these floor plans,measurements are approximate,not to scale and for illustrative purposes only

The well-planned accommodation is arranged over two inviting levels, providing ample space for a growing family. As you enter the property, you are greeted by a spacious entrance hall which flows through into the living room, a lively space with a bay window to the front aspect, feature glass fronted fireplace and double doors through to kitchen area. The kitchen itself is open to a large family dining and living area which forms part of the extension to the rear and combines to create a fabulous open space just perfect for entertaining with bi-fold doors out into the gardens. It also boasts an array of wall and base units, ample work space, and a range of integrated appliances, with a range oven and space for an American style fridge freezer. The ground floor also features a further reception room which is ideal for use as a home office, gym or play room, additionally there is a handy downstairs cloaks/wc.

Moving upstairs, the first floor offers a landing with an airing cupboard, ensuring that your laundry is always fresh and organised. The master bedroom is a true retreat, complete with fitted wardrobes and an adjoining en-suite shower room, providing a private sanctuary for relaxation. Additionally, there are three further double bedrooms, offering ample space for family members or guests. The second bedroom even benefits from its own en-suite, providing added convenience. Completing the first floor is a smart family bathroom suite, perfect for unwinding after a long day.