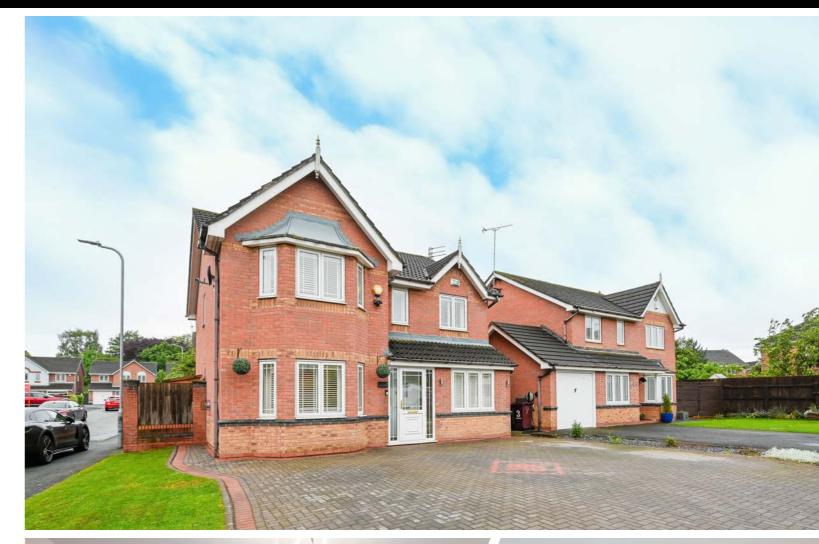

This extended modern detached property is situated in a quiet cul-de-sac on a popular modern development and offers a wealth of immaculate living space covering over 1800 square feet. With its double fronted design, this family home offers a stylish and contemporary finish with tasteful decor and high quality fixtures and fittings.

Externally, the property boasts a front garden with a laid-to-lawn area and ample off-street parking on the block paved driveway for four cars, ensuring that parking is never an issue. To the rear, there is a private rear garden, offering a secluded outdoor space for enjoying the fresh air and sunshine, the garden is fully enclosed and has artificial grass for ease of maintenance along with a patio decking area for outdoor dining and entertaining.