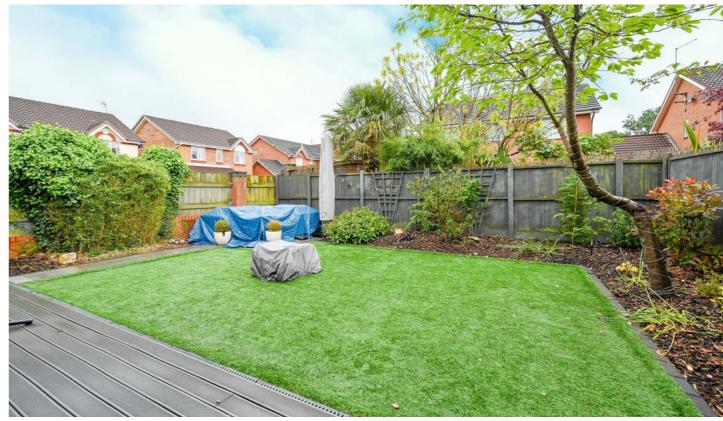

Externally, the property boasts a front garden with a laid-to-lawn area and ample off-street parking on the block paved driveway for four cars, ensuring that parking is never an issue. To the rear, there is a private rear garden, offering a secluded outdoor space for enjoying the fresh air and sunshine, the garden is fully enclosed and has artificial grass for ease of maintenance along with a patio decking area for outdoor dining and entertaining.