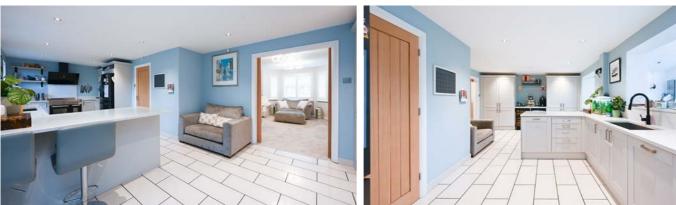

The well-planned accommodation is arranged over two inviting levels, providing ample space for a growing family. As you enter the property, you are greeted by a spacious entrance hall which flows through into the living room, a lively space with a bay window to the front aspect, feature glass fronted fireplace and double doors through to kitchen area. The kitchen itself is open to a large family dining and living area which forms part of the extension to the rear and combines to create a fabulous open space just perfect for entertaining with bi-fold doors out into the gardens. It also boasts an array of wall and base units, ample work space, and a range of integrated appliances, with a range oven and space for an American style fridge freezer. The ground floor also features a further reception room which is ideal for use as a home office, gym or play room, additionally there is a handy downstairs cloaks/wc.