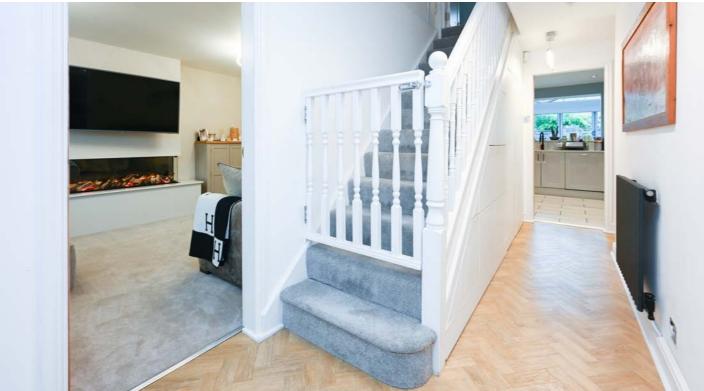

The well-planned accommodation is arranged over two inviting levels, providing ample space for a growing family. As you enter the property, you are greeted by a spacious entrance hall which flows through into the living room, a lively space with a bay window to the front aspect, feature glass fronted fireplace and double doors through to kitchen area. The kitchen itself is open to a large family dining and living area which forms part of the extension to the rear and combines to create a fabulous open space just perfect for entertaining with bi-fold doors out into the gardens. It also boasts an array of wall and base units, ample work space, and a range of integrated appliances, with a range oven and space for an American style fridge freezer. The ground floor also features a further reception room which is ideal for use as a home office, gym or play room, additionally there is a handy downstairs cloaks/wc.