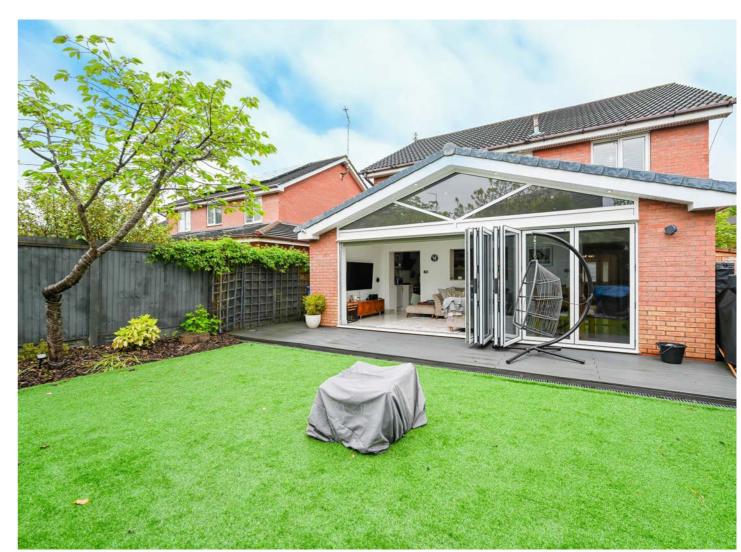

The well-planned accommodation is arranged over two inviting levels, providing ample space for a growing family. As you enter the property, you are greeted by a spacious entrance hall which flows through into the living room, a lively space with a bay window to the front aspect, feature glass fronted fireplace and double doors through to kitchen area. The kitchen itself is open to a large family dining and living area which forms part of the extension to the rear and combines to create a fabulous open space just perfect for entertaining with bi-fold doors out into the gardens. It also boasts an array of wall and base units, ample work space, and a range of integrated appliances, with a range oven and space for an American style fridge freezer. The ground floor also features a further reception room which is ideal for use as a home office, gym or play room, additionally there is a handy downstairs cloaks/wc.

Externally, the property boasts a front garden with a laid-to-lawn area and ample off-street parking on the block paved driveway for four cars, ensuring that parking is never an issue. To the rear, there is a private rear garden, offering a secluded outdoor space for enjoying the fresh air and sunshine, the garden is fully enclosed and has artificial grass for ease of maintenance along with a patio decking area for outdoor dining and entertaining.