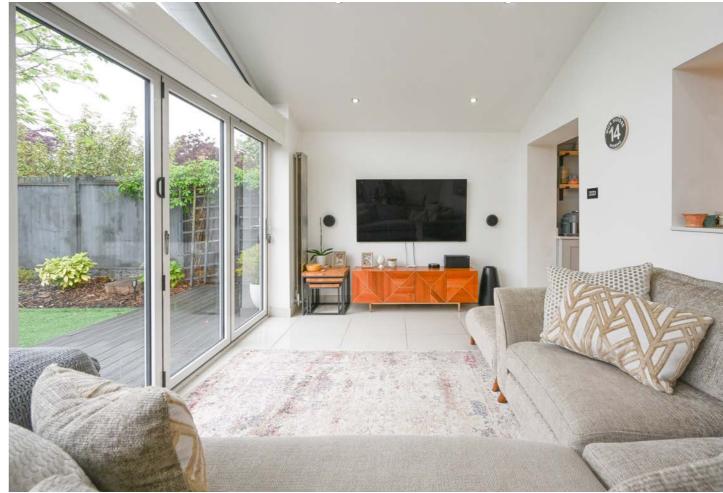

The well-planned accommodation is arranged over two inviting levels, providing ample space for a growing family. As you enter the property, you are greeted by a spacious entrance hall which flows through into the living room, a lively space with a bay window to the front aspect, feature glass fronted fireplace and double doors through to kitchen area. The kitchen itself is open to a large family dining and living area which forms part of the extension to the rear and combines to create a fabulous open space just perfect for entertaining with bi-fold doors out into the gardens. It also boasts an array of wall and base units, ample work space, and a range of integrated appliances, with a range oven and space for an American style fridge freezer. The ground floor also features a further reception room which is ideal for use as a home office, gym or play room, additionally there is a handy downstairs cloaks/wc.