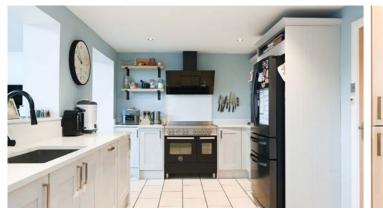

The well-planned accommodation is arranged over two inviting levels, providing ample space for a growing family. As you enter the property, you are greeted by a spacious entrance hall which flows through into the living room, a lively space with a bay window to the front aspect, feature glass fronted fireplace and double doors through to kitchen area. The kitchen itself is open to a large family dining and living area which forms part of the extension to the rear and combines to create a fabulous open space just perfect for entertaining with bi-fold doors out into the gardens. It also boasts an array of wall and base units, ample work space, and a range of integrated appliances, with a range oven and space for an American style fridge freezer. The ground floor also features a further reception room which is ideal for use as a home office, gym or play room, additionally there is a handy downstairs cloaks/wc.