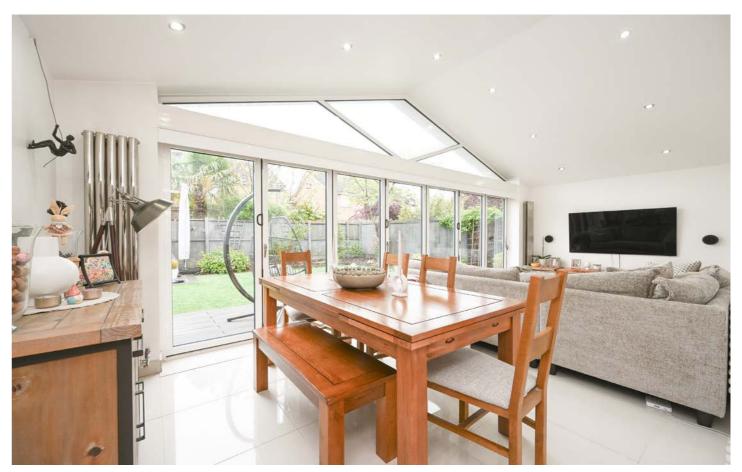

The well-planned accommodation is arranged over two inviting levels, providing ample space for a growing family. As you enter the property, you are greeted by a spacious entrance hall which flows through into the living room, a lively space with a bay window to the front aspect, feature glass fronted fireplace and double doors through to kitchen area. The kitchen itself is open to a large family dining and living area which forms part of the extension to the rear and combines to create a fabulous open space just perfect for entertaining with bi-fold doors out into the gardens. It also boasts an array of wall and base units, ample work space, and a range of integrated appliances, with a range oven and space for an American style fridge freezer. The ground floor also features a further reception room which is ideal for use as a home office, gym or play room, additionally there is a handy downstairs cloaks/wc.