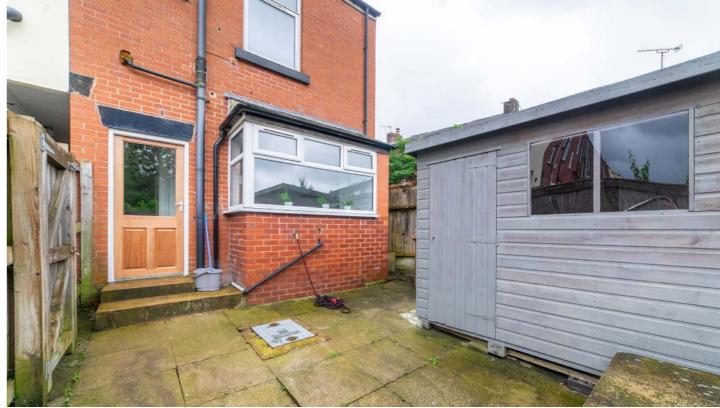

pstairs, you will find three bedrooms and a family bathroom featuring a pedestal sink, wc, bath, and contemporary tiling.

The rear of the property boasts a fully paved area with a garden shed, ideal for storage.