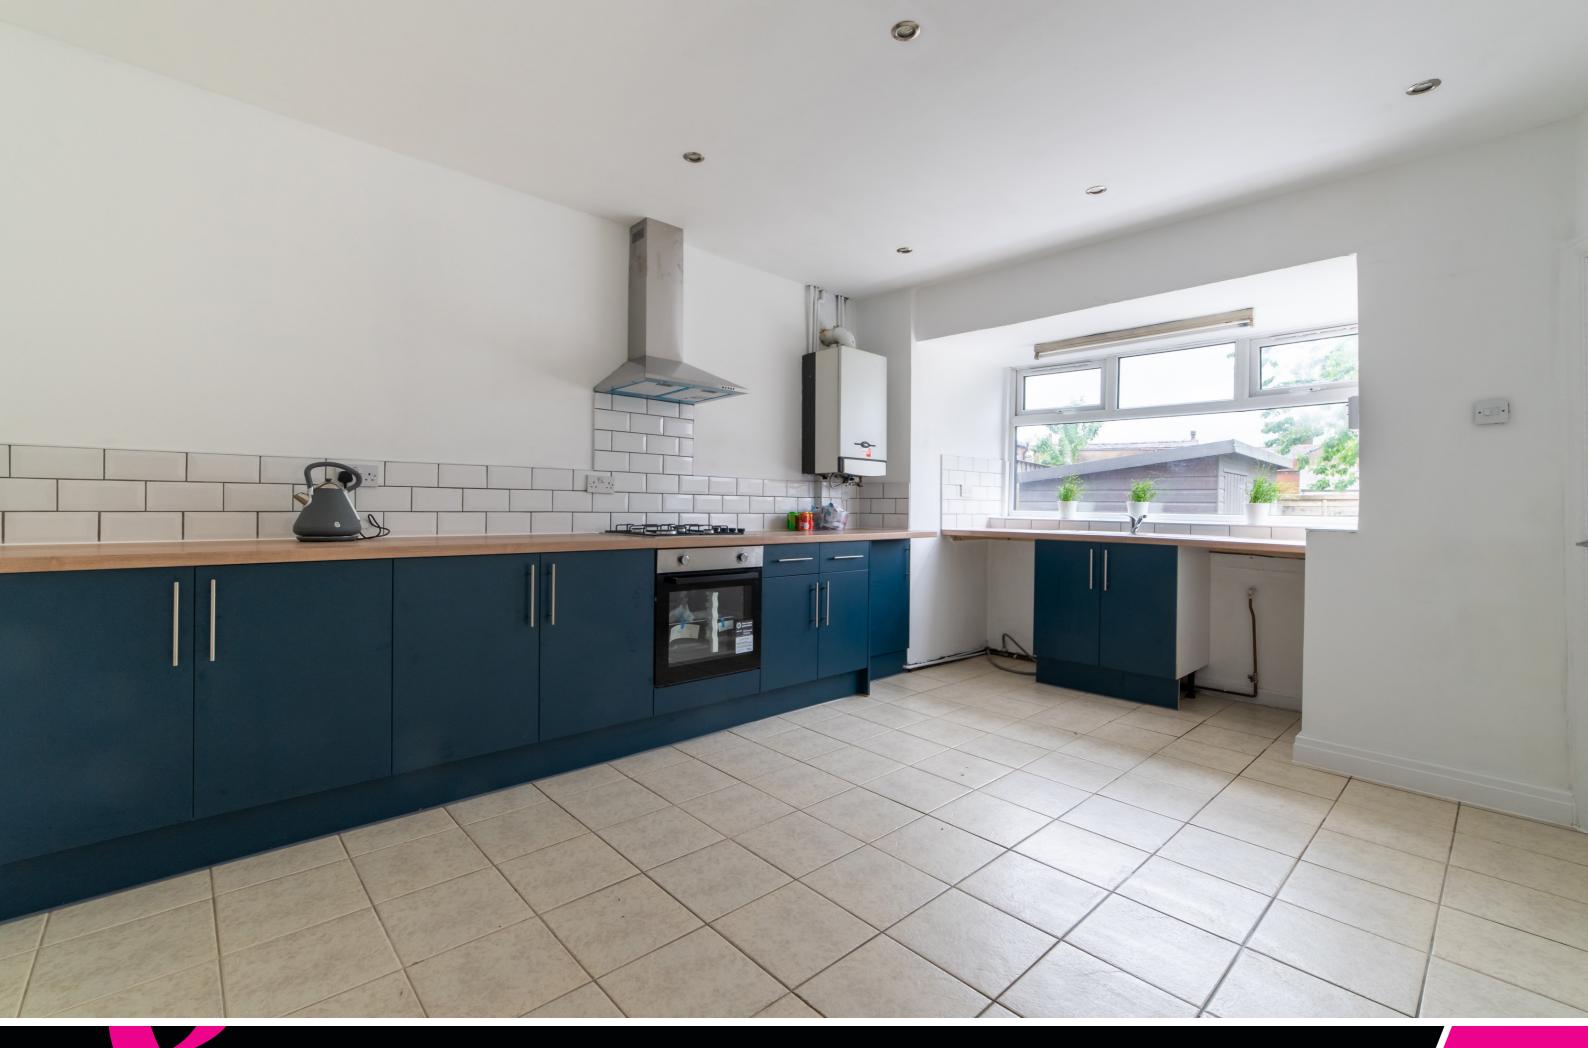

This charming end terraced property, recently updated, is the perfect choice for those looking for their first home.

Don entering, you are greeted by a welcoming porch that leads into a spacious lounge. The lounge flows seamlessly into a newly renovated kitchen, complete with modern units, oak effect work surfaces, and a range of integrated appliances. The kitchen also provides access to the rear courtyard.