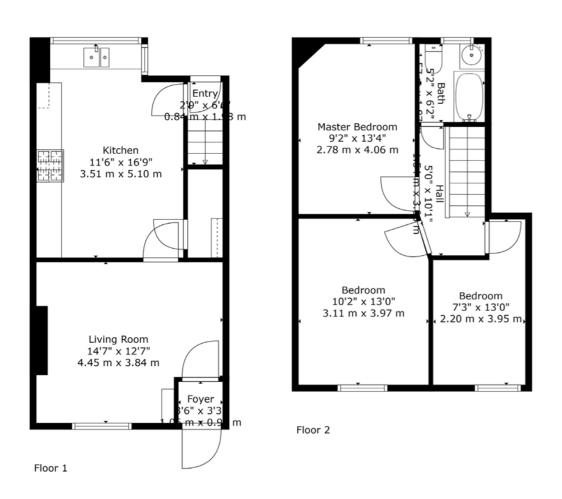

**Chorley:** 01257 241173 Ormskirk: 01695 570102 Parbold: 01257 442789 Southport: 01704 778668 arnoldandphillips.com

**TOTAL: 845 sq. ft, 78 m2** FLOOR 1: 414 sq. ft, 38 m2, FLOOR 2: 431 sq. ft, 40 m2

Measurements Are Calculated By Cubicasa Technology. Deemed Highly Reliable But Not Guaranteed

This charming end terraced property, recently updated, is the perfect choice for those looking for their first home.

Don entering, you are greeted by a welcoming porch that leads into a spacious lounge. The lounge flows seamlessly into a newly renovated kitchen, complete with modern units, oak effect work surfaces, and a range of integrated appliances. The kitchen also provides access to the rear courtyard.

pstairs, you will find three bedrooms and a family bathroom featuring a pedestal sink, wc, bath, and contemporary tiling.

The rear of the property boasts a fully paved area with a garden shed, ideal for storage.