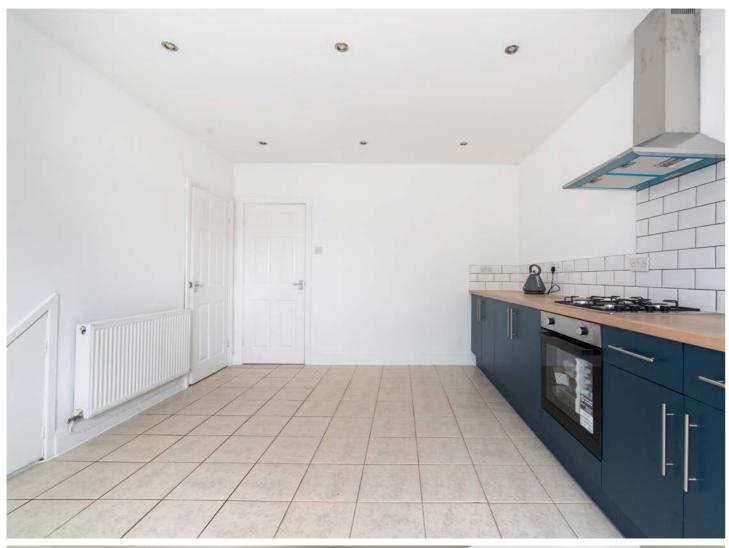

This charming end terraced property, recently updated, is the perfect choice for those looking for their first home.

Don entering, you are greeted by a welcoming porch that leads into a spacious lounge. The lounge flows seamlessly into a newly renovated kitchen, complete with modern units, oak effect work surfaces, and a range of integrated appliances. The kitchen also provides access to the rear courtyard.

## KEY FEATURES

Renovated End Terraced Home

Three Bedrooms

Circa 845 Square Feet

Spacious Lounge

Good Sized Kitchen

Modern Family Bathroom

Rear Courtyard