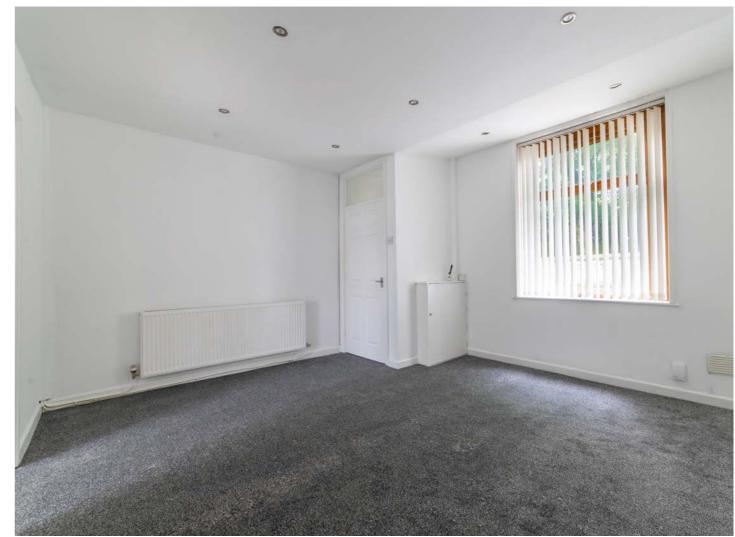

pstairs, you will find three bedrooms and a family bathroom featuring a pedestal sink, wc, bath, and contemporary tiling.

The rear of the property boasts a fully paved area with a garden shed, ideal for storage.

## KEY FEATURES

Renovated End Terraced Home

Three Bedrooms

Circa 845 Square Feet

Spacious Lounge

Good Sized Kitchen

Modern Family Bathroom

Rear Courtyard