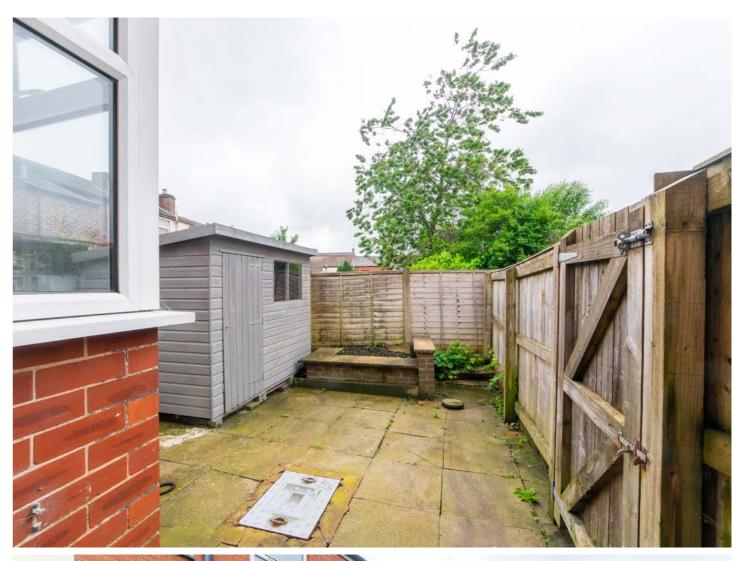

pstairs, you will find three bedrooms and a family bathroom featuring a pedestal sink, wc, bath, and contemporary tiling.

The rear of the property boasts a fully paved area with a garden shed, ideal for storage.