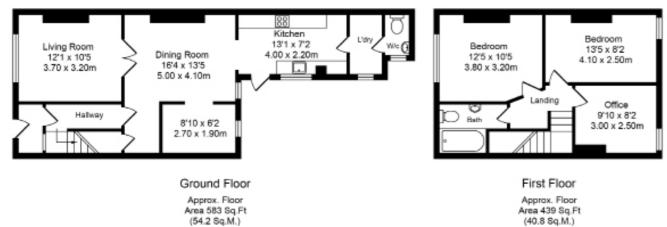

Square Lane, Burscough Offers in Excess of £240,000

(40.8 Sq.M.)

Total Approx. Floor Area 1022 Sq.ft. (95.0 Sq.M.) Whilst every effort is made to accurately reproduce these floor plans, measurements are approximate not to scale and for illustrative purposes only

Tonveniently located within walking distance of Burscough Village, residents will →appreciate easy access to local amenities and excellent transport links, including the nearby rail station.

deal for families and professionals, this residence boasts a wealth of period features seamlessly blended with modern conveniences. The ground floor welcomes you with two spacious reception rooms, elegantly adorned and centred around contemporary feature fireplaces. The country-style fitted kitchen to the rear offers a delightful space for culinary pursuits, complete with a range of integrated appliances and ample storage solutions. A convenient laundry room and WC complete the ground floor layout.

Tpstairs, three well-proportioned bedrooms await, two of which are generously sized doubles, all neutrally decorated to create a serene ambiance. A newly installed family bathroom showcases stylish tiled finishes and modern fixtures, including a bath with overhead shower.