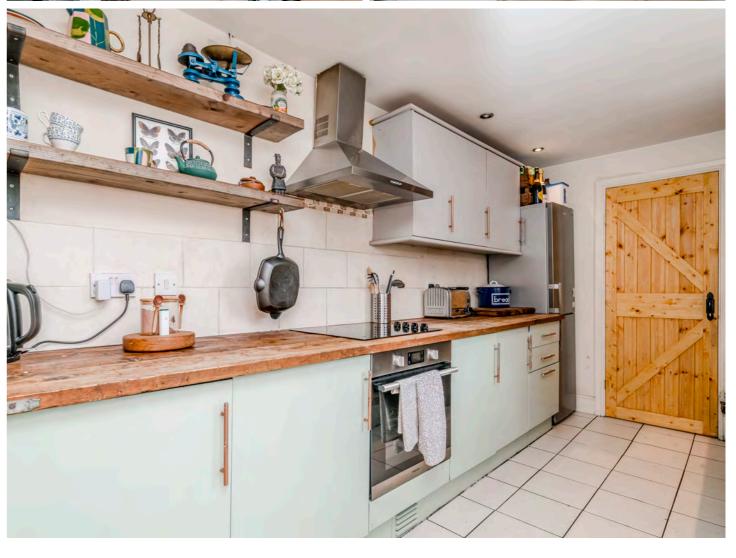

Tonveniently located within walking distance of Burscough Village, residents will →appreciate easy access to local amenities and excellent transport links, including the nearby rail station.

deal for families and professionals, this residence boasts a wealth of period features seamlessly blended with modern conveniences. The ground floor welcomes you with two spacious reception rooms, elegantly adorned and centred around contemporary feature fireplaces. The country-style fitted kitchen to the rear offers a delightful space for culinary pursuits, complete with a range of integrated appliances and ample storage solutions. A convenient laundry room and WC complete the ground floor layout.