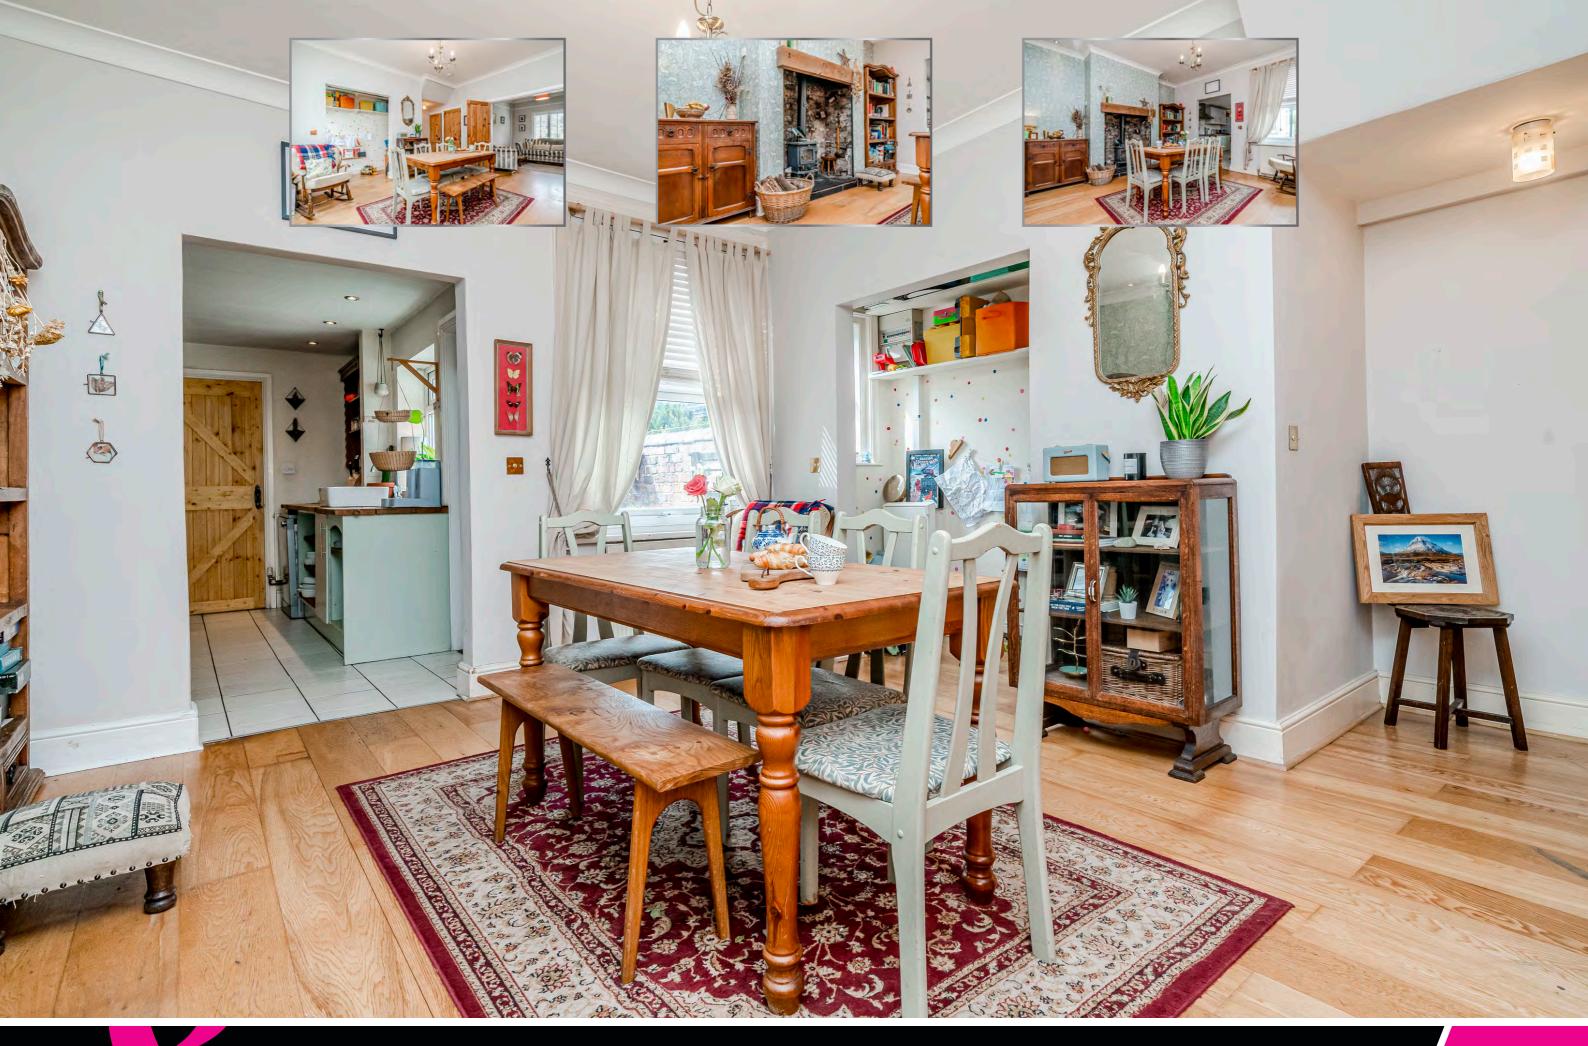

Tonveniently located within walking distance of Burscough Village, residents will →appreciate easy access to local amenities and excellent transport links, including the nearby rail station.

deal for families and professionals, this residence boasts a wealth of period features seamlessly blended with modern conveniences. The ground floor welcomes you with two spacious reception rooms, elegantly adorned and centred around contemporary feature fireplaces. The country-style fitted kitchen to the rear offers a delightful space for culinary pursuits, complete with a range of integrated appliances and ample storage solutions. A convenient laundry room and WC complete the ground floor layout.