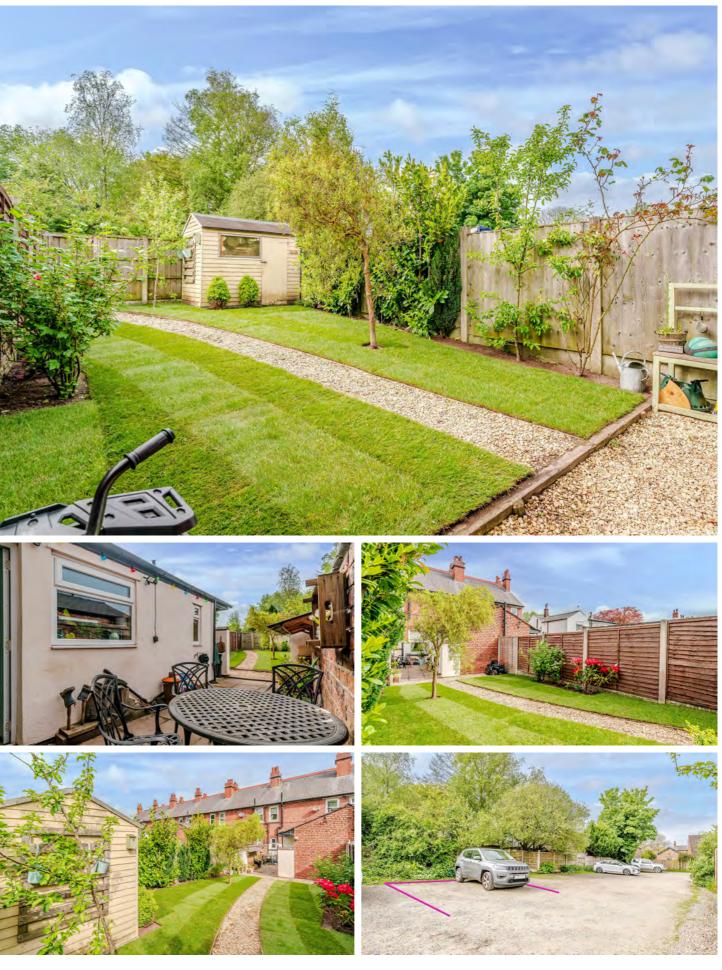

utside, generous gardens await, featuring a centrally turfed lawn bordered J by mature trees, plants, and shrubs. An expansive patio terrace provides the perfect setting for outdoor entertaining, while off-road parking at the rear ensures practicality and convenience.