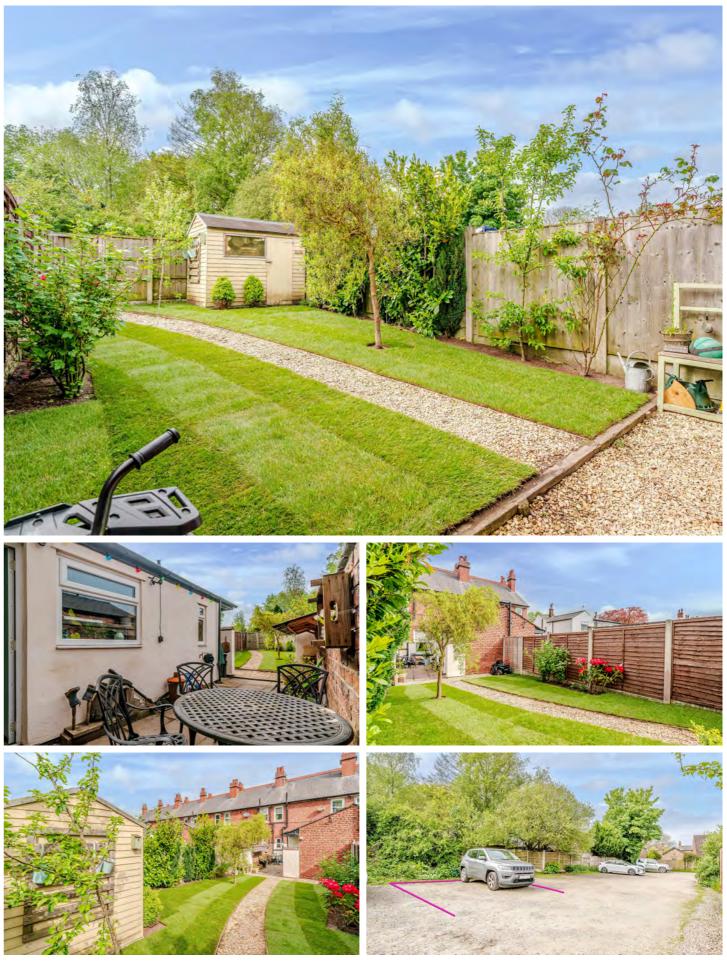

utside, generous gardens await, featuring a centrally turfed lawn bordered J by mature trees, plants, and shrubs. An expansive patio terrace provides the perfect setting for outdoor entertaining, while off-road parking at the rear ensures practicality and convenience.