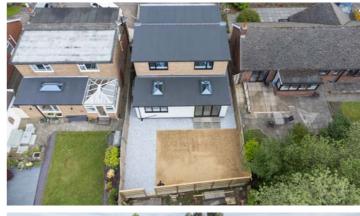

Etranquil outdoor space that is not overlooked. A generous driveway provides ample off-road parking and grants access to an integral garage, ensuring convenience and security.

Situated in a highly desirable location, the property benefits from its proximity to Burscough village centre, offering a wide range of excellent amenities. Additionally, the nearby local canal is home to several delightful country pubs, perfect for leisurely strolls and enjoying the picturesque surroundings. Ormskirk is just a short drive away, providing further amenities including schools, restaurants, cafes, and boutiques. The property also offers easy access to local motorway networks, allowing convenient travel to Southport, Liverpool, and Manchester.

Ample Off Road Parking & Integral Garage