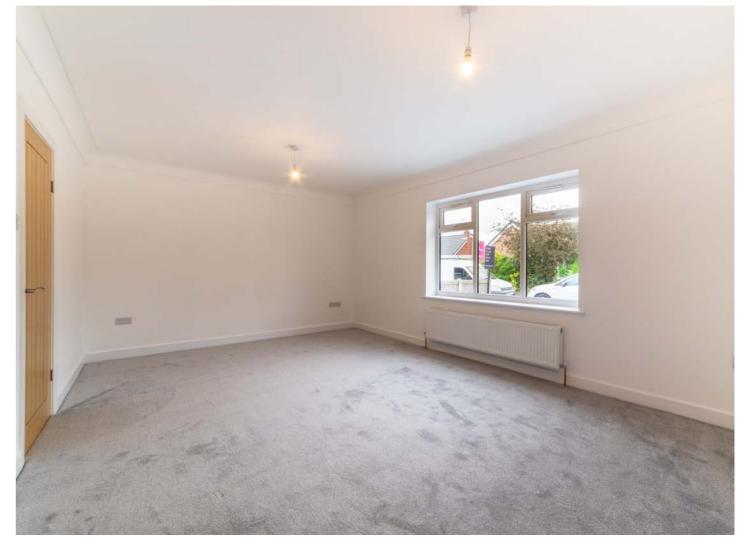

Upon entering, you are greeted by a welcoming reception hallway that sets the tone for the rest of the home. The spacious lounge provides a comfortable retreat, while the beautiful fitted kitchen is a true standout feature. Adorned with contemporary anthracite grey wall and base cabinets, complemented by contrasting work-surfaces, this kitchen is both stylish and functional. It is equipped with an induction hob, integrated oven and microwave, and a breakfast bar. Ample space is available for a washing machine and fridge freezer. The kitchen seamlessly opens up to a living area which in turn opens through to a dining room, creating a perfect space for everyday family living and entertaining. Completing the ground floor is a convenient downstairs bathroom, featuring a walk-in shower and a modern vanity unit.