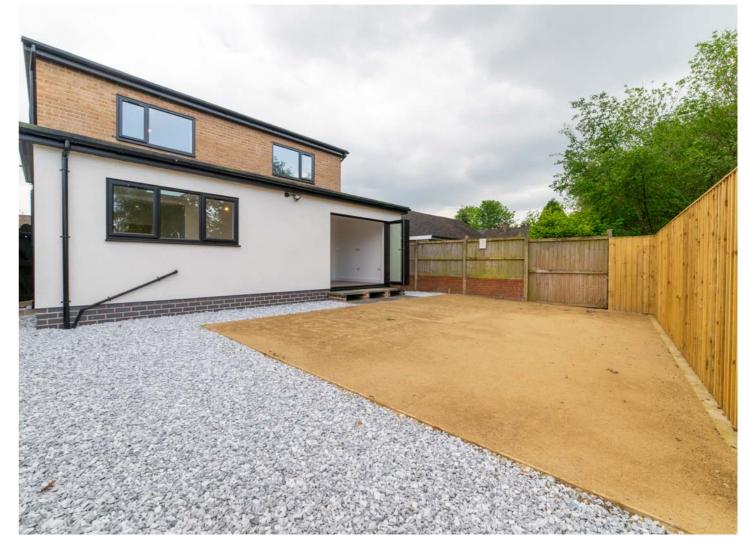

Etranquil outdoor space that is not overlooked. A generous driveway provides ample off-road parking and grants access to an integral garage, ensuring convenience and security.

Situated in a highly desirable location, the property benefits from its proximity to Burscough village centre, offering a wide range of excellent amenities. Additionally, the nearby local canal is home to several delightful country pubs, perfect for leisurely strolls and enjoying the picturesque surroundings. Ormskirk is just a short drive away, providing further amenities including schools, restaurants, cafes, and boutiques. The property also offers easy access to local motorway networks, allowing convenient travel to Southport, Liverpool, and Manchester.

Ample Off Road Parking & Integral Garage