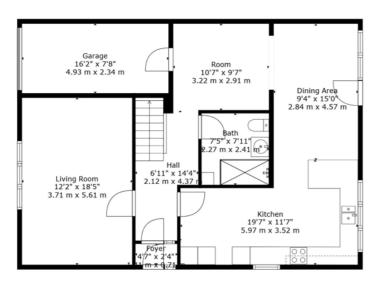

Ormskirk: 01695 570102 Southport: 01704 778668 Parbold: 01257 442789 Chorley: 01257 241173 arnoldandphillips.com

Floor 2

Floor 1

TOTAL: 1445 sq. ft, 134 m2 FLOOR 1: 848 sq. ft, 79 m2, FLOOR 2: 597 sq. ft, 55 m2 EXCLUDED AREAS: GARAGE: 124 sq. ft, 12 m2

Upon entering, you are greeted by a welcoming reception hallway that sets the tone for the rest of the home. The spacious lounge provides a comfortable retreat, while the beautiful fitted kitchen is a true standout feature. Adorned with contemporary anthracite grey wall and base cabinets, complemented by contrasting work-surfaces, this kitchen is both stylish and functional. It is equipped with an induction hob, integrated oven and microwave, and a breakfast bar. Ample space is available for a washing machine and fridge freezer. The kitchen seamlessly opens up to a living area which in turn opens through to a dining room, creating a perfect space for everyday family living and entertaining. Completing the ground floor is a convenient downstairs bathroom, featuring a walk-in shower and a modern vanity unit.