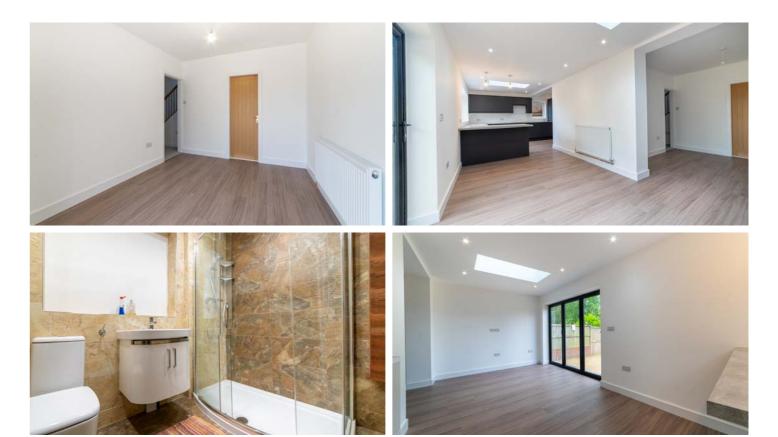

Upon entering, you are greeted by a welcoming reception hallway that sets the tone for the rest of the home. The spacious lounge provides a comfortable retreat, while the beautiful fitted kitchen is a true standout feature. Adorned with contemporary anthracite grey wall and base cabinets, complemented by contrasting work-surfaces, this kitchen is both stylish and functional. It is equipped with an induction hob, integrated oven and microwave, and a breakfast bar. Ample space is available for a washing machine and fridge freezer. The kitchen seamlessly opens up to a living area which in turn opens through to a dining room, creating a perfect space for everyday family living and entertaining. Completing the ground floor is a convenient downstairs bathroom, featuring a walk-in shower and a modern vanity unit.

Moving upstairs, you will find three well-proportioned bedrooms, each neutrally decorated and newly carpeted. The master bedroom boasts a brand new modern white three-piece en-suite bathroom, adding a touch of luxury to your private retreat. A further bathroom, featuring a two-piece suite with a WC and wash hand basin, completes the first floor.