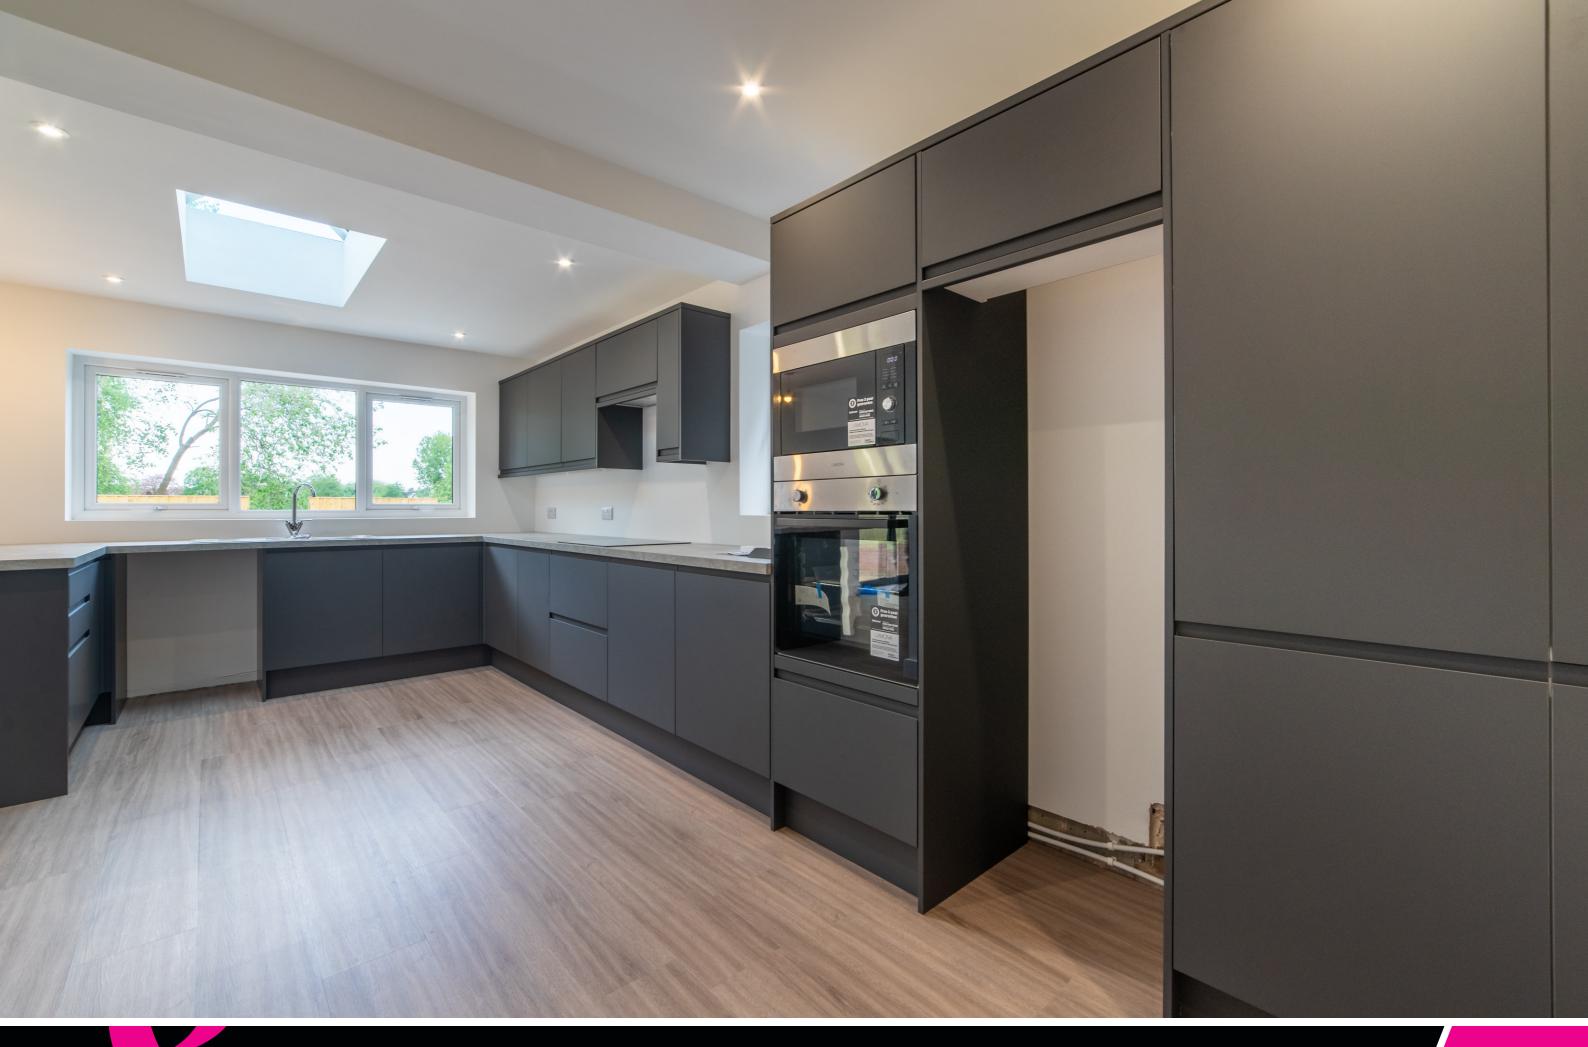

Upon entering, you are greeted by a welcoming reception hallway that sets the tone for the rest of the home. The spacious lounge provides a comfortable retreat, while the beautiful fitted kitchen is a true standout feature. Adorned with contemporary anthracite grey wall and base cabinets, complemented by contrasting work-surfaces, this kitchen is both stylish and functional. It is equipped with an induction hob, integrated oven and microwave, and a breakfast bar. Ample space is available for a washing machine and fridge freezer. The kitchen seamlessly opens up to a living area which in turn opens through to a dining room, creating a perfect space for everyday family living and entertaining. Completing the ground floor is a convenient downstairs bathroom, featuring a walk-in shower and a modern vanity unit.