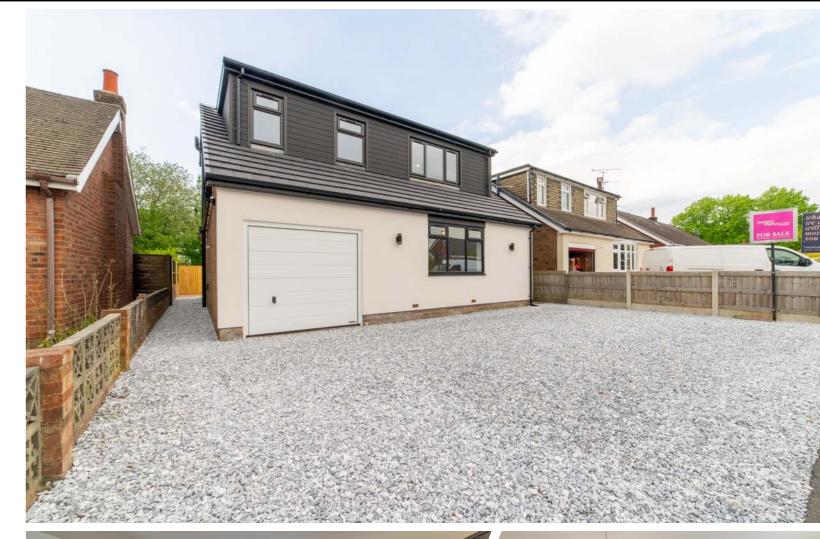

This recently refurbished and fully renovated three-bedroom detached home, offers a generous and flexible floor plan covering 1,445 square feet. Meticulously finished to an exceptional standard, the property exudes tasteful decor and boasts high-quality fixtures and fittings throughout.

Etranquil outdoor space that is not overlooked. A generous driveway provides ample off-road parking and grants access to an integral garage, ensuring convenience and security.

Situated in a highly desirable location, the property benefits from its proximity to Burscough village centre, offering a wide range of excellent amenities. Additionally, the nearby local canal is home to several delightful country pubs, perfect for leisurely strolls and enjoying the picturesque surroundings. Ormskirk is just a short drive away, providing further amenities including schools, restaurants, cafes, and boutiques. The property also offers easy access to local motorway networks, allowing convenient travel to Southport, Liverpool, and Manchester.

Ample Off Road Parking & Integral Garage