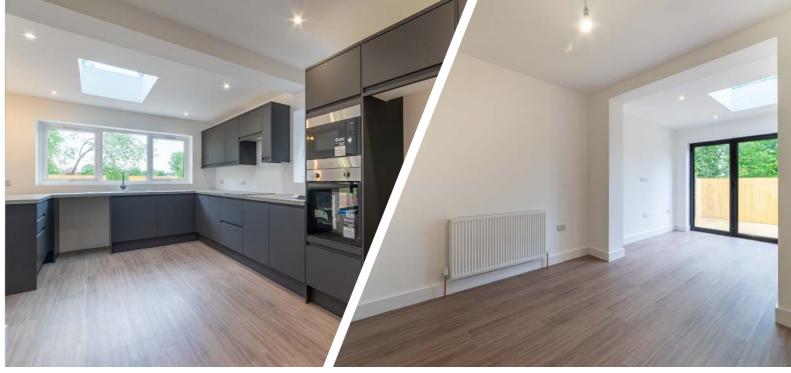

Upon entering, you are greeted by a welcoming reception hallway that sets the tone for the rest of the home. The spacious lounge provides a comfortable retreat, while the beautiful fitted kitchen is a true standout feature. Adorned with contemporary anthracite grey wall and base cabinets, complemented by contrasting work-surfaces, this kitchen is both stylish and functional. It is equipped with an induction hob, integrated oven and microwave, and a breakfast bar. Ample space is available for a washing machine and fridge freezer. The kitchen seamlessly opens up to a living area which in turn opens through to a dining room, creating a perfect space for everyday family living and entertaining. Completing the ground floor is a convenient downstairs bathroom, featuring a walk-in shower and a modern vanity unit.

## KEY FEATURES

FULLY RENOVATED
DETACHED HOME

Generous Floor Plan Extending To Circa 1445 Sq Ft

> Three Bedrooms (Master With En-Suite)

High Quality Fixtures & Fittings Throughout

BEAUTIFUL FITTED KITCHEN

Spacious & Private Rear Garden