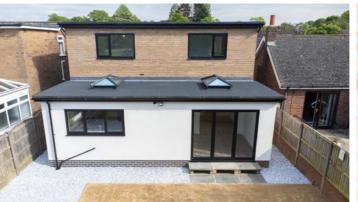

This recently refurbished and fully renovated three-bedroom detached home, offers a generous and flexible floor plan covering 1,445 square feet. Meticulously finished to an exceptional standard, the property exudes tasteful decor and boasts high-quality fixtures and fittings throughout.

Upon entering, you are greeted by a welcoming reception hallway that sets the tone for the rest of the home. The spacious lounge provides a comfortable retreat, while the beautiful fitted kitchen is a true standout feature. Adorned with contemporary anthracite grey wall and base cabinets, complemented by contrasting work-surfaces, this kitchen is both stylish and functional. It is equipped with an induction hob, integrated oven and microwave, and a breakfast bar. Ample space is available for a washing machine and fridge freezer. The kitchen seamlessly opens up to a living area which in turn opens through to a dining room, creating a perfect space for everyday family living and entertaining. Completing the ground floor is a convenient downstairs bathroom, featuring a walk-in shower and a modern vanity unit.

Etranquil outdoor space that is not overlooked. A generous driveway provides ample off-road parking and grants access to an integral garage, ensuring convenience and security.

Situated in a highly desirable location, the property benefits from its proximity to Burscough village centre, offering a wide range of excellent amenities. Additionally, the nearby local canal is home to several delightful country pubs, perfect for leisurely strolls and enjoying the picturesque surroundings. Ormskirk is just a short drive away, providing further amenities including schools, restaurants, cafes, and boutiques. The property also offers easy access to local motorway networks, allowing convenient travel to Southport, Liverpool, and Manchester.