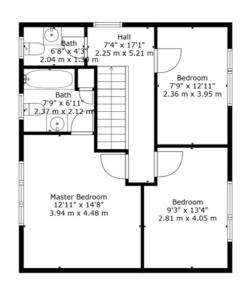

Ormskirk: 01695 570102 Southport: 01704 778668 Parbold: 01257 442789 Chorley: 01257 241173 arnoldandphillips.com

Floor 2

Floor 1

TOTAL: 1445 sq. ft, 134 m2 FLOOR 1: 848 sq. ft, 79 m2, FLOOR 2: 597 sq. ft, 55 m2 EXCLUDED AREAS: GARAGE: 124 sq. ft, 12 m2

Moving upstairs, you will find three well-proportioned bedrooms, each neutrally decorated and newly carpeted. The master bedroom boasts a brand new modern white three-piece en-suite bathroom, adding a touch of luxury to your private retreat. A further bathroom, featuring a two-piece suite with a WC and wash hand basin, completes the first floor.