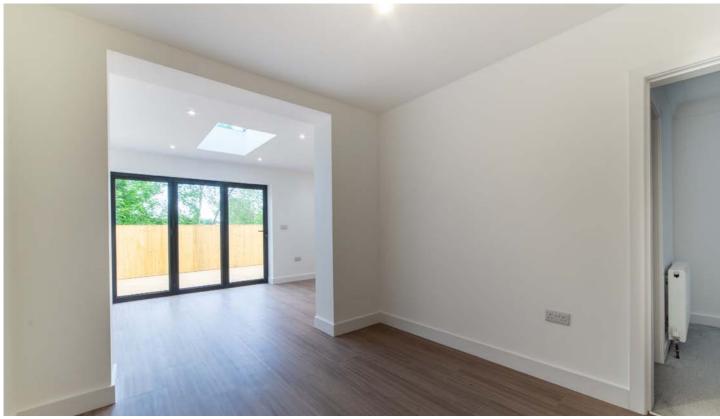

Upon entering, you are greeted by a welcoming reception hallway that sets the tone for the rest of the home. The spacious lounge provides a comfortable retreat, while the beautiful fitted kitchen is a true standout feature. Adorned with contemporary anthracite grey wall and base cabinets, complemented by contrasting work-surfaces, this kitchen is both stylish and functional. It is equipped with an induction hob, integrated oven and microwave, and a breakfast bar. Ample space is available for a washing machine and fridge freezer. The kitchen seamlessly opens up to a living area which in turn opens through to a dining room, creating a perfect space for everyday family living and entertaining. Completing the ground floor is a convenient downstairs bathroom, featuring a walk-in shower and a modern vanity unit.