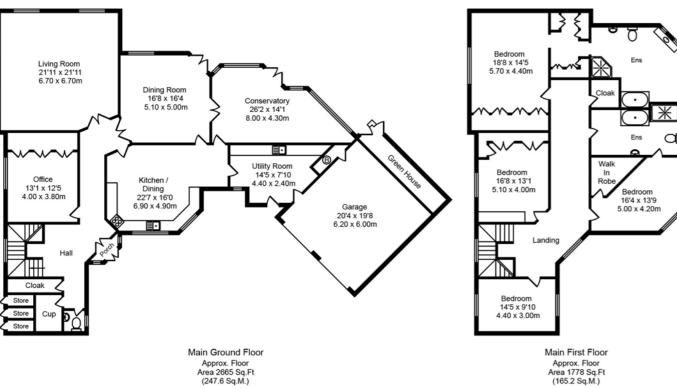

## Total Approx. Floor Area 4443 Sq.ft. (412.8 Sq.M.)

Whilst every effort is made to accurately reproduce these floor plans,measurements are approximate,not to scale and for illustrative purposes only

Tenure: We are advised by our client that the property is Freehold

The home offers an impressive 4443 square feet of beautifully finished living space with unique architectural features and a thoughtfully designed layout, whether you desire a quiet retreat or an impressive entertainment space, this exceptional property has it all. Stepping inside, you will immediately appreciate the homes grandeur and charm, its spacious living areas are perfect for both relaxing and entertaining and as you enter through the reception hallway, the attention to detail and charm of this property will captivate you. The ground floor features a thoughtfully designed layout, including a two-piece downstairs WC and ample cloaks cupboards for convenient storage. The home office, complete with bespoke cabinetry, provides a perfect space for remote work or a quiet study area. The lounge is a true highlight of the home, offering dual aspects and breath-taking views that stretch as far as the eye can see. The generous windows flood the room with natural light, creating a warm and inviting atmosphere. Adjacent to the lounge, the formal dining room provides an elegant space for entertaining guests and hosting memorable dinner parties. A sun/garden room offers additional living space that seamlessly integrates with the outdoors, providing a serene retreat to enjoy the formal gardens and surrounding beauty. The family dining kitchen is the heart of the home, featuring a spacious layout and integrated appliances. A separate utility room adds further convenience to this well-equipped area.

Mone of the bedrooms also boasts a walk-in wardrobe, offering the ultimate luxury. A Jack and Jill en-suite also serves as a master bathroom, ensuring privacy and convenience for all occupants. The master bedroom is a true sanctuary, complete with a dressing room and a lavish five-piece en-suite. This retreat offers a spa-like experience, allowing you to unwind and relax in style.