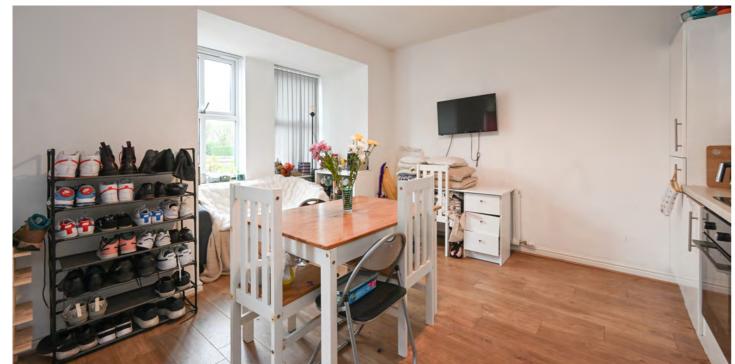

As you enter you'll be greeted by a comfortable lounge/dining area and kitchen that is just perfect for unwinding after a long, hectic day. Picture yourself relaxing on the sofa, enjoying your favorite TV show or indulging in a good book. The kitchen itself is a true delight, boasting a stylish range of wall and base units with ample workspace, and integrated appliances. Get ready to channel your inner culinary genius and whip up gourmet meals that will impress even the most discerning of guests. When it's time to recharge, retreat to one of the three cosy bedrooms, each offering a peaceful sanctuary for relaxation. And with a well-appointed modern bathroom finished in classic white.