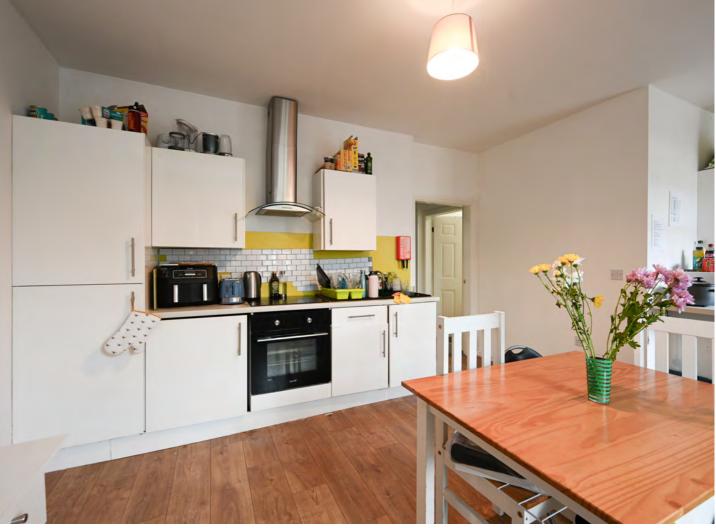

As you enter you'll be greeted by a comfortable lounge/dining area and kitchen that is just perfect for unwinding after a long, hectic day. Picture yourself relaxing on the sofa, enjoying your favorite TV show or indulging in a good book. The kitchen itself is a true delight, boasting a stylish range of wall and base units with ample workspace, and integrated appliances. Get ready to channel your inner culinary genius and whip up gourmet meals that will impress even the most discerning of guests. When it's time to recharge, retreat to one of the three cosy bedrooms, each offering a peaceful sanctuary for relaxation. And with a well-appointed modern bathroom finished in classic white.

## KEY FEATURES

Ground-Floor Apartment

Three Bedrooms

Circa 593 Square Feet

Lounge/Dining Area and Kitchen

Enclosed Communal Gardens

Driveway Parking

Superb Location