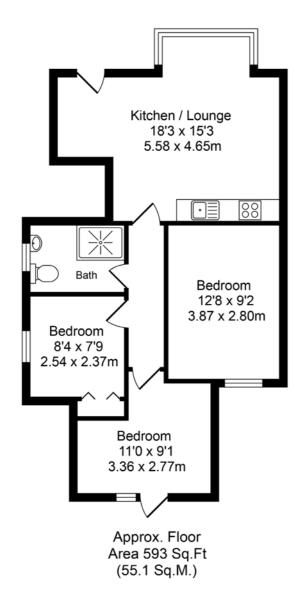

### Total Approx. Floor Area 593 Sq.ft. (55.1 Sq.M.)

Whilst every effort is made to accurately reproduce these floor plans,measurements are approximate,not to scale and for illustrative purposes only

Tenure: We are advised by our client that the property is Freehold Council Tax Band: A

The home's floor plan spans almost 600 square feet. The living spaces are bathed in natural light, creating a warm and inviting atmosphere that will make you feel right at home the moment you step inside.

As you enter you'll be greeted by a comfortable lounge/dining area and kitchen that is just perfect for unwinding after a long, hectic day. Picture yourself relaxing on the sofa, enjoying your favorite TV show or indulging in a good book. The kitchen itself is a true delight, boasting a stylish range of wall and base units with ample workspace, and integrated appliances. Get ready to channel your inner culinary genius and whip up gourmet meals that will impress even the most discerning of guests. When it's time to recharge, retreat to one of the three cosy bedrooms, each offering a peaceful sanctuary for relaxation. And with a well-appointed modern bathroom finished in classic white.

## KEY FEATURES

Ground-Floor Apartment

Three Bedrooms

Circa 593 Square Feet

Lounge/Dining Area and Kitchen

Enclosed Communal Gardens

Driveway Parking

Superb Location