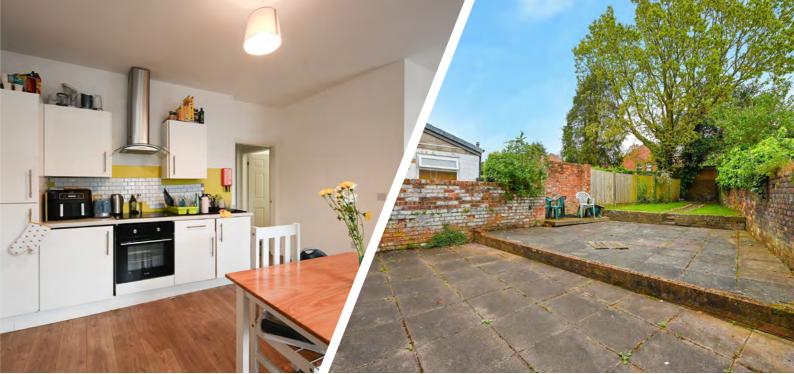

As you enter you'll be greeted by a comfortable lounge/dining area and kitchen that is just perfect for unwinding after a long, hectic day. Picture yourself relaxing on the sofa, enjoying your favorite TV show or indulging in a good book. The kitchen itself is a true delight, boasting a stylish range of wall and base units with ample workspace, and integrated appliances. Get ready to channel your inner culinary genius and whip up gourmet meals that will impress even the most discerning of guests. When it's time to recharge, retreat to one of the three cosy bedrooms, each offering a peaceful sanctuary for relaxation. And with a well-appointed modern bathroom finished in classic white.