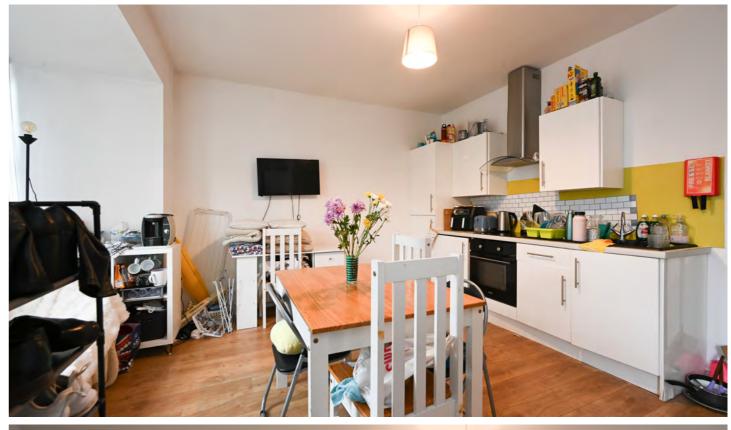

As you enter you'll be greeted by a comfortable lounge/dining area and kitchen that is just perfect for unwinding after a long, hectic day. Picture yourself relaxing on the sofa, enjoying your favorite TV show or indulging in a good book. The kitchen itself is a true delight, boasting a stylish range of wall and base units with ample workspace, and integrated appliances. Get ready to channel your inner culinary genius and whip up gourmet meals that will impress even the most discerning of guests. When it's time to recharge, retreat to one of the three cosy bedrooms, each offering a peaceful sanctuary for relaxation. And with a well-appointed modern bathroom finished in classic white.

## KEY FEATURES

Ground-Floor Apartment

Three Bedrooms

Circa 593 Square Feet

Lounge/Dining Area and Kitchen

Enclosed Communal Gardens

Driveway Parking

Superb Location