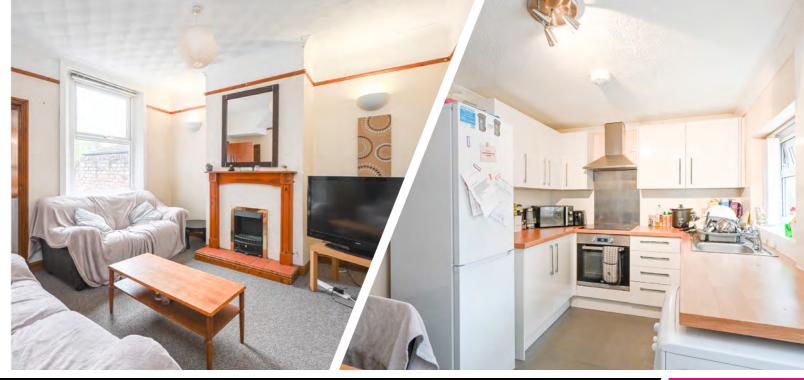

As you make your way through the reception hallway, you'll be greeted by a comfortable lounge that is just perfect for unwinding after a long, hectic day. But that's not all – this property also features a versatile sitting room, providing you with ample space to transform it into your very own personal sanctuary. Whether you envision it as a home office, a stylish dining room, or a cosy snug, the possibilities are endless!

The kitchen boasts a stylish range of wall and base units, along with ample workspace and integrated appliances. Get ready to unleash your inner culinary genius and whip up gourmet meals that will impress even the most discerning of guests.