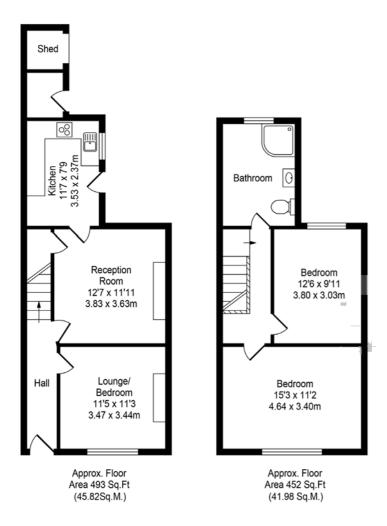

## Total Approx. Floor Area 945 Sq.ft. (87.80 Sq.M.)

Whilst every effort is made to accurately reproduce these floor plans, measurements are approximate, not to scale and for illustrative purposes only

This surprisingly spacious abode, boasts a floor plan that spans almost 1000 square feet. The living spaces are drenched in natural light, creating an irresistibly warm and inviting atmosphere that will make you feel right at home from the moment you walk through the door.

As you make your way through the reception hallway, you'll be greeted by a comfortable lounge that is just perfect for unwinding after a long, hectic day. But that's not all – this property also features a versatile sitting room, providing you with ample space to transform it into your very own personal sanctuary. Whether you envision it as a home office, a stylish dining room, or a cosy snug, the possibilities are endless!

The kitchen boasts a stylish range of wall and base units, along with ample workspace and integrated appliances. Get ready to unleash your inner culinary genius and whip up gourmet meals that will impress even the most discerning of guests.

When it's time to recharge your batteries, retreat to one of the two cosy bedrooms, each offering a peaceful sanctuary for relaxation. And with a well-appointed bathroom completing the picture, your every need will be met with this gorgeous home.