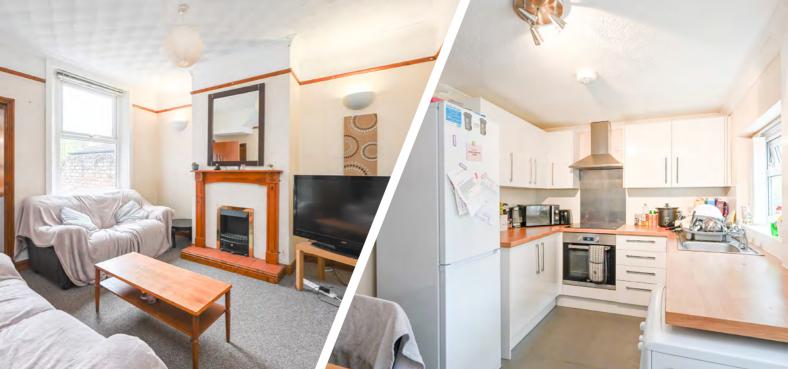

As you make your way through the reception hallway, you'll be greeted by a comfortable lounge that is just perfect for unwinding after a long, hectic day. But that's not all – this property also features a versatile sitting room, providing you with ample space to transform it into your very own personal sanctuary. Whether you envision it as a home office, a stylish dining room, or a cosy snug, the possibilities are endless!

The kitchen boasts a stylish range of wall and base units, along with ample workspace and integrated appliances. Get ready to unleash your inner culinary genius and whip up gourmet meals that will impress even the most discerning of guests.