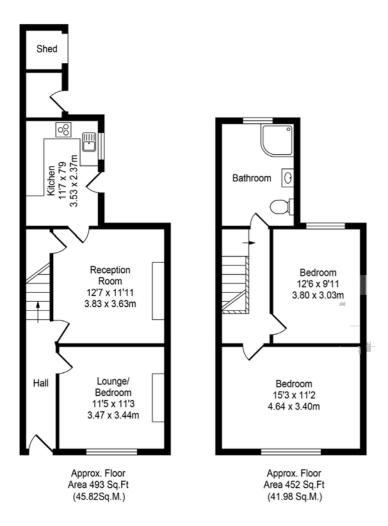

## Total Approx. Floor Area 945 Sq.ft. (87.80 Sq.M.)

Whilst every effort is made to accurately reproduce these floor plans, measurements are approximate, not to scale and for illustrative purposes only

This surprisingly spacious abode, boasts a floor plan that spans almost 1000 square feet. The living spaces are drenched in natural light, creating an irresistibly warm and inviting atmosphere that will make you feel right at home from the moment you walk through the door.

As you make your way through the reception hallway, you'll be greeted by a comfortable lounge that is just perfect for unwinding after a long, hectic day. But that's not all – this property also features a versatile sitting room, providing you with ample space to transform it into your very own personal sanctuary. Whether you envision it as a home office, a stylish dining room, or a cosy snug, the possibilities are endless!

The kitchen boasts a stylish range of wall and base units, along with ample workspace and integrated appliances. Get ready to unleash your inner culinary genius and whip up gourmet meals that will impress even the most discerning of guests.

When it's time to recharge your batteries, retreat to one of the two cosy bedrooms, each offering a peaceful sanctuary for relaxation. And with a well-appointed bathroom completing the picture, your every need will be met with this gorgeous home.