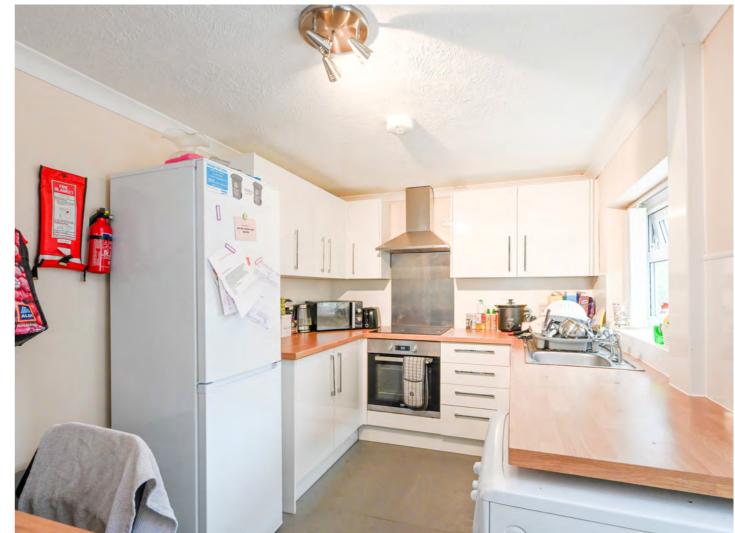

The kitchen boasts a stylish range of wall and base units, along with ample workspace and integrated appliances. Get ready to unleash your inner culinary genius and whip up gourmet meals that will impress even the most discerning of guests.