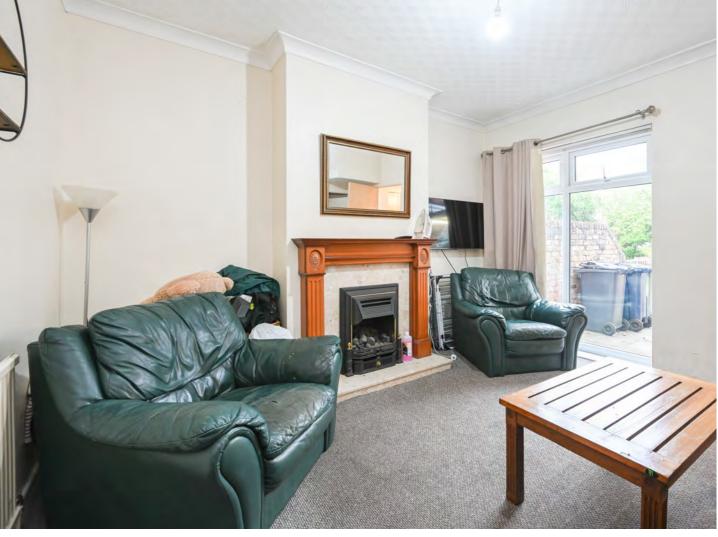

As you enter through the reception hallway you are first greeted by a comfortable lounge, perfect for relaxing dater a long day. The property also boasts a versatile sitting room, providing plenty of space for you to create your own personal sanctuary as a home office, dining room or snug. The kitchen features a range of wall and base units with ample workspace and integrated appliances.