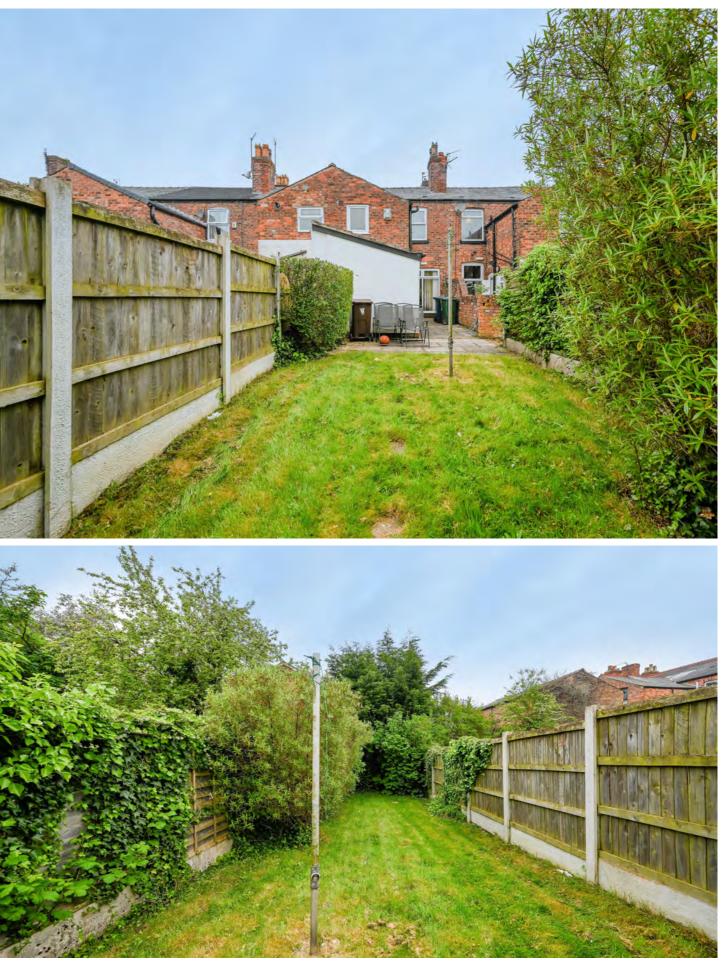

The delights of this property don't stop indoors. Step outside and be greeted by convenient parking to the front J of the property and enclosed gardens to the rear with lawns and borders. It's the perfect space to enjoy the outdoors and ideal for entertaining.