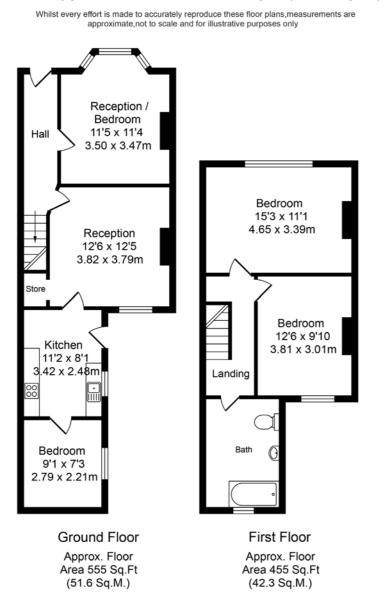

## Total Approx. Floor Area 1010 Sq.ft. (93.9 Sq.M.)

Tenure: We are advised by our client that the property is Freehold Council Tax Band: A

Every care has been taken with the preparation of these property details but they are for general guidance only and complete accuracy cannot be guaranteed. If there is any point, which is of particular importance professional verification should be sought. These property details do not constitute a contract or part of a contract. We are not qualified to verify tenure of property. Prospective purchasers should seek clarification from their solicitor or verify the tenure of this property for themselves by visiting www.landregisteronline.gov.uk. The mention of any appliances, fixtures or fittings does not imply they are in working order. Photographs are reproduced for general information and it cannot be inferred that any item shown is included in the sale. All dimensions are approximate.

The property offers a spacious floor plan spanning over 1000 square feet. The living spaces are flooded with I natural light, creating an inviting and warm atmosphere that instantly makes you feel at home.

As you enter through the reception hallway you are first greeted by a comfortable lounge, perfect for relaxing dater a long day. The property also boasts a versatile sitting room, providing plenty of space for you to create your own personal sanctuary as a home office, dining room or snug. The kitchen features a range of wall and base units with ample workspace and integrated appliances.

At the end of the day, retreat to one of the three cosy bedrooms, each offering a peaceful sanctuary for rest and relaxation. A well-appointed bathroom completes the picture, ensuring that all your needs are met.