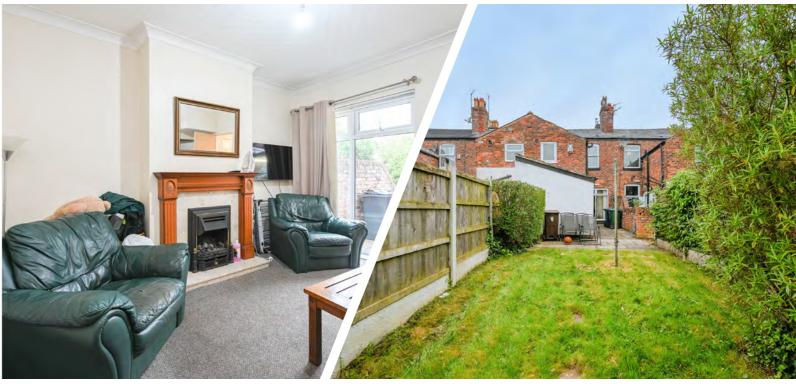

As you enter through the reception hallway you are first greeted by a comfortable lounge, perfect for relaxing dater a long day. The property also boasts a versatile sitting room, providing plenty of space for you to create your own personal sanctuary as a home office, dining room or snug. The kitchen features a range of wall and base units with ample workspace and integrated appliances.

The delights of this property don't stop indoors. Step outside and be greeted by convenient parking to the front J of the property and enclosed gardens to the rear with lawns and borders. It's the perfect space to enjoy the outdoors and ideal for entertaining.