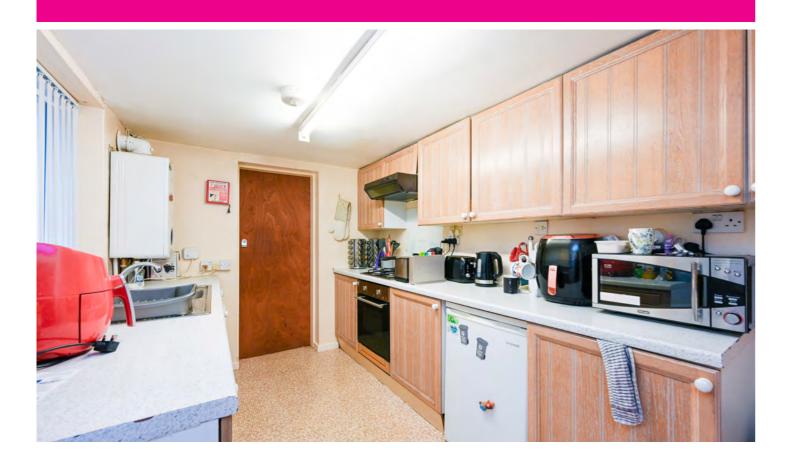

As you enter through the reception hallway you are first greeted by a comfortable lounge, perfect for relaxing dater a long day. The property also boasts a versatile sitting room, providing plenty of space for you to create your own personal sanctuary as a home office, dining room or snug. The kitchen features a range of wall and base units with ample workspace and integrated appliances.