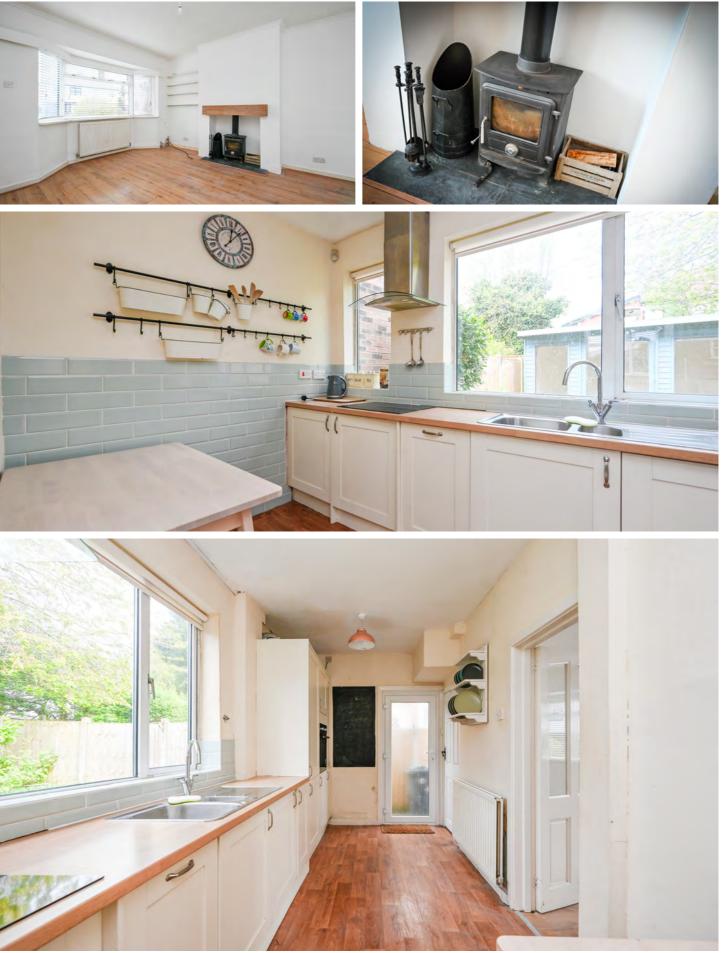

∧ ccessed via the front entrance porch, the main living room resides to A the front of the property and is adorned with a feature fireplace and a spacious, neutral decor. The rear kitchen, fitted with cream shaker cabinets and modern appliances, offers functionality and style.

Tpstairs, three generously sized bedrooms include a main bedroom with U fitted wardrobes, while the family bathroom features a walk-in double shower and is complemented with a stylish tiled design.

utside, the private rear garden, complete with a patio terrace and centrally turfed lawn bordered by greenery, provides a serene retreat. Additional highlights include a detached summerhouse, perfect for a home office, gym, or entertainment space, as well as gas central heating and double glazing throughout. With a total area of approximately 802 square feet, this property invites internal inspection to fully appreciate its comforts and amenities.