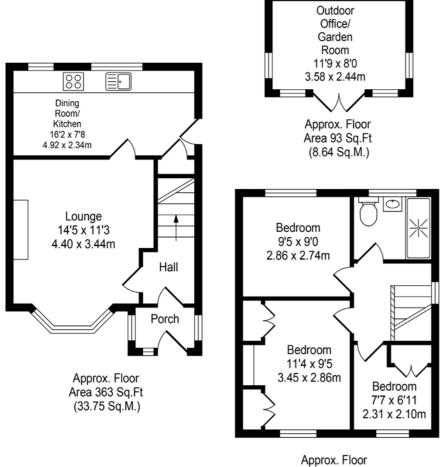

## Total Approx. Floor Area 802 Sq.ft. (74.25 Sq.M.)

Whilst every effort is made to accurately reproduce these floor plans,measurements are approximate,not to scale and for illustrative purposes only

Approx. Floor Area 346 Sq.Ft (32.13 Sq.M.)

Tpstairs, three generously sized bedrooms include a main bedroom with U fitted wardrobes, while the family bathroom features a walk-in double shower and is complemented with a stylish tiled design.

utside, the private rear garden, complete with a patio terrace and centrally turfed lawn bordered by greenery, provides a serene retreat. Additional highlights include a detached summerhouse, perfect for a home office, gym, or entertainment space, as well as gas central heating and double glazing throughout. With a total area of approximately 802 square feet, this property invites internal inspection to fully appreciate its comforts and amenities.