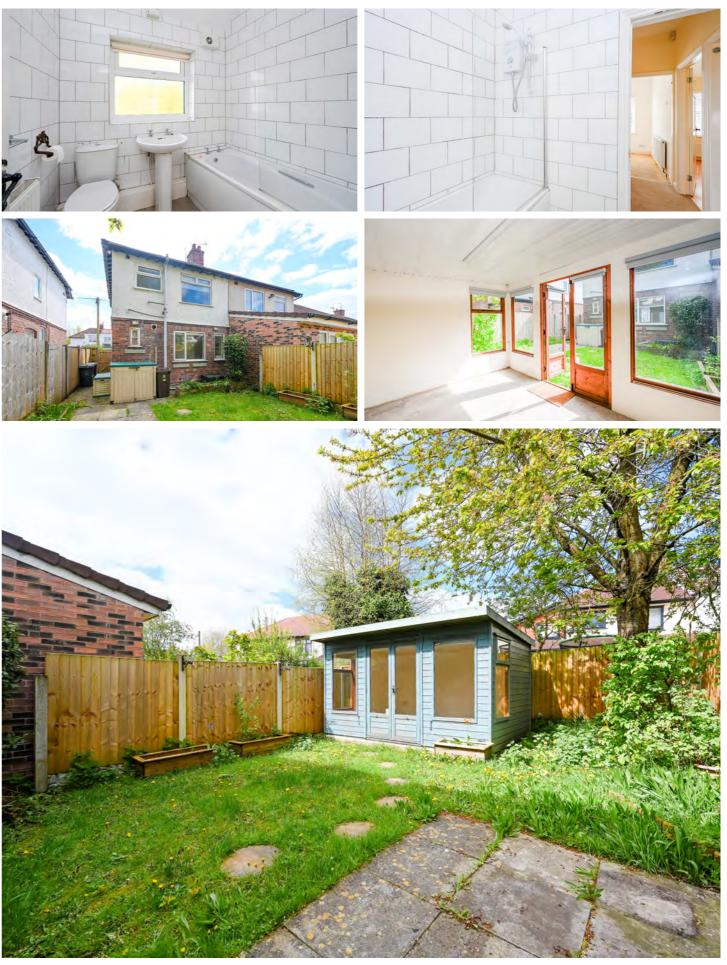

Tpstairs, three generously sized bedrooms include a main bedroom with U fitted wardrobes, while the family bathroom features a walk-in double shower and is complemented with a stylish tiled design.

utside, the private rear garden, complete with a patio terrace and centrally turfed lawn bordered by greenery, provides a serene retreat. Additional highlights include a detached summerhouse, perfect for a home office, gym, or entertainment space, as well as gas central heating and double glazing throughout. With a total area of approximately 802 square feet, this property invites internal inspection to fully appreciate its comforts and amenities.