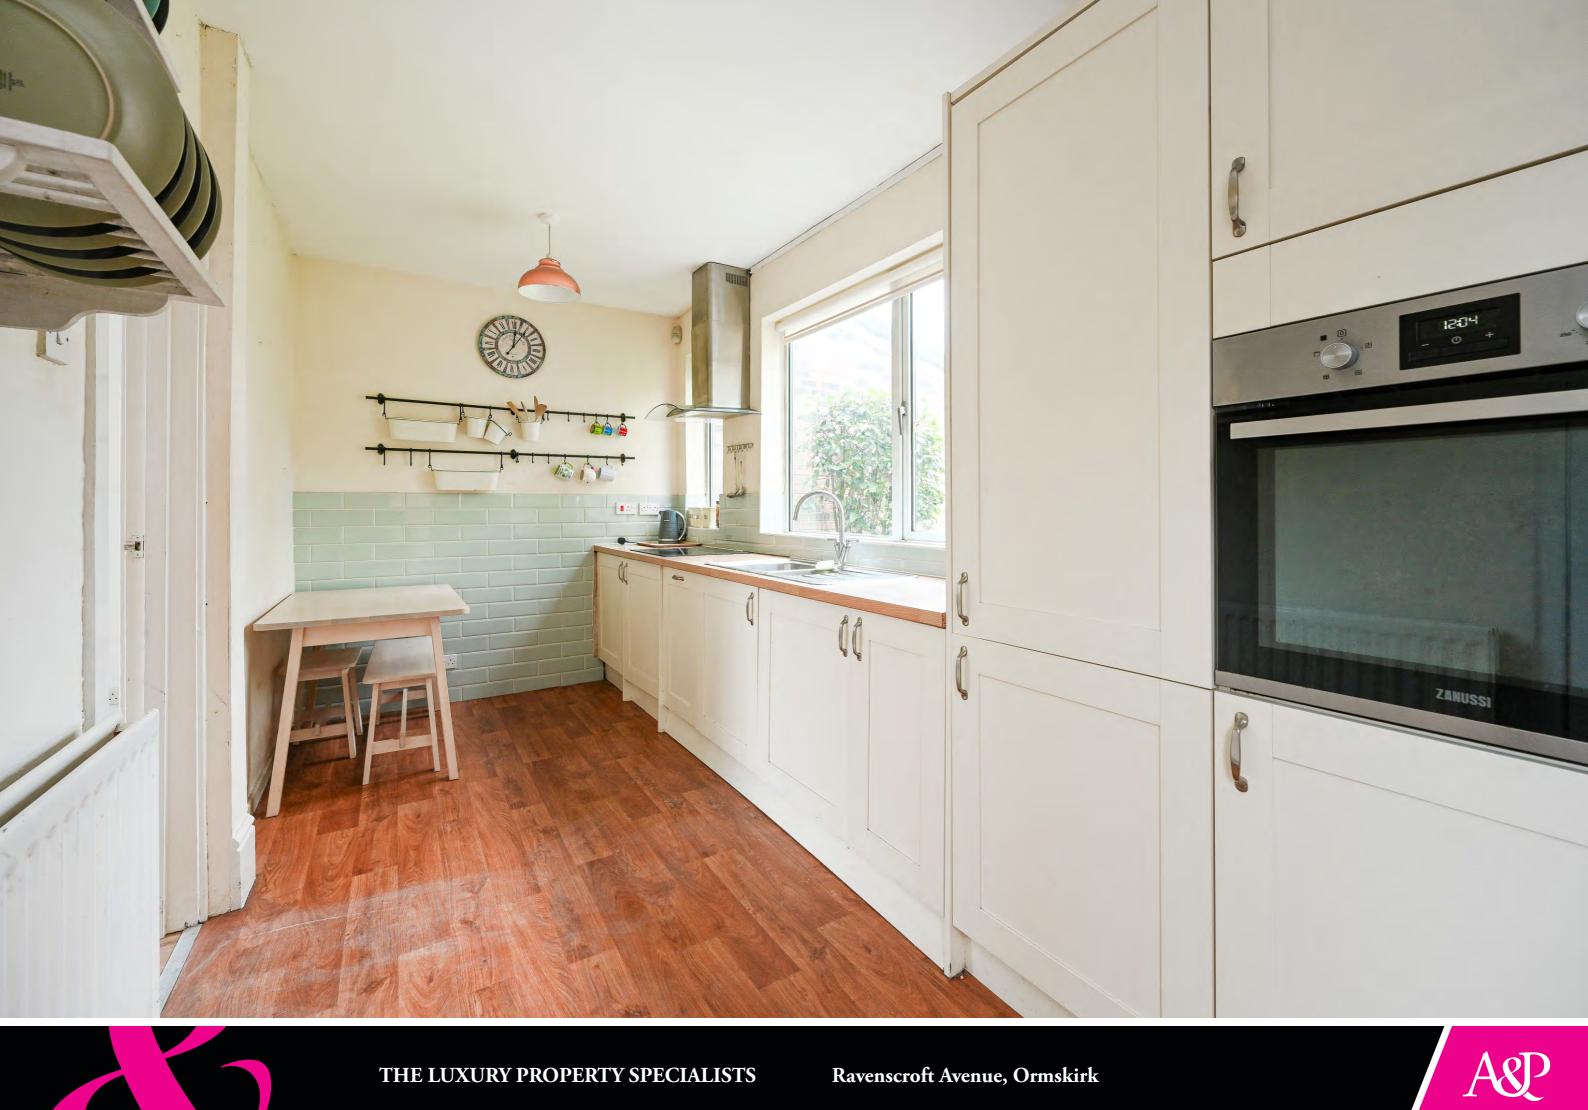

∧ ccessed via the front entrance porch, the main living room resides to A the front of the property and is adorned with a feature fireplace and a spacious, neutral decor. The rear kitchen, fitted with cream shaker cabinets and modern appliances, offers functionality and style.