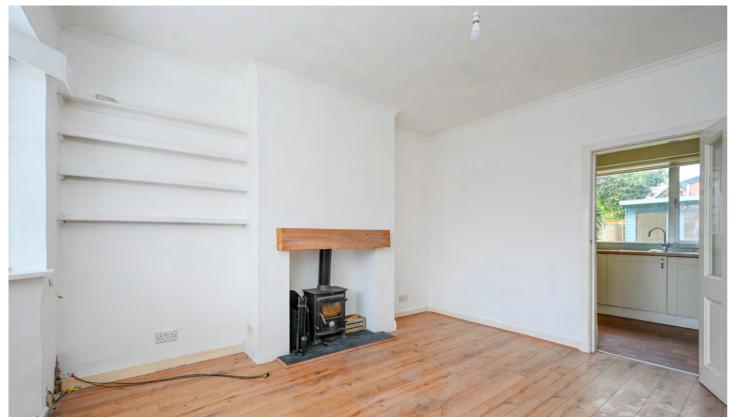

∧ ccessed via the front entrance porch, the main living room resides to A the front of the property and is adorned with a feature fireplace and a spacious, neutral decor. The rear kitchen, fitted with cream shaker cabinets and modern appliances, offers functionality and style.