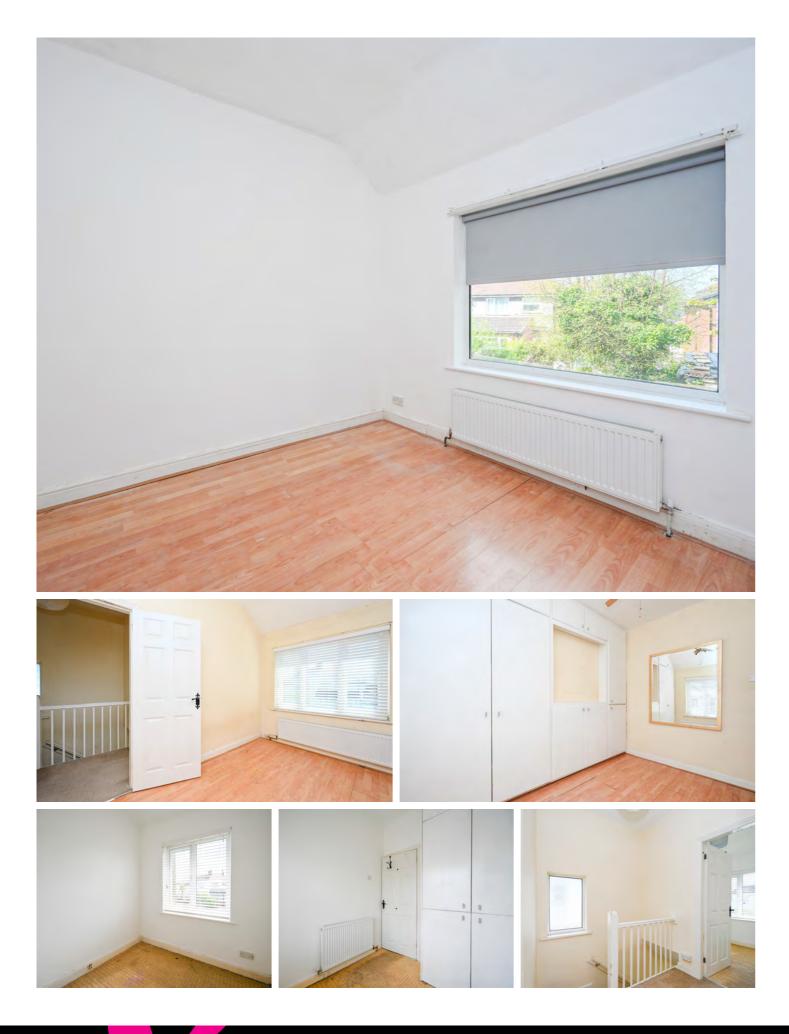

Tpstairs, three generously sized bedrooms include a main bedroom with U fitted wardrobes, while the family bathroom features a walk-in double shower and is complemented with a stylish tiled design.

utside, the private rear garden, complete with a patio terrace and centrally turfed lawn bordered by greenery, provides a serene retreat. Additional highlights include a detached summerhouse, perfect for a home office, gym, or entertainment space, as well as gas central heating and double glazing throughout. With a total area of approximately 802 square feet, this property invites internal inspection to fully appreciate its comforts and amenities.