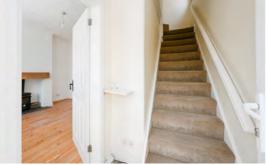

∧ ccessed via the front entrance porch, the main living room resides to A the front of the property and is adorned with a feature fireplace and a spacious, neutral decor. The rear kitchen, fitted with cream shaker cabinets and modern appliances, offers functionality and style.