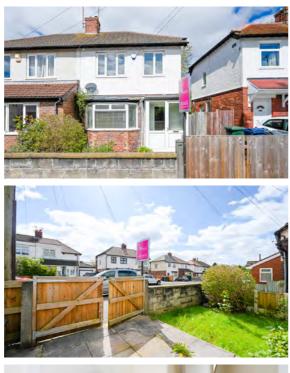

Tpstairs, three generously sized bedrooms include a main bedroom with U fitted wardrobes, while the family bathroom features a walk-in double shower and is complemented with a stylish tiled design.

utside, the private rear garden, complete with a patio terrace and centrally turfed lawn bordered by greenery, provides a serene retreat. Additional highlights include a detached summerhouse, perfect for a home office, gym, or entertainment space, as well as gas central heating and double glazing throughout. With a total area of approximately 802 square feet, this property invites internal inspection to fully appreciate its comforts and amenities.