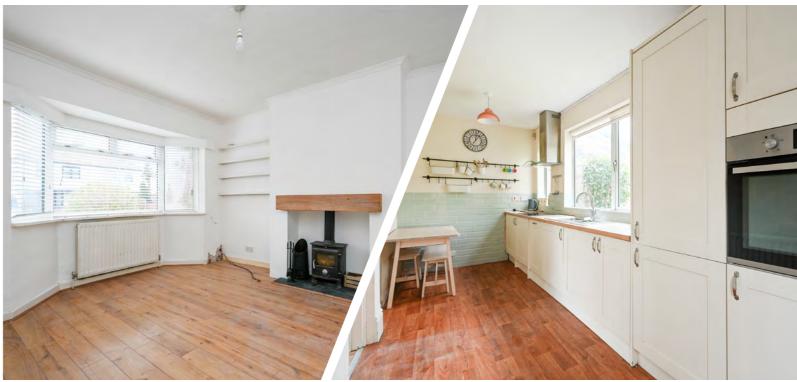

∧ ccessed via the front entrance porch, the main living room resides to A the front of the property and is adorned with a feature fireplace and a spacious, neutral decor. The rear kitchen, fitted with cream shaker cabinets and modern appliances, offers functionality and style.