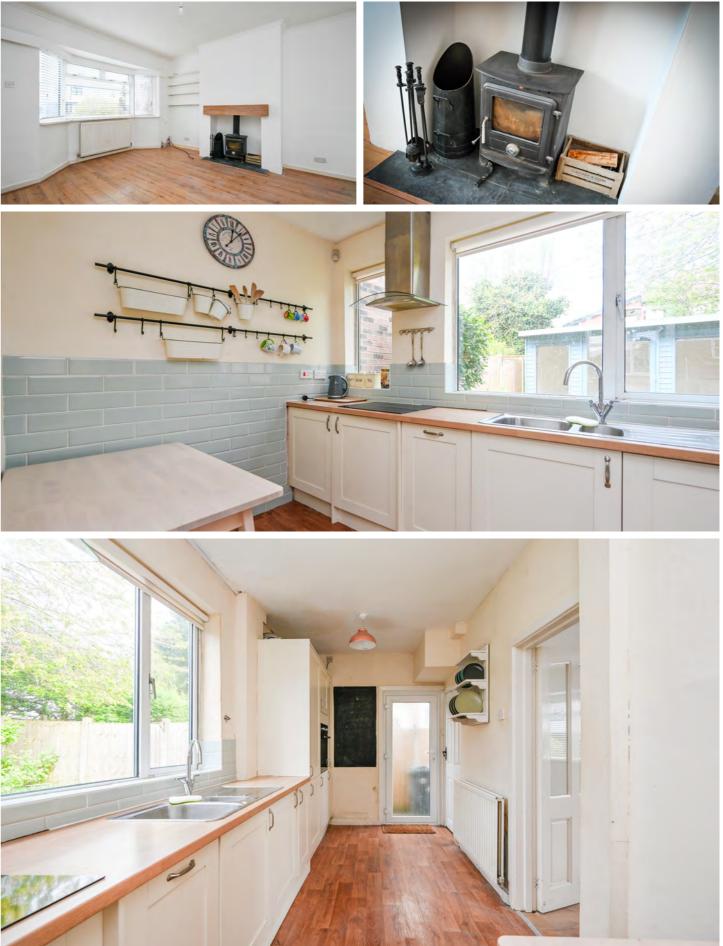

∧ ccessed via the front entrance porch, the main living room resides to A the front of the property and is adorned with a feature fireplace and a spacious, neutral decor. The rear kitchen, fitted with cream shaker cabinets and modern appliances, offers functionality and style.

Tpstairs, three generously sized bedrooms include a main bedroom with U fitted wardrobes, while the family bathroom features a walk-in double shower and is complemented with a stylish tiled design.

utside, the private rear garden, complete with a patio terrace and centrally turfed lawn bordered by greenery, provides a serene retreat. Additional highlights include a detached summerhouse, perfect for a home office, gym, or entertainment space, as well as gas central heating and double glazing throughout. With a total area of approximately 802 square feet, this property invites internal inspection to fully appreciate its comforts and amenities.