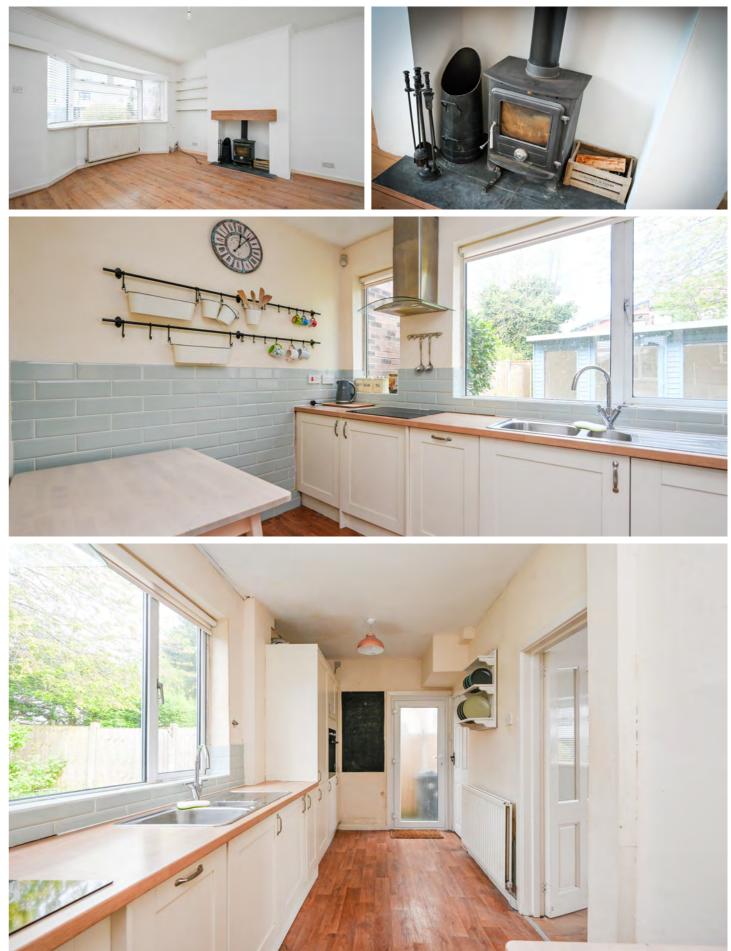

∧ ccessed via the front entrance porch, the main living room resides to A the front of the property and is adorned with a feature fireplace and a spacious, neutral decor. The rear kitchen, fitted with cream shaker cabinets and modern appliances, offers functionality and style.

Tpstairs, three generously sized bedrooms include a main bedroom with U fitted wardrobes, while the family bathroom features a walk-in double shower and is complemented with a stylish tiled design.

utside, the private rear garden, complete with a patio terrace and centrally turfed lawn bordered by greenery, provides a serene retreat. Additional highlights include a detached summerhouse, perfect for a home office, gym, or entertainment space, as well as gas central heating and double glazing throughout. With a total area of approximately 802 square feet, this property invites internal inspection to fully appreciate its comforts and amenities.