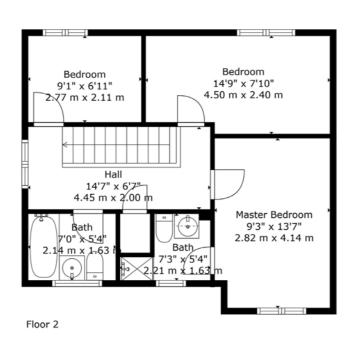

Ormskirk: 01695 570102

Southport: 01704778668 arnoldandphillips.com

Parbold: 01257 442789 Chorley: 01257 241173

TOTAL: 957 sq. ft, 89 m2
FLOOR 1: 466 sq. ft, 43 m2, FLOOR 2: 491 sq. ft, 46 m2
GARAGE: 146 sq. ft, 14 m2

pstairs, three well-proportioned family bedrooms await, each offering a pleasant outlook over the surrounding area. The main bedroom benefits from tiled ensuite bathroom facilities, adding a touch of luxury to everyday living. The main tiled family bathroom completes the accommodation, featuring a bath with overhead shower, WC, and washbasin, all elegantly designed in clean white tiles.