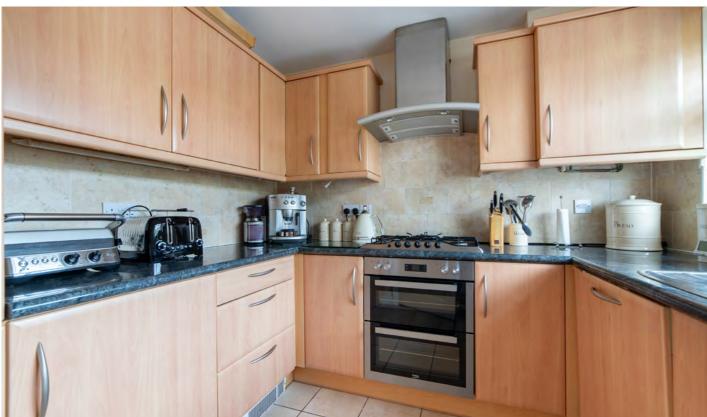

A syou approach, a private driveway leads to an integrated garage, providing ample parking and storage space. The ground floor boasts generously proportioned reception rooms, all neutrally decorated and flooded with natural light. The rear of the property features a sleek wood-effect kitchen, complete with an array of storage options, integrated appliances, and contrasting work surfaces, offering both style and functionality.

Detached Home

Three Bedrooms

Circa 957 Square Feet

Fitted Wood-Effect Kitchen

Well-Established Rear Garden

Driveway Parking

Excellent Location