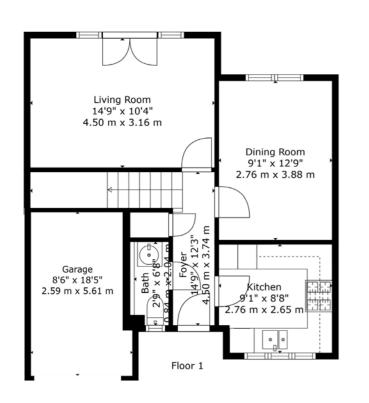

Ormskirk: 01695 570102

Southport: 01704778668 arnoldandphillips.com

Parbold: 01257 442789 Chorley: 01257 241173

TOTAL: 957 sq. ft, 89 m2
FLOOR 1: 466 sq. ft, 43 m2, FLOOR 2: 491 sq. ft, 46 m2
GARAGE: 146 sq. ft, 14 m2

A syou approach, a private driveway leads to an integrated garage, providing ample parking and storage space. The ground floor boasts generously proportioned reception rooms, all neutrally decorated and flooded with natural light. The rear of the property features a sleek wood-effect kitchen, complete with an array of storage options, integrated appliances, and contrasting work surfaces, offering both style and functionality.

pstairs, three well-proportioned family bedrooms await, each offering a pleasant outlook over the surrounding area. The main bedroom benefits from tiled ensuite bathroom facilities, adding a touch of luxury to everyday living. The main tiled family bathroom completes the accommodation, featuring a bath with overhead shower, WC, and washbasin, all elegantly designed in clean white tiles.