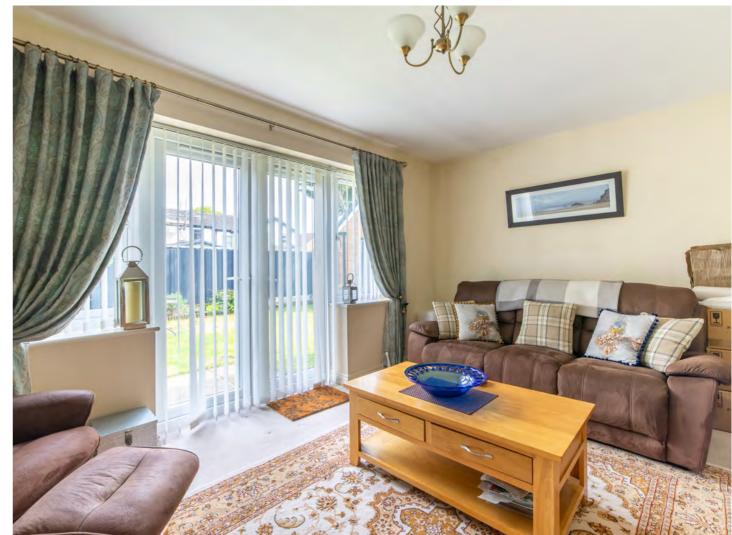

A syou approach, a private driveway leads to an integrated garage, providing ample parking and storage space. The ground floor boasts generously proportioned reception rooms, all neutrally decorated and flooded with natural light. The rear of the property features a sleek wood-effect kitchen, complete with an array of storage options, integrated appliances, and contrasting work surfaces, offering both style and functionality.