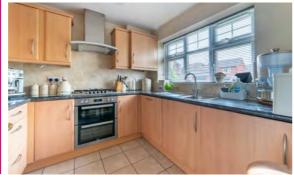

A syou approach, a private driveway leads to an integrated garage, providing ample parking and storage space. The ground floor boasts generously proportioned reception rooms, all neutrally decorated and flooded with natural light. The rear of the property features a sleek wood-effect kitchen, complete with an array of storage options, integrated appliances, and contrasting work surfaces, offering both style and functionality.