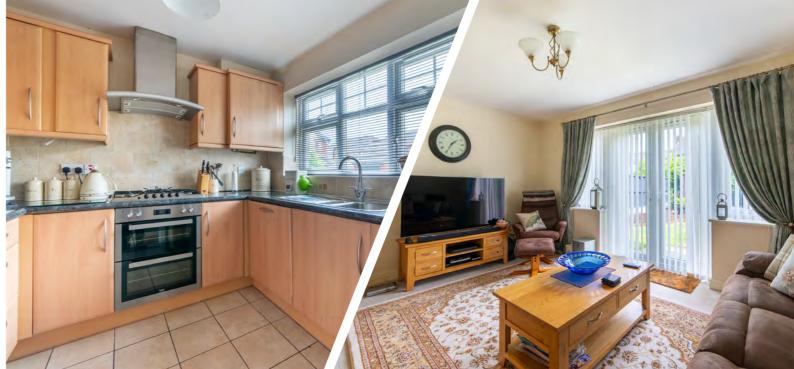

A syou approach, a private driveway leads to an integrated garage, providing ample parking and storage space. The ground floor boasts generously proportioned reception rooms, all neutrally decorated and flooded with natural light. The rear of the property features a sleek wood-effect kitchen, complete with an array of storage options, integrated appliances, and contrasting work surfaces, offering both style and functionality.