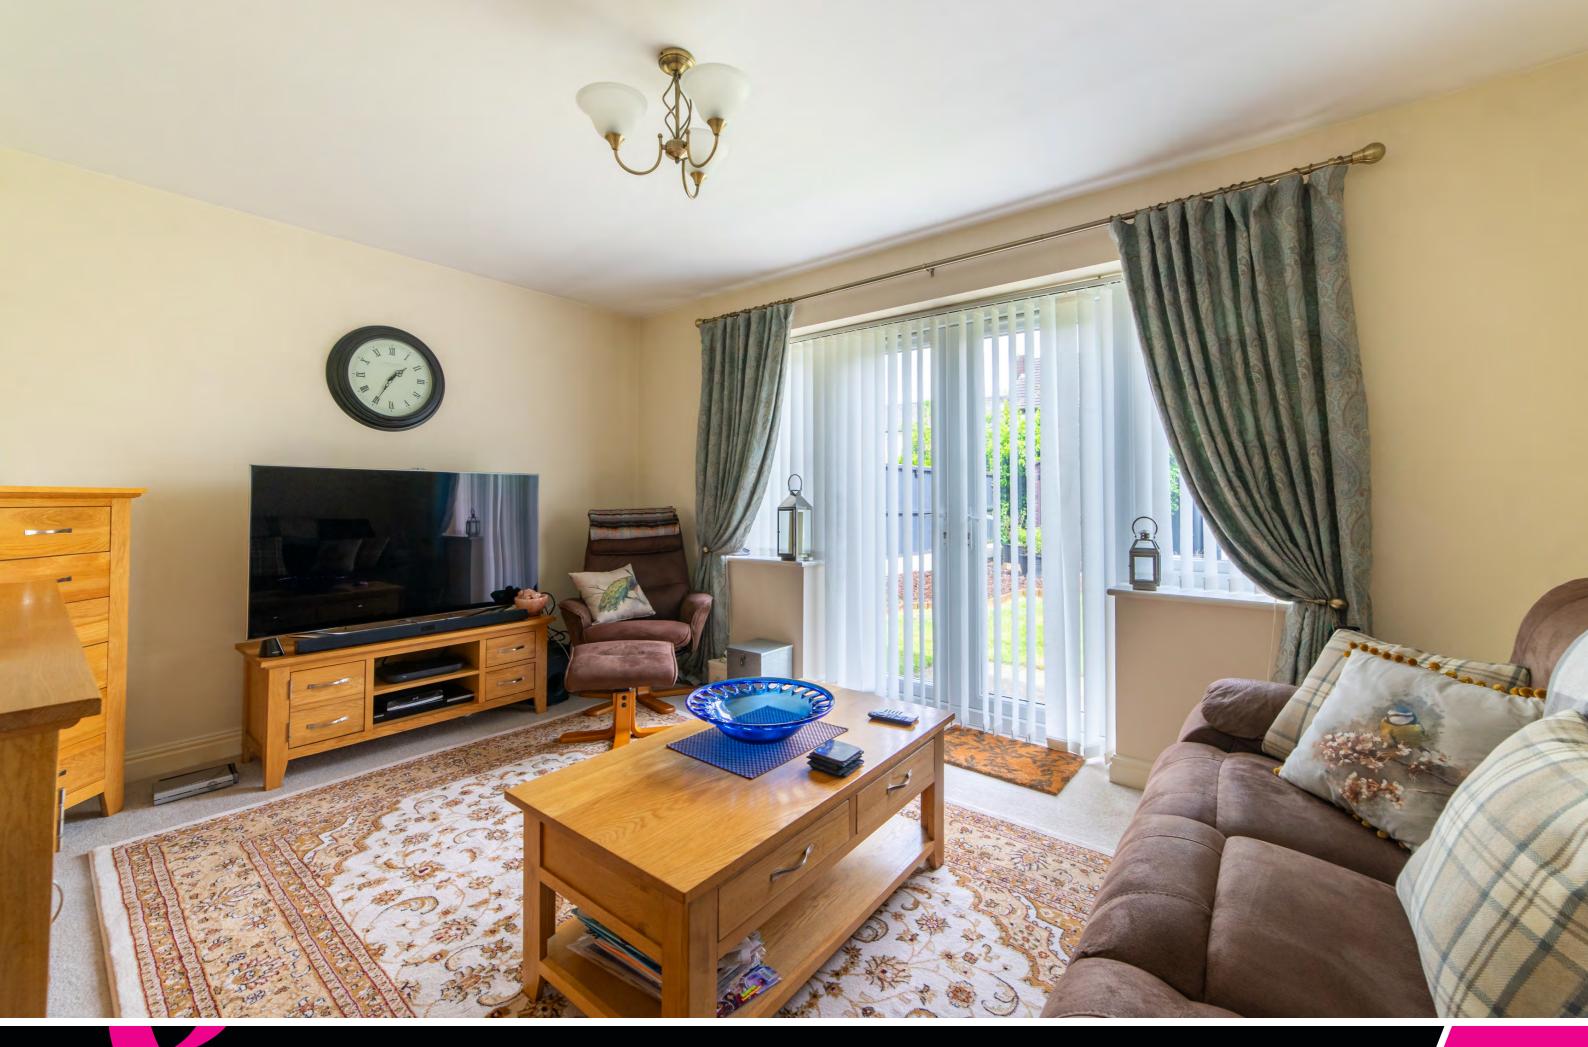

A syou approach, a private driveway leads to an integrated garage, providing ample parking and storage space. The ground floor boasts generously proportioned reception rooms, all neutrally decorated and flooded with natural light. The rear of the property features a sleek wood-effect kitchen, complete with an array of storage options, integrated appliances, and contrasting work surfaces, offering both style and functionality.