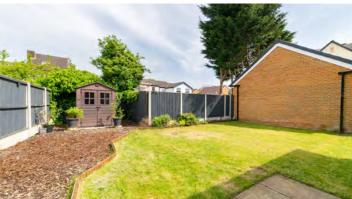

Utside, the rear of the property provides a tranquil oasis, with a well-established garden featuring a centrally turfed lawn bordered by tended flower beds and painted timber fencing. A compact patio terrace offers an ideal space for outdoor entertaining, with the potential to extend further, subject to relevant planning consents.