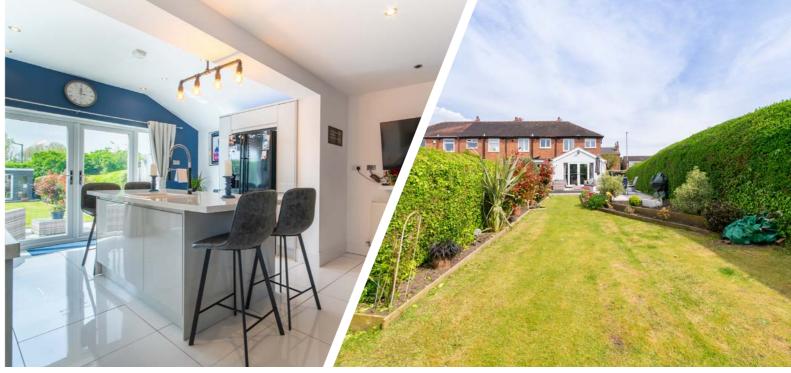

ne of the standout features of the home is the open-plan family dining kitchen, which is sure to impress. This beautiful kitchen boasts a range of stylish, higloss wall and base units, ample workspace, and a large center island with a breakfast bar, it also features integrated appliances, including a dishwasher, microwave, oven, hob, extractor, and space for an American-style fridge freezer. Gleaming porcelain tiling completes the sleek and modern look. French doors lead out into the gardens, allowing for a seamless indoor-outdoor living experience.

Outside, the property sits on a larger than average plot, providing ample privacy to the rear and offering pleasant views over the school playing fields. The rear gardens have been meticulously landscaped, incorporating charming patio areas for outdoor dining and entertaining, there well kept lawns, neat planted flower beds and a pretty summer house and storage shed. To the front, there are lawns and ample driveway parking with gated access to the side of the property which presents an opportunity for further extension (subject to necessary planning consents).