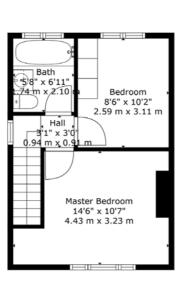

Ormskirk: 01695 570102 Southport: 01704 778668 Parbold: 01257 442789
Chorley: 01257 241173
arnoldandphillips.com

Floor 1

Floor 2

TOTAL: 791 sq. ft, 74 m2
FLOOR 1: 484 sq. ft, 45 m2, FLOOR 2: 307 sq. ft, 29 m2
EXCLUDED AREAS: FIREPLACE: 5 sq. ft, 0 m2

Noving to the first floor, there are two lovely bedrooms that have been thoughtfully designed to maximise space and comfort. The modern three-piece bathroom, in classic white, offers a low-level WC, pedestal wash hand basin, and a panelled bath with a shower over. Complementary tiling to the walls and floor adds a touch of elegance.