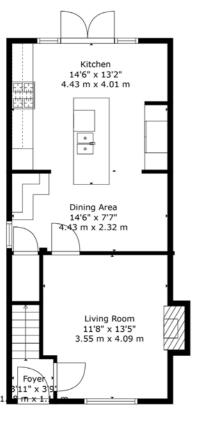

Ormskirk: 01695 570102 Southport: 01704 778668 Parbold: 01257 442789
Chorley: 01257 241173
arnoldandphillips.com

Floor 1

Floor 2

TOTAL: 791 sq. ft, 74 m2
FLOOR 1: 484 sq. ft, 45 m2, FLOOR 2: 307 sq. ft, 29 m2
EXCLUDED AREAS: FIREPLACE: 5 sq. ft, 0 m2

Upon entering the property, you will find a welcoming reception hallway that sets the tone for the tastefully appointed living spaces. The lounge is a cosy retreat, featuring a stove-style fire that adds warmth and character to the room.

ne of the standout features of the home is the open-plan family dining kitchen, which is sure to impress. This beautiful kitchen boasts a range of stylish, higloss wall and base units, ample workspace, and a large center island with a breakfast bar, it also features integrated appliances, including a dishwasher, microwave, oven, hob, extractor, and space for an American-style fridge freezer. Gleaming porcelain tiling completes the sleek and modern look. French doors lead out into the gardens, allowing for a seamless indoor-outdoor living experience.

Noving to the first floor, there are two lovely bedrooms that have been thoughtfully designed to maximise space and comfort. The modern three-piece bathroom, in classic white, offers a low-level WC, pedestal wash hand basin, and a panelled bath with a shower over. Complementary tiling to the walls and floor adds a touch of elegance.