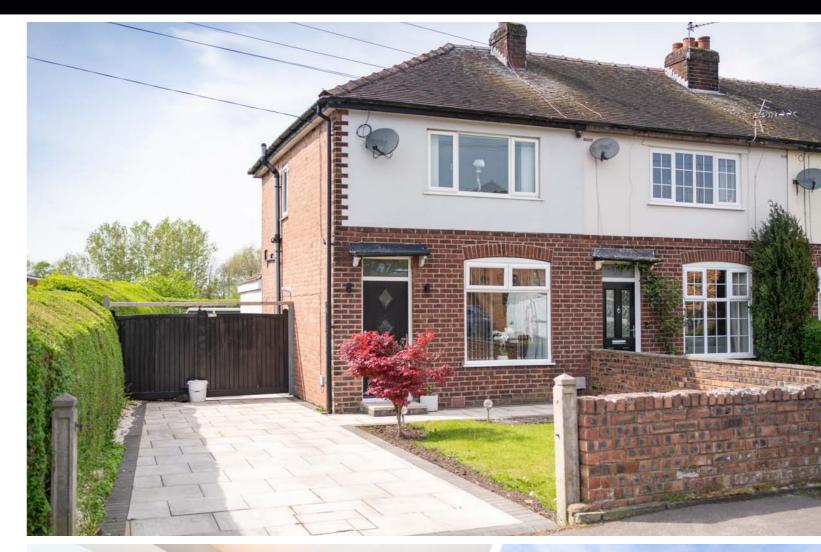

This extended two-bedroom end-terraced home, rests on a generous private plot with delightful southwest-facing aspects to the rear. The property has undergone a comprehensive series of refurbishments in recent times with our client skilfully extending and modernising it to a very high standard. The result is a home finished with high-quality fixtures and fittings and tasteful decor throughout.

Outside, the property sits on a larger than average plot, providing ample privacy to the rear and offering pleasant views over the school playing fields. The rear gardens have been meticulously landscaped, incorporating charming patio areas for outdoor dining and entertaining, there well kept lawns, neat planted flower beds and a pretty summer house and storage shed. To the front, there are lawns and ample driveway parking with gated access to the side of the property which presents an opportunity for further extension (subject to necessary planning consents).