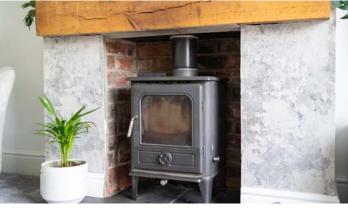

Upon entering the property, you will find a welcoming reception hallway that sets the tone for the tastefully appointed living spaces. The lounge is a cosy retreat, featuring a stove-style fire that adds warmth and character to the room.