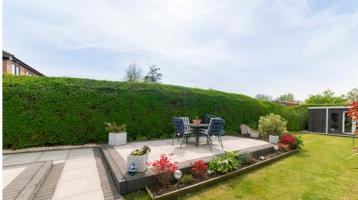

Outside, the property sits on a larger than average plot, providing ample privacy to the rear and offering pleasant views over the school playing fields. The rear gardens have been meticulously landscaped, incorporating charming patio areas for outdoor dining and entertaining, there well kept lawns, neat planted flower beds and a pretty summer house and storage shed. To the front, there are lawns and ample driveway parking with gated access to the side of the property which presents an opportunity for further extension (subject to necessary planning consents).