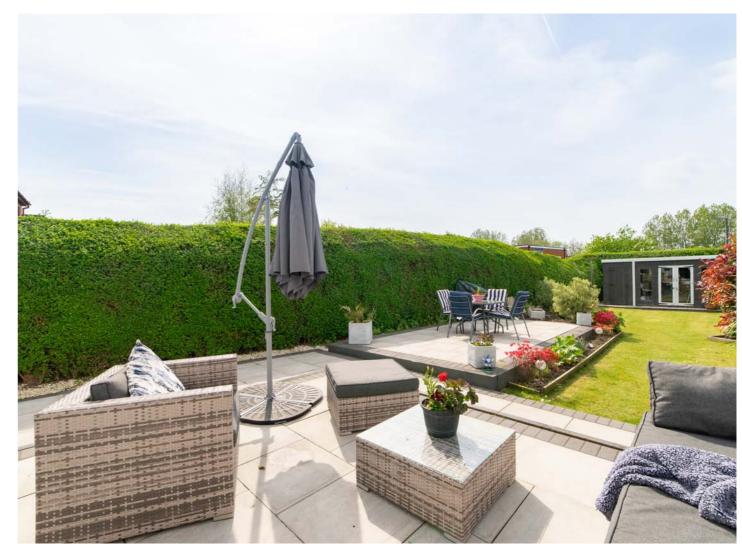

Outside, the property sits on a larger than average plot, providing ample privacy to the rear and offering pleasant views over the school playing fields. The rear gardens have been meticulously landscaped, incorporating charming patio areas for outdoor dining and entertaining, there well kept lawns, neat planted flower beds and a pretty summer house and storage shed. To the front, there are lawns and ample driveway parking with gated access to the side of the property which presents an opportunity for further extension (subject to necessary planning consents).