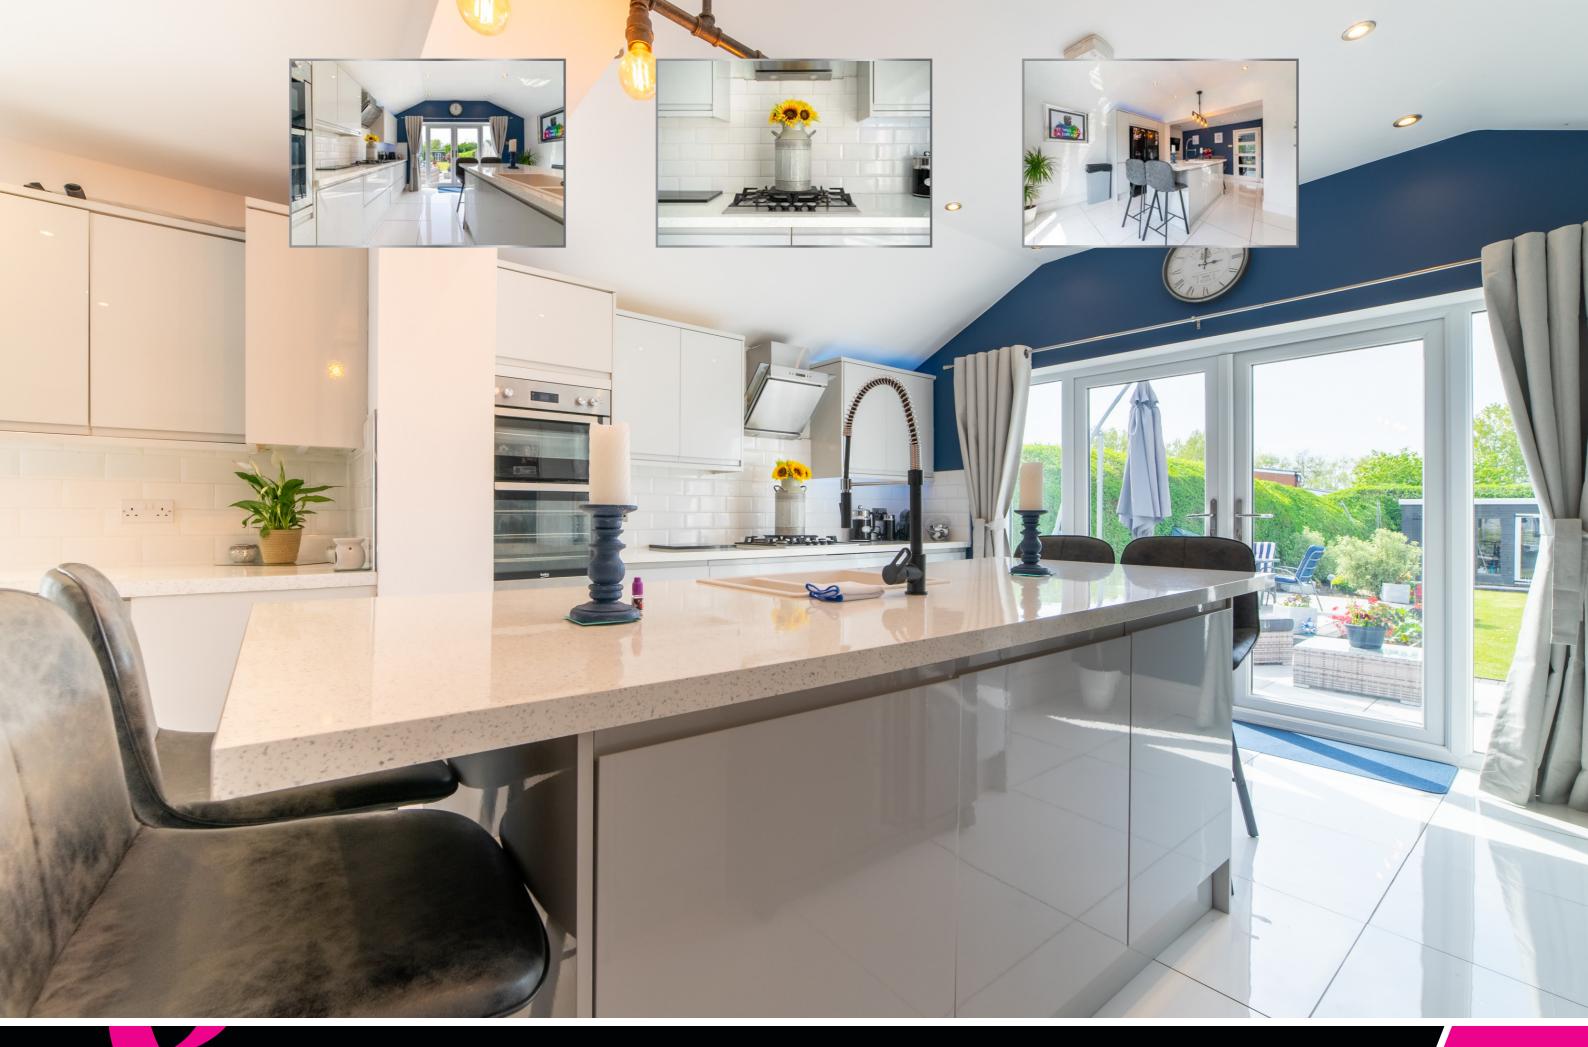

ne of the standout features of the home is the open-plan family dining kitchen, which is sure to impress. This beautiful kitchen boasts a range of stylish, higloss wall and base units, ample workspace, and a large center island with a breakfast bar, it also features integrated appliances, including a dishwasher, microwave, oven, hob, extractor, and space for an American-style fridge freezer. Gleaming porcelain tiling completes the sleek and modern look. French doors lead out into the gardens, allowing for a seamless indoor-outdoor living experience.