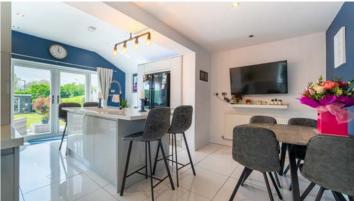

ne of the standout features of the home is the open-plan family dining kitchen, which is sure to impress. This beautiful kitchen boasts a range of stylish, higloss wall and base units, ample workspace, and a large center island with a breakfast bar, it also features integrated appliances, including a dishwasher, microwave, oven, hob, extractor, and space for an American-style fridge freezer. Gleaming porcelain tiling completes the sleek and modern look. French doors lead out into the gardens, allowing for a seamless indoor-outdoor living experience.