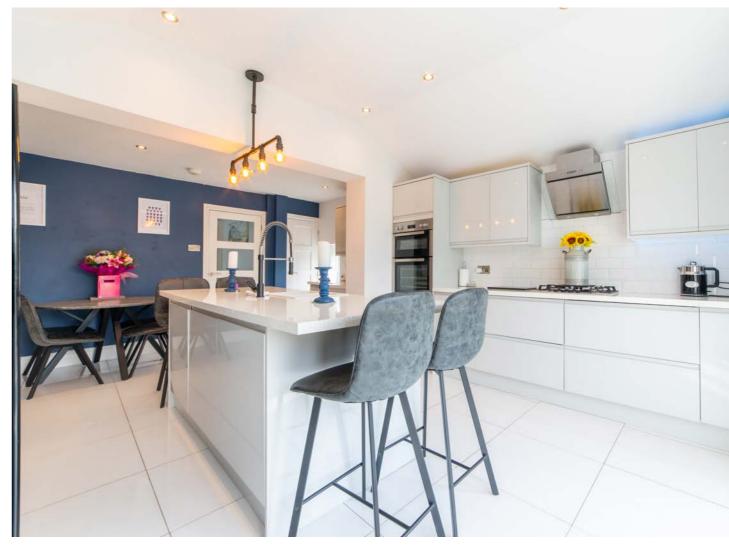

ne of the standout features of the home is the open-plan family dining kitchen, which is sure to impress. This beautiful kitchen boasts a range of stylish, higloss wall and base units, ample workspace, and a large center island with a breakfast bar, it also features integrated appliances, including a dishwasher, microwave, oven, hob, extractor, and space for an American-style fridge freezer. Gleaming porcelain tiling completes the sleek and modern look. French doors lead out into the gardens, allowing for a seamless indoor-outdoor living experience.