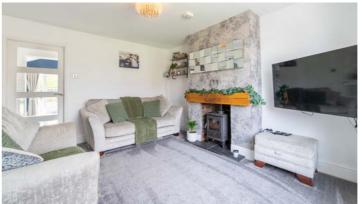

Upon entering the property, you will find a welcoming reception hallway that sets the tone for the tastefully appointed living spaces. The lounge is a cosy retreat, featuring a stove-style fire that adds warmth and character to the room.