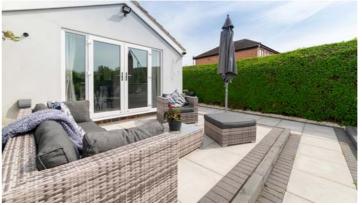

Outside, the property sits on a larger than average plot, providing ample privacy to the rear and offering pleasant views over the school playing fields. The rear gardens have been meticulously landscaped, incorporating charming patio areas for outdoor dining and entertaining, there well kept lawns, neat planted flower beds and a pretty summer house and storage shed. To the front, there are lawns and ample driveway parking with gated access to the side of the property which presents an opportunity for further extension (subject to necessary planning consents).