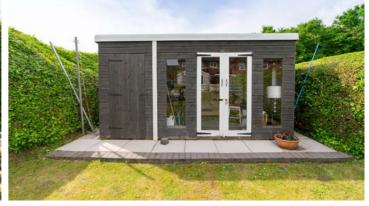

Outside, the property sits on a larger than average plot, providing ample privacy to the rear and offering pleasant views over the school playing fields. The rear gardens have been meticulously landscaped, incorporating charming patio areas for outdoor dining and entertaining, there well kept lawns, neat planted flower beds and a pretty summer house and storage shed. To the front, there are lawns and ample driveway parking with gated access to the side of the property which presents an opportunity for further extension (subject to necessary planning consents).