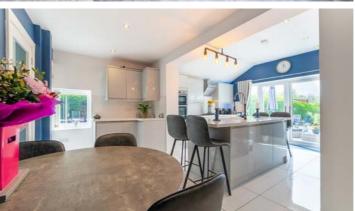

ne of the standout features of the home is the open-plan family dining kitchen, which is sure to impress. This beautiful kitchen boasts a range of stylish, higloss wall and base units, ample workspace, and a large center island with a breakfast bar, it also features integrated appliances, including a dishwasher, microwave, oven, hob, extractor, and space for an American-style fridge freezer. Gleaming porcelain tiling completes the sleek and modern look. French doors lead out into the gardens, allowing for a seamless indoor-outdoor living experience.