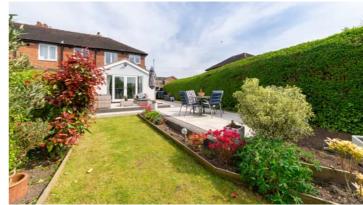

Outside, the property sits on a larger than average plot, providing ample privacy to the rear and offering pleasant views over the school playing fields. The rear gardens have been meticulously landscaped, incorporating charming patio areas for outdoor dining and entertaining, there well kept lawns, neat planted flower beds and a pretty summer house and storage shed. To the front, there are lawns and ample driveway parking with gated access to the side of the property which presents an opportunity for further extension (subject to necessary planning consents).