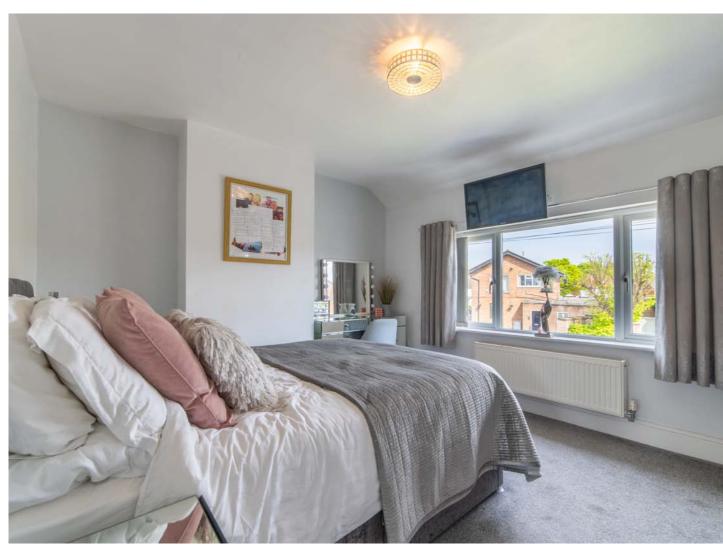

Noving to the first floor, there are two lovely bedrooms that have been thoughtfully designed to maximise space and comfort. The modern three-piece bathroom, in classic white, offers a low-level WC, pedestal wash hand basin, and a panelled bath with a shower over. Complementary tiling to the walls and floor adds a touch of elegance.