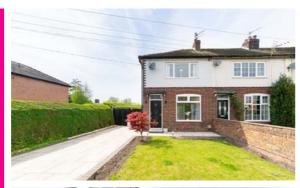

This extended two-bedroom end-terraced home, rests on a generous private plot with delightful southwest-facing aspects to the rear. The property has undergone a comprehensive series of refurbishments in recent times with our client skilfully extending and modernising it to a very high standard. The result is a home finished with high-quality fixtures and fittings and tasteful decor throughout.

Outside, the property sits on a larger than average plot, providing ample privacy to the rear and offering pleasant views over the school playing fields. The rear gardens have been meticulously landscaped, incorporating charming patio areas for outdoor dining and entertaining, there well kept lawns, neat planted flower beds and a pretty summer house and storage shed. To the front, there are lawns and ample driveway parking with gated access to the side of the property which presents an opportunity for further extension (subject to necessary planning consents).