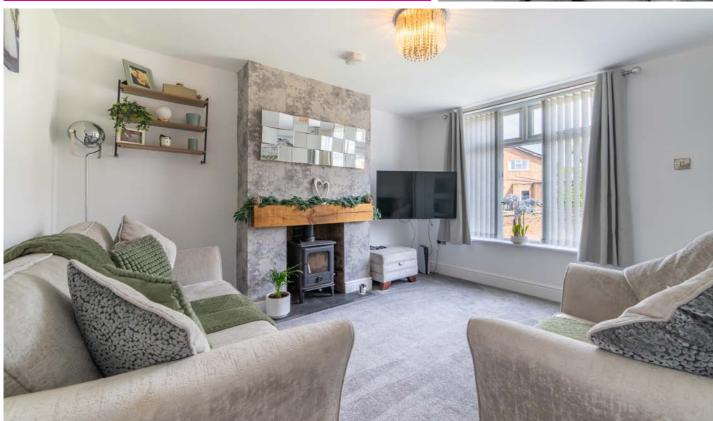

Upon entering the property, you will find a welcoming reception hallway that sets the tone for the tastefully appointed living spaces. The lounge is a cosy retreat, featuring a stove-style fire that adds warmth and character to the room.