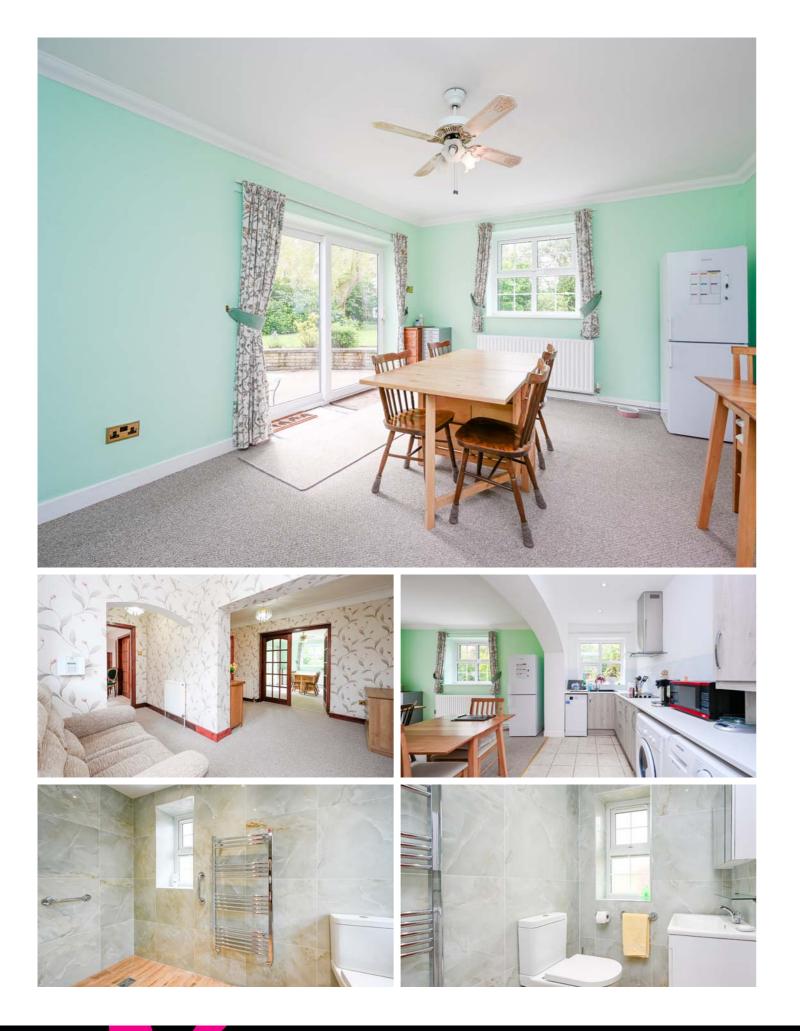

As you approach, a double private driveway leading to a garage provides parking space for multiple vehicles, Aensuring convenience for residents and guests alike. Upon entering the spacious ground floor, you'll be greeted by two generously sized and inviting reception rooms, tastefully adorned with neutral decor and flooded with natural light. The impressive fitted dining kitchen is a marriage of convenience and style, featuring a wealth of storage space, integrated appliances, and a charming dining area. For added convenience, a ground floor shower room and two entrances offers flexibility and potential for an integrated annexe.

Jpstairs, four generously proportioned family bedrooms, each with fitted wardrobes, await. The main bedroom boasts a modern tiled en-suite bathroom, while the main family bathroom features bath and overhead shower, vanity wash hand basin and wc.