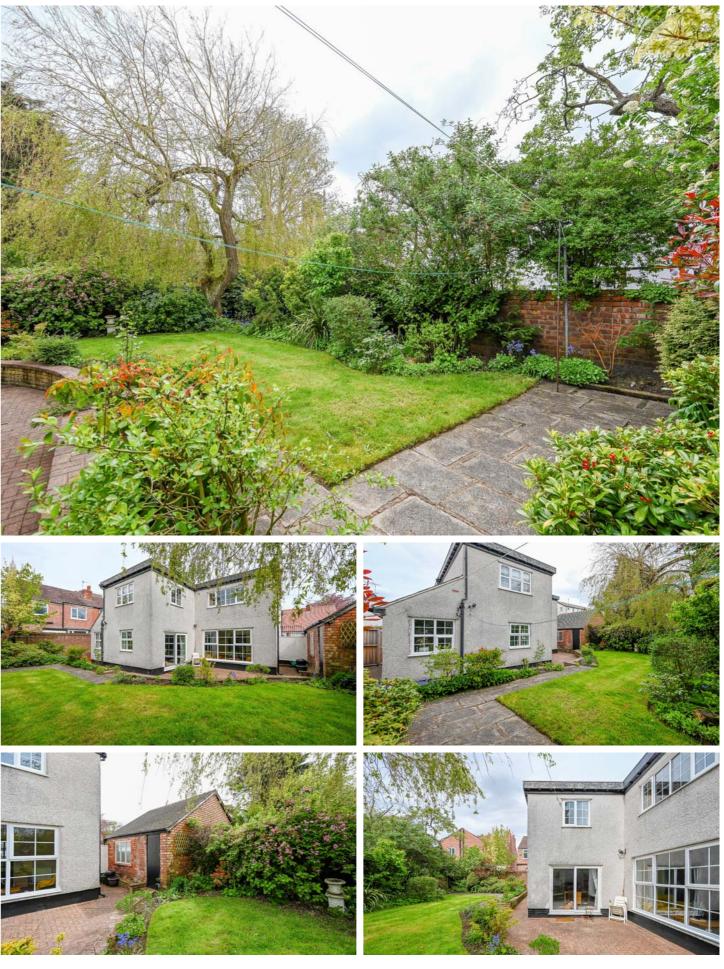

Step outside to discover a generous garden enveloping the property, providing privacy and serenity. A spacious patio terrace invites outdoor gatherings, while the turfed lawn, bordered by lush trees and plants, creates a picturesque oasis.