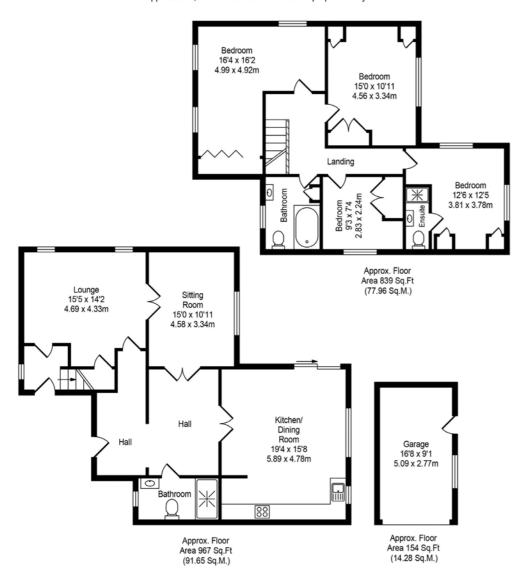

#### Total Approx. Floor Area 1979 Sq.ft. (183.89 Sq.M.)

Whilst every effort is made to accurately reproduce these floor plans,measurements are approximate,not to scale and for illustrative purposes only

As you approach, a double private driveway leading to a garage provides parking space for multiple vehicles, Aensuring convenience for residents and guests alike. Upon entering the spacious ground floor, you'll be greeted by two generously sized and inviting reception rooms, tastefully adorned with neutral decor and flooded with natural light. The impressive fitted dining kitchen is a marriage of convenience and style, featuring a wealth of storage space, integrated appliances, and a charming dining area. For added convenience, a ground floor shower room and two entrances offers flexibility and potential for an integrated annexe.

Jpstairs, four generously proportioned family bedrooms, each with fitted wardrobes, await. The main bedroom boasts a modern tiled en-suite bathroom, while the main family bathroom features bath and overhead shower, vanity wash hand basin and wc.

Step outside to discover a generous garden enveloping the property, providing privacy and serenity. A spacious patio terrace invites outdoor gatherings, while the turfed lawn, bordered by lush trees and plants, creates a picturesque oasis.