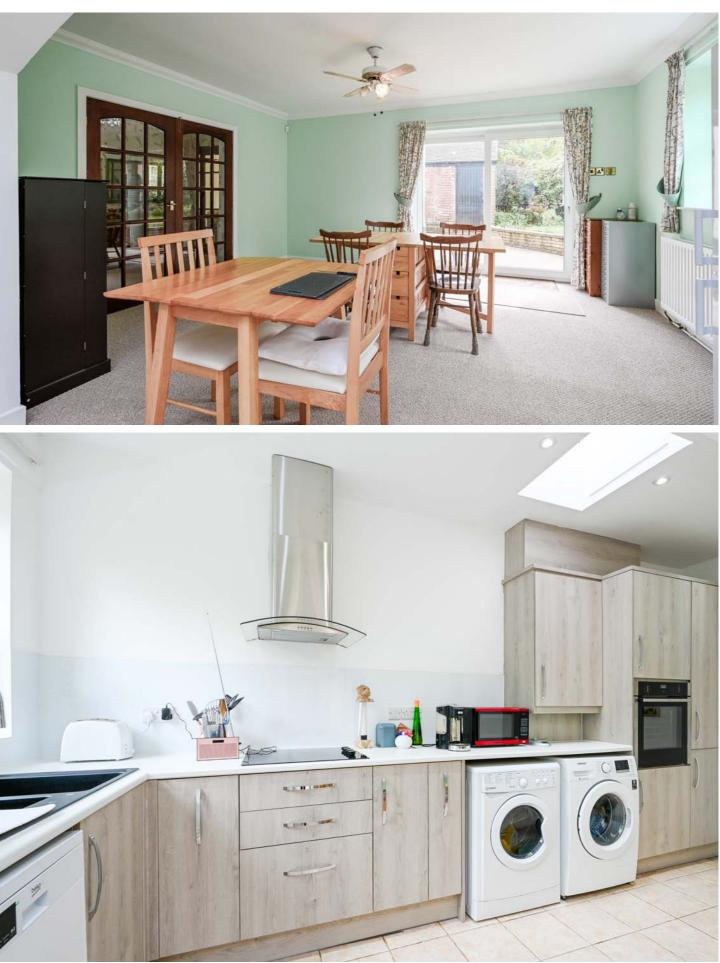

As you approach, a double private driveway leading to a garage provides parking space for multiple vehicles, Aensuring convenience for residents and guests alike. Upon entering the spacious ground floor, you'll be greeted by two generously sized and inviting reception rooms, tastefully adorned with neutral decor and flooded with natural light. The impressive fitted dining kitchen is a marriage of convenience and style, featuring a wealth of storage space, integrated appliances, and a charming dining area. For added convenience, a ground floor shower room and two entrances offers flexibility and potential for an integrated annexe.