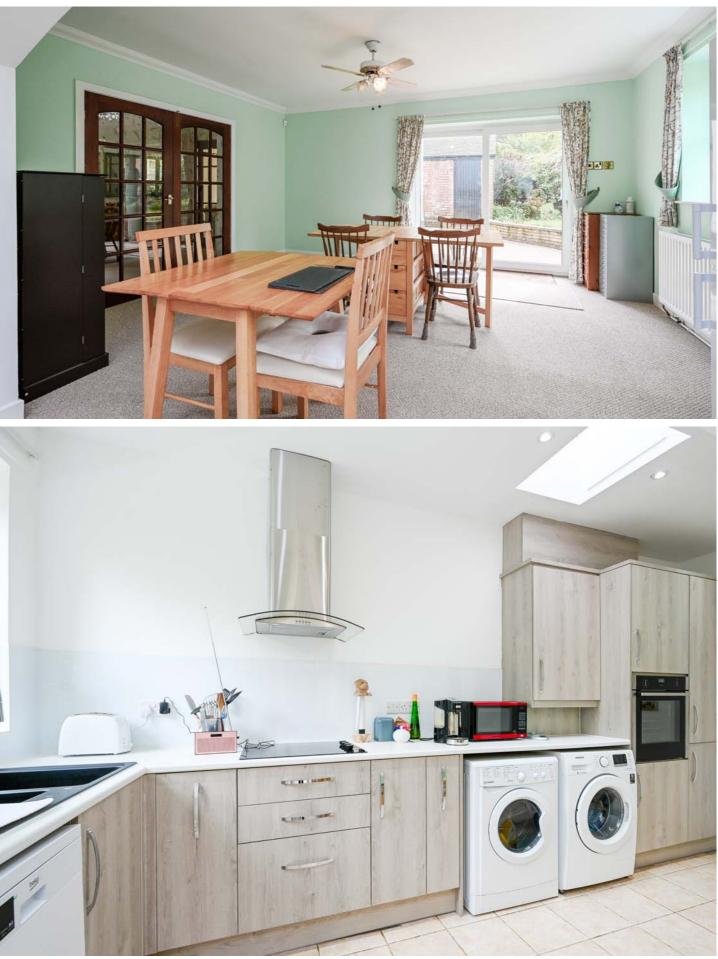

As you approach, a double private driveway leading to a garage provides parking space for multiple vehicles, Aensuring convenience for residents and guests alike. Upon entering the spacious ground floor, you'll be greeted by two generously sized and inviting reception rooms, tastefully adorned with neutral decor and flooded with natural light. The impressive fitted dining kitchen is a marriage of convenience and style, featuring a wealth of storage space, integrated appliances, and a charming dining area. For added convenience, a ground floor shower room and two entrances offers flexibility and potential for an integrated annexe.