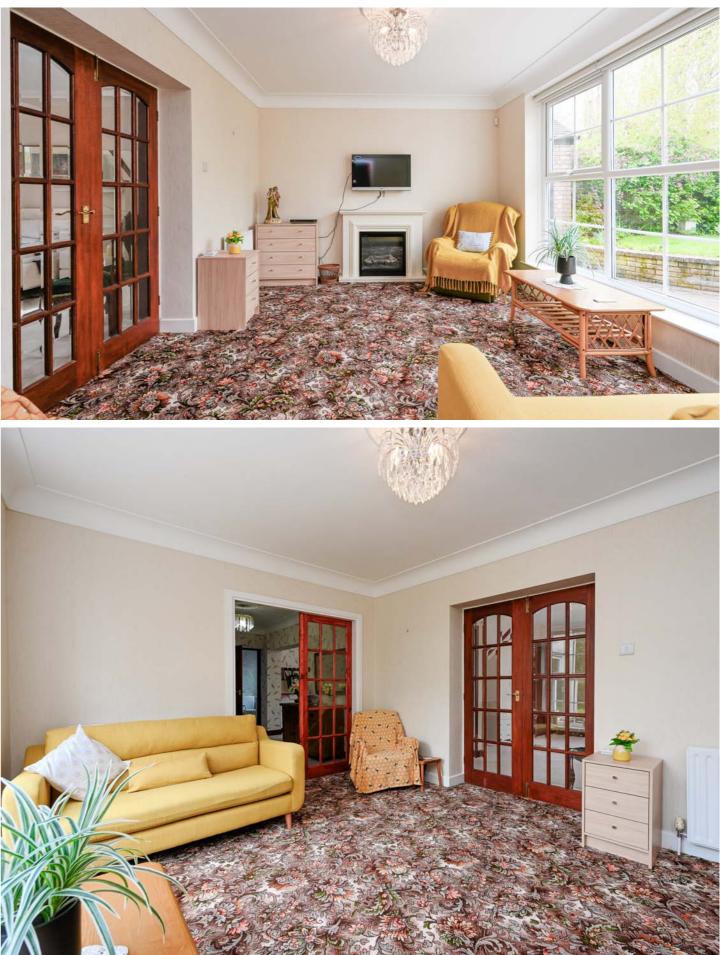

As you approach, a double private driveway leading to a garage provides parking space for multiple vehicles, Aensuring convenience for residents and guests alike. Upon entering the spacious ground floor, you'll be greeted by two generously sized and inviting reception rooms, tastefully adorned with neutral decor and flooded with natural light. The impressive fitted dining kitchen is a marriage of convenience and style, featuring a wealth of storage space, integrated appliances, and a charming dining area. For added convenience, a ground floor shower room and two entrances offers flexibility and potential for an integrated annexe.