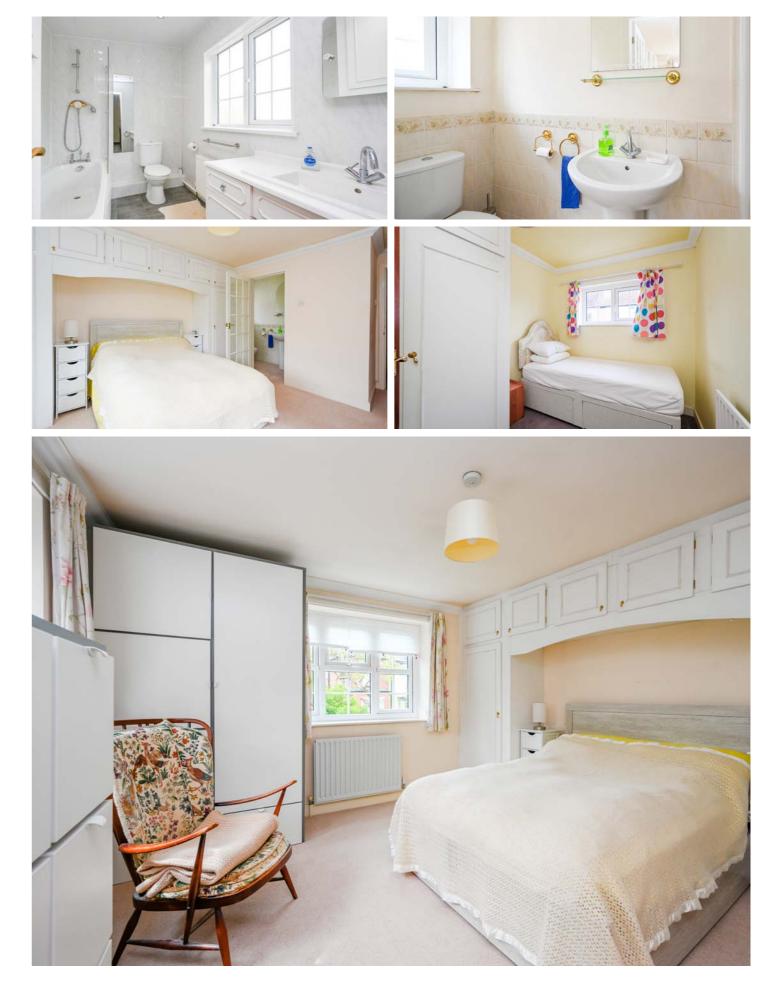

Jpstairs, four generously proportioned family bedrooms, each with fitted wardrobes, await. The main bedroom boasts a modern tiled en-suite bathroom, while the main family bathroom features bath and overhead shower, vanity wash hand basin and wc.