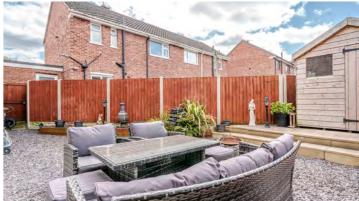

utside, the professionally landscaped rear garden offers charm and tranquillity, with a large patio terrace extending around the property providing an ideal space for outdoor gatherings. A centrally positioned slate stoned area is bordered by raised flower beds, while a raised patio area to the rear houses a newly installed timber garden shed. Ambient lighting and a peaceful water feature add to the allure of this stylish property.