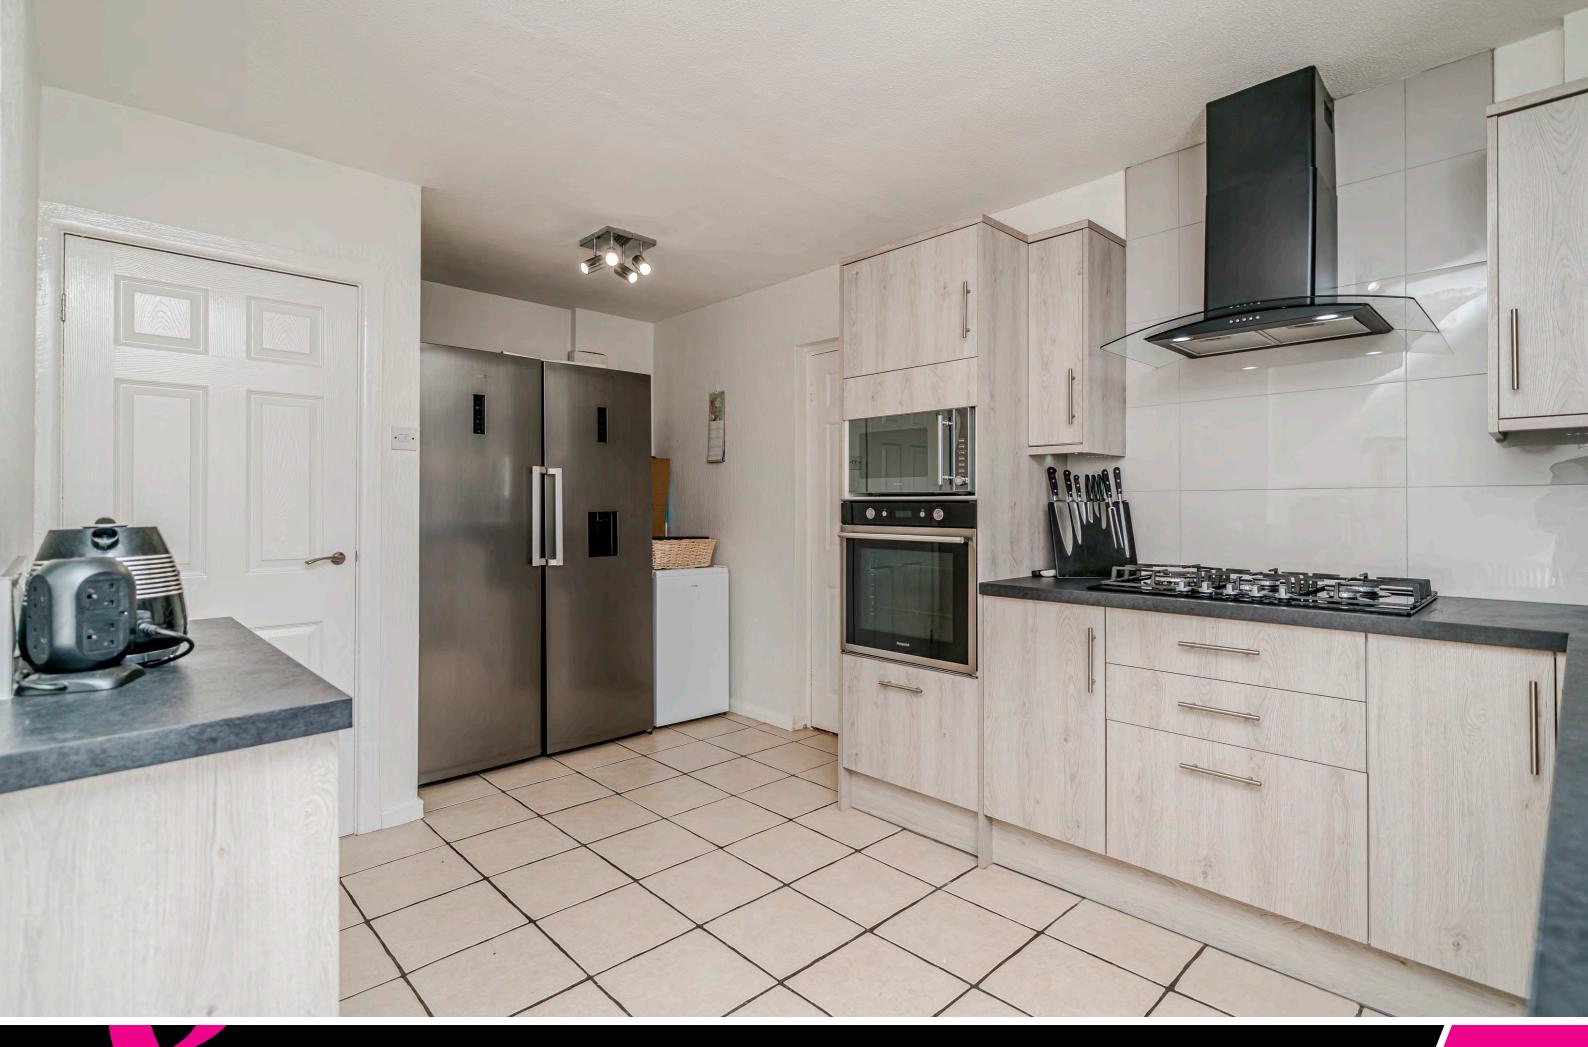

A pproaching via the private driveway, you'll find ample off-road parking for multiple vehicles, leading to the main front entrance porch and a spacious entrance hallway. The ground floor boasts two generously sized reception rooms, both finished to a high standard and offering pleasant views of the surrounding area. A modern fitted dining kitchen finished in a modern grey design aesthetic, with integrated appliances and ample dining space provides the perfect setting for family meals and entertaining.