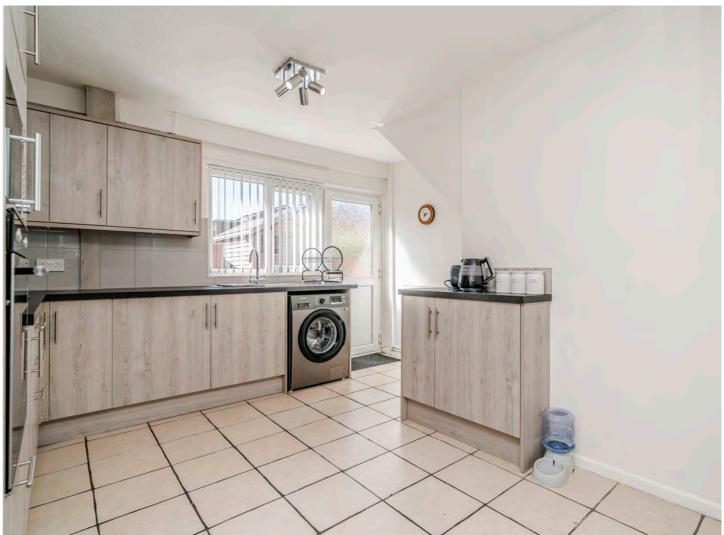

A pproaching via the private driveway, you'll find ample off-road parking for multiple vehicles, leading to the main front entrance porch and a spacious entrance hallway. The ground floor boasts two generously sized reception rooms, both finished to a high standard and offering pleasant views of the surrounding area. A modern fitted dining kitchen finished in a modern grey design aesthetic, with integrated appliances and ample dining space provides the perfect setting for family meals and entertaining.