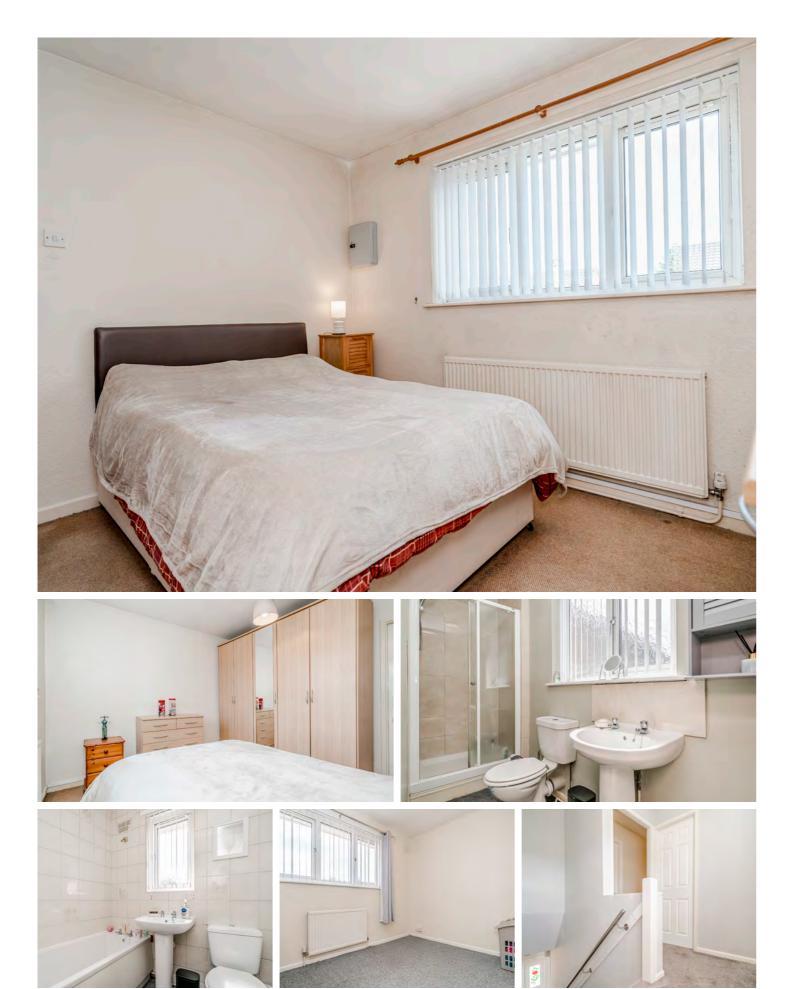

Upstairs, three well-proportioned family bedrooms await, all neutrally decorated and double in size, with a main family bathroom tiled and complete with bath, overhead shower, WC, and wash hand basin.