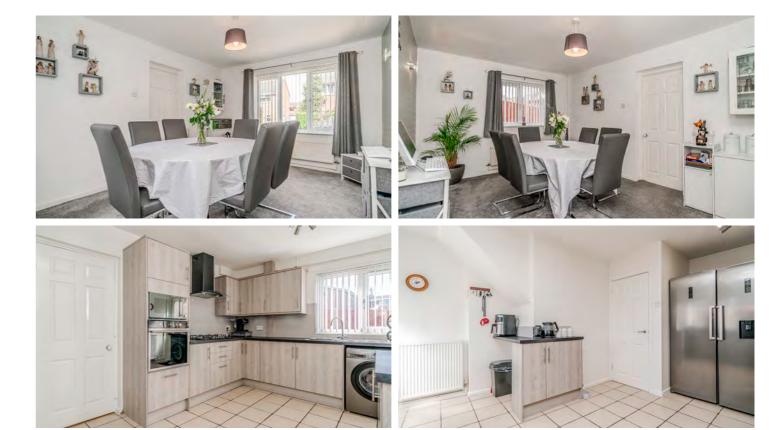

A pproaching via the private driveway, you'll find ample off-road parking for multiple vehicles, leading to the main front entrance porch and a spacious entrance hallway. The ground floor boasts two generously sized reception rooms, both finished to a high standard and offering pleasant views of the surrounding area. A modern fitted dining kitchen finished in a modern grey design aesthetic, with integrated appliances and ample dining space provides the perfect setting for family meals and entertaining.