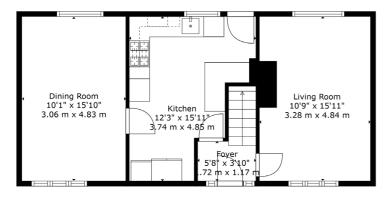

01257 442789 Chorley: 01257 241173

Floor 2

**TOTAL: 1074 sq. ft, 100 m2** FLOOR 1: 537 sq. ft, 50 m2, FLOOR 2: 537 sq. ft, 50 m2

Tenure: We are advised by our client that the property is Freehold

Every care has been taken with the preparation of these property details but they are for general guidance only and complete accuracy cannot be guaranteed. If there is any point, which is of particular importance professional verification should be sought. These property details do not constitute a contract or part of a contract. We are not qualified to verify tenure of property. Prospective purchasers should seek clarification from their solicitor or verify the tenure of this property for themselves by visiting www.landregisteronline.gov.uk. The mention of any appliances, fixtures or fittings does not imply they are in working order. Photographs are reproduced for general information and it cannot be inferred that any item shown is included in the sale. All dimensions are approximate.

A pproaching via the private driveway, you'll find ample off-road parking for multiple vehicles, leading to the main front entrance porch and a spacious entrance hallway. The ground floor boasts two generously sized reception rooms, both finished to a high standard and offering pleasant views of the surrounding area. A modern fitted dining kitchen finished in a modern grey design aesthetic, with integrated appliances and ample dining space provides the perfect setting for family meals and entertaining.