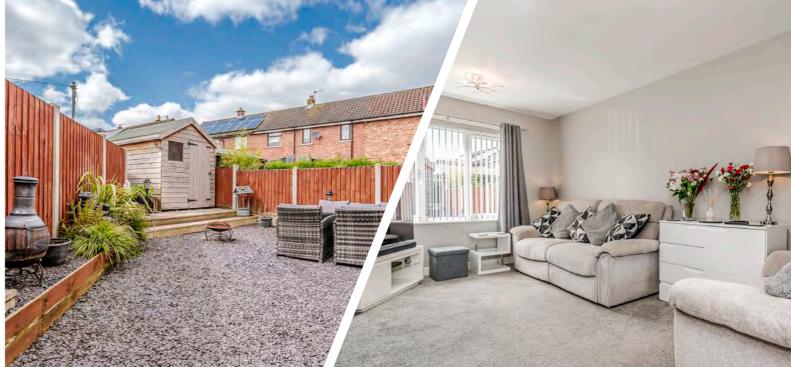

utside, the professionally landscaped rear garden offers charm and tranquillity, with a large patio terrace extending around the property providing an ideal space for outdoor gatherings. A centrally positioned slate stoned area is bordered by raised flower beds, while a raised patio area to the rear houses a newly installed timber garden shed. Ambient lighting and a peaceful water feature add to the allure of this stylish property.

A pproaching via the private driveway, you'll find ample off-road parking for multiple vehicles, leading to the main front entrance porch and a spacious entrance hallway. The ground floor boasts two generously sized reception rooms, both finished to a high standard and offering pleasant views of the surrounding area. A modern fitted dining kitchen finished in a modern grey design aesthetic, with integrated appliances and ample dining space provides the perfect setting for family meals and entertaining.