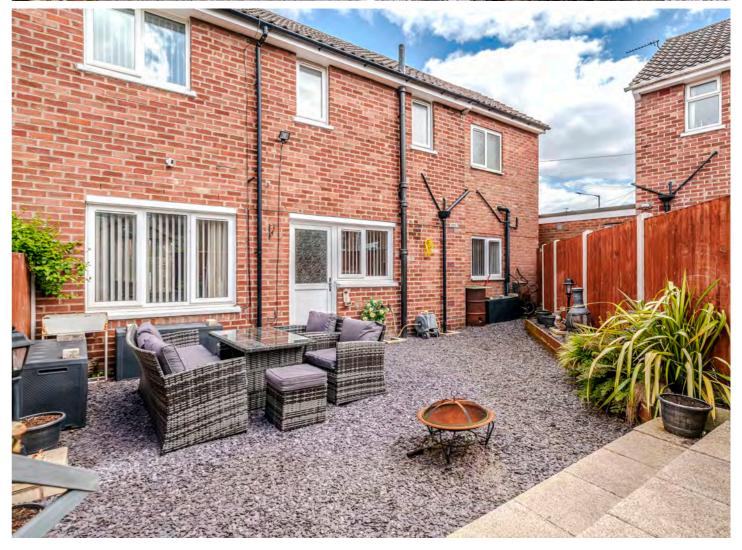

utside, the professionally landscaped rear garden offers charm and tranquillity, with a large patio terrace extending around the property providing an ideal space for outdoor gatherings. A centrally positioned slate stoned area is bordered by raised flower beds, while a raised patio area to the rear houses a newly installed timber garden shed. Ambient lighting and a peaceful water feature add to the allure of this stylish property.