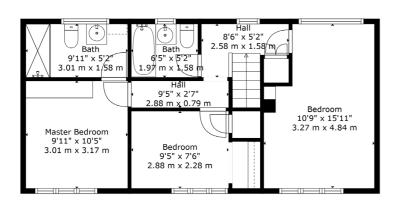

01257 442789 Chorley: 01257 241173

Floor 2

**TOTAL: 1074 sq. ft, 100 m2** FLOOR 1: 537 sq. ft, 50 m2, FLOOR 2: 537 sq. ft, 50 m2

Tenure: We are advised by our client that the property is Freehold

Every care has been taken with the preparation of these property details but they are for general guidance only and complete accuracy cannot be guaranteed. If there is any point, which is of particular importance professional verification should be sought. These property details do not constitute a contract or part of a contract. We are not qualified to verify tenure of property. Prospective purchasers should seek clarification from their solicitor or verify the tenure of this property for themselves by visiting www.landregisteronline.gov.uk. The mention of any appliances, fixtures or fittings does not imply they are in working order. Photographs are reproduced for general information and it cannot be inferred that any item shown is included in the sale. All dimensions are approximate.

Upstairs, three well-proportioned family bedrooms await, all neutrally decorated and double in size, with a main family bathroom tiled and complete with bath, overhead shower, WC, and wash hand basin.