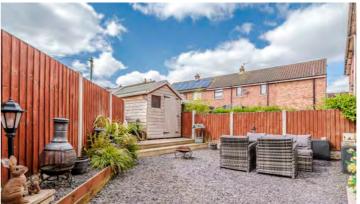

utside, the professionally landscaped rear garden offers charm and tranquillity, with a large patio terrace extending around the property providing an ideal space for outdoor gatherings. A centrally positioned slate stoned area is bordered by raised flower beds, while a raised patio area to the rear houses a newly installed timber garden shed. Ambient lighting and a peaceful water feature add to the allure of this stylish property.