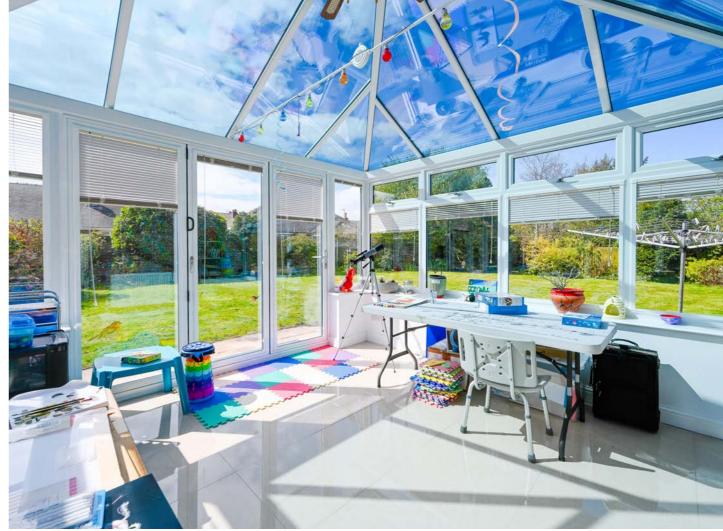

Externally the rear of the property enjoys a large and established plot which is predominantly laid to lawn and bordered by an assortment of trees, plants and shrubs. A large wrap-around patio area provides the ideal place in which to entertain and dine al-fresco. With gas central heating, double glazing and an abundance of potential throughout, internal inspection is highly advised to fully appreciate the true scope of possibility available within this versatile property.