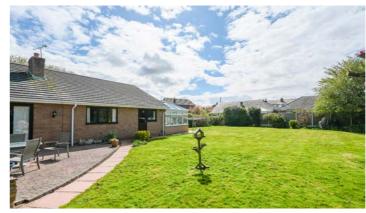

Externally the rear of the property enjoys a large and established plot which is predominantly laid to lawn and bordered by an assortment of trees, plants and shrubs. A large wrap-around patio area provides the ideal place in which to entertain and dine al-fresco. With gas central heating, double glazing and an abundance of potential throughout, internal inspection is highly advised to fully appreciate the true scope of possibility available within this versatile property.