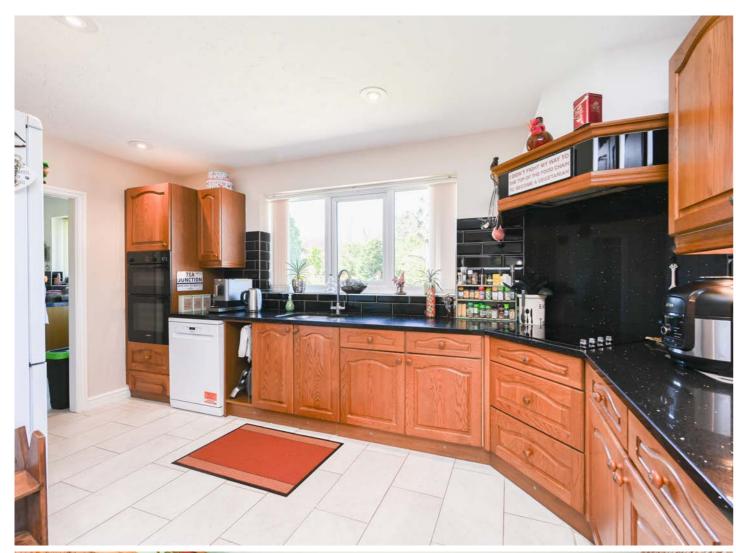

A pproached via a large in/out driveway providing off-road parking for multiple vehicles, access is granted via the modern front entrance porch, with one received into a large main hallway. This true bungalow provides superb proportions, with four large bedrooms residing to the ground floor, with the main bedroom enjoying walk in wardrobe and en-suite bathroom facilities. The bright and spacious reception rooms are provided with the potential for future extensions and conversions abundant, subject to all the usual required planning permissions being obtained. The property is well-served by a traditional shaker kitchen and enjoys an array of wall, base and tower units, with premium granite work-surfaces and a range of integrated appliances on hand. With three bathrooms, large integrated double garage and an additional detached garage, the free-flowing accommodation within extends to a generous 2,681 square foot of true bungalow living accommodation.