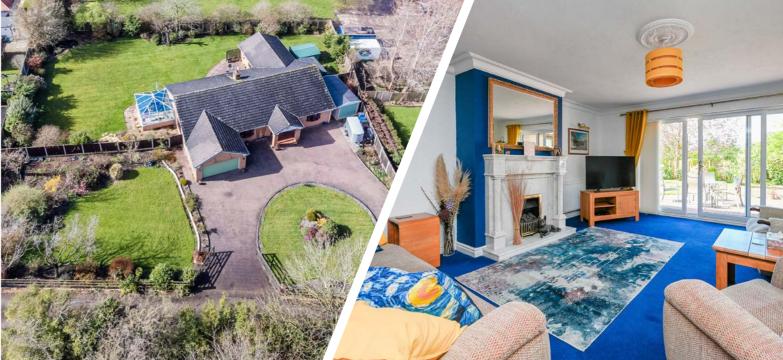

A pproached via a large in/out driveway providing off-road parking for multiple vehicles, access is granted via the modern front entrance porch, with one received into a large main hallway. This true bungalow provides superb proportions, with four large bedrooms residing to the ground floor, with the main bedroom enjoying walk in wardrobe and en-suite bathroom facilities. The bright and spacious reception rooms are provided with the potential for future extensions and conversions abundant, subject to all the usual required planning permissions being obtained. The property is well-served by a traditional shaker kitchen and enjoys an array of wall, base and tower units, with premium granite work-surfaces and a range of integrated appliances on hand. With three bathrooms, large integrated double garage and an additional detached garage, the free-flowing accommodation within extends to a generous 2,681 square foot of true bungalow living accommodation.

Externally the rear of the property enjoys a large and established plot which is predominantly laid to lawn and bordered by an assortment of trees, plants and shrubs. A large wrap-around patio area provides the ideal place in which to entertain and dine al-fresco. With gas central heating, double glazing and an abundance of potential throughout, internal inspection is highly advised to fully appreciate the true scope of possibility available within this versatile property.