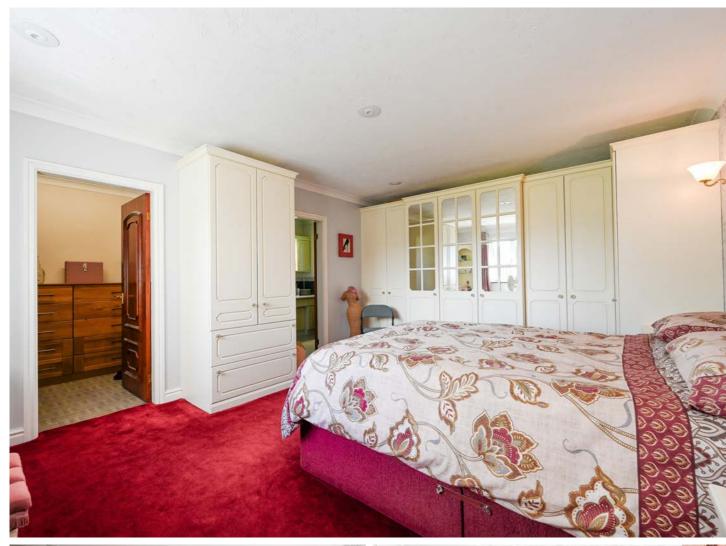

A pproached via a large in/out driveway providing off-road parking for multiple vehicles, access is granted via the modern front entrance porch, with one received into a large main hallway. This true bungalow provides superb proportions, with four large bedrooms residing to the ground floor, with the main bedroom enjoying walk in wardrobe and en-suite bathroom facilities. The bright and spacious reception rooms are provided with the potential for future extensions and conversions abundant, subject to all the usual required planning permissions being obtained. The property is well-served by a traditional shaker kitchen and enjoys an array of wall, base and tower units, with premium granite work-surfaces and a range of integrated appliances on hand. With three bathrooms, large integrated double garage and an additional detached garage, the free-flowing accommodation within extends to a generous 2,681 square foot of true bungalow living accommodation.