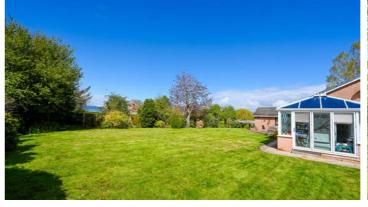

Externally the rear of the property enjoys a large and established plot which is predominantly laid to lawn and bordered by an assortment of trees, plants and shrubs. A large wrap-around patio area provides the ideal place in which to entertain and dine al-fresco. With gas central heating, double glazing and an abundance of potential throughout, internal inspection is highly advised to fully appreciate the true scope of possibility available within this versatile property.