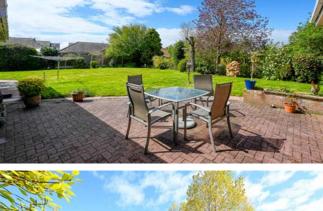

Externally the rear of the property enjoys a large and established plot which is predominantly laid to lawn and bordered by an assortment of trees, plants and shrubs. A large wrap-around patio area provides the ideal place in which to entertain and dine al-fresco. With gas central heating, double glazing and an abundance of potential throughout, internal inspection is highly advised to fully appreciate the true scope of possibility available within this versatile property.