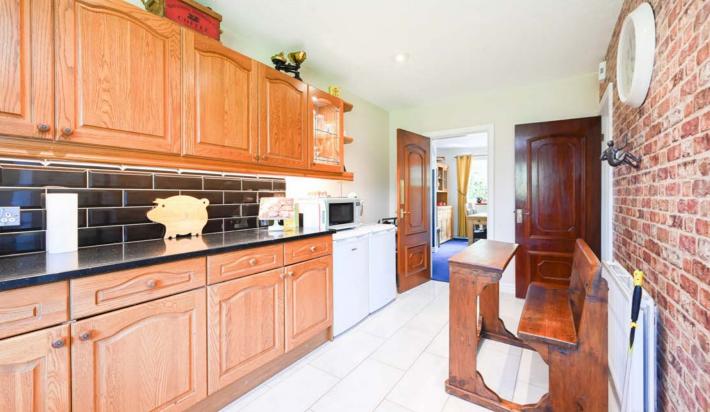

A pproached via a large in/out driveway providing off-road parking for multiple vehicles, access is granted via the modern front entrance porch, with one received into a large main hallway. This true bungalow provides superb proportions, with four large bedrooms residing to the ground floor, with the main bedroom enjoying walk in wardrobe and en-suite bathroom facilities. The bright and spacious reception rooms are provided with the potential for future extensions and conversions abundant, subject to all the usual required planning permissions being obtained. The property is well-served by a traditional shaker kitchen and enjoys an array of wall, base and tower units, with premium granite work-surfaces and a range of integrated appliances on hand. With three bathrooms, large integrated double garage and an additional detached garage, the free-flowing accommodation within extends to a generous 2,681 square foot of true bungalow living accommodation.