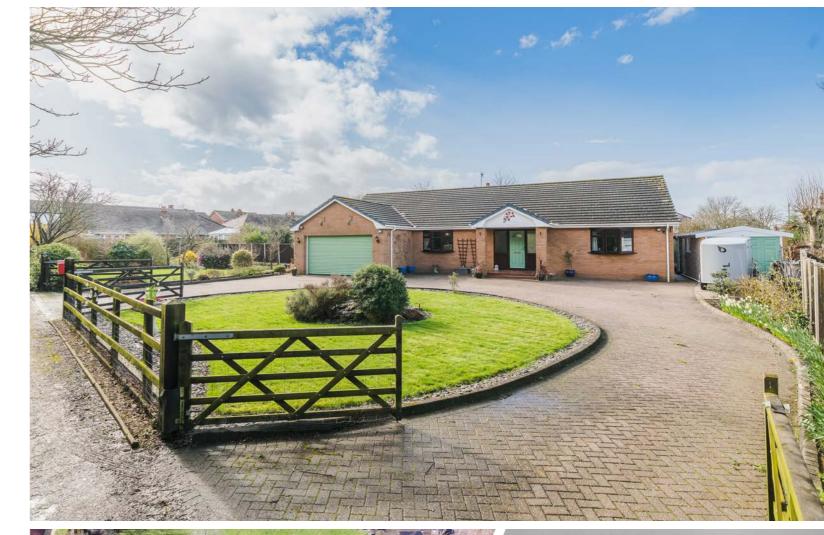

A rnold & Phillips are delighted to bring to market an exciting opportunity to acquire this spacious four-bedroom detached bungalow, residing within approximately a one acre plot along the semi-rural Drummersdale Lane in Scarisbrick, West Lanes.

A pproached via a large in/out driveway providing off-road parking for multiple vehicles, access is granted via the modern front entrance porch, with one received into a large main hallway. This true bungalow provides superb proportions, with four large bedrooms residing to the ground floor, with the main bedroom enjoying walk in wardrobe and en-suite bathroom facilities. The bright and spacious reception rooms are provided with the potential for future extensions and conversions abundant, subject to all the usual required planning permissions being obtained. The property is well-served by a traditional shaker kitchen and enjoys an array of wall, base and tower units, with premium granite work-surfaces and a range of integrated appliances on hand. With three bathrooms, large integrated double garage and an additional detached garage, the free-flowing accommodation within extends to a generous 2,681 square foot of true bungalow living accommodation.

Externally the rear of the property enjoys a large and established plot which is predominantly laid to lawn and bordered by an assortment of trees, plants and shrubs. A large wrap-around patio area provides the ideal place in which to entertain and dine al-fresco. With gas central heating, double glazing and an abundance of potential throughout, internal inspection is highly advised to fully appreciate the true scope of possibility available within this versatile property.