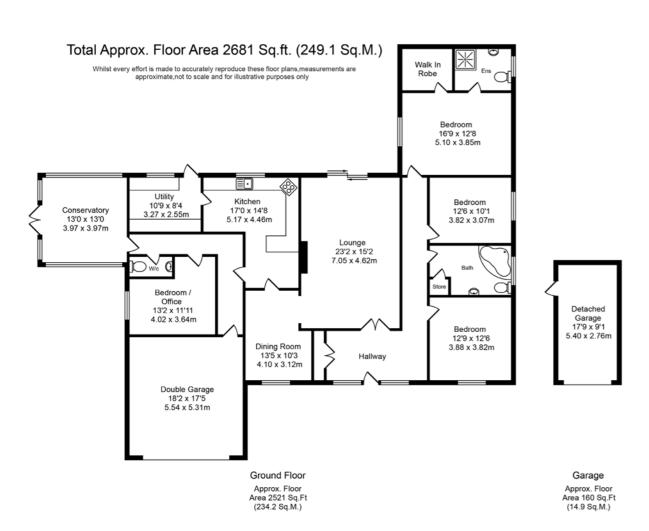

A pproached via a large in/out driveway providing off-road parking for multiple vehicles, access is granted via the modern front entrance porch, with one received into a large main hallway. This true bungalow provides superb proportions, with four large bedrooms residing to the ground floor, with the main bedroom enjoying walk in wardrobe and en-suite bathroom facilities. The bright and spacious reception rooms are provided with the potential for future extensions and conversions abundant, subject to all the usual required planning permissions being obtained. The property is well-served by a traditional shaker kitchen and enjoys an array of wall, base and tower units, with premium granite work-surfaces and a range of integrated appliances on hand. With three bathrooms, large integrated double garage and an additional detached garage, the free-flowing accommodation within extends to a generous 2,681 square foot of true bungalow living accommodation.

## KEY FEATURES Spacious Detached Bungalow Approx. One Acre Plot Four Bedrooms Circa 2681 Square Feet Fitted Shaker-Style Kitchen Large Established Rear Garden In and Out Driveway Integrated Double Garage Additional Detached Garage