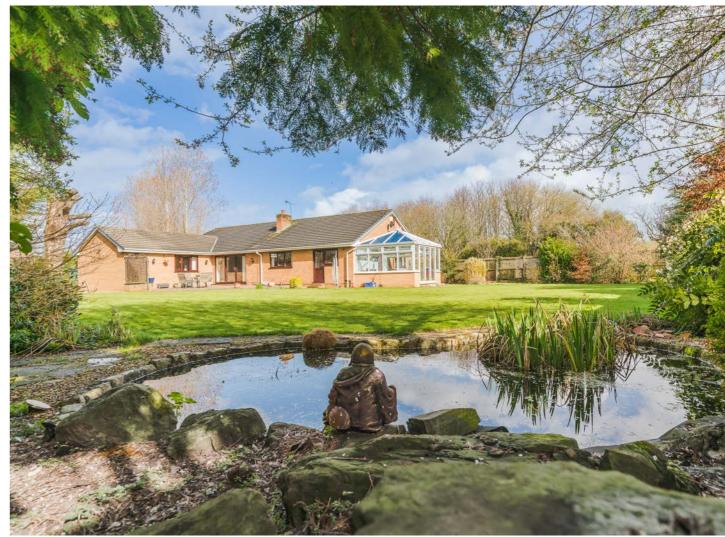

A rnold & Phillips are delighted to bring to market an exciting opportunity to acquire this spacious four-bedroom detached bungalow, residing within approximately a one acre plot along the semi-rural Drummersdale Lane in Scarisbrick, West Lanes.

Externally the rear of the property enjoys a large and established plot which is predominantly laid to lawn and bordered by an assortment of trees, plants and shrubs. A large wrap-around patio area provides the ideal place in which to entertain and dine al-fresco. With gas central heating, double glazing and an abundance of potential throughout, internal inspection is highly advised to fully appreciate the true scope of possibility available within this versatile property.