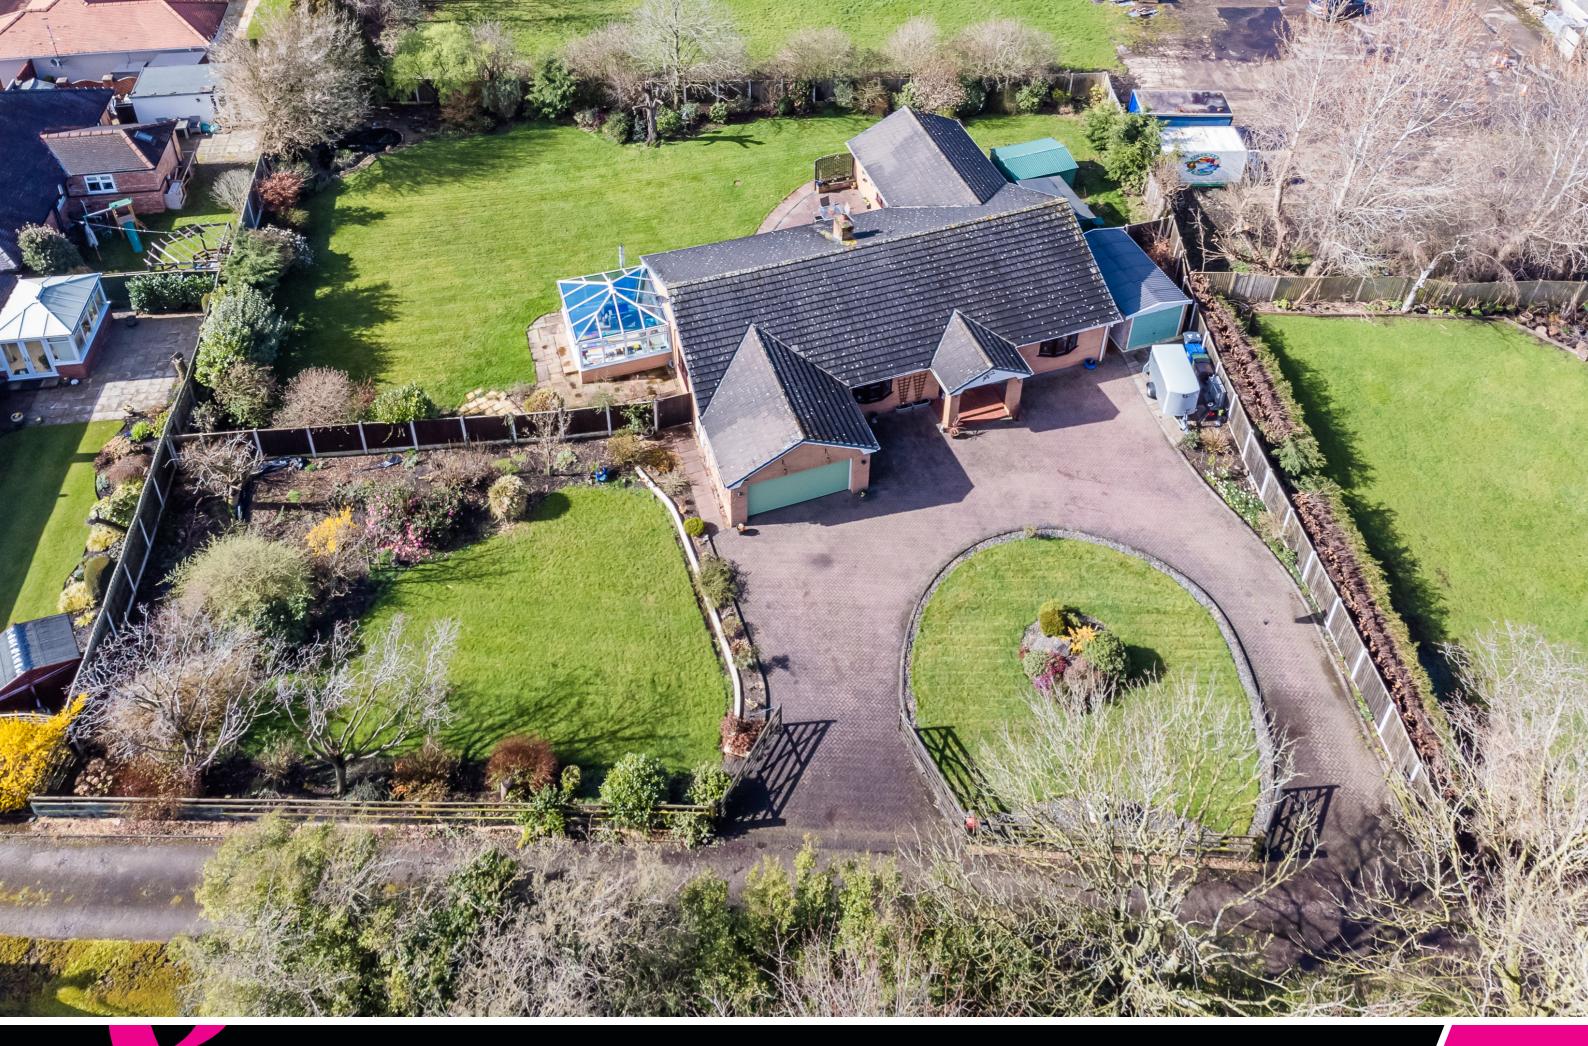

A rnold & Phillips are delighted to bring to market an exciting opportunity to acquire this spacious four-bedroom detached bungalow, residing within approximately a one acre plot along the semi-rural Drummersdale Lane in Scarisbrick, West Lanes.

A pproached via a large in/out driveway providing off-road parking for multiple vehicles, access is granted via the modern front entrance porch, with one received into a large main hallway. This true bungalow provides superb proportions, with four large bedrooms residing to the ground floor, with the main bedroom enjoying walk in wardrobe and en-suite bathroom facilities. The bright and spacious reception rooms are provided with the potential for future extensions and conversions abundant, subject to all the usual required planning permissions being obtained. The property is well-served by a traditional shaker kitchen and enjoys an array of wall, base and tower units, with premium granite work-surfaces and a range of integrated appliances on hand. With three bathrooms, large integrated double garage and an additional detached garage, the free-flowing accommodation within extends to a generous 2,681 square foot of true bungalow living accommodation.

Externally the rear of the property enjoys a large and established plot which is predominantly laid to lawn and bordered by an assortment of trees, plants and shrubs. A large wrap-around patio area provides the ideal place in which to entertain and dine al-fresco. With gas central heating, double glazing and an abundance of potential throughout, internal inspection is highly advised to fully appreciate the true scope of possibility available within this versatile property.

## KEY FEATURES Spacious Detached Bungalow Approx. One Acre Plot Four Bedrooms Circa 2681 Square Feet Fitted Shaker-Style Kitchen Large Established Rear Garden In and Out Driveway Integrated Double Garage Additional Detached Garage