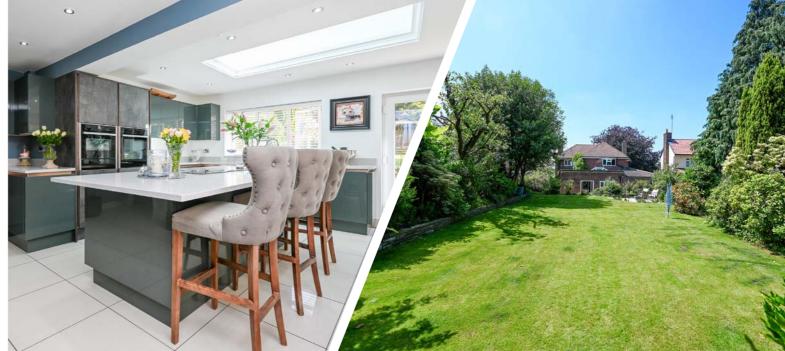

The heart of this home is the stunning open plan family dining kitchen, an idyllic space for entertaining. With French doors opening onto the rear patio, this beautiful room is complete with an array of sleek high gloss units, ample workspace, granite tops, a center island, breakfast bar, and integrated appliances including twin Neff ovens and grill, an extractor, dishwasher, and space for an American style fridge freezer. A magnificent lantern roof light illuminates the space, complemented by gleaming porcelain floor tiles and a brick built fireplace with a wood burning ove. Completing the ground floor is a practical utility room with plumbing and granite tops, a oot room, and a handy downstairs we with a vanity unit.

The rear of the home is a true oasis, encompassing well tended gardens that are fully enclosed and exceptionally private. Numerous patio areas have been strategically positioned to make the most of the garden's sunny aspects. Well-maintained lawns and mature planting add to the serenity of this outdoor haven. At the end of the garden, a wood built outbuilding provides an ideal space for a bar and entertaining area. Additional benefits of the home include gas central heating, double glazing, and a CCTV security system.