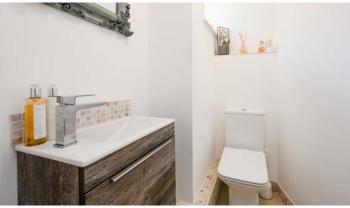

The heart of this home is the stunning open plan family dining kitchen, an idyllic space for entertaining. With French doors opening onto the rear patio, this beautiful room is complete with an array of sleek high gloss units, ample workspace, granite tops, a center island, breakfast bar, and integrated appliances including twin Neff ovens and grill, an extractor, dishwasher, and space for an American style fridge freezer. A magnificent lantern roof light illuminates the space, complemented by gleaming porcelain floor tiles and a brick built fireplace with a wood burning ove. Completing the ground floor is a practical utility room with plumbing and granite tops, a oot room, and a handy downstairs we with a vanity unit.