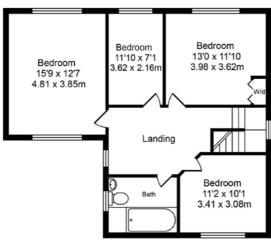

 ${
m M}$  oving to the first floor, you will find four delightful bedrooms and a family bathroom. Each bedroom exudes spaciousness and is bathed in natural light, creating a tranquil retreat. The family bathroom is tastefully appointed, boasting a three-piece suite comprising a low-level wc, vanity wash hand basin, and a bath with a shower over.