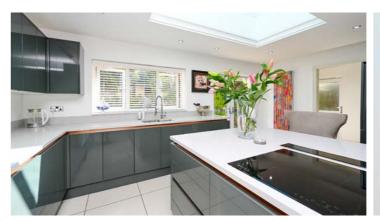

The heart of this home is the stunning open plan family dining kitchen, an idyllic space for entertaining. With French doors opening onto the rear patio, this beautiful room is complete with an array of sleek high gloss units, ample workspace, granite tops, a center island, breakfast bar, and integrated appliances including twin Neff ovens and grill, an extractor, dishwasher, and space for an American style fridge freezer. A magnificent lantern roof light illuminates the space, complemented by gleaming porcelain floor tiles and a brick built fireplace with a wood burning ove. Completing the ground floor is a practical utility room with plumbing and granite tops, a oot room, and a handy downstairs we with a vanity unit.