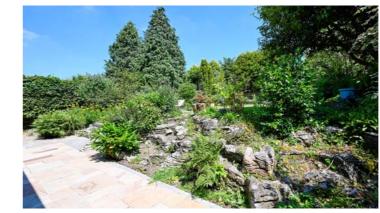

The rear of the home is a true oasis, encompassing well tended gardens that are fully enclosed and exceptionally private. Numerous patio areas have been strategically positioned to make the most of the garden's sunny aspects. Well-maintained lawns and mature planting add to the serenity of this outdoor haven. At the end of the garden, a wood built outbuilding provides an ideal space for a bar and entertaining area. Additional benefits of the home include gas central heating, double glazing, and a CCTV security system.