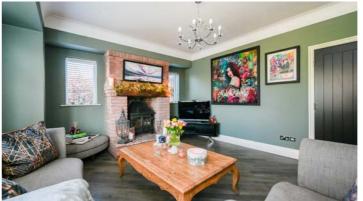

As you step inside, you will discover a well-designed layout that effortlessly flows, providing tutmost flexibility. The entrance porch leads you to a welcoming reception hallway, setting the tone for what lies ahead. The light-filled lounge, with dual aspects, captivates with its charm and features a cosy wood burning stove nestled within a striking brick built fireplace. For formal gatherings, the dining room provides a perfect setting, enhanced by high-quality Amtico flooring and another wood burning stove, creating a warm and inviting atmosphere.