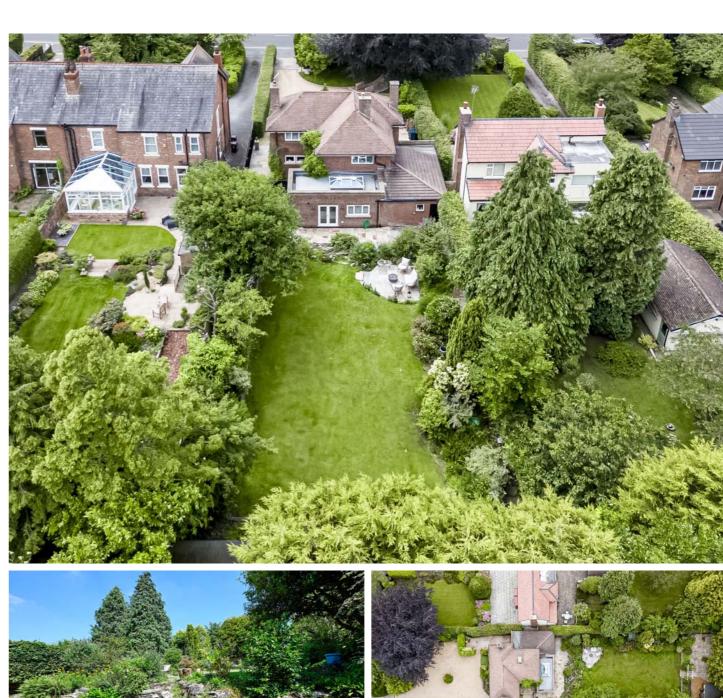

Externally, the property boasts gardens to the front and rear, as well as extensive parking on a large gravel driveway with Indian stone paving. The driveway extends to the side elevation, leading to a spacious storage room and a separate office space measuring over 18ft in length. These additional areas offer excellent potential for ancillary living space, making it ideal for co-dependents, individuals working from home, or a personal gym.

The rear of the home is a true oasis, encompassing well tended gardens that are fully enclosed and exceptionally private. Numerous patio areas have been strategically positioned to make the most of the garden's sunny aspects. Well-maintained lawns and mature planting add to the serenity of this outdoor haven. At the end of the garden, a wood built outbuilding provides an ideal space for a bar and entertaining area. Additional benefits of the home include gas central heating, double glazing, and a CCTV security system.