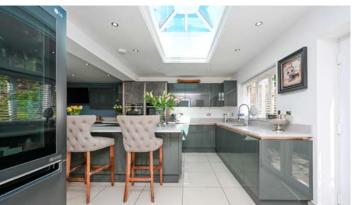

The heart of this home is the stunning open plan family dining kitchen, an idyllic space for entertaining. With French doors opening onto the rear patio, this beautiful room is complete with an array of sleek high gloss units, ample workspace, granite tops, a center island, breakfast bar, and integrated appliances including twin Neff ovens and grill, an extractor, dishwasher, and space for an American style fridge freezer. A magnificent lantern roof light illuminates the space, complemented by gleaming porcelain floor tiles and a brick built fireplace with a wood burning ove. Completing the ground floor is a practical utility room with plumbing and granite tops, a oot room, and a handy downstairs we with a vanity unit.