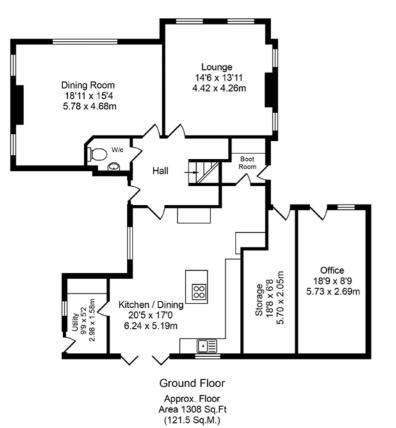

As you step inside, you will discover a well-designed layout that effortlessly flows, providing tutmost flexibility. The entrance porch leads you to a welcoming reception hallway, setting the tone for what lies ahead. The light-filled lounge, with dual aspects, captivates with its charm and features a cosy wood burning stove nestled within a striking brick built fireplace. For formal gatherings, the dining room provides a perfect setting, enhanced by high-quality Amtico flooring and another wood burning stove, creating a warm and inviting atmosphere.

The heart of this home is the stunning open plan family dining kitchen, an idyllic space for entertaining. With French doors opening onto the rear patio, this beautiful room is complete with an array of sleek high gloss units, ample workspace, granite tops, a center island, breakfast bar, and integrated appliances including twin Neff ovens and grill, an extractor, dishwasher, and space for an American style fridge freezer. A magnificent lantern roof light illuminates the space, complemented by gleaming porcelain floor tiles and a brick built fireplace with a wood burning ove. Completing the ground floor is a practical utility room with plumbing and granite tops, a oot room, and a handy downstairs we with a vanity unit.

Externally, the property boasts gardens to the front and rear, as well as extensive parking on a large gravel driveway with Indian stone paving. The driveway extends to the side elevation, leading to a spacious storage room and a separate office space measuring over 18ft in length. These additional areas offer excellent potential for ancillary living space, making it ideal for co-dependents, individuals working from home, or a personal gym.