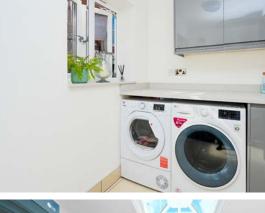

The heart of this home is the stunning open plan family dining kitchen, an idyllic space for entertaining. With French doors opening onto the rear patio, this beautiful room is complete with an array of sleek high gloss units, ample workspace, granite tops, a center island, breakfast bar, and integrated appliances including twin Neff ovens and grill, an extractor, dishwasher, and space for an American style fridge freezer. A magnificent lantern roof light illuminates the space, complemented by gleaming porcelain floor tiles and a brick built fireplace with a wood burning ove. Completing the ground floor is a practical utility room with plumbing and granite tops, a oot room, and a handy downstairs we with a vanity unit.