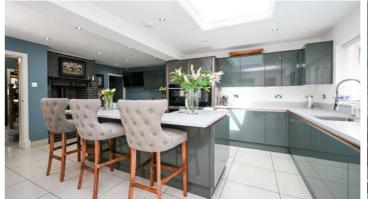

The heart of this home is the stunning open plan family dining kitchen, an idyllic space for entertaining. With French doors opening onto the rear patio, this beautiful room is complete with an array of sleek high gloss units, ample workspace, granite tops, a center island, breakfast bar, and integrated appliances including twin Neff ovens and grill, an extractor, dishwasher, and space for an American style fridge freezer. A magnificent lantern roof light illuminates the space, complemented by gleaming porcelain floor tiles and a brick built fireplace with a wood burning ove. Completing the ground floor is a practical utility room with plumbing and granite tops, a oot room, and a handy downstairs we with a vanity unit.