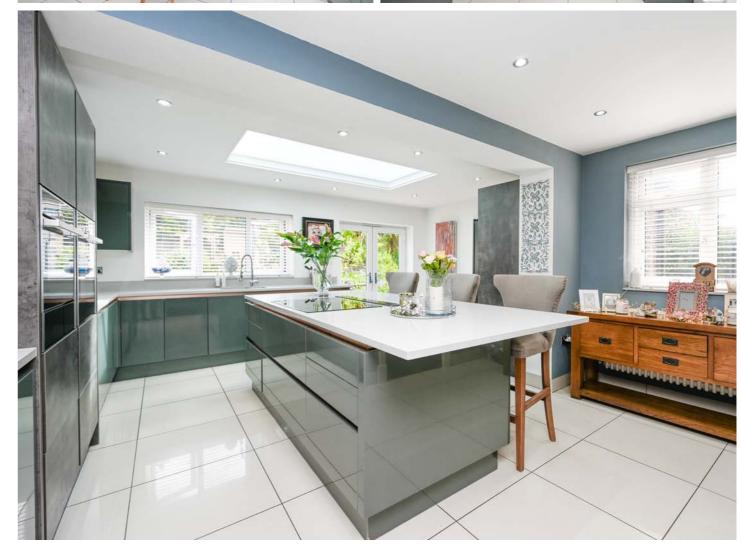

The heart of this home is the stunning open plan family dining kitchen, an idyllic space for entertaining. With French doors opening onto the rear patio, this beautiful room is complete with an array of sleek high gloss units, ample workspace, granite tops, a center island, breakfast bar, and integrated appliances including twin Neff ovens and grill, an extractor, dishwasher, and space for an American style fridge freezer. A magnificent lantern roof light illuminates the space, complemented by gleaming porcelain floor tiles and a brick built fireplace with a wood burning ove. Completing the ground floor is a practical utility room with plumbing and granite tops, a oot room, and a handy downstairs we with a vanity unit.