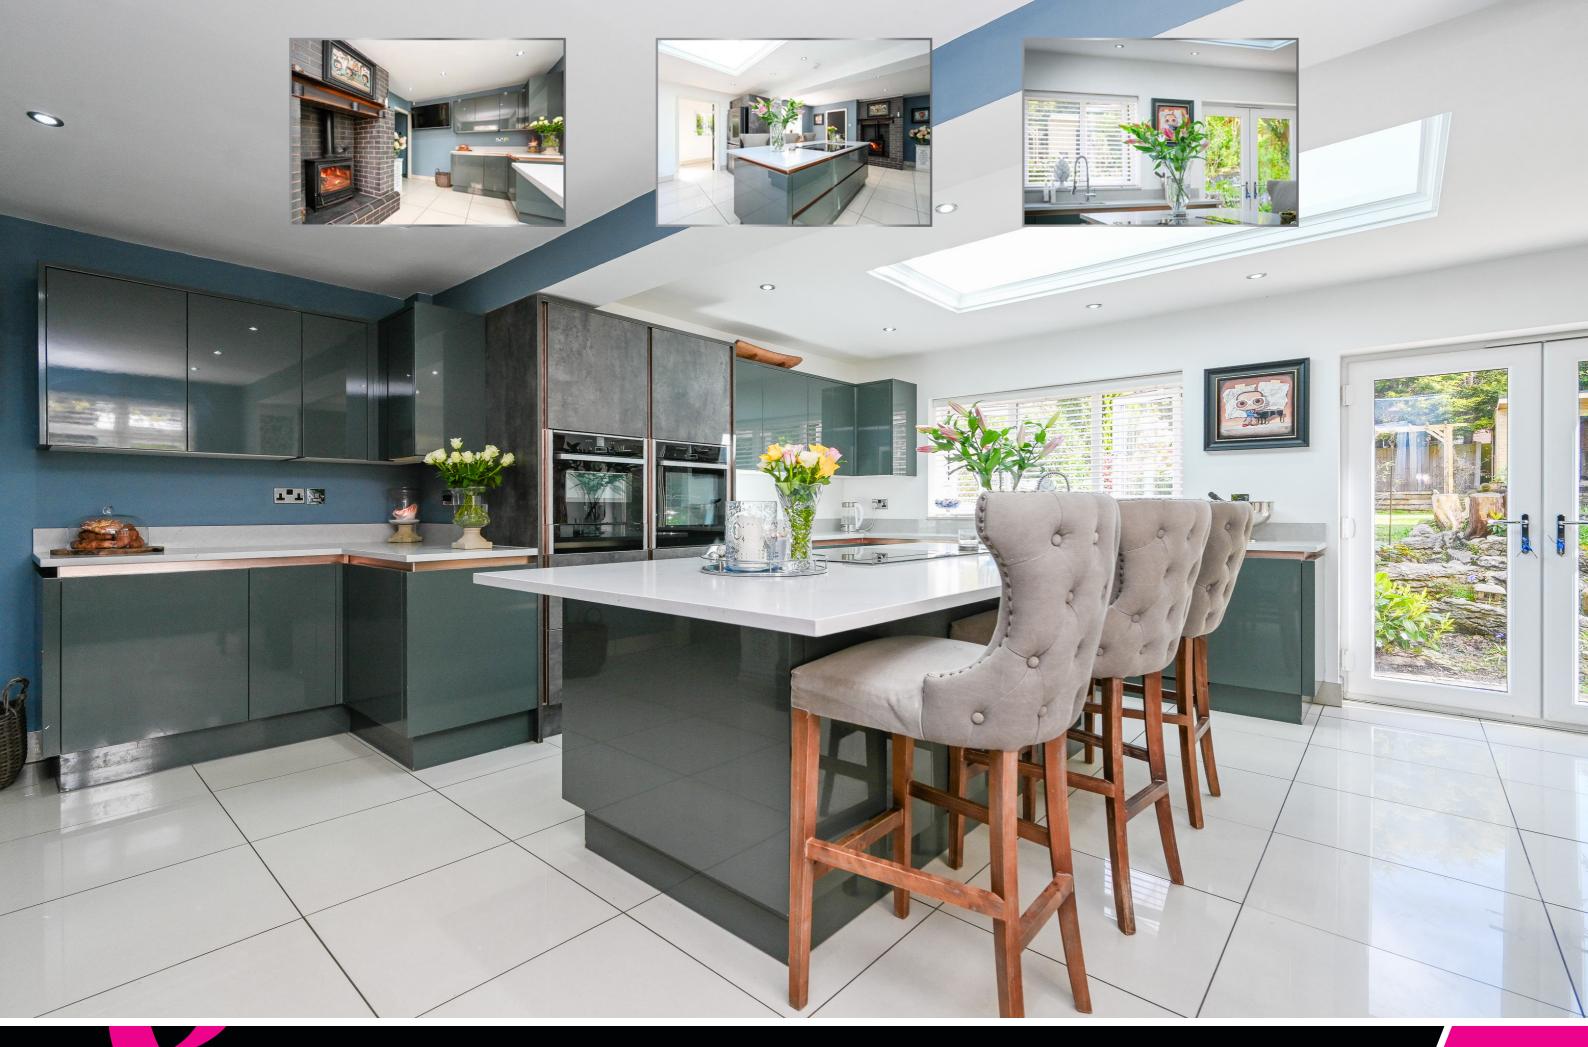

The heart of this home is the stunning open plan family dining kitchen, an idyllic space for entertaining. With French doors opening onto the rear patio, this beautiful room is complete with an array of sleek high gloss units, ample workspace, granite tops, a center island, breakfast bar, and integrated appliances including twin Neff ovens and grill, an extractor, dishwasher, and space for an American style fridge freezer. A magnificent lantern roof light illuminates the space, complemented by gleaming porcelain floor tiles and a brick built fireplace with a wood burning ove. Completing the ground floor is a practical utility room with plumbing and granite tops, a oot room, and a handy downstairs we with a vanity unit.