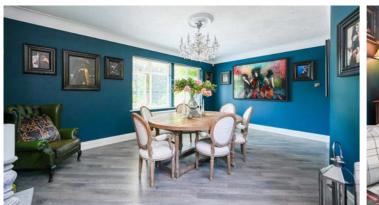

As you step inside, you will discover a well-designed layout that effortlessly flows, providing tutmost flexibility. The entrance porch leads you to a welcoming reception hallway, setting the tone for what lies ahead. The light-filled lounge, with dual aspects, captivates with its charm and features a cosy wood burning stove nestled within a striking brick built fireplace. For formal gatherings, the dining room provides a perfect setting, enhanced by high-quality Amtico flooring and another wood burning stove, creating a warm and inviting atmosphere.