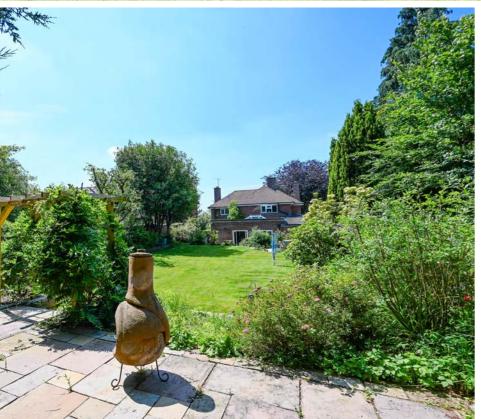

The rear of the home is a true oasis, encompassing well tended gardens that are fully enclosed and exceptionally private. Numerous patio areas have been strategically positioned to make the most of the garden's sunny aspects. Well-maintained lawns and mature planting add to the serenity of this outdoor haven. At the end of the garden, a wood built outbuilding provides an ideal space for a bar and entertaining area. Additional benefits of the home include gas central heating, double glazing, and a CCTV security system.