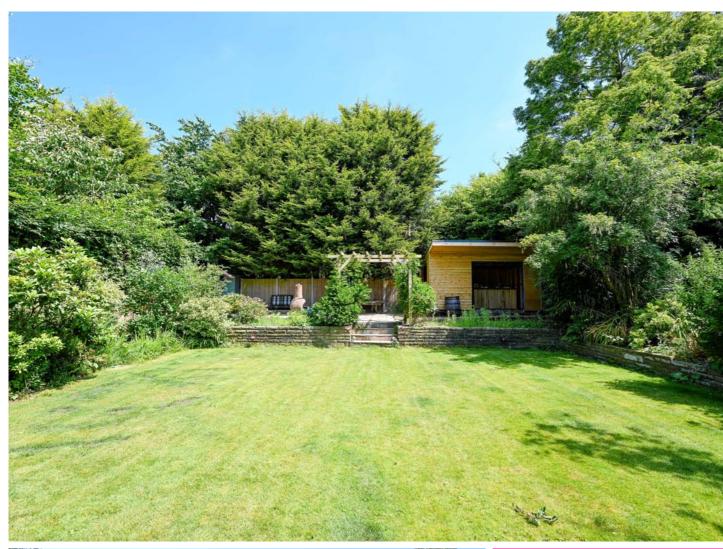

The rear of the home is a true oasis, encompassing well tended gardens that are fully enclosed and exceptionally private. Numerous patio areas have been strategically positioned to make the most of the garden's sunny aspects. Well-maintained lawns and mature planting add to the serenity of this outdoor haven. At the end of the garden, a wood built outbuilding provides an ideal space for a bar and entertaining area. Additional benefits of the home include gas central heating, double glazing, and a CCTV security system.