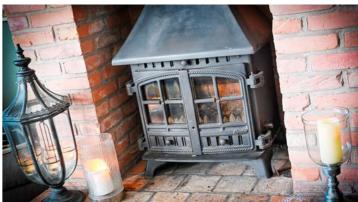

As you step inside, you will discover a well-designed layout that effortlessly flows, providing tutmost flexibility. The entrance porch leads you to a welcoming reception hallway, setting the tone for what lies ahead. The light-filled lounge, with dual aspects, captivates with its charm and features a cosy wood burning stove nestled within a striking brick built fireplace. For formal gatherings, the dining room provides a perfect setting, enhanced by high-quality Amtico flooring and another wood burning stove, creating a warm and inviting atmosphere.