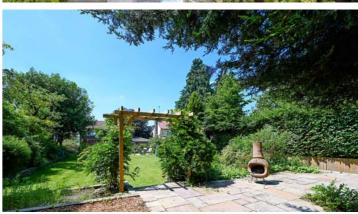

The rear of the home is a true oasis, encompassing well tended gardens that are fully enclosed and exceptionally private. Numerous patio areas have been strategically positioned to make the most of the garden's sunny aspects. Well-maintained lawns and mature planting add to the serenity of this outdoor haven. At the end of the garden, a wood built outbuilding provides an ideal space for a bar and entertaining area. Additional benefits of the home include gas central heating, double glazing, and a CCTV security system.