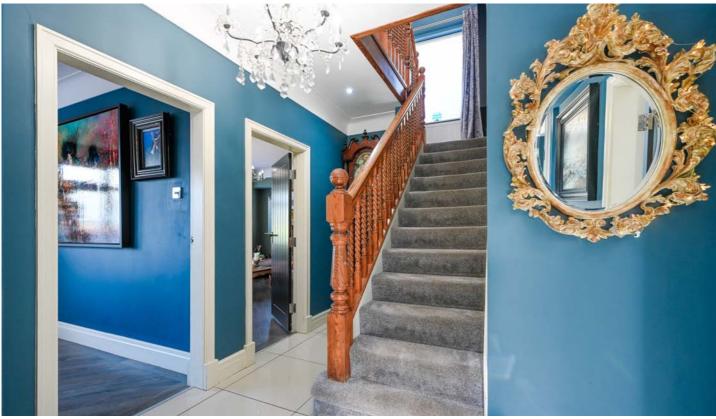

As you step inside, you will discover a well-designed layout that effortlessly flows, providing tutmost flexibility. The entrance porch leads you to a welcoming reception hallway, setting the tone for what lies ahead. The light-filled lounge, with dual aspects, captivates with its charm and features a cosy wood burning stove nestled within a striking brick built fireplace. For formal gatherings, the dining room provides a perfect setting, enhanced by high-quality Amtico flooring and another wood burning stove, creating a warm and inviting atmosphere.