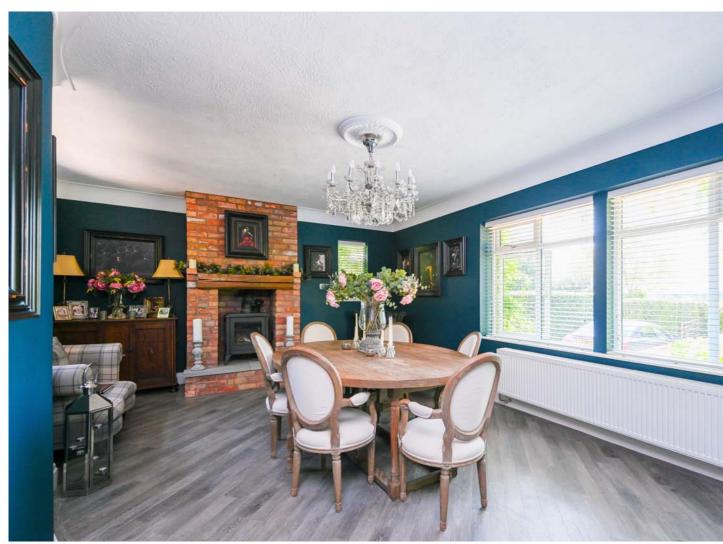

As you step inside, you will discover a well-designed layout that effortlessly flows, providing tutmost flexibility. The entrance porch leads you to a welcoming reception hallway, setting the tone for what lies ahead. The light-filled lounge, with dual aspects, captivates with its charm and features a cosy wood burning stove nestled within a striking brick built fireplace. For formal gatherings, the dining room provides a perfect setting, enhanced by high-quality Amtico flooring and another wood burning stove, creating a warm and inviting atmosphere.