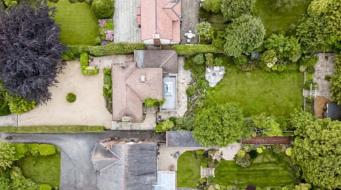

Externally, the property boasts gardens to the front and rear, as well as extensive parking on a large gravel driveway with Indian stone paving. The driveway extends to the side elevation, leading to a spacious storage room and a separate office space measuring over 18ft in length. These additional areas offer excellent potential for ancillary living space, making it ideal for co-dependents, individuals working from home, or a personal gym.

The rear of the home is a true oasis, encompassing well tended gardens that are fully enclosed and exceptionally private. Numerous patio areas have been strategically positioned to make the most of the garden's sunny aspects. Well-maintained lawns and mature planting add to the serenity of this outdoor haven. At the end of the garden, a wood built outbuilding provides an ideal space for a bar and entertaining area. Additional benefits of the home include gas central heating, double glazing, and a CCTV security system.