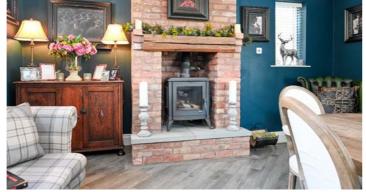

As you step inside, you will discover a well-designed layout that effortlessly flows, providing tutmost flexibility. The entrance porch leads you to a welcoming reception hallway, setting the tone for what lies ahead. The light-filled lounge, with dual aspects, captivates with its charm and features a cosy wood burning stove nestled within a striking brick built fireplace. For formal gatherings, the dining room provides a perfect setting, enhanced by high-quality Amtico flooring and another wood burning stove, creating a warm and inviting atmosphere.