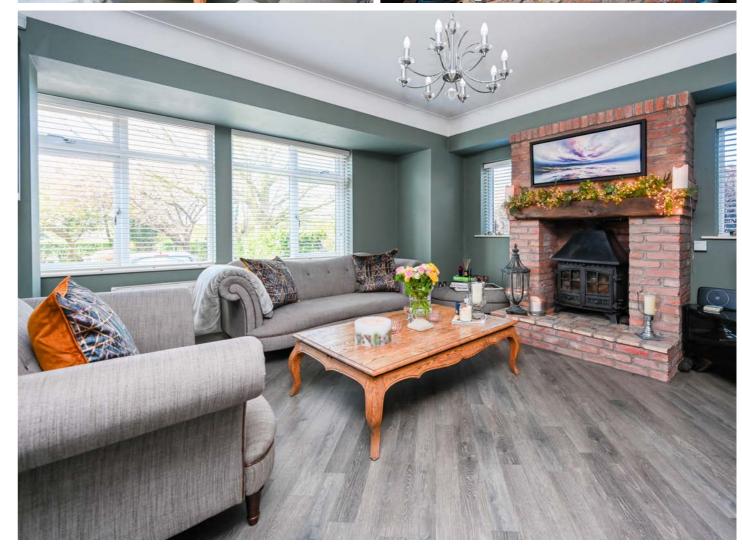

As you step inside, you will discover a well-designed layout that effortlessly flows, providing tutmost flexibility. The entrance porch leads you to a welcoming reception hallway, setting the tone for what lies ahead. The light-filled lounge, with dual aspects, captivates with its charm and features a cosy wood burning stove nestled within a striking brick built fireplace. For formal gatherings, the dining room provides a perfect setting, enhanced by high-quality Amtico flooring and another wood burning stove, creating a warm and inviting atmosphere.