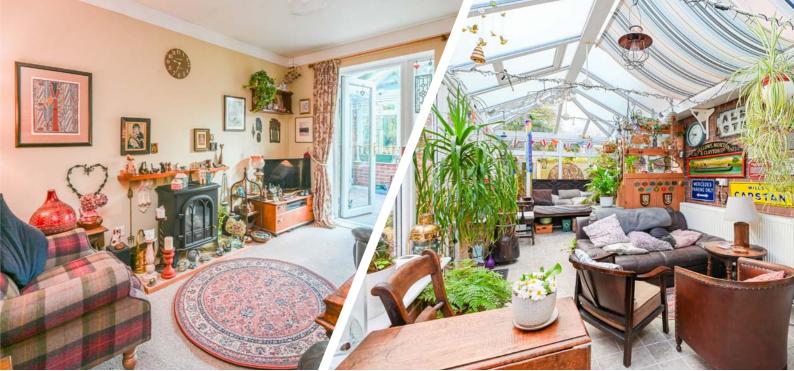

Overing a generous 1,174 square feet, the property boasts a practical and flexible floor plan that caters to the needs of everyday living. Upon entering, you are welcomed by the reception hallway, setting the tone for the rest of the home. The lounge provides a comfortable space to relax, with the added bonus of access to a conservatory/sun room that opens up to the private gardens. The formal dining room offers the perfect setting for entertaining, while the kitchen provides ample storage with wall and base units, workspace, and space for appliances. The property also features three bedrooms, a modern three-piece bathroom, and a convenient three-piece en-suite shower room to the master bedroom.