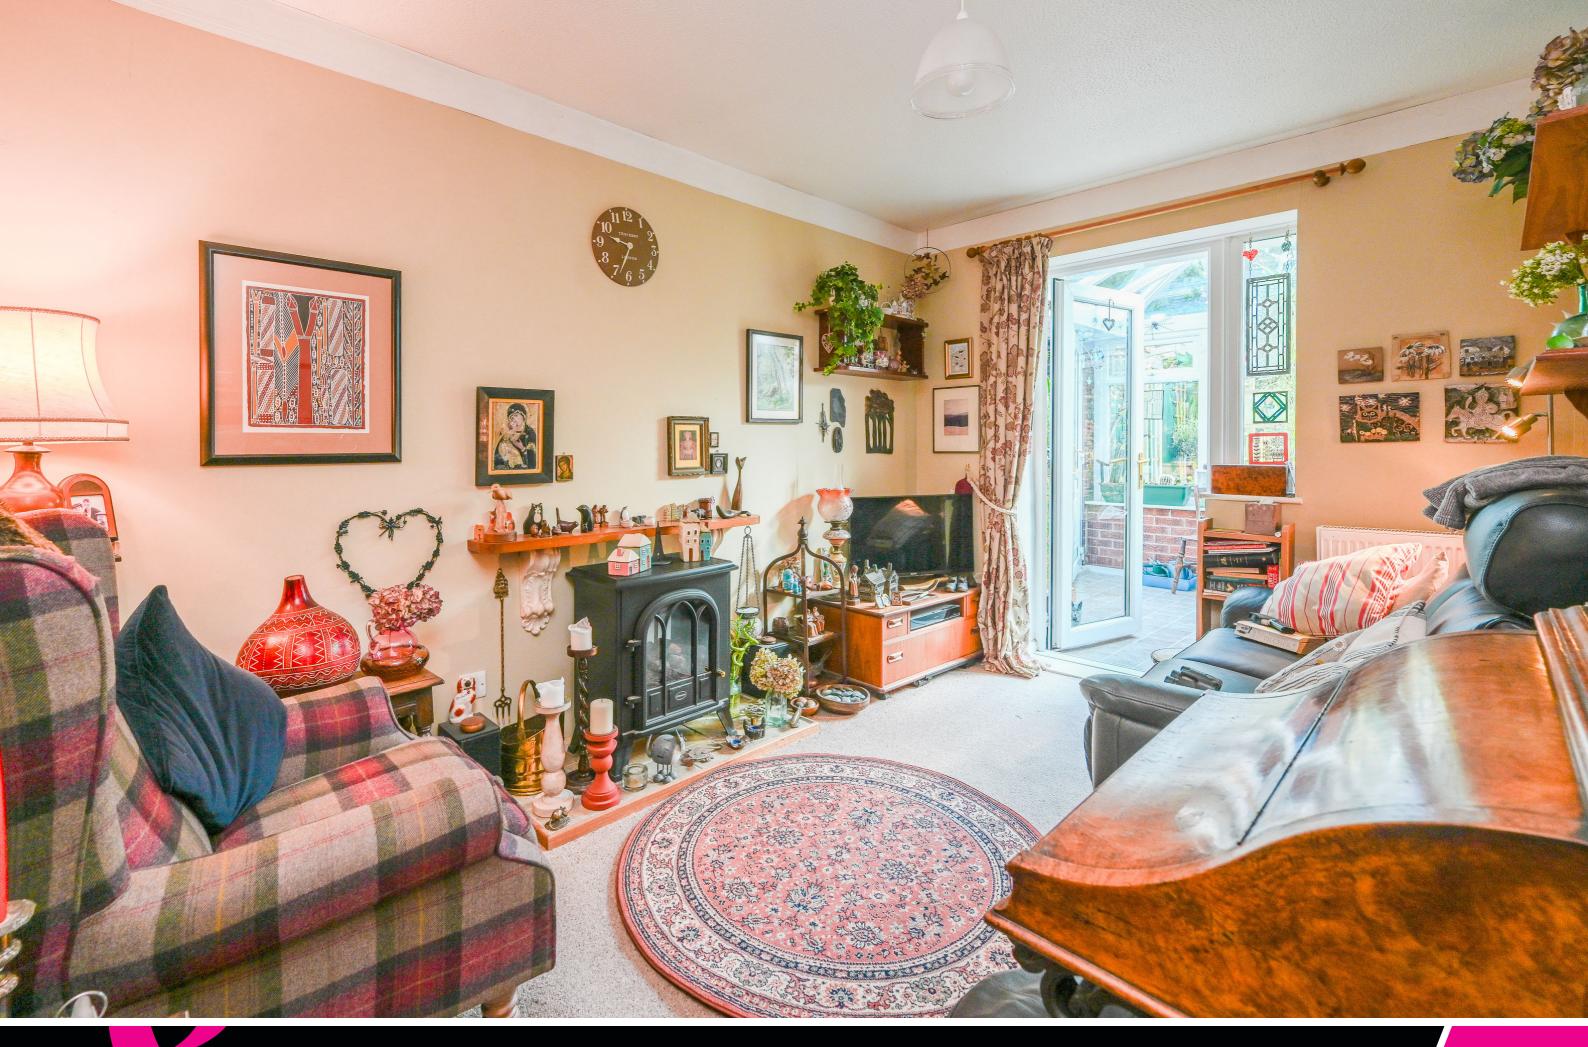

Overing a generous 1,174 square feet, the property boasts a practical and flexible floor plan that caters to the needs of everyday living. Upon entering, you are welcomed by the reception hallway, setting the tone for the rest of the home. The lounge provides a comfortable space to relax, with the added bonus of access to a conservatory/sun room that opens up to the private gardens. The formal dining room offers the perfect setting for entertaining, while the kitchen provides ample storage with wall and base units, workspace, and space for appliances. The property also features three bedrooms, a modern three-piece bathroom, and a convenient three-piece en-suite shower room to the master bedroom.