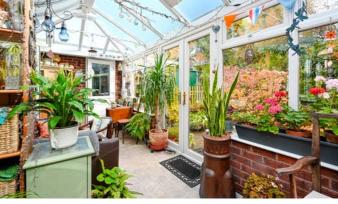

Overing a generous 1,174 square feet, the property boasts a practical and flexible floor plan that caters to the needs of everyday living. Upon entering, you are welcomed by the reception hallway, setting the tone for the rest of the home. The lounge provides a comfortable space to relax, with the added bonus of access to a conservatory/sun room that opens up to the private gardens. The formal dining room offers the perfect setting for entertaining, while the kitchen provides ample storage with wall and base units, workspace, and space for appliances. The property also features three bedrooms, a modern three-piece bathroom, and a convenient three-piece en-suite shower room to the master bedroom.