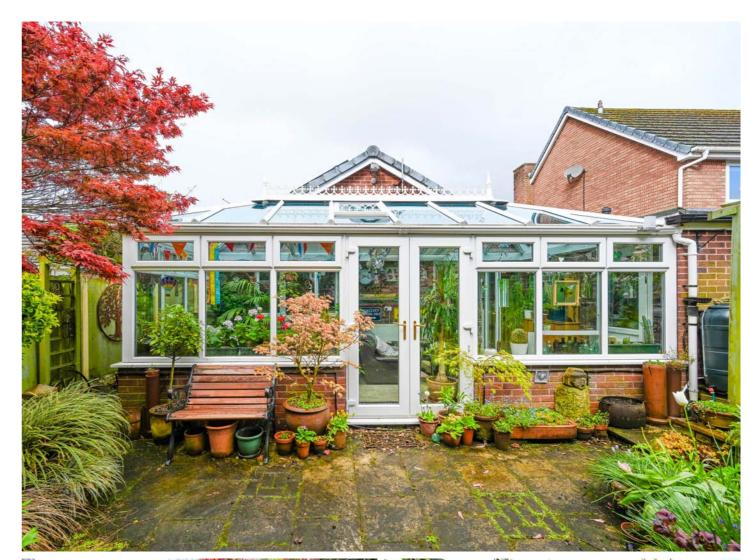

Overing a generous 1,174 square feet, the property boasts a practical and flexible floor plan that caters to the needs of everyday living. Upon entering, you are welcomed by the reception hallway, setting the tone for the rest of the home. The lounge provides a comfortable space to relax, with the added bonus of access to a conservatory/sun room that opens up to the private gardens. The formal dining room offers the perfect setting for entertaining, while the kitchen provides ample storage with wall and base units, workspace, and space for appliances. The property also features three bedrooms, a modern three-piece bathroom, and a convenient three-piece en-suite shower room to the master bedroom.

Externally, the property offers ample parking on the block-paved forecourt, with additional parking available to the side elevation leading to a single garage at the rear. The enclosed gardens at the rear of the property have been thoughtfully paved for ease of maintenance, enhanced by mature planting and beds, creating a tranquil outdoor space to enjoy and unwind.