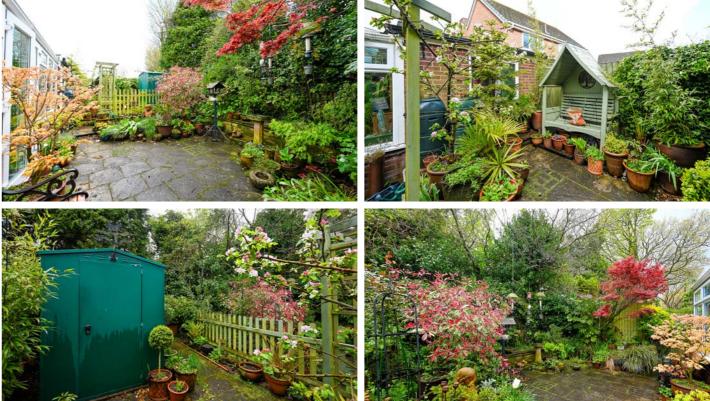

Externally, the property offers ample parking on the block-paved forecourt, with additional parking available to the side elevation leading to a single garage at the rear. The enclosed gardens at the rear of the property have been thoughtfully paved for ease of maintenance, enhanced by mature planting and beds, creating a tranquil outdoor space to enjoy and unwind.