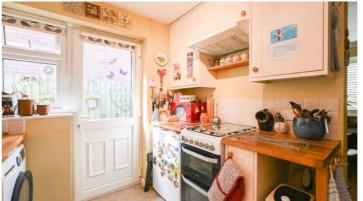

Overing a generous 1,174 square feet, the property boasts a practical and flexible floor plan that caters to the needs of everyday living. Upon entering, you are welcomed by the reception hallway, setting the tone for the rest of the home. The lounge provides a comfortable space to relax, with the added bonus of access to a conservatory/sun room that opens up to the private gardens. The formal dining room offers the perfect setting for entertaining, while the kitchen provides ample storage with wall and base units, workspace, and space for appliances. The property also features three bedrooms, a modern three-piece bathroom, and a convenient three-piece en-suite shower room to the master bedroom.