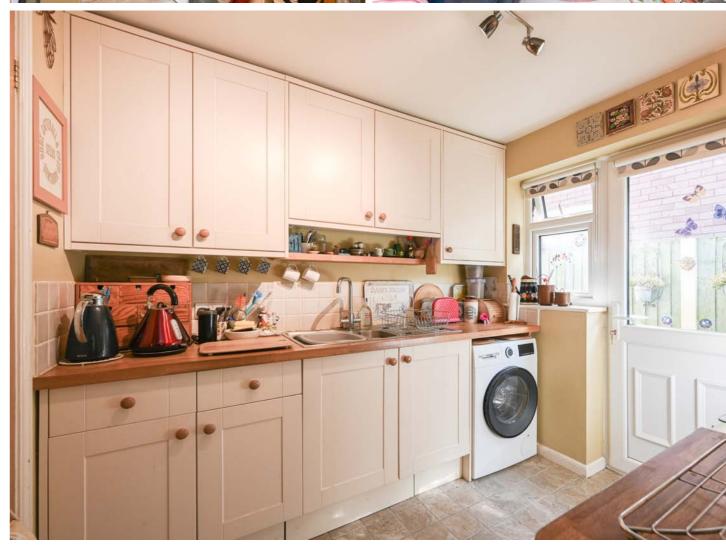

Overing a generous 1,174 square feet, the property boasts a practical and flexible floor plan that caters to the needs of everyday living. Upon entering, you are welcomed by the reception hallway, setting the tone for the rest of the home. The lounge provides a comfortable space to relax, with the added bonus of access to a conservatory/sun room that opens up to the private gardens. The formal dining room offers the perfect setting for entertaining, while the kitchen provides ample storage with wall and base units, workspace, and space for appliances. The property also features three bedrooms, a modern three-piece bathroom, and a convenient three-piece en-suite shower room to the master bedroom.