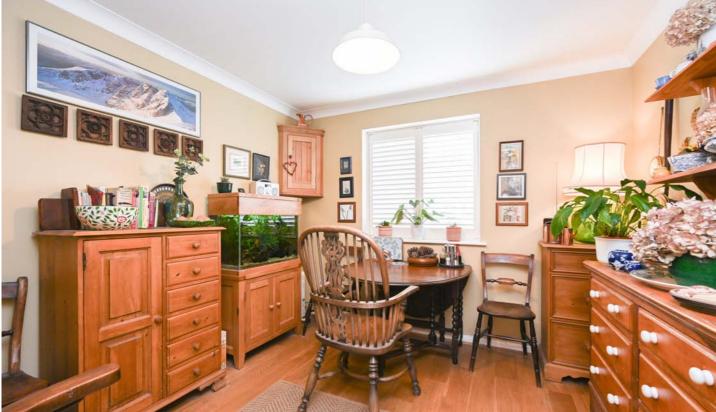

Overing a generous 1,174 square feet, the property boasts a practical and flexible floor plan that caters to the needs of everyday living. Upon entering, you are welcomed by the reception hallway, setting the tone for the rest of the home. The lounge provides a comfortable space to relax, with the added bonus of access to a conservatory/sun room that opens up to the private gardens. The formal dining room offers the perfect setting for entertaining, while the kitchen provides ample storage with wall and base units, workspace, and space for appliances. The property also features three bedrooms, a modern three-piece bathroom, and a convenient three-piece en-suite shower room to the master bedroom.