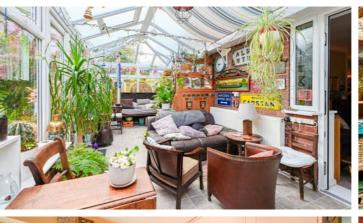

Overing a generous 1,174 square feet, the property boasts a practical and flexible floor plan that caters to the needs of everyday living. Upon entering, you are welcomed by the reception hallway, setting the tone for the rest of the home. The lounge provides a comfortable space to relax, with the added bonus of access to a conservatory/sun room that opens up to the private gardens. The formal dining room offers the perfect setting for entertaining, while the kitchen provides ample storage with wall and base units, workspace, and space for appliances. The property also features three bedrooms, a modern three-piece bathroom, and a convenient three-piece en-suite shower room to the master bedroom.