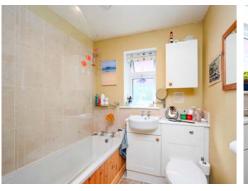

Overing a generous 1,174 square feet, the property boasts a practical and flexible floor plan that caters to the needs of everyday living. Upon entering, you are welcomed by the reception hallway, setting the tone for the rest of the home. The lounge provides a comfortable space to relax, with the added bonus of access to a conservatory/sun room that opens up to the private gardens. The formal dining room offers the perfect setting for entertaining, while the kitchen provides ample storage with wall and base units, workspace, and space for appliances. The property also features three bedrooms, a modern three-piece bathroom, and a convenient three-piece en-suite shower room to the master bedroom.