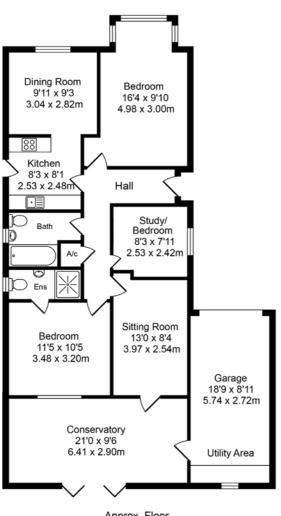

## Total Approx. Floor Area 1174 Sq.ft. (109.1 Sq.M.)

Whilst every effort is made to accurately reproduce these floor plans, measurements are approximate, not to scale and for illustrative purposes only

Approx. Floor Area 1174 Sq.Ft (109.1 Sq.M.)

Tenure: We are advised by our client that the property is Freehold Council Tax Band: D

Every care has been taken with the preparation of this Sales Brochure but it is for general guidance only and complete accuracy cannot be guaranteed. If there is any point, which is of particular importance professional verification should be sought. This Sales Brochure does not constitute a contract or part of a contract. We are not qualified to verify tenure of property. Prospective purchasers should seek clarification from their solicitor or verify the tenure of this property for themselves by visiting www.landregisteronline.gov.uk. The mention of any appliances, fixtures or fittings does not imply they are in working order. Photographs are reproduced for general information and it cannot be inferred that any item shown is included in the sale. All dimensions are approximate.

Overing a generous 1,174 square feet, the property boasts a practical and flexible floor plan that caters to the needs of everyday living. Upon entering, you are welcomed by the reception hallway, setting the tone for the rest of the home. The lounge provides a comfortable space to relax, with the added bonus of access to a conservatory/sun room that opens up to the private gardens. The formal dining room offers the perfect setting for entertaining, while the kitchen provides ample storage with wall and base units, workspace, and space for appliances. The property also features three bedrooms, a modern three-piece bathroom, and a convenient three-piece en-suite shower room to the master bedroom.