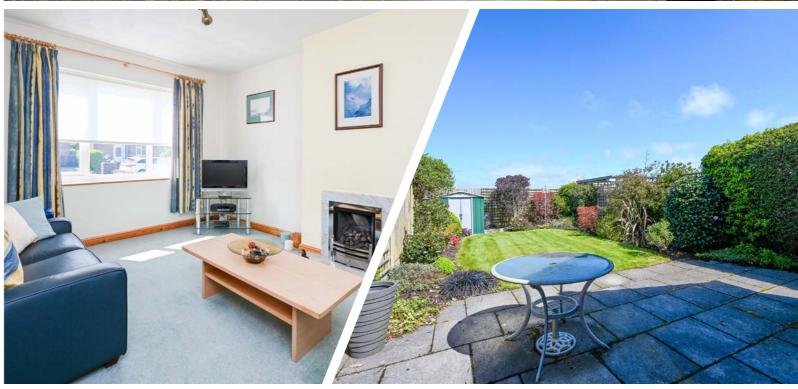

A ccess is provided via modern front entrance. To the ground floor the entrance hallway leads through to a large and tastefully decorated main lounge. Centrally located is a light and airy dining room which opens to the kitchen, complete with an array of modern wall and base storage units, a selection of integrated appliances and stylish contrasting work-surfaces.

Externally the rear of the property provides an extensive garden which is bordered by established hedges and is predominantly laid to lawn with a patio area. The rear garden is not overlooked.

The property is beautifully maintained throughout with other features such as driveway for off road parking, central heating, double glazing throughout and lovely neutral decor. Internal inspection is highly advised and early viewing will be essential to avoid disappointment.