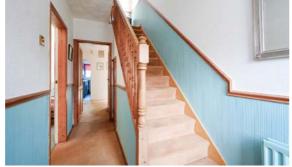

A ccess is provided via modern front entrance. To the ground floor the entrance hallway leads through to a large and tastefully decorated main lounge. Centrally located is a light and airy dining room which opens to the kitchen, complete with an array of modern wall and base storage units, a selection of integrated appliances and stylish contrasting work-surfaces.