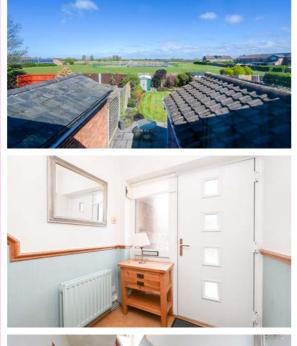

Externally the rear of the property provides an extensive garden which is bordered by established hedges and is predominantly laid to lawn with a patio area. The rear garden is not overlooked.

The property is beautifully maintained throughout with other features such as driveway for off road parking, central heating, double glazing throughout and lovely neutral decor. Internal inspection is highly advised and early viewing will be essential to avoid disappointment.