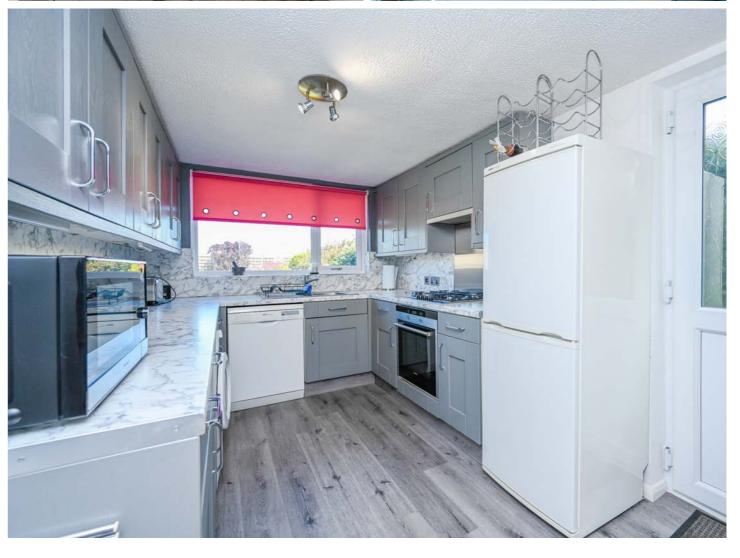

A ccess is provided via modern front entrance. To the ground floor the entrance hallway leads through to a large and tastefully decorated main lounge. Centrally located is a light and airy dining room which opens to the kitchen, complete with an array of modern wall and base storage units, a selection of integrated appliances and stylish contrasting work-surfaces.