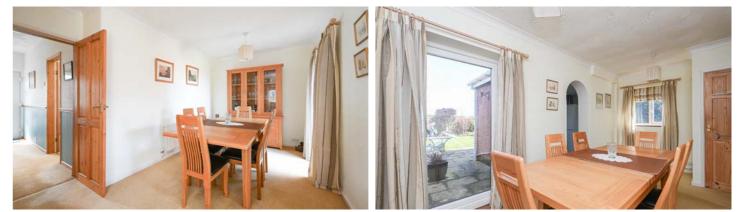

A ccess is provided via modern front entrance. To the ground floor the entrance hallway leads through to a large and tastefully decorated main lounge. Centrally located is a light and airy dining room which opens to the kitchen, complete with an array of modern wall and base storage units, a selection of integrated appliances and stylish contrasting work-surfaces.