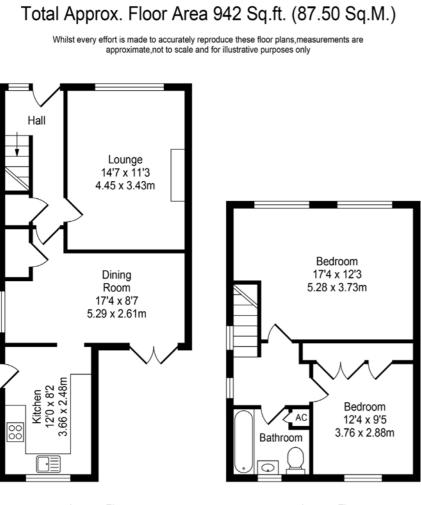

Southport: 01704 778668

Parbold: 01257 442789 Chorley: 01257 241173 arnold<mark>and</mark>phillips.com

Approx. Floor Area 511 Sq.Ft (47.46 Sq.M.)

Approx. Floor Area 431 Sq.Ft (40.04 Sq.M.)

A ccess is provided via modern front entrance. To the ground floor the entrance hallway leads through to a large and tastefully decorated main lounge. Centrally located is a light and airy dining room which opens to the kitchen, complete with an array of modern wall and base storage units, a selection of integrated appliances and stylish contrasting work-surfaces.

The first floor provides two spacious and well-proportioned double bedrooms, both of which enjoy a pleasant outlook over the gardens. The property is well served by a modern family bathroom comprising bath with overhead shower, WC and wash hand basin.

Externally the rear of the property provides an extensive garden which is bordered by established hedges and is predominantly laid to lawn with a patio area. The rear garden is not overlooked.

The property is beautifully maintained throughout with other features such as driveway for off road parking, central heating, double glazing throughout and lovely neutral decor. Internal inspection is highly advised and early viewing will be essential to avoid disappointment.