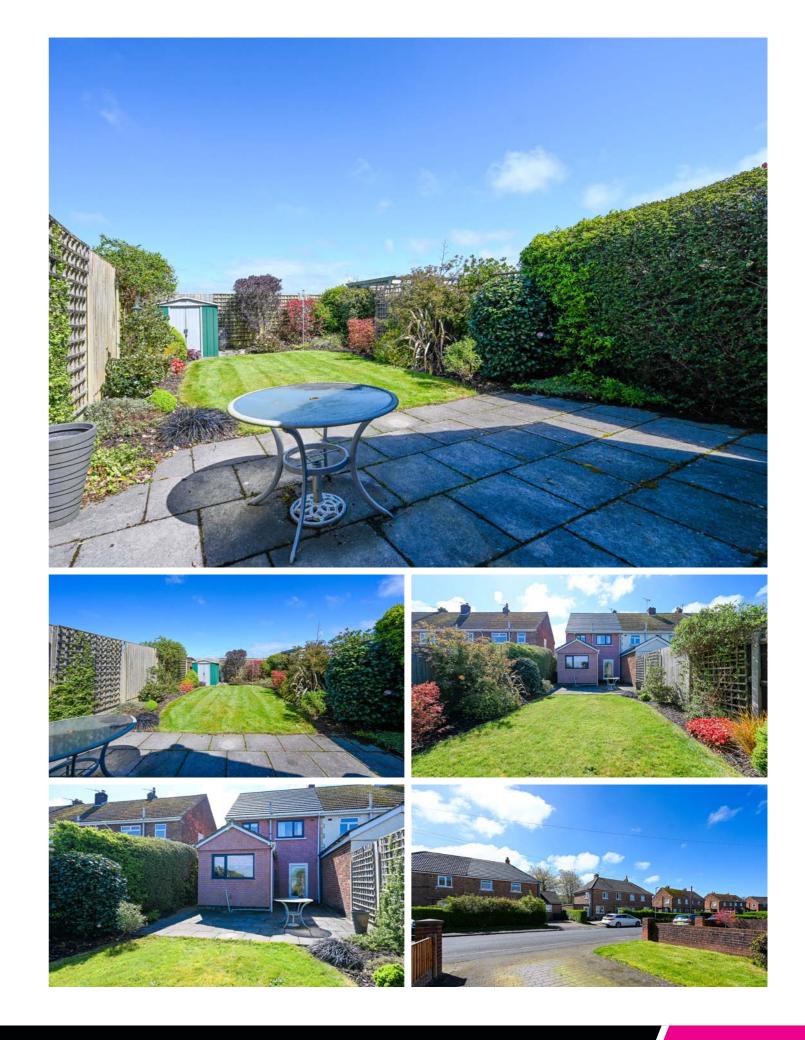

Externally the rear of the property provides an extensive garden which is bordered by established hedges and is predominantly laid to lawn with a patio area. The rear garden is not overlooked.

The property is beautifully maintained throughout with other features such as driveway for off road parking, central heating, double glazing throughout and lovely neutral decor. Internal inspection is highly advised and early viewing will be essential to avoid disappointment.