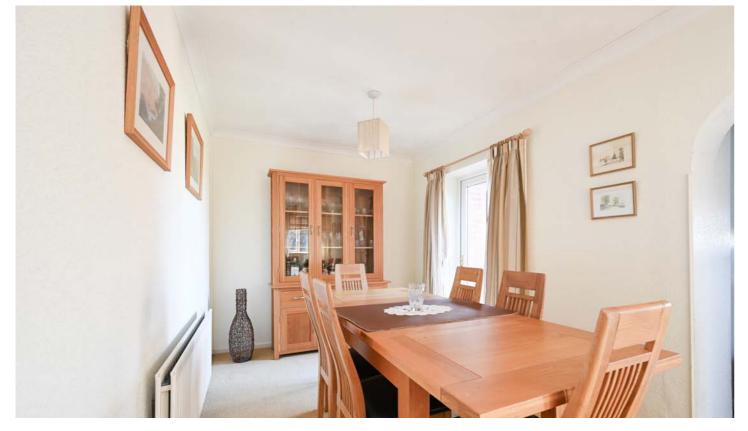

A ccess is provided via modern front entrance. To the ground floor the entrance hallway leads through to a large and tastefully decorated main lounge. Centrally located is a light and airy dining room which opens to the kitchen, complete with an array of modern wall and base storage units, a selection of integrated appliances and stylish contrasting work-surfaces.