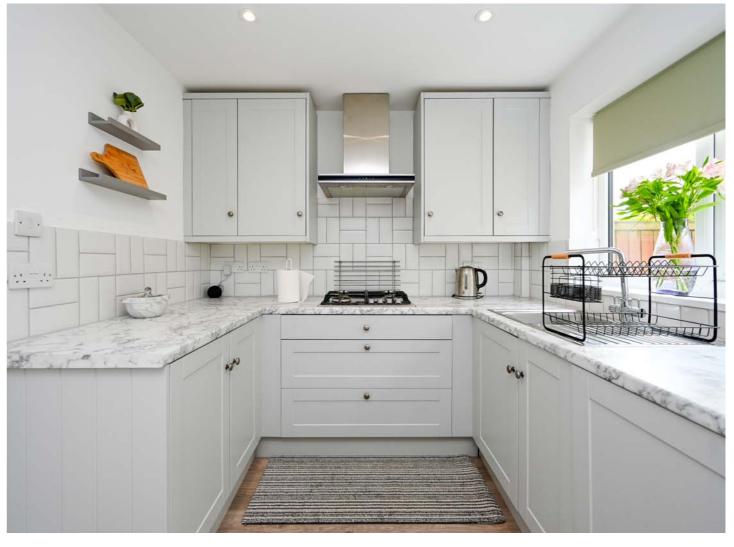

 $\Gamma$  inished to a high decorative standard and featuring a new kitchen, this property will appeal to working professionals, first-time buyers, and those seeking luxury downsizing.

A pproach via a private driveway providing off-road parking, and step into the inviting front entrance porch. The extensive living room impresses with generous proportions and a high level of decoration, centred around a modern feature electric fire. This bright living space seamlessly flows into an equally well-proportioned dining area. At the rear of the property, discover a recently fitted modern shaker kitchen, complete with an abundance of wall, base, and tower write incorrected applications and erallich contractions are proved surfaces. units, integrated appliances, and stylish contrasting work surfaces.