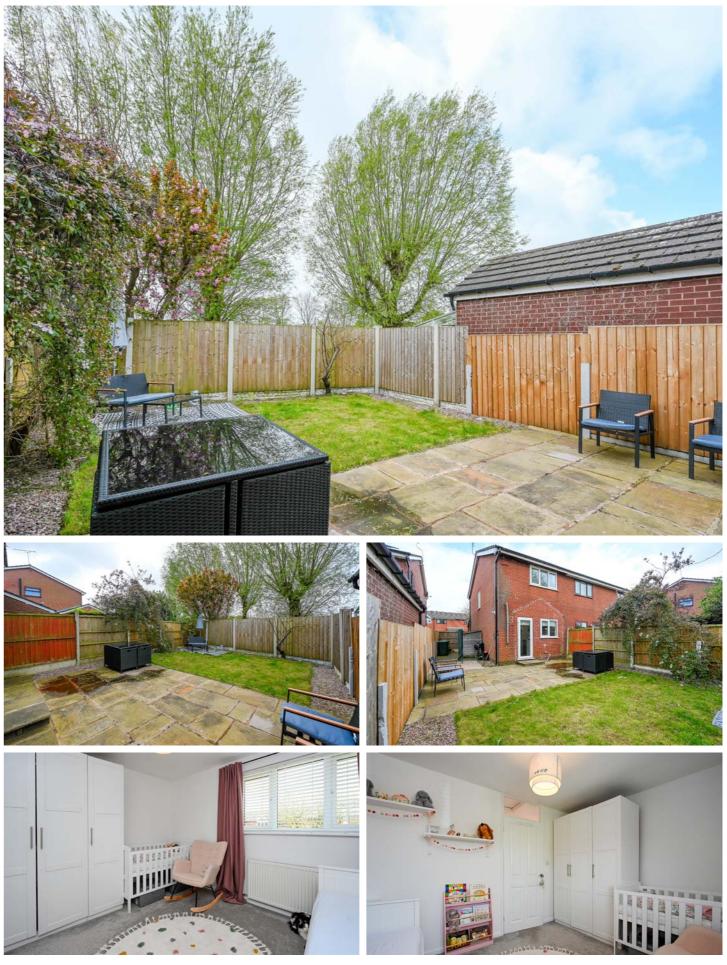

Upstairs, two large double bedrooms await, both neutrally decorated. The property is well-served by the fully tiled main family bathroom, boasting a bath with overhead shower, WC, and vanity wash hand basin.

Outside, the private rear garden offers tranquillity and seclusion, with a large patio terrace extending around the exterior of the property. Ideal for entertaining or extending, the patio leads to a turfed lawn bordered by timber fencing and a selection of plants and shrubs.