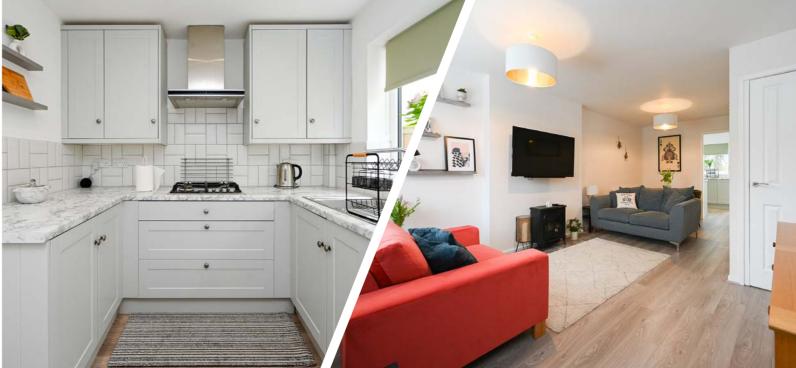

 $\Gamma$  inished to a high decorative standard and featuring a new kitchen, this property will appeal to working professionals, first-time buyers, and those seeking luxury downsizing.

A pproach via a private driveway providing off-road parking, and step into the inviting front entrance porch. The extensive living room impresses with generous proportions and a high level of decoration, centred around a modern feature electric fire. This bright living space seamlessly flows into an equally well-proportioned dining area. At the rear of the property, discover a recently fitted modern shaker kitchen, complete with an abundance of wall, base, and tower write incorrected applications and erallich contractions are proved surfaces. units, integrated appliances, and stylish contrasting work surfaces.