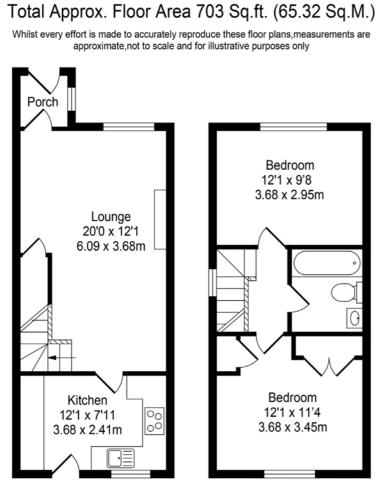

 Ormskirk:
 01695 570102

 Southport:
 01704 778668

 Parbold:
 01257 442789

 Chorley:
 01257 241173

 arnoldand
 phillips.com

Approx. Floor Area 361 Sq.Ft (33.50 Sq.M.) Approx. Floor Area 343 Sq.Ft (31.82 Sq.M.)

 $\Gamma$  inished to a high decorative standard and featuring a new kitchen, this property will appeal to working professionals, first-time buyers, and those seeking luxury downsizing.

A pproach via a private driveway providing off-road parking, and step into the inviting front entrance porch. The extensive living room impresses with generous proportions and a high level of decoration, centred around a modern feature electric fire. This bright living space seamlessly flows into an equally well-proportioned dining area. At the rear of the property, discover a recently fitted modern shaker kitchen, complete with an abundance of wall, base, and tower write incorrected applications and erallich contractions are proved surfaces. units, integrated appliances, and stylish contrasting work surfaces.

Upstairs, two large double bedrooms await, both neutrally decorated. The property is well-served by the fully tiled main family bathroom, boasting a bath with overhead shower, WC, and vanity wash hand basin.

With a comfortable 703 square feet of living accommodation and equipped with gas central heating and double glazing throughout, this property invites you to experience modern comfort and convenience. Schedule your viewing today to fully appreciate all that this home has to offer.