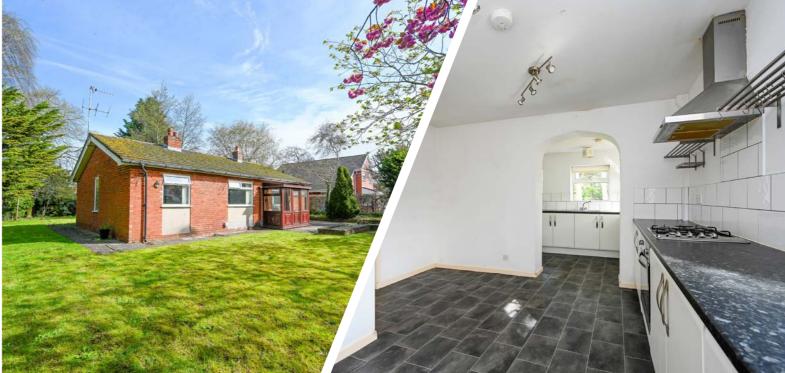

B oasting an impressive 1161 square feet, this property offers ample space for customisation and personalisation. With minor cosmetic upgrades, it has the potential to become a truly lovely home. The floor plan itself offers great flexibility, featuring a reception hallway that leads to a spacious 240 sq ft lounge with aspects of the rear gardens. The kitchen provides plenty of room for dining, and there are two well-proportioned bedrooms, a bathroom, and abundant

N estled within this particularly generous plot, the property ensures utmost privacy, surrounded by mature borders, extensive lawns, paved patio areas, and a brick-built storage shed. Additionally, ample driveway parking is available. The property is being offered with vacant possession and is equipped with both gas central heating and double glazing.