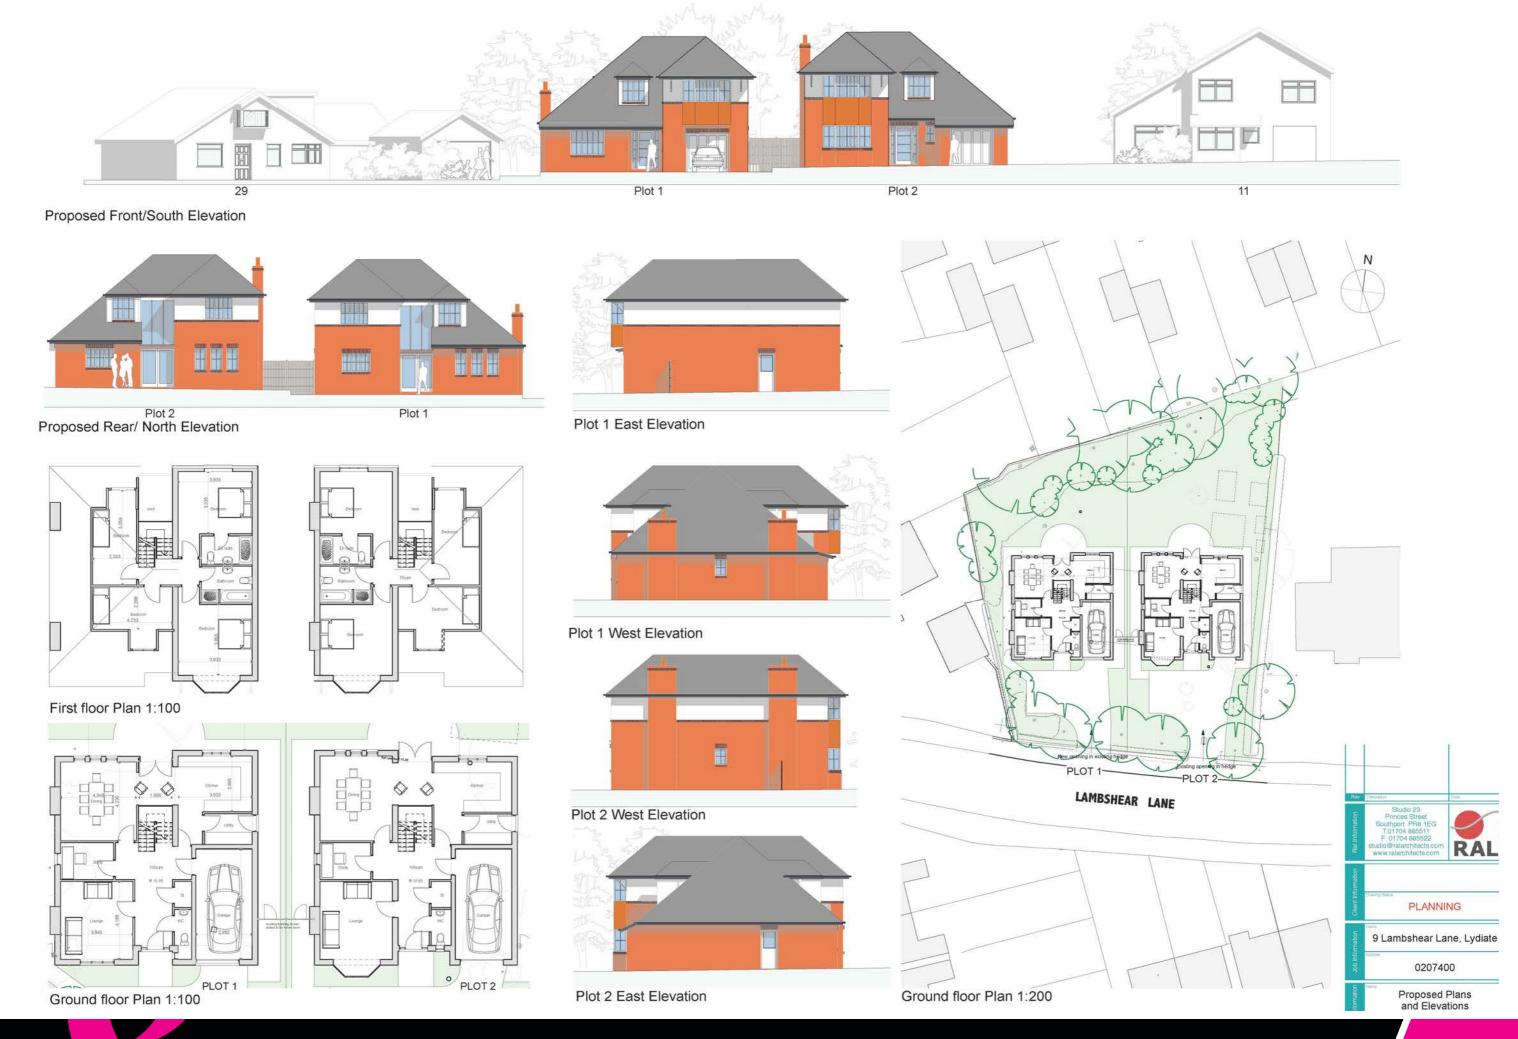

Moreover, the property previously obtained planning approval for the construction of two new 4-bedroom houses. Although this approval has lapsed, it is important to note that a new application will still align with current policy if resubmitted. Furthermore, this expansive plot also allows for alternative schemes, including the creation of a larger single dwelling.

Proposed rear view