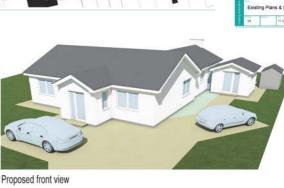

Moreover, the property previously obtained planning approval for the construction of two new 4-bedroom houses. Although this approval has lapsed, it is important to note that a new application will still align with current policy if resubmitted. Furthermore, this expansive plot also allows for alternative schemes, including the creation of a larger single dwelling.