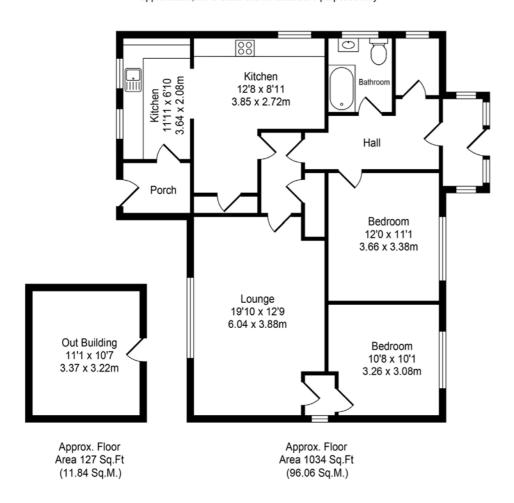

## Total Approx. Floor Area 1161 Sq.ft. (107.90 Sq.M.)

Whilst every effort is made to accurately reproduce these floor plans, measurements are approximate, not to scale and for illustrative purposes only

B oasting an impressive 1161 square feet, this property offers ample space for customisation and personalisation. With minor cosmetic upgrades, it has the potential to become a truly lovely home. The floor plan itself offers great flexibility, featuring a reception hallway that leads to a spacious 240 sq ft lounge with aspects of the rear gardens. The kitchen provides plenty of room for dining, and there are two well-proportioned bedrooms, a bathroom, and abundant

N estled within this particularly generous plot, the property ensures utmost privacy, surrounded by mature borders, extensive lawns, paved patio areas, and a brick-built storage shed. Additionally, ample driveway parking is available. The property is being offered with vacant possession and is equipped with both gas central heating and double glazing.