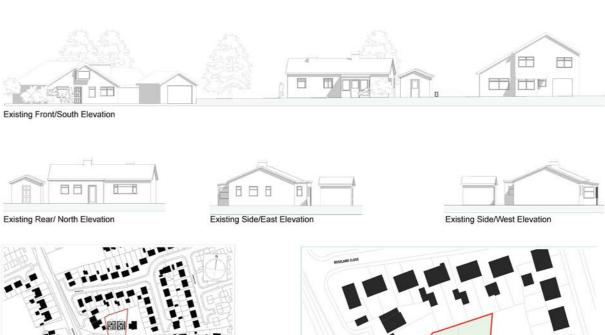

Arnold and Phillips are delighted to offer for sale this 2-bedroom detached true bungalow, centrally located on a generous plot, brimming with untapped potential. With various options ranging from a simple refresh and upgrade to a complete remodelling and extension, or even the addition of another floor, this property holds boundless possibilities for transforming it into a larger family home.

Moreover, the property previously obtained planning approval for the construction of two new 4-bedroom houses. Although this approval has lapsed, it is important to note that a new application will still align with current policy if resubmitted. Furthermore, this expansive plot also allows for alternative schemes, including the creation of a larger single dwelling.