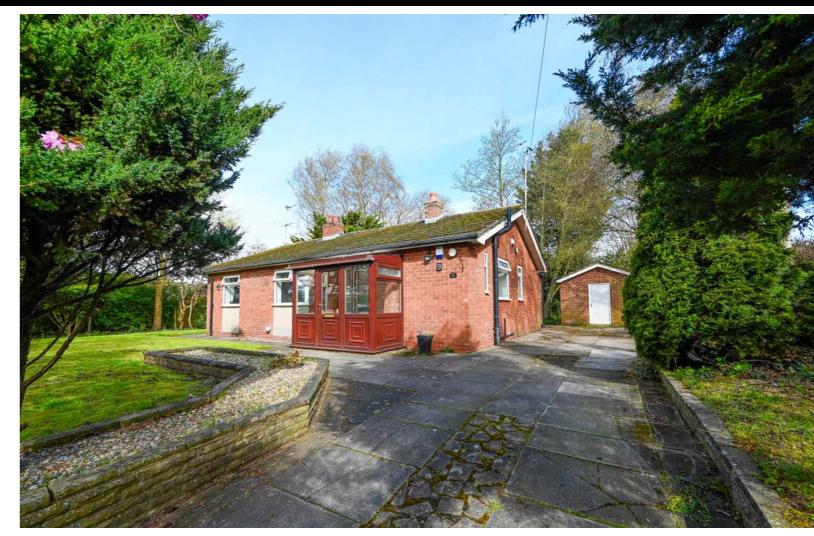

Arnold and Phillips are delighted to offer for sale this 2-bedroom detached true bungalow, centrally located on a generous plot, brimming with untapped potential. With various options ranging from a simple refresh and upgrade to a complete remodelling and extension, or even the addition of another floor, this property holds boundless possibilities for transforming it into a larger family home.

N estled within this particularly generous plot, the property ensures utmost privacy, surrounded by mature borders, extensive lawns, paved patio areas, and a brick-built storage shed. Additionally, ample driveway parking is available. The property is being offered with vacant possession and is equipped with both gas central heating and double glazing.