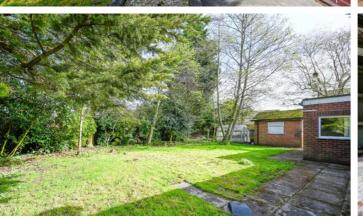

N estled within this particularly generous plot, the property ensures utmost privacy, surrounded by mature borders, extensive lawns, paved patio areas, and a brick-built storage shed. Additionally, ample driveway parking is available. The property is being offered with vacant possession and is equipped with both gas central heating and double glazing.