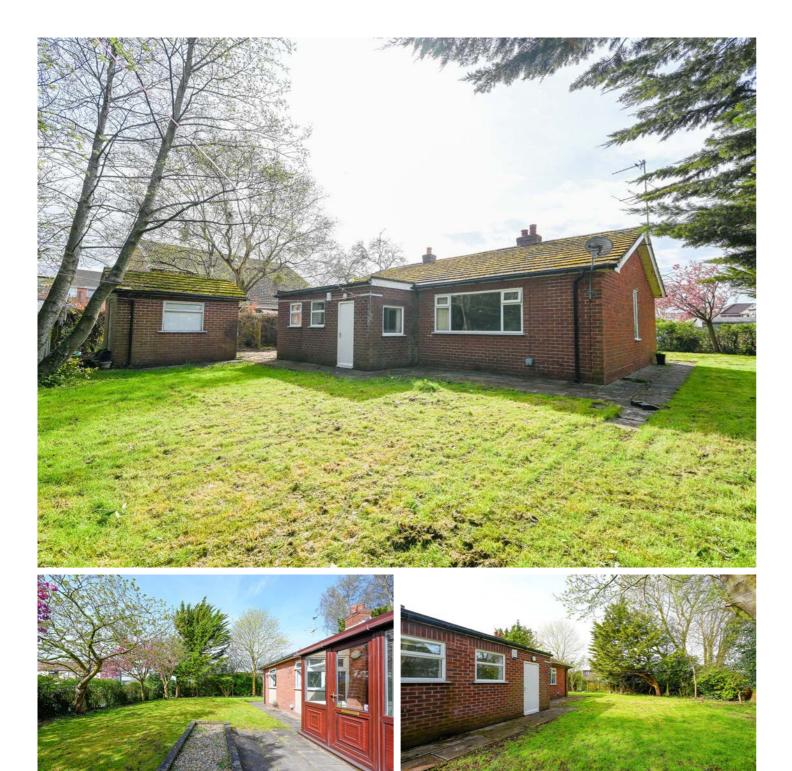

Arnold and Phillips are delighted to offer for sale this 2-bedroom detached true bungalow, centrally located on a generous plot, brimming with untapped potential. With various options ranging from a simple refresh and upgrade to a complete remodelling and extension, or even the addition of another floor, this property holds boundless possibilities for transforming it into a larger family home.

N estled within this particularly generous plot, the property ensures utmost privacy, surrounded by mature borders, extensive lawns, paved patio areas, and a brick-built storage shed. Additionally, ample driveway parking is available. The property is being offered with vacant possession and is equipped with both gas central heating and double glazing.