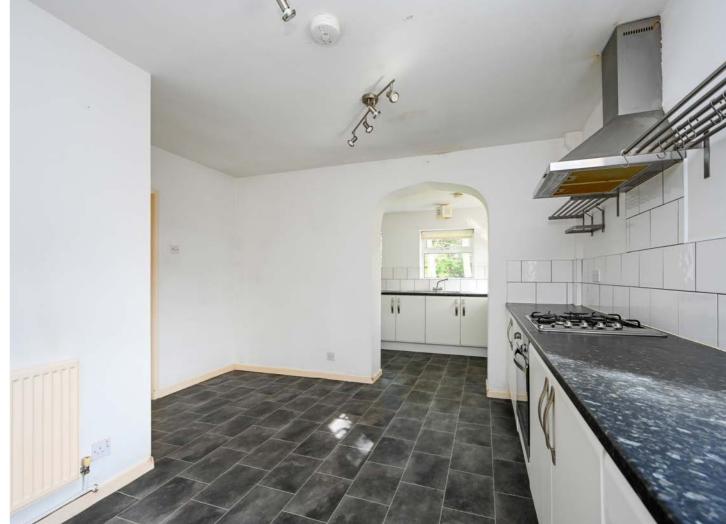

B oasting an impressive 1161 square feet, this property offers ample space for customisation and personalisation. With minor cosmetic upgrades, it has the potential to become a truly lovely home. The floor plan itself offers great flexibility, featuring a reception hallway that leads to a spacious 240 sq ft lounge with aspects of the rear gardens. The kitchen provides plenty of room for dining, and there are two well-proportioned bedrooms, a bathroom, and abundant

N estled within this particularly generous plot, the property ensures utmost privacy, surrounded by mature borders, extensive lawns, paved patio areas, and a brick-built storage shed. Additionally, ample driveway parking is available. The property is being offered with vacant possession and is equipped with both gas central heating and double glazing.