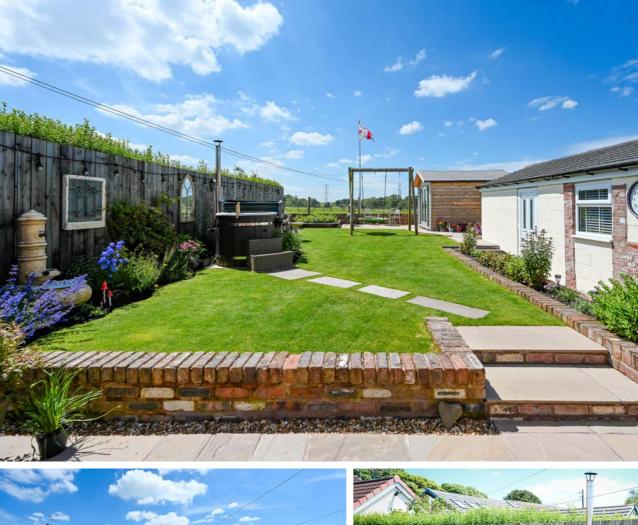

Externally, this delightful home offers a multitude of features that further enhance its desirability. To the front, breath-taking open views provide a picturesque backdrop that will captivate your senses. Ample parking space welcomes you, ensuring convenience for both residents and guests. A well-positioned driveway to the side of the property leads to a garage, providing secure storage for vehicles or workshop space. Exploring the outdoor space, you'll discover additional amenities designed to elevate the comfort and functionality of the home. A garden WC offers convenience, especially when hosting outdoor gatherings. A storeroom provides practical storage solutions for outdoor equipment and belongings. For those who work from home or desire a quiet space for studying, a separate home office offers privacy and focus.

Immerse yourself in nature within the beauty of the separate summer house, a tranquil sanctuary where you can relax and unwind. Enjoy the countryside as you soak up the sun on the patio area or take in the views from the comfort of the neatly manicured lawns. Adorned with vibrant flower beds, the outdoor space is a haven for those with a green thumb. The stunning open aspects over fields at the rear of the property present an idyllic scene, with horses grazing and sheep dotting the landscape. These picturesque vistas ensure a sense of peace and serenity, allowing you to appreciate the beauty of nature on your doorstep. Nestled within a desirable location, the bungalow not only offers luxurious living, but also benefits from excellent amenities and transport links nearby. With a perfect blend of style, comfort, and practicality, this property is truly a rare find. Don't miss the opportunity to make this house your dream home.