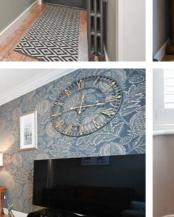

The lounge exudes elegance and versatility, with a cosy double sided log burner, and wooden flooring the room provides ample space for relaxation or the possibility of transforming it into an additional bedroom if so required. The large open plan family living room and dining kitchen has an inviting ambiance, perfect for entertaining family and friends. The kitchen is a chef's dream, equipped with cutting-edge appliances and sleek quartz countertops that add a touch of sophistication. Convenience is key, as this property also features a utility area and larder cupboards, offering practicality and functionality. Whether it be for laundry or storage purposes, this additional space adds to the overall functionality and organisation of the home.