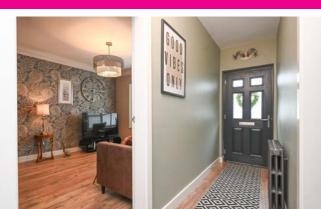

With a generous 1352 square feet of sublime family living space, the bungalow offers an abundance of room to accommodate all your needs. As you step into the reception hallway, you are instantly greeted by a sense of warmth and style that flows throughout the entire residence.

The lounge exudes elegance and versatility, with a cosy double sided log burner, and wooden flooring the room provides ample space for relaxation or the possibility of transforming it into an additional bedroom if so required. The large open plan family living room and dining kitchen has an inviting ambiance, perfect for entertaining family and friends. The kitchen is a chef's dream, equipped with cutting-edge appliances and sleek quartz countertops that add a touch of sophistication. Convenience is key, as this property also features a utility area and larder cupboards, offering practicality and functionality. Whether it be for laundry or storage purposes, this additional space adds to the overall functionality and organisation of the home.