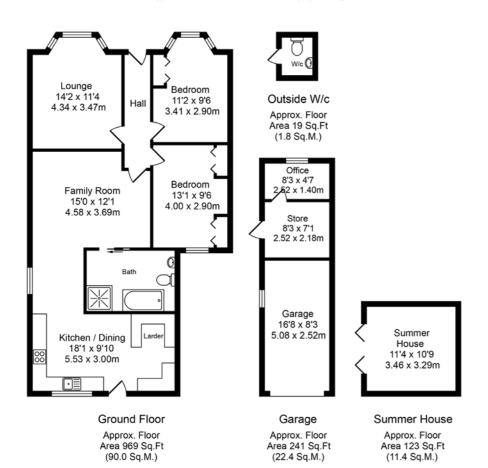

## Total Approx. Floor Area 1352 Sq.ft. (125.6 Sq.M.)

Whilst every effort is made to accurately reproduce these floor plans,measurements are approximate,not to scale and for illustrative purposes only

Tenure: We are advised by our client that the property is Freehold

With a generous 1352 square feet of sublime family living space, the bungalow offers an abundance of room to accommodate all your needs. As you step into the reception hallway, you are instantly greeted by a sense of warmth and style that flows throughout the entire residence.

Two spacious bedrooms offer tranquillity and comfort, providing the ideal retreat for restful nights with both having high quality 'Hammonds' fitted bedroom furniture. The 4-piece bathroom showcases a contemporary design with high-quality finishes, creating a spa-like atmosphere where you can unwind and rejuvenate.

Externally, this delightful home offers a multitude of features that further enhance its desirability. To the front, breath-taking open views provide a picturesque backdrop that will captivate your senses. Ample parking space welcomes you, ensuring convenience for both residents and guests. A well-positioned driveway to the side of the property leads to a garage, providing secure storage for vehicles or workshop space. Exploring the outdoor space, you'll discover additional amenities designed to elevate the comfort and functionality of the home. A garden WC offers convenience, especially when hosting outdoor gatherings. A storeroom provides practical storage solutions for outdoor equipment and belongings. For those who work from home or desire a quiet space for studying, a separate home office offers privacy and focus.

Driveway Parking

Detached Garage