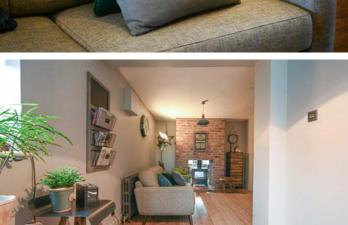

The lounge exudes elegance and versatility, with a cosy double sided log burner, and wooden flooring the room provides ample space for relaxation or the possibility of transforming it into an additional bedroom if so required. The large open plan family living room and dining kitchen has an inviting ambiance, perfect for entertaining family and friends. The kitchen is a chef's dream, equipped with cutting-edge appliances and sleek quartz countertops that add a touch of sophistication. Convenience is key, as this property also features a utility area and larder cupboards, offering practicality and functionality. Whether it be for laundry or storage purposes, this additional space adds to the overall functionality and organisation of the home.