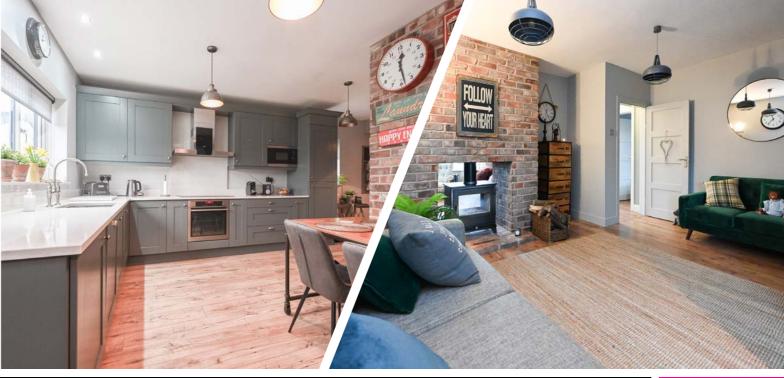

The lounge exudes elegance and versatility, with a cosy double sided log burner, and wooden flooring the room provides ample space for relaxation or the possibility of transforming it into an additional bedroom if so required. The large open plan family living room and dining kitchen has an inviting ambiance, perfect for entertaining family and friends. The kitchen is a chef's dream, equipped with cutting-edge appliances and sleek quartz countertops that add a touch of sophistication. Convenience is key, as this property also features a utility area and larder cupboards, offering practicality and functionality. Whether it be for laundry or storage purposes, this additional space adds to the overall functionality and organisation of the home.