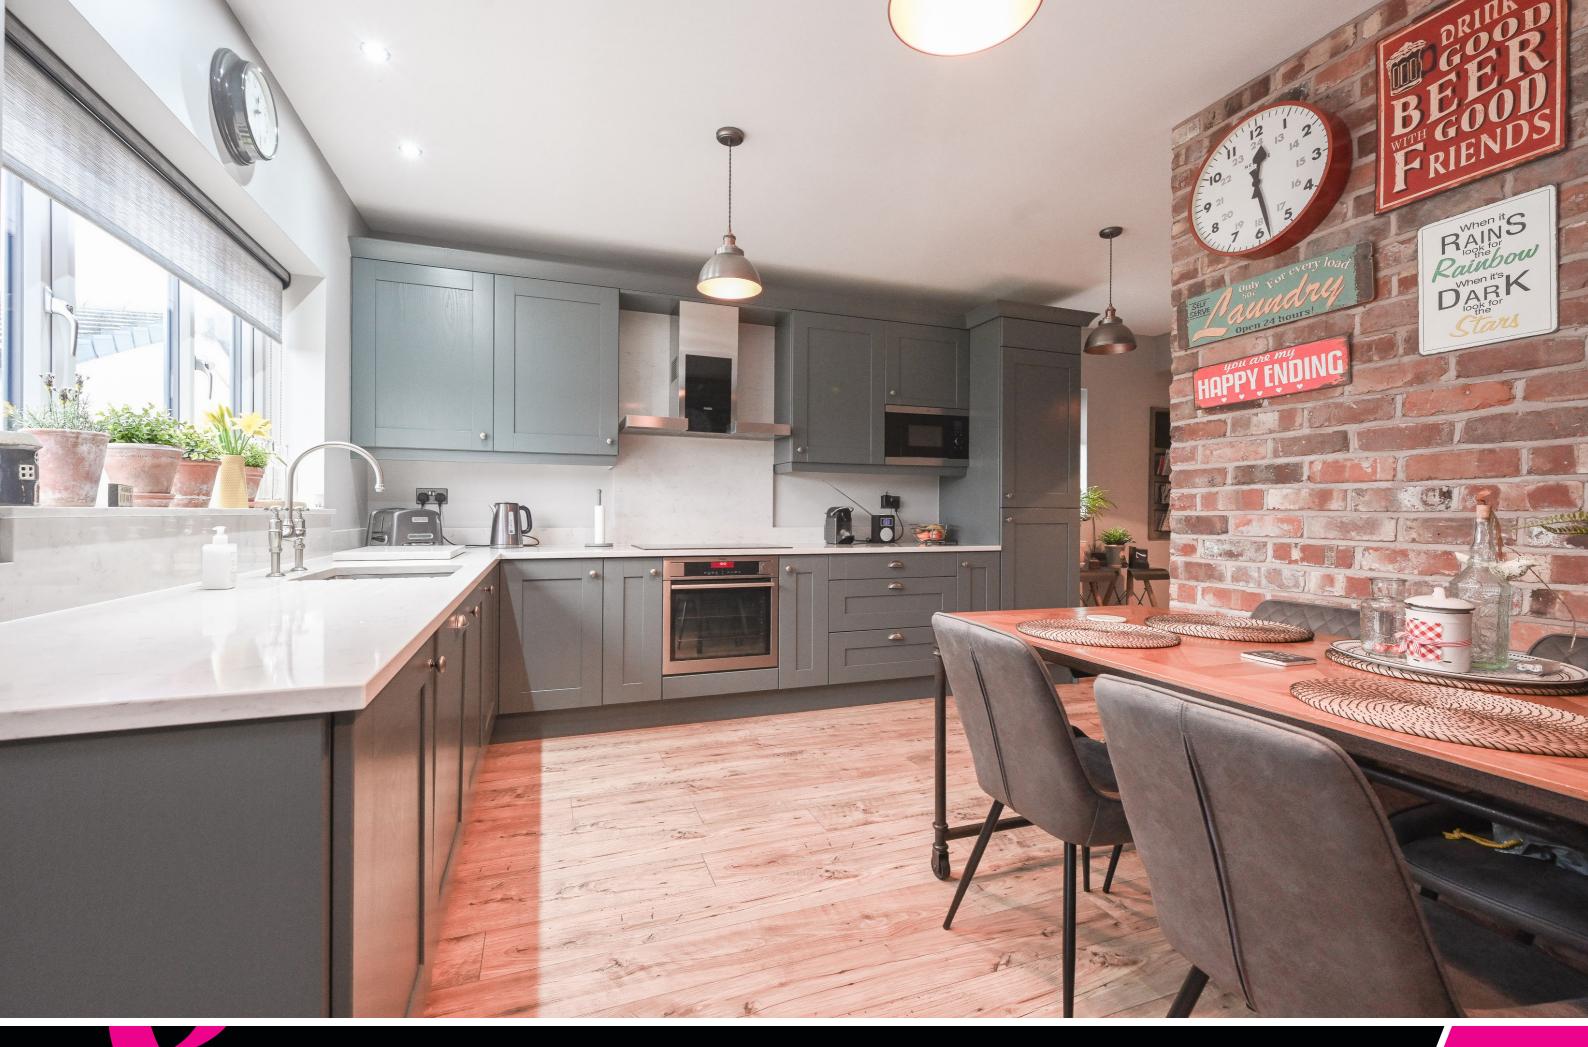

The lounge exudes elegance and versatility, with a cosy double sided log burner, and wooden flooring the room provides ample space for relaxation or the possibility of transforming it into an additional bedroom if so required. The large open plan family living room and dining kitchen has an inviting ambiance, perfect for entertaining family and friends. The kitchen is a chef's dream, equipped with cutting-edge appliances and sleek quartz countertops that add a touch of sophistication. Convenience is key, as this property also features a utility area and larder cupboards, offering practicality and functionality. Whether it be for laundry or storage purposes, this additional space adds to the overall functionality and organisation of the home.