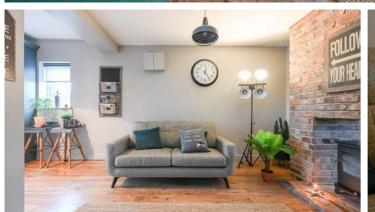

The lounge exudes elegance and versatility, with a cosy double sided log burner, and wooden flooring the room provides ample space for relaxation or the possibility of transforming it into an additional bedroom if so required. The large open plan family living room and dining kitchen has an inviting ambiance, perfect for entertaining family and friends. The kitchen is a chef's dream, equipped with cutting-edge appliances and sleek quartz countertops that add a touch of sophistication. Convenience is key, as this property also features a utility area and larder cupboards, offering practicality and functionality. Whether it be for laundry or storage purposes, this additional space adds to the overall functionality and organisation of the home.