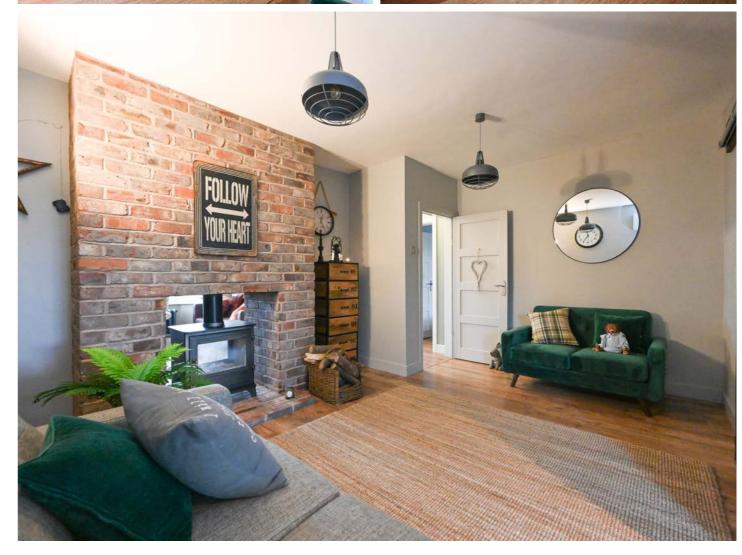

The lounge exudes elegance and versatility, with a cosy double sided log burner, and wooden flooring the room provides ample space for relaxation or the possibility of transforming it into an additional bedroom if so required. The large open plan family living room and dining kitchen has an inviting ambiance, perfect for entertaining family and friends. The kitchen is a chef's dream, equipped with cutting-edge appliances and sleek quartz countertops that add a touch of sophistication. Convenience is key, as this property also features a utility area and larder cupboards, offering practicality and functionality. Whether it be for laundry or storage purposes, this additional space adds to the overall functionality and organisation of the home.