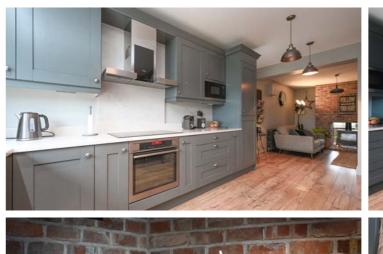

The lounge exudes elegance and versatility, with a cosy double sided log burner, and wooden flooring the room provides ample space for relaxation or the possibility of transforming it into an additional bedroom if so required. The large open plan family living room and dining kitchen has an inviting ambiance, perfect for entertaining family and friends. The kitchen is a chef's dream, equipped with cutting-edge appliances and sleek quartz countertops that add a touch of sophistication. Convenience is key, as this property also features a utility area and larder cupboards, offering practicality and functionality. Whether it be for laundry or storage purposes, this additional space adds to the overall functionality and organisation of the home.