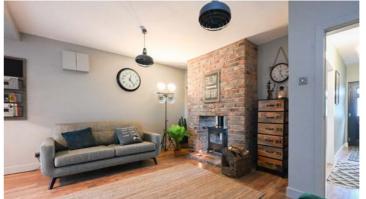

The lounge exudes elegance and versatility, with a cosy double sided log burner, and wooden flooring the room provides ample space for relaxation or the possibility of transforming it into an additional bedroom if so required. The large open plan family living room and dining kitchen has an inviting ambiance, perfect for entertaining family and friends. The kitchen is a chef's dream, equipped with cutting-edge appliances and sleek quartz countertops that add a touch of sophistication. Convenience is key, as this property also features a utility area and larder cupboards, offering practicality and functionality. Whether it be for laundry or storage purposes, this additional space adds to the overall functionality and organisation of the home.