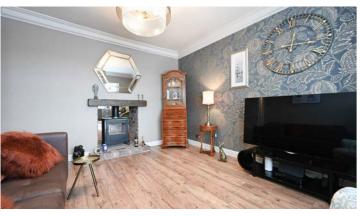

The lounge exudes elegance and versatility, with a cosy double sided log burner, and wooden flooring the room provides ample space for relaxation or the possibility of transforming it into an additional bedroom if so required. The large open plan family living room and dining kitchen has an inviting ambiance, perfect for entertaining family and friends. The kitchen is a chef's dream, equipped with cutting-edge appliances and sleek quartz countertops that add a touch of sophistication. Convenience is key, as this property also features a utility area and larder cupboards, offering practicality and functionality. Whether it be for laundry or storage purposes, this additional space adds to the overall functionality and organisation of the home.