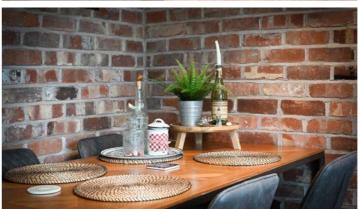

The lounge exudes elegance and versatility, with a cosy double sided log burner, and wooden flooring the room provides ample space for relaxation or the possibility of transforming it into an additional bedroom if so required. The large open plan family living room and dining kitchen has an inviting ambiance, perfect for entertaining family and friends. The kitchen is a chef's dream, equipped with cutting-edge appliances and sleek quartz countertops that add a touch of sophistication. Convenience is key, as this property also features a utility area and larder cupboards, offering practicality and functionality. Whether it be for laundry or storage purposes, this additional space adds to the overall functionality and organisation of the home.