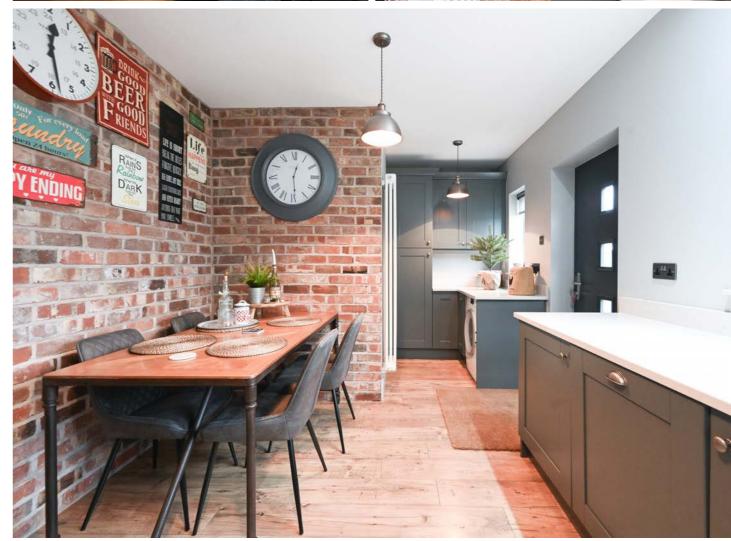

The lounge exudes elegance and versatility, with a cosy double sided log burner, and wooden flooring the room provides ample space for relaxation or the possibility of transforming it into an additional bedroom if so required. The large open plan family living room and dining kitchen has an inviting ambiance, perfect for entertaining family and friends. The kitchen is a chef's dream, equipped with cutting-edge appliances and sleek quartz countertops that add a touch of sophistication. Convenience is key, as this property also features a utility area and larder cupboards, offering practicality and functionality. Whether it be for laundry or storage purposes, this additional space adds to the overall functionality and organisation of the home.