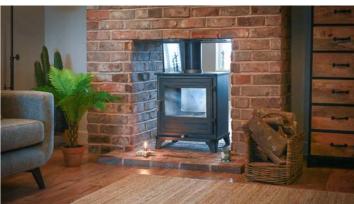

The lounge exudes elegance and versatility, with a cosy double sided log burner, and wooden flooring the room provides ample space for relaxation or the possibility of transforming it into an additional bedroom if so required. The large open plan family living room and dining kitchen has an inviting ambiance, perfect for entertaining family and friends. The kitchen is a chef's dream, equipped with cutting-edge appliances and sleek quartz countertops that add a touch of sophistication. Convenience is key, as this property also features a utility area and larder cupboards, offering practicality and functionality. Whether it be for laundry or storage purposes, this additional space adds to the overall functionality and organisation of the home.