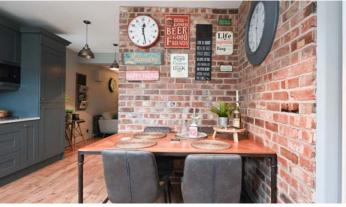

The lounge exudes elegance and versatility, with a cosy double sided log burner, and wooden flooring the room provides ample space for relaxation or the possibility of transforming it into an additional bedroom if so required. The large open plan family living room and dining kitchen has an inviting ambiance, perfect for entertaining family and friends. The kitchen is a chef's dream, equipped with cutting-edge appliances and sleek quartz countertops that add a touch of sophistication. Convenience is key, as this property also features a utility area and larder cupboards, offering practicality and functionality. Whether it be for laundry or storage purposes, this additional space adds to the overall functionality and organisation of the home.