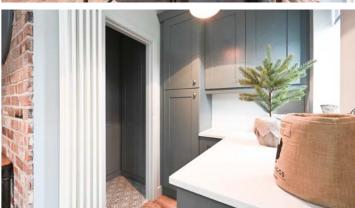

The lounge exudes elegance and versatility, with a cosy double sided log burner, and wooden flooring the room provides ample space for relaxation or the possibility of transforming it into an additional bedroom if so required. The large open plan family living room and dining kitchen has an inviting ambiance, perfect for entertaining family and friends. The kitchen is a chef's dream, equipped with cutting-edge appliances and sleek quartz countertops that add a touch of sophistication. Convenience is key, as this property also features a utility area and larder cupboards, offering practicality and functionality. Whether it be for laundry or storage purposes, this additional space adds to the overall functionality and organisation of the home.