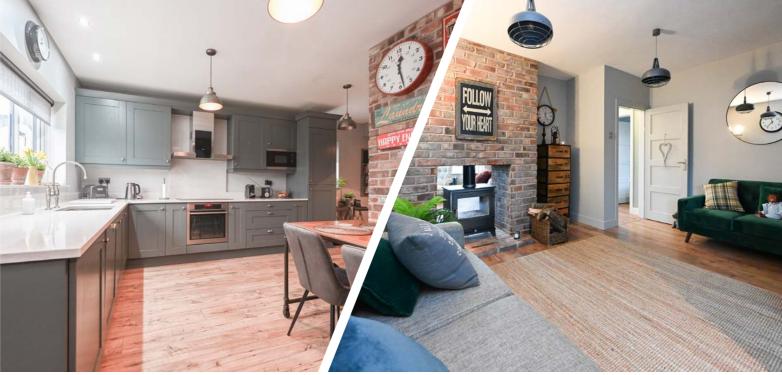

The lounge exudes elegance and versatility, with a cosy double sided log burner, and wooden flooring the room provides ample space for relaxation or the possibility of transforming it into an additional bedroom if so required. The large open plan family living room and dining kitchen has an inviting ambiance, perfect for entertaining family and friends. The kitchen is a chef's dream, equipped with cutting-edge appliances and sleek quartz countertops that add a touch of sophistication. Convenience is key, as this property also features a utility area and larder cupboards, offering practicality and functionality. Whether it be for laundry or storage purposes, this additional space adds to the overall functionality and organisation of the home.