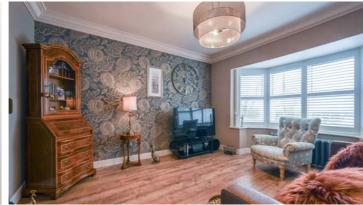

The lounge exudes elegance and versatility, with a cosy double sided log burner, and wooden flooring the room provides ample space for relaxation or the possibility of transforming it into an additional bedroom if so required. The large open plan family living room and dining kitchen has an inviting ambiance, perfect for entertaining family and friends. The kitchen is a chef's dream, equipped with cutting-edge appliances and sleek quartz countertops that add a touch of sophistication. Convenience is key, as this property also features a utility area and larder cupboards, offering practicality and functionality. Whether it be for laundry or storage purposes, this additional space adds to the overall functionality and organisation of the home.