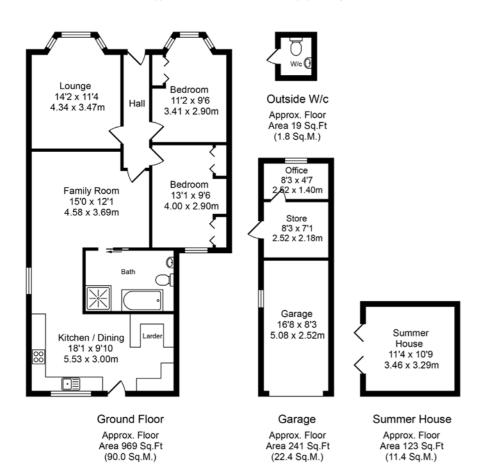

## Total Approx. Floor Area 1352 Sq.ft. (125.6 Sq.M.)

Whilst every effort is made to accurately reproduce these floor plans,measurements are approximate,not to scale and for illustrative purposes only

Tenure: We are advised by our client that the property is Freehold

With a generous 1352 square feet of sublime family living space, the bungalow offers an abundance of room to accommodate all your needs. As you step into the reception hallway, you are instantly greeted by a sense of warmth and style that flows throughout the entire residence.

The lounge exudes elegance and versatility, with a cosy double sided log burner, and wooden flooring the room provides ample space for relaxation or the possibility of transforming it into an additional bedroom if so required. The large open plan family living room and dining kitchen has an inviting ambiance, perfect for entertaining family and friends. The kitchen is a chef's dream, equipped with cutting-edge appliances and sleek quartz countertops that add a touch of sophistication. Convenience is key, as this property also features a utility area and larder cupboards, offering practicality and functionality. Whether it be for laundry or storage purposes, this additional space adds to the overall functionality and organisation of the home.

Two spacious bedrooms offer tranquillity and comfort, providing the ideal retreat for restful nights with both having high quality 'Hammonds' fitted bedroom furniture. The 4-piece bathroom showcases a contemporary design with high-quality finishes, creating a spa-like atmosphere where you can unwind and rejuvenate.

Externally, this delightful home offers a multitude of features that further enhance its desirability. To the front, breath-taking open views provide a picturesque backdrop that will captivate your senses. Ample parking space welcomes you, ensuring convenience for both residents and guests. A well-positioned driveway to the side of the property leads to a garage, providing secure storage for vehicles or workshop space. Exploring the outdoor space, you'll discover additional amenities designed to elevate the comfort and functionality of the home. A garden WC offers convenience, especially when hosting outdoor gatherings. A storeroom provides practical storage solutions for outdoor equipment and belongings. For those who work from home or desire a quiet space for studying, a separate home office offers privacy and focus.