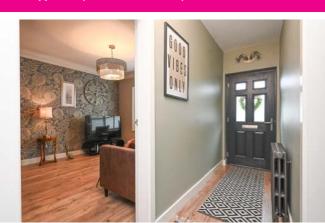

With a generous 1352 square feet of sublime family living space, the bungalow offers an abundance of room to accommodate all your needs. As you step into the reception hallway, you are instantly greeted by a sense of warmth and style that flows throughout the entire residence.

The lounge exudes elegance and versatility, with a cosy double sided log burner, and wooden flooring the room provides ample space for relaxation or the possibility of transforming it into an additional bedroom if so required. The large open plan family living room and dining kitchen has an inviting ambiance, perfect for entertaining family and friends. The kitchen is a chef's dream, equipped with cutting-edge appliances and sleek quartz countertops that add a touch of sophistication. Convenience is key, as this property also features a utility area and larder cupboards, offering practicality and functionality. Whether it be for laundry or storage purposes, this additional space adds to the overall functionality and organisation of the home.