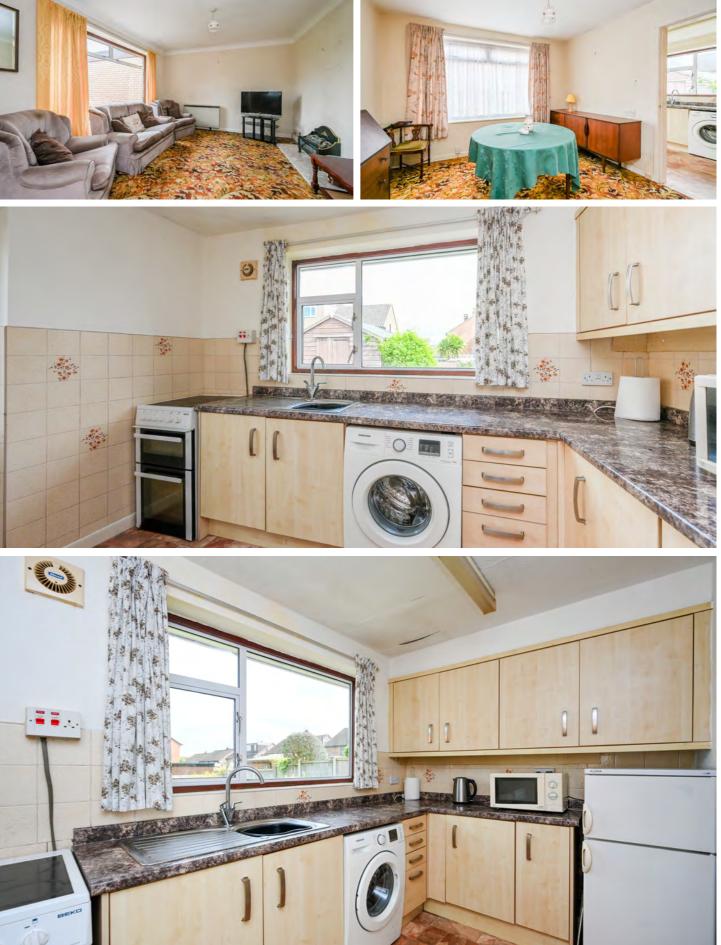

## THE LUXURY PROPERTY SPECIALISTS

Langdale Drive, Burscough Offers in Excess of £180,000

A rnold & Phillips are pleased to bring to market an exciting opportunity to acquire this two-bedroom semi-detached bungalow, situated along the popular Langdale Drive in the heart of Burscough, West Lancs.

The interior features two spacious bedrooms, a centrally located fitted kitchen and a main family bathroom. Additionally, two adjoining reception rooms at the rear of the property offer versatile living spaces.

utside, the established rear garden provides a tranquil retreat, with a central lawn bordered by mature plants and shrubs. An ample patio terrace presents an ideal setting for outdoor entertaining or relaxation. With a floor area of 734 square feet, gas central heating, double glazing and considerable future potential, this property invites exploration. Internal inspection is recommended to fully appreciate the possibilities that await within this delightful bungalow.