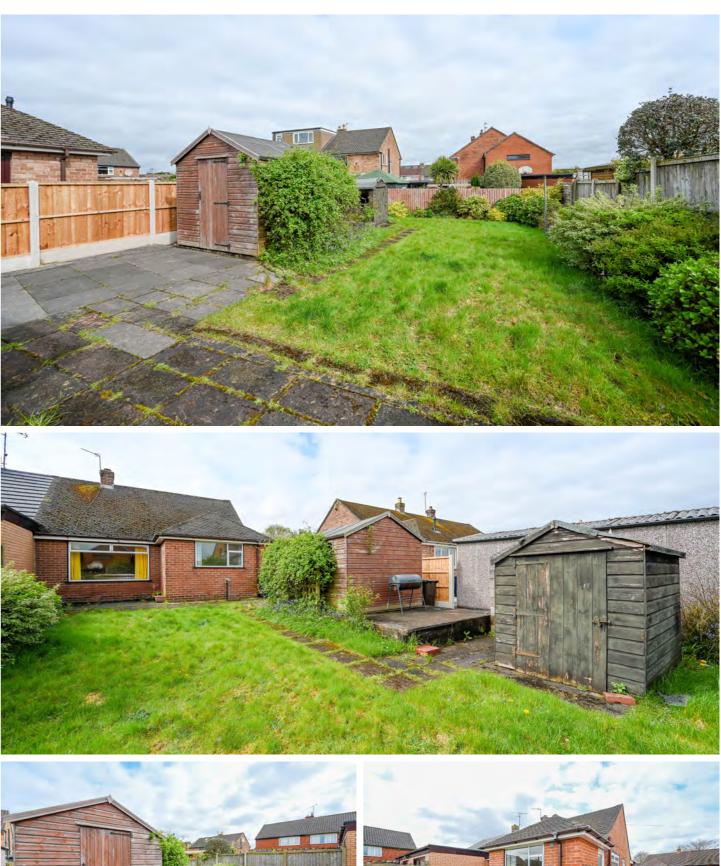

utside, the established rear garden provides a tranquil retreat, with a central lawn bordered by mature plants and shrubs. An ample patio terrace presents an ideal setting for outdoor entertaining or relaxation. With a floor area of 734 square feet, gas central heating, double glazing and considerable future potential, this property invites exploration. Internal inspection is recommended to fully appreciate the possibilities that await within this delightful bungalow.