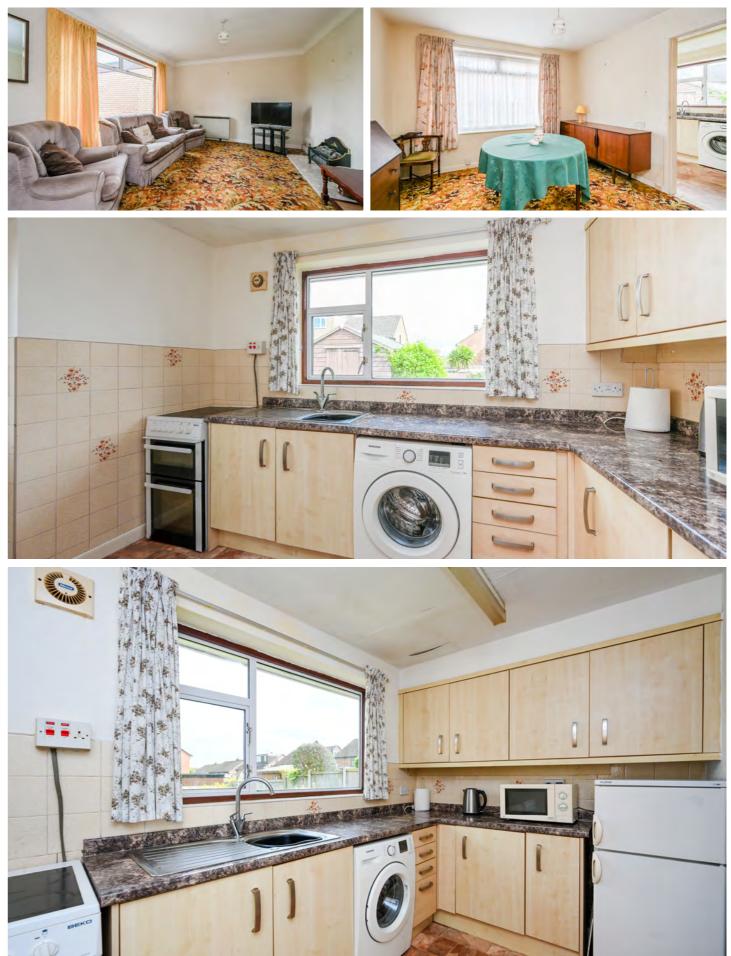

The interior features two spacious bedrooms, a centrally located fitted kitchen and a main family bathroom. Additionally, two adjoining reception rooms at the rear of the property offer versatile living spaces.