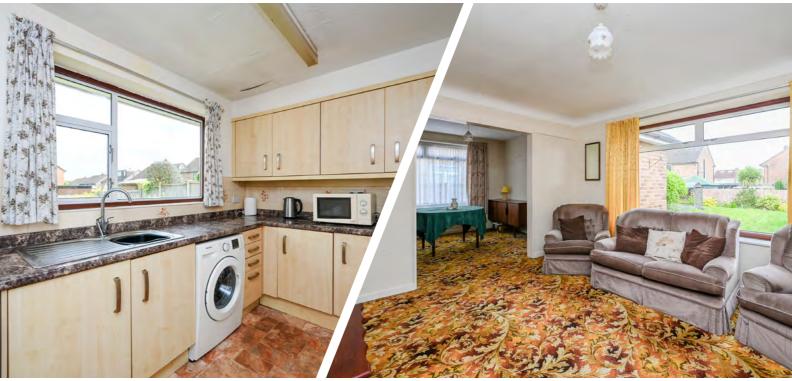

The interior features two spacious bedrooms, a centrally located fitted kitchen and a main family bathroom. Additionally, two adjoining reception rooms at the rear of the property offer versatile living spaces.