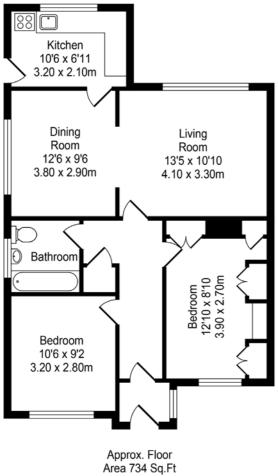

## Total Approx. Floor Area 734 Sq.ft. (68.22 Sq.M.)

Whilst every effort is made to accurately reproduce these floor plans,measurements are approximate,not to scale and for illustrative purposes only

(68.22 Sq.M.)

The interior features two spacious bedrooms, a centrally located fitted kitchen and a main family bathroom. Additionally, two adjoining reception rooms at the rear of the property offer versatile living spaces.

utside, the established rear garden provides a tranquil retreat, with a central lawn bordered by mature plants and shrubs. An ample patio terrace presents an ideal setting for outdoor entertaining or relaxation. With a floor area of 734 square feet, gas central heating, double glazing and considerable future potential, this property invites exploration. Internal inspection is recommended to fully appreciate the possibilities that await within this delightful bungalow.