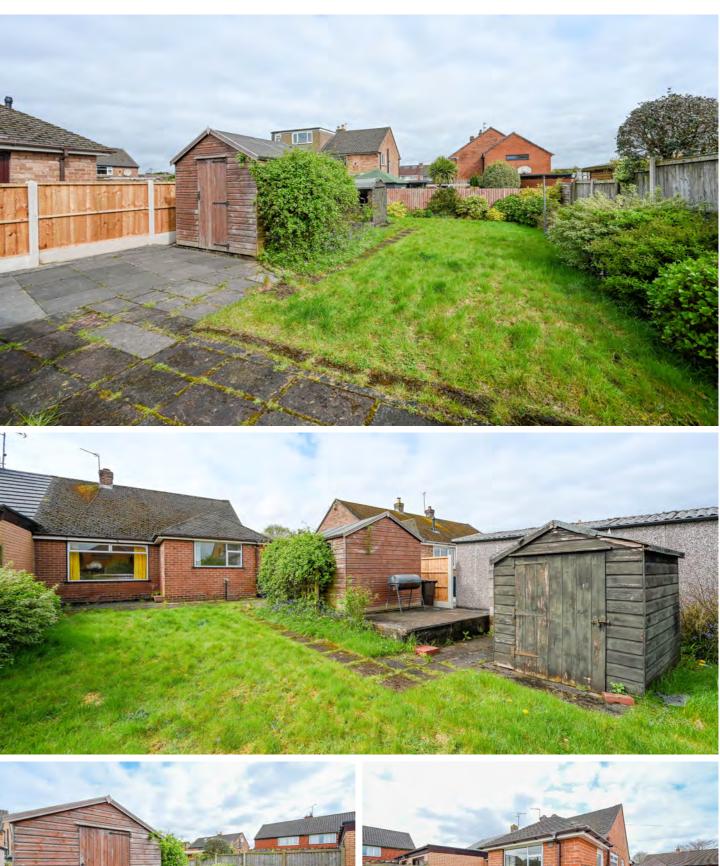

utside, the established rear garden provides a tranquil retreat, with a central lawn bordered by mature plants and shrubs. An ample patio terrace presents an ideal setting for outdoor entertaining or relaxation. With a floor area of 734 square feet, gas central heating, double glazing and considerable future potential, this property invites exploration. Internal inspection is recommended to fully appreciate the possibilities that await within this delightful bungalow.