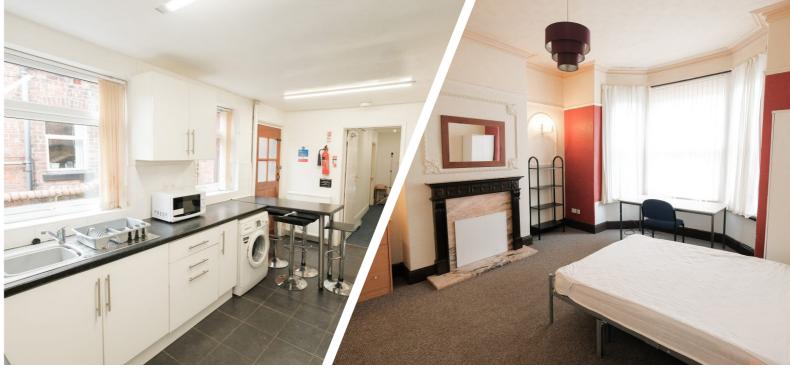

Internally this property features a modern central kitchen equipped with modern amenities and sleek finishes. Two contemporary shower rooms complement the seven bright, secure and individually lockable bedrooms. A spacious central living area is provided and decorated to a good neutral level throughout.