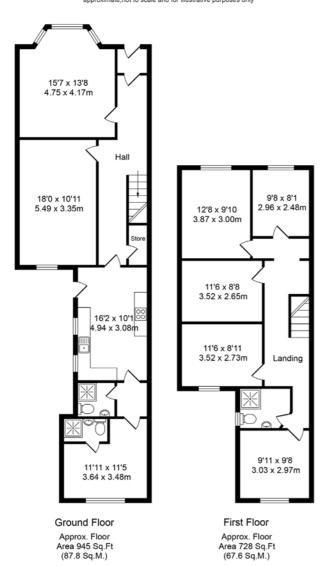

## Total Approx. Floor Area 1673 Sq.ft. (155.4 Sq.M.

Whilst every effort is made to accurately reproduce these floor plans, measurements are approximate, not to scale and for illustrative purposes only

## KEY FEATURES Enticing Investment Opportunity Offered with Tennants In-Situ Semi-Detached Property 7 Bedrooms Circa 1673 Square Feet Modern Kitchen 2 Shower Rooms Central Ormskirk Location