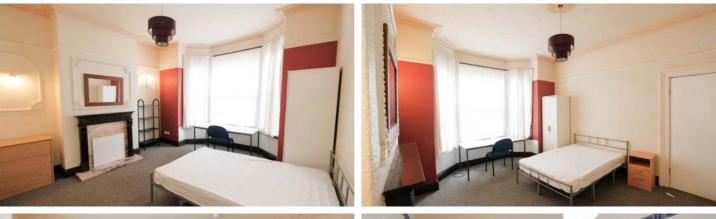

Internally this property features a modern central kitchen equipped with modern amenities and sleek finishes. Two contemporary shower rooms complement the seven bright, secure and individually lockable bedrooms. A spacious central living area is provided and decorated to a good neutral level throughout.

## KEY FEATURES Enticing Investment Opportunity Offered with Tennants In-Situ Semi-Detached Property 7 Bedrooms Circa 1673 Square Feet Modern Kitchen 2 Shower Rooms Central Ormskirk Location