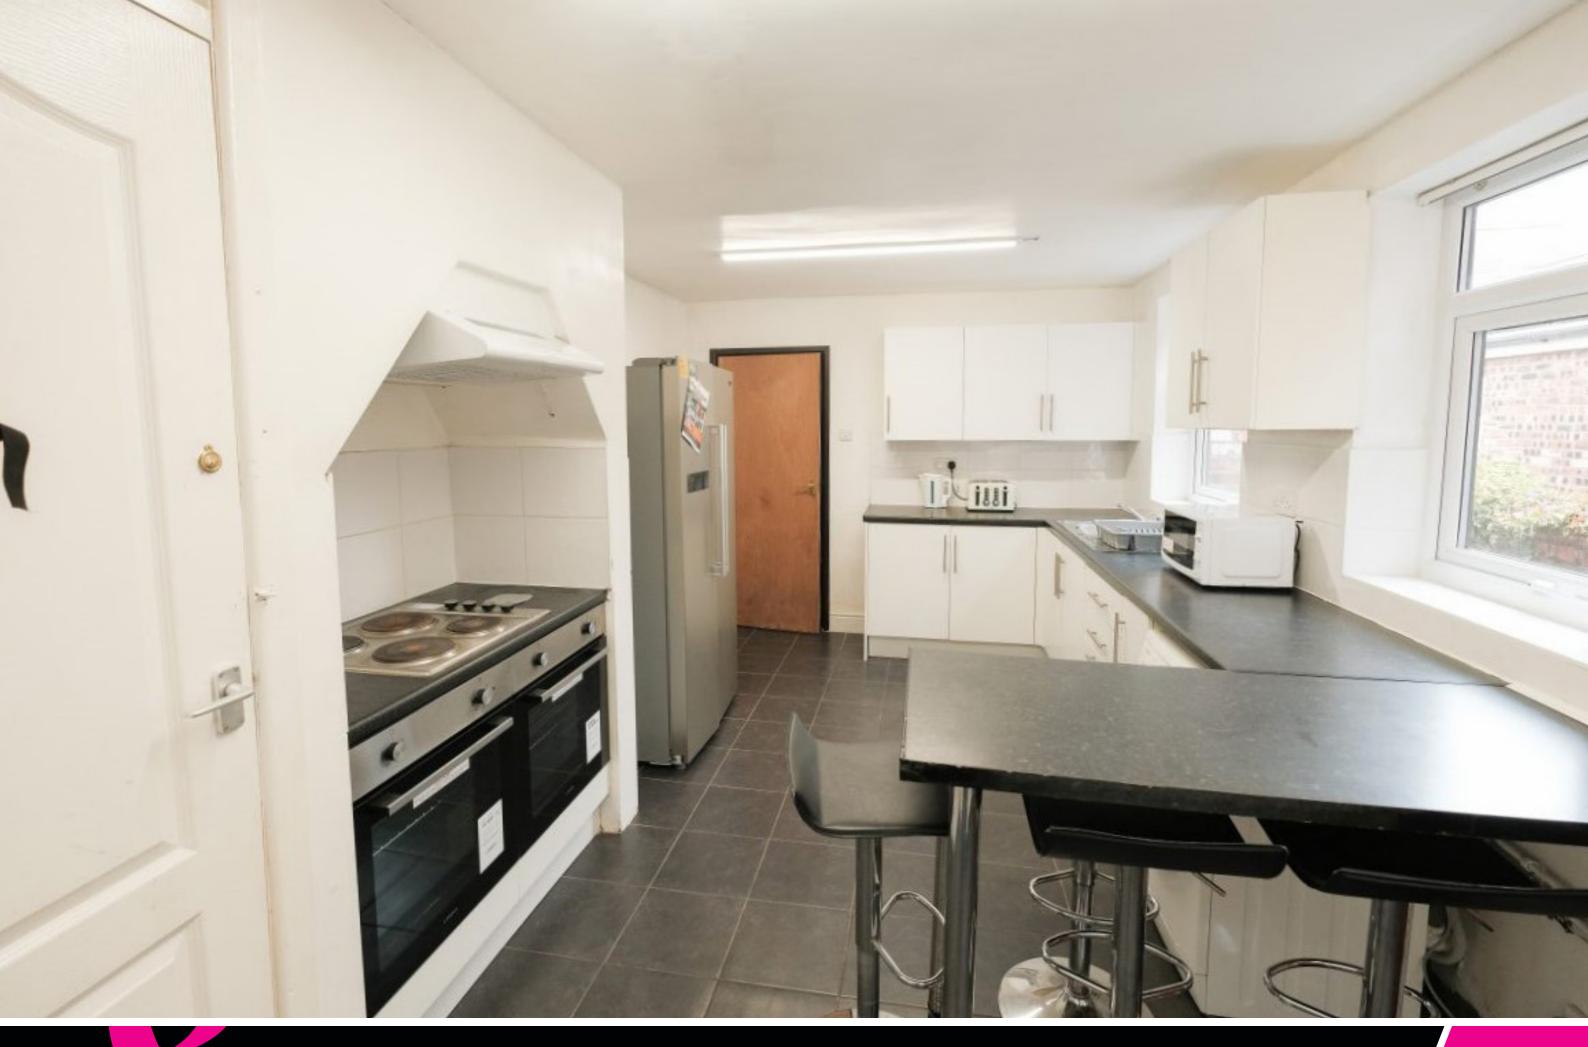

Internally this property features a modern central kitchen equipped with modern amenities and sleek finishes. Two contemporary shower rooms complement the seven bright, secure and individually lockable bedrooms. A spacious central living area is provided and decorated to a good neutral level throughout.