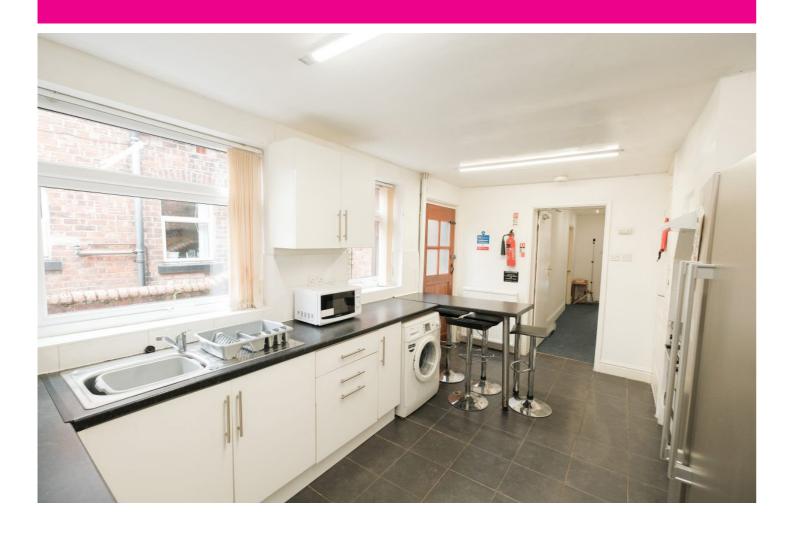

Internally this property features a modern central kitchen equipped with modern amenities and sleek finishes. Two contemporary shower rooms complement the seven bright, secure and individually lockable bedrooms. A spacious central living area is provided and decorated to a good neutral level throughout.

## KEY FEATURES Enticing Investment Opportunity Offered with Tennants In-Situ Semi-Detached Property 7 Bedrooms Circa 1673 Square Feet Modern Kitchen 2 Shower Rooms Central Ormskirk Location