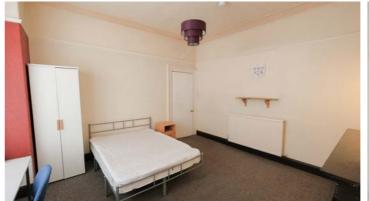

Internally this property features a modern central kitchen equipped with modern amenities and sleek finishes. Two contemporary shower rooms complement the seven bright, secure and individually lockable bedrooms. A spacious central living area is provided and decorated to a good neutral level throughout.

## KEY FEATURES Enticing Investment Opportunity Offered with Tennants In-Situ Semi-Detached Property 7 Bedrooms Circa 1673 Square Feet Modern Kitchen 2 Shower Rooms Central Ormskirk Location