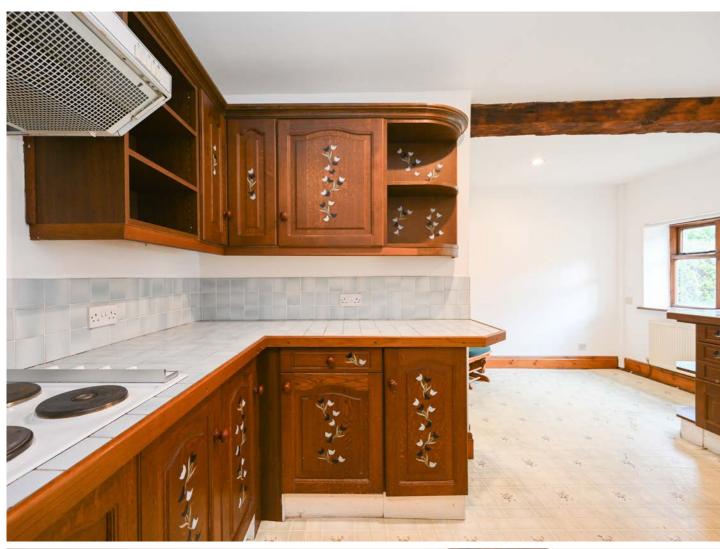

The kitchen is well-appointed and includes an array of wall and base units, providing ample storage space. The workspace is generous, allowing for easy meal preparation. The kitchen also features complementary tiling on the walls, integrated appliances, and access to a utility room. The utility room, in turn, leads to a convenient three-piece downstairs wet room, finished with a modern suite in classic white.