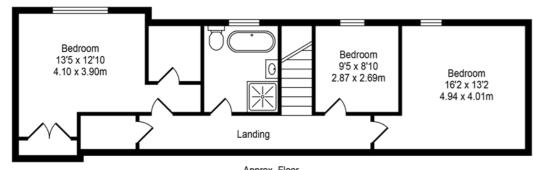

## Total Approx. Floor Area 1577 Sq.ft. (146.54 Sq.M.)

Whilst every effort is made to accurately reproduce these floor plans, measurements are approximate, not to scale and for illustrative purposes only

Noving to the first floor, the landing area gives way to three well-proportioned bedrooms and a luxurious four-piece bathroom. Two of the bedrooms are doubles, offering ample space for relaxation and rest. The master bedroom is particularly impressive, with built-in wardrobes and a walk-in wardrobe, providing plenty of storage options. The family bathroom is stylishly designed, with a white suite that includes a glass screen shower, vanity basin, wc, and a stand-alone claw foot bath, offering a touch of elegance.