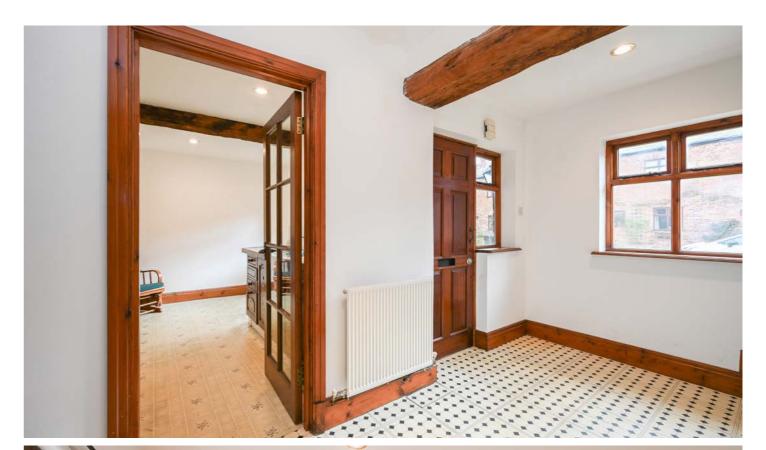

The property's flowing floor plan offers over 1570 square feet of living space and is spread over two inviting levels. The living spaces are full of character and are flooded with an abundance of natural light. As you enter the property, you are welcomed by a reception hallway that sets the tone for the rest of the home. The lounge is a true highlight, measuring over 25 feet in length and featuring beautiful parquet flooring, an attractive fireplace, and French doors that lead to the outside, allowing for seamless indoor-outdoor living.