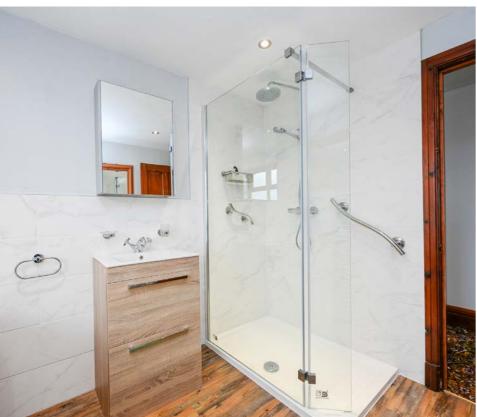

Noving to the first floor, the landing area gives way to three well-proportioned bedrooms and a luxurious four-piece bathroom. Two of the bedrooms are doubles, offering ample space for relaxation and rest. The master bedroom is particularly impressive, with built-in wardrobes and a walk-in wardrobe, providing plenty of storage options. The family bathroom is stylishly designed, with a white suite that includes a glass screen shower, vanity basin, wc, and a stand-alone claw foot bath, offering a touch of elegance.