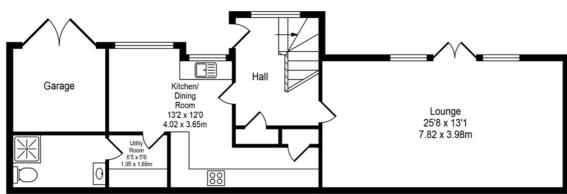

## Total Approx. Floor Area 1577 Sq.ft. (146.54 Sq.M.)

Whilst every effort is made to accurately reproduce these floor plans, measurements are approximate, not to scale and for illustrative purposes only

The property's flowing floor plan offers over 1570 square feet of living space and is spread over two inviting levels. The living spaces are full of character and are flooded with an abundance of natural light. As you enter the property, you are welcomed by a reception hallway that sets the tone for the rest of the home. The lounge is a true highlight, measuring over 25 feet in length and featuring beautiful parquet flooring, an attractive fireplace, and French doors that lead to the outside, allowing for seamless indoor-outdoor living.

The kitchen is well-appointed and includes an array of wall and base units, providing ample storage space. The workspace is generous, allowing for easy meal preparation. The kitchen also features complementary tiling on the walls, integrated appliances, and access to a utility room. The utility room, in turn, leads to a convenient three-piece downstairs wet room, finished with a modern suite in classic white.

Externally, the property offers ample parking space and access to a half garage/store room, providing additional storage options. This property truly offers the perfect blend of character, space, and functionality, making it an ideal home for those seeking a comfortable and stylish living environment.