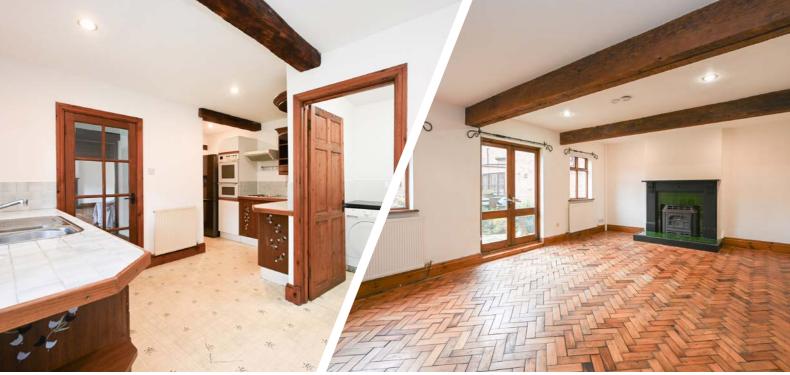

The property's flowing floor plan offers over 1570 square feet of living space and is spread over two inviting levels. The living spaces are full of character and are flooded with an abundance of natural light. As you enter the property, you are welcomed by a reception hallway that sets the tone for the rest of the home. The lounge is a true highlight, measuring over 25 feet in length and featuring beautiful parquet flooring, an attractive fireplace, and French doors that lead to the outside, allowing for seamless indoor-outdoor living.

The kitchen is well-appointed and includes an array of wall and base units, providing ample storage space. The workspace is generous, allowing for easy meal preparation. The kitchen also features complementary tiling on the walls, integrated appliances, and access to a utility room. The utility room, in turn, leads to a convenient three-piece downstairs wet room, finished with a modern suite in classic white.