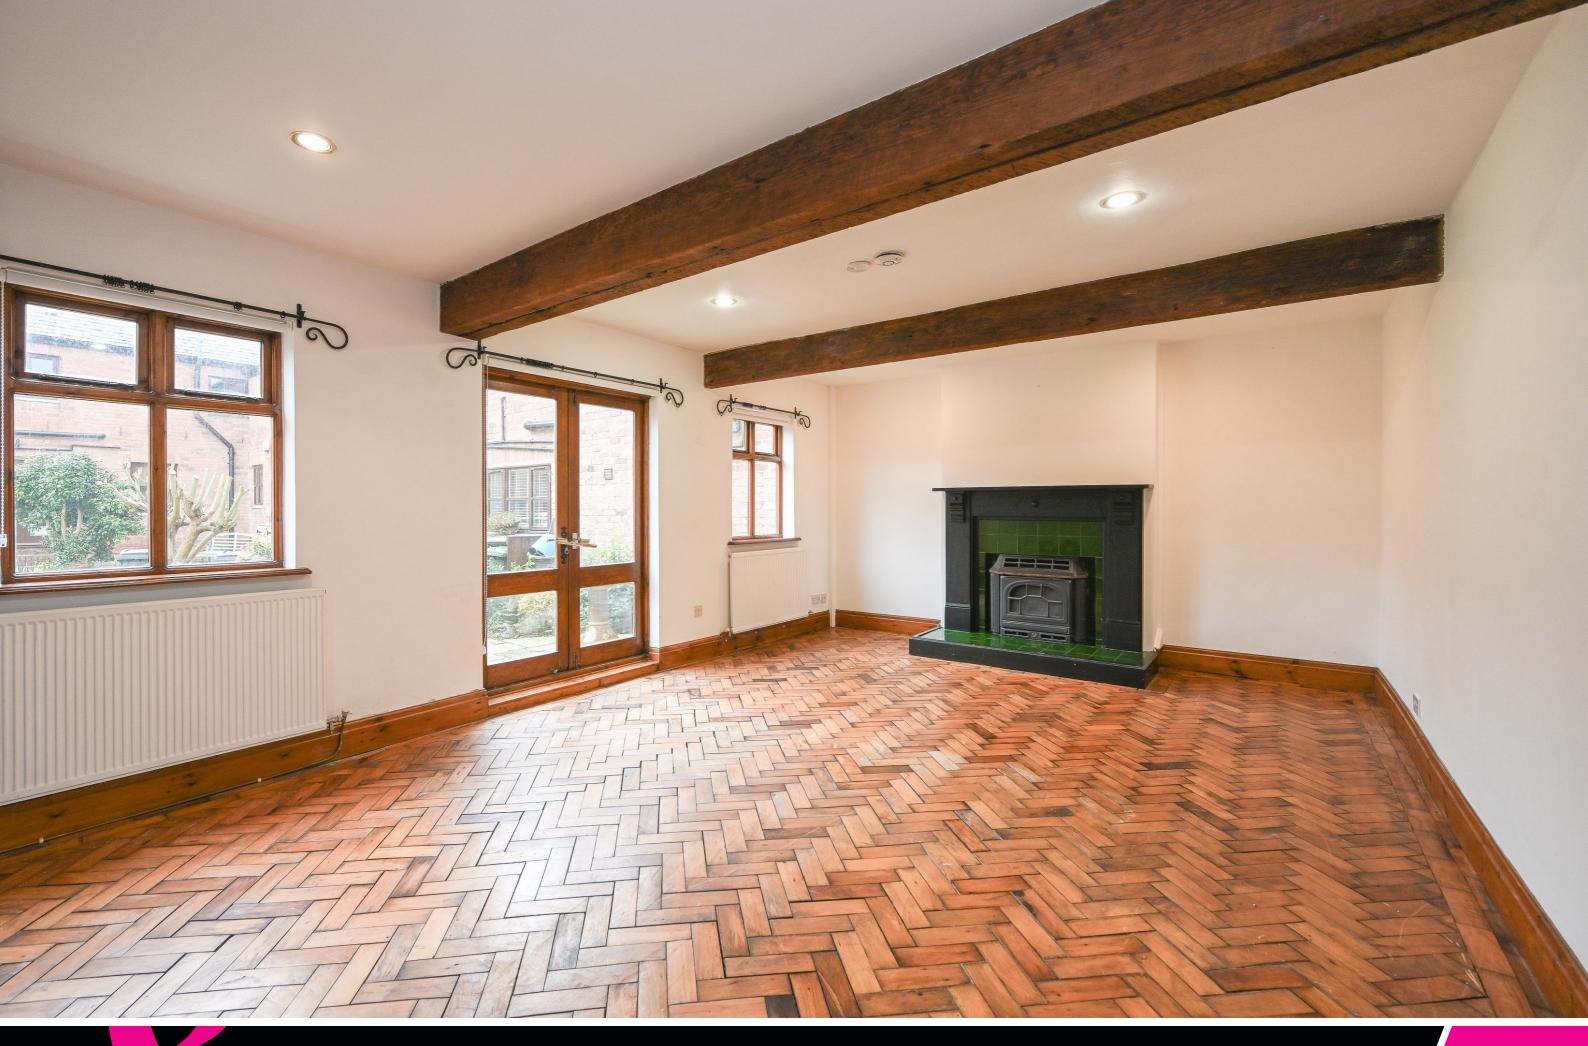

The property's flowing floor plan offers over 1570 square feet of living space and is spread over two inviting levels. The living spaces are full of character and are flooded with an abundance of natural light. As you enter the property, you are welcomed by a reception hallway that sets the tone for the rest of the home. The lounge is a true highlight, measuring over 25 feet in length and featuring beautiful parquet flooring, an attractive fireplace, and French doors that lead to the outside, allowing for seamless indoor-outdoor living.