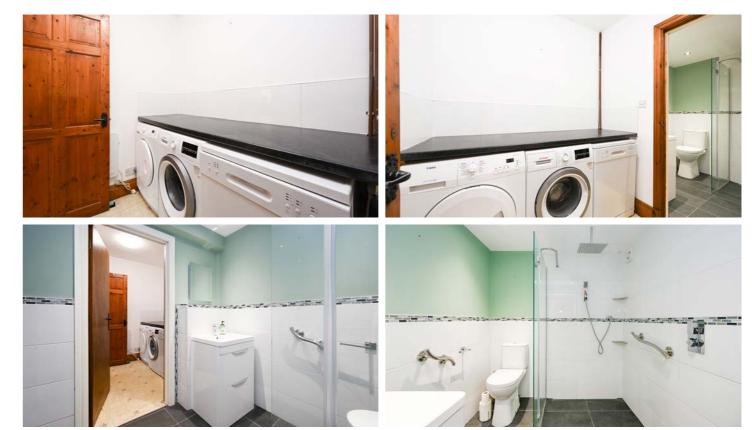

The kitchen is well-appointed and includes an array of wall and base units, providing ample storage space. The workspace is generous, allowing for easy meal preparation. The kitchen also features complementary tiling on the walls, integrated appliances, and access to a utility room. The utility room, in turn, leads to a convenient three-piece downstairs wet room, finished with a modern suite in classic white.