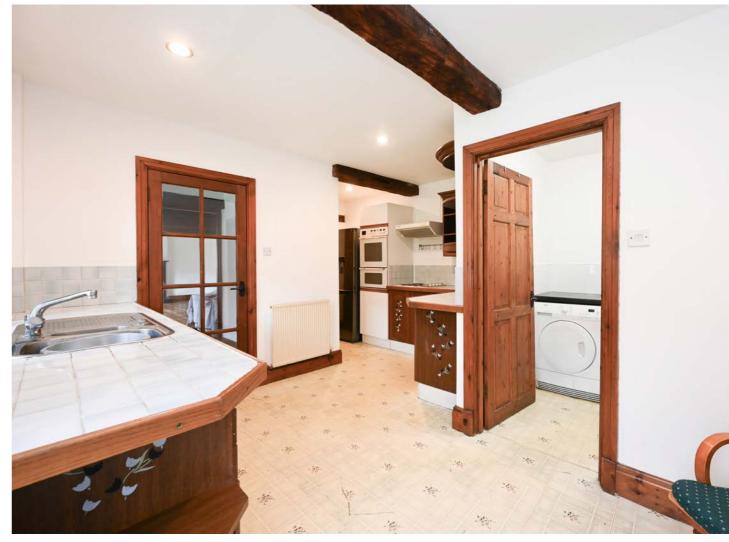

The kitchen is well-appointed and includes an array of wall and base units, providing ample storage space. The workspace is generous, allowing for easy meal preparation. The kitchen also features complementary tiling on the walls, integrated appliances, and access to a utility room. The utility room, in turn, leads to a convenient three-piece downstairs wet room, finished with a modern suite in classic white.