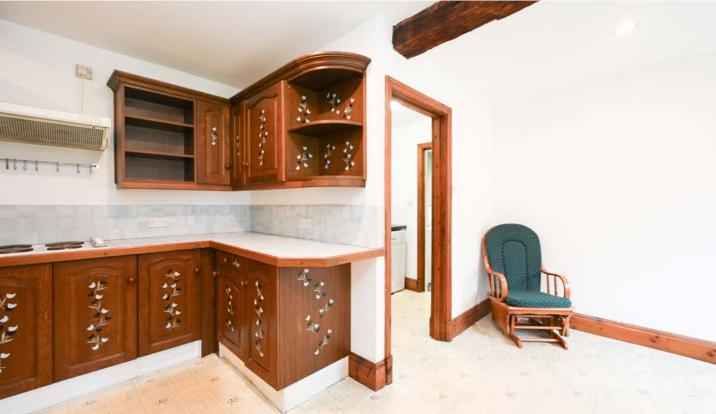

The kitchen is well-appointed and includes an array of wall and base units, providing ample storage space. The workspace is generous, allowing for easy meal preparation. The kitchen also features complementary tiling on the walls, integrated appliances, and access to a utility room. The utility room, in turn, leads to a convenient three-piece downstairs wet room, finished with a modern suite in classic white.