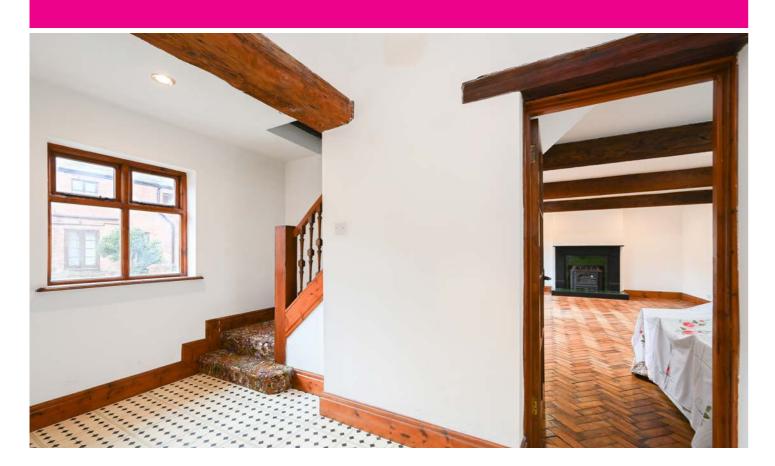

The property's flowing floor plan offers over 1570 square feet of living space and is spread over two inviting levels. The living spaces are full of character and are flooded with an abundance of natural light. As you enter the property, you are welcomed by a reception hallway that sets the tone for the rest of the home. The lounge is a true highlight, measuring over 25 feet in length and featuring beautiful parquet flooring, an attractive fireplace, and French doors that lead to the outside, allowing for seamless indoor-outdoor living.