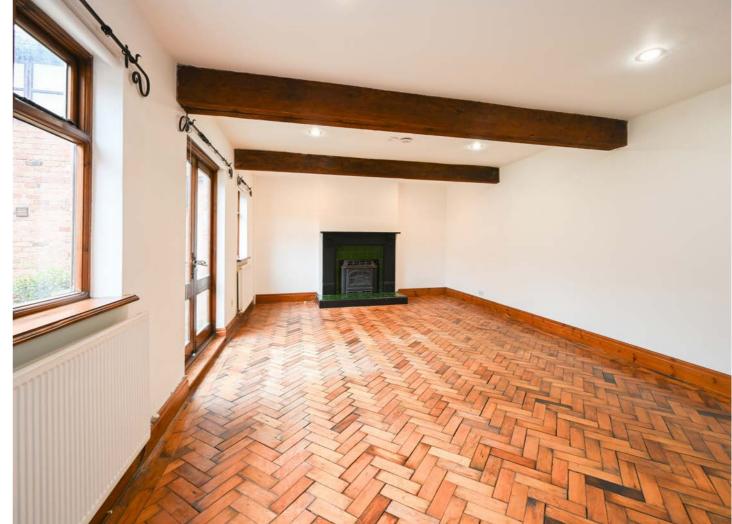

The property's flowing floor plan offers over 1570 square feet of living space and is spread over two inviting levels. The living spaces are full of character and are flooded with an abundance of natural light. As you enter the property, you are welcomed by a reception hallway that sets the tone for the rest of the home. The lounge is a true highlight, measuring over 25 feet in length and featuring beautiful parquet flooring, an attractive fireplace, and French doors that lead to the outside, allowing for seamless indoor-outdoor living.