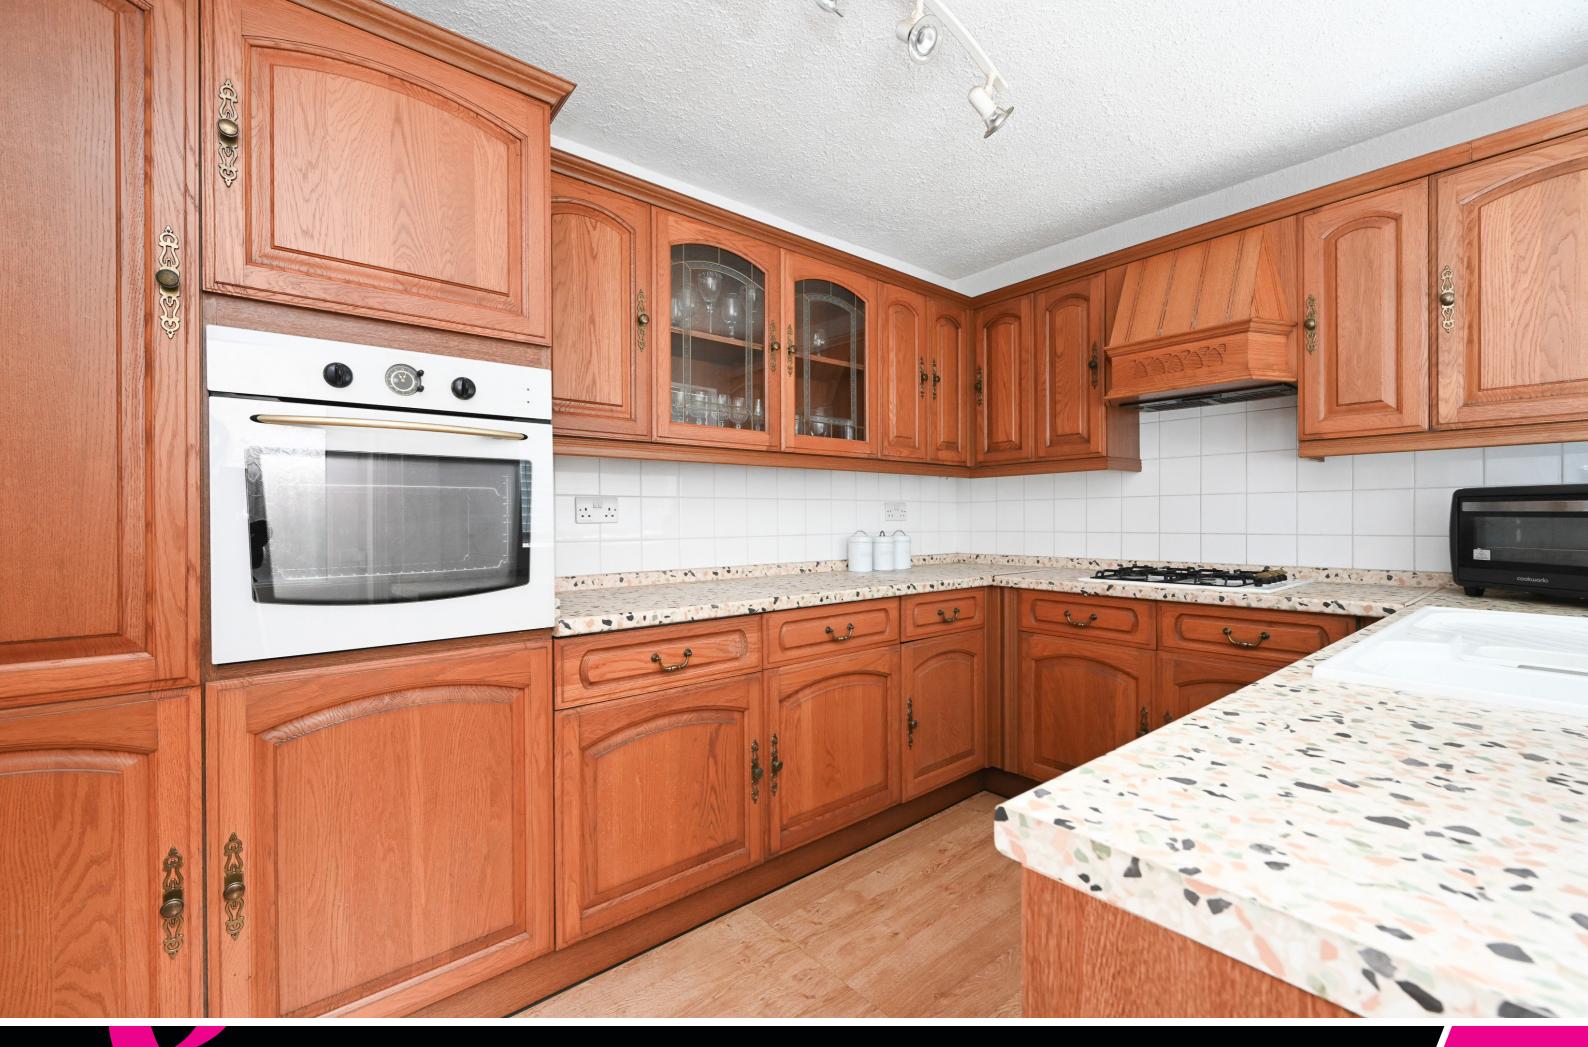

As you arrive, ample off-road parking welcomes you, providing convenience for multiple vehicles. Step through the main front entrance porch to discover two spacious main living rooms on the ground floor, each adorned with tasteful decor. The well-appointed kitchen offers a range of storage options with its wall, base, and tower units, complemented by integrated appliances and contrasting work surfaces. Additional storage facilities are abundant at the rear of the property.