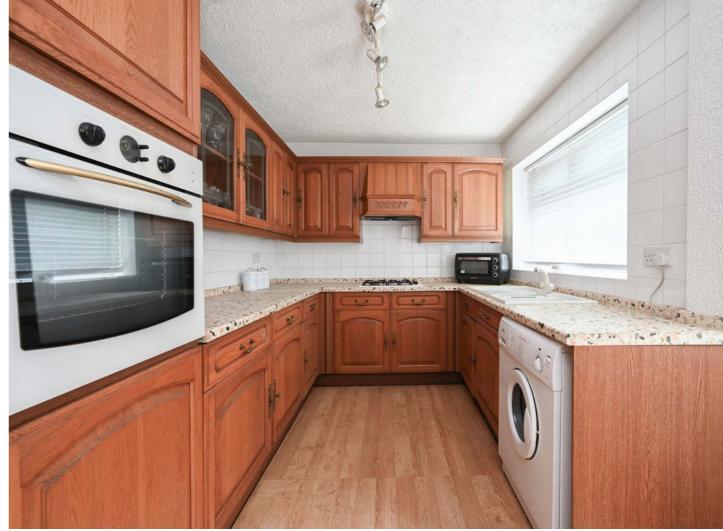

As you arrive, ample off-road parking welcomes you, providing convenience for multiple vehicles. Step through the main front entrance porch to discover two spacious main living rooms on the ground floor, each adorned with tasteful decor. The well-appointed kitchen offers a range of storage options with its wall, base, and tower units, complemented by integrated appliances and contrasting work surfaces. Additional storage facilities are abundant at the rear of the property.