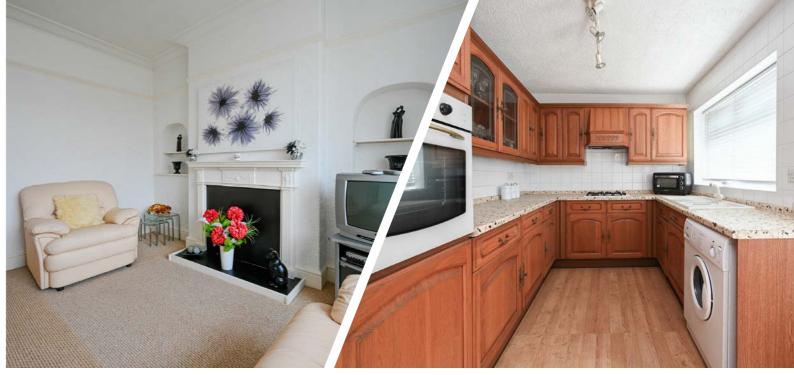

As you arrive, ample off-road parking welcomes you, providing convenience for multiple vehicles. Step through the main front entrance porch to discover two spacious main living rooms on the ground floor, each adorned with tasteful decor. The well-appointed kitchen offers a range of storage options with its wall, base, and tower units, complemented by integrated appliances and contrasting work surfaces. Additional storage facilities are abundant at the rear of the property.