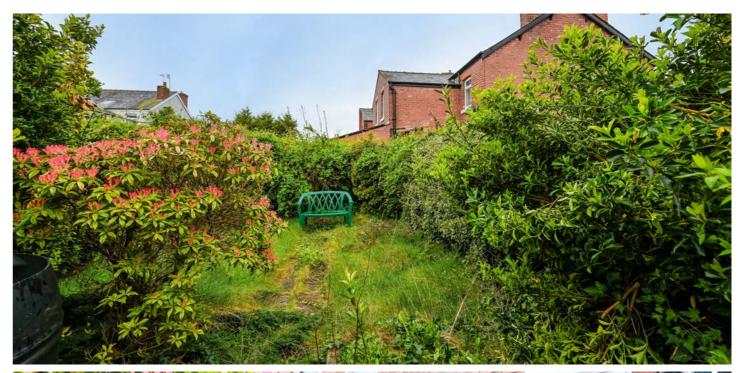

Utside, the rear garden offers privacy and tranquillity, with a spacious patio terrace perfect for entertaining. A well-tended lawn bordered by trees, plants, and shrubs completes this pleasant outdoor garden space.