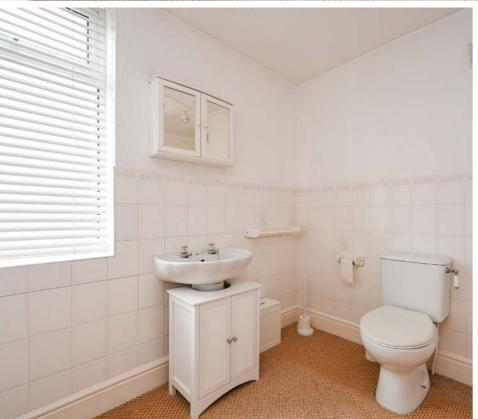

Distairs, three well-proportioned family bedrooms await, with two offering ample space for double beds, all neutrally decorated. The main family bathroom features a bath with overhead shower, WC, and wash hand basin.