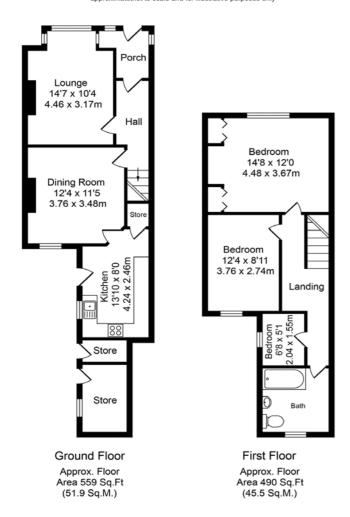

## Total Approx. Floor Area 1049 Sq.ft. (97.4 Sq.M.)

Whilst every effort is made to accurately reproduce these floor plans,measurements are approximate,not to scale and for illustrative purposes only

Tenure: We are advised by our client that the property is Freehold Council Tax Band: B

A rnold & Phillips are pleased to bring to market an exciting opportunity to acquire this charming three-bedroom semi-detached family property, perfectly positioned along the sought-after Wennington Road in Southport. Boasting close proximity to local amenities and independent retailers, this home is an ideal choice for first-time buyers, working professionals, and savvy investors alike.

As you arrive, ample off-road parking welcomes you, providing convenience for multiple vehicles. Step through the main front entrance porch to discover two spacious main living rooms on the ground floor, each adorned with tasteful decor. The well-appointed kitchen offers a range of storage options with its wall, base, and tower units, complemented by integrated appliances and contrasting work surfaces. Additional storage facilities are abundant at the rear of the property.

Distairs, three well-proportioned family bedrooms await, with two offering ample space for double beds, all neutrally decorated. The main family bathroom features a bath with overhead shower, WC, and wash hand basin.