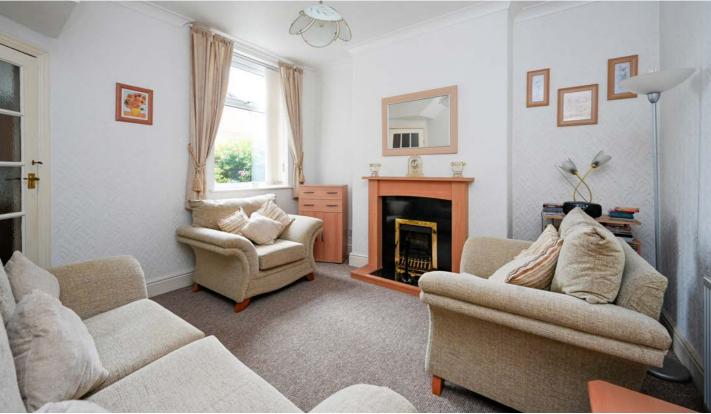

As you arrive, ample off-road parking welcomes you, providing convenience for multiple vehicles. Step through the main front entrance porch to discover two spacious main living rooms on the ground floor, each adorned with tasteful decor. The well-appointed kitchen offers a range of storage options with its wall, base, and tower units, complemented by integrated appliances and contrasting work surfaces. Additional storage facilities are abundant at the rear of the property.

## KEY FEATURES

Charming Semi Detached
Property

Three Bedrooms

Circa 1049 Square Feet

Two Spacious Reception
Rooms

Well Appointed Kitchen

Good Sized Rear Garden

Close to Amenities